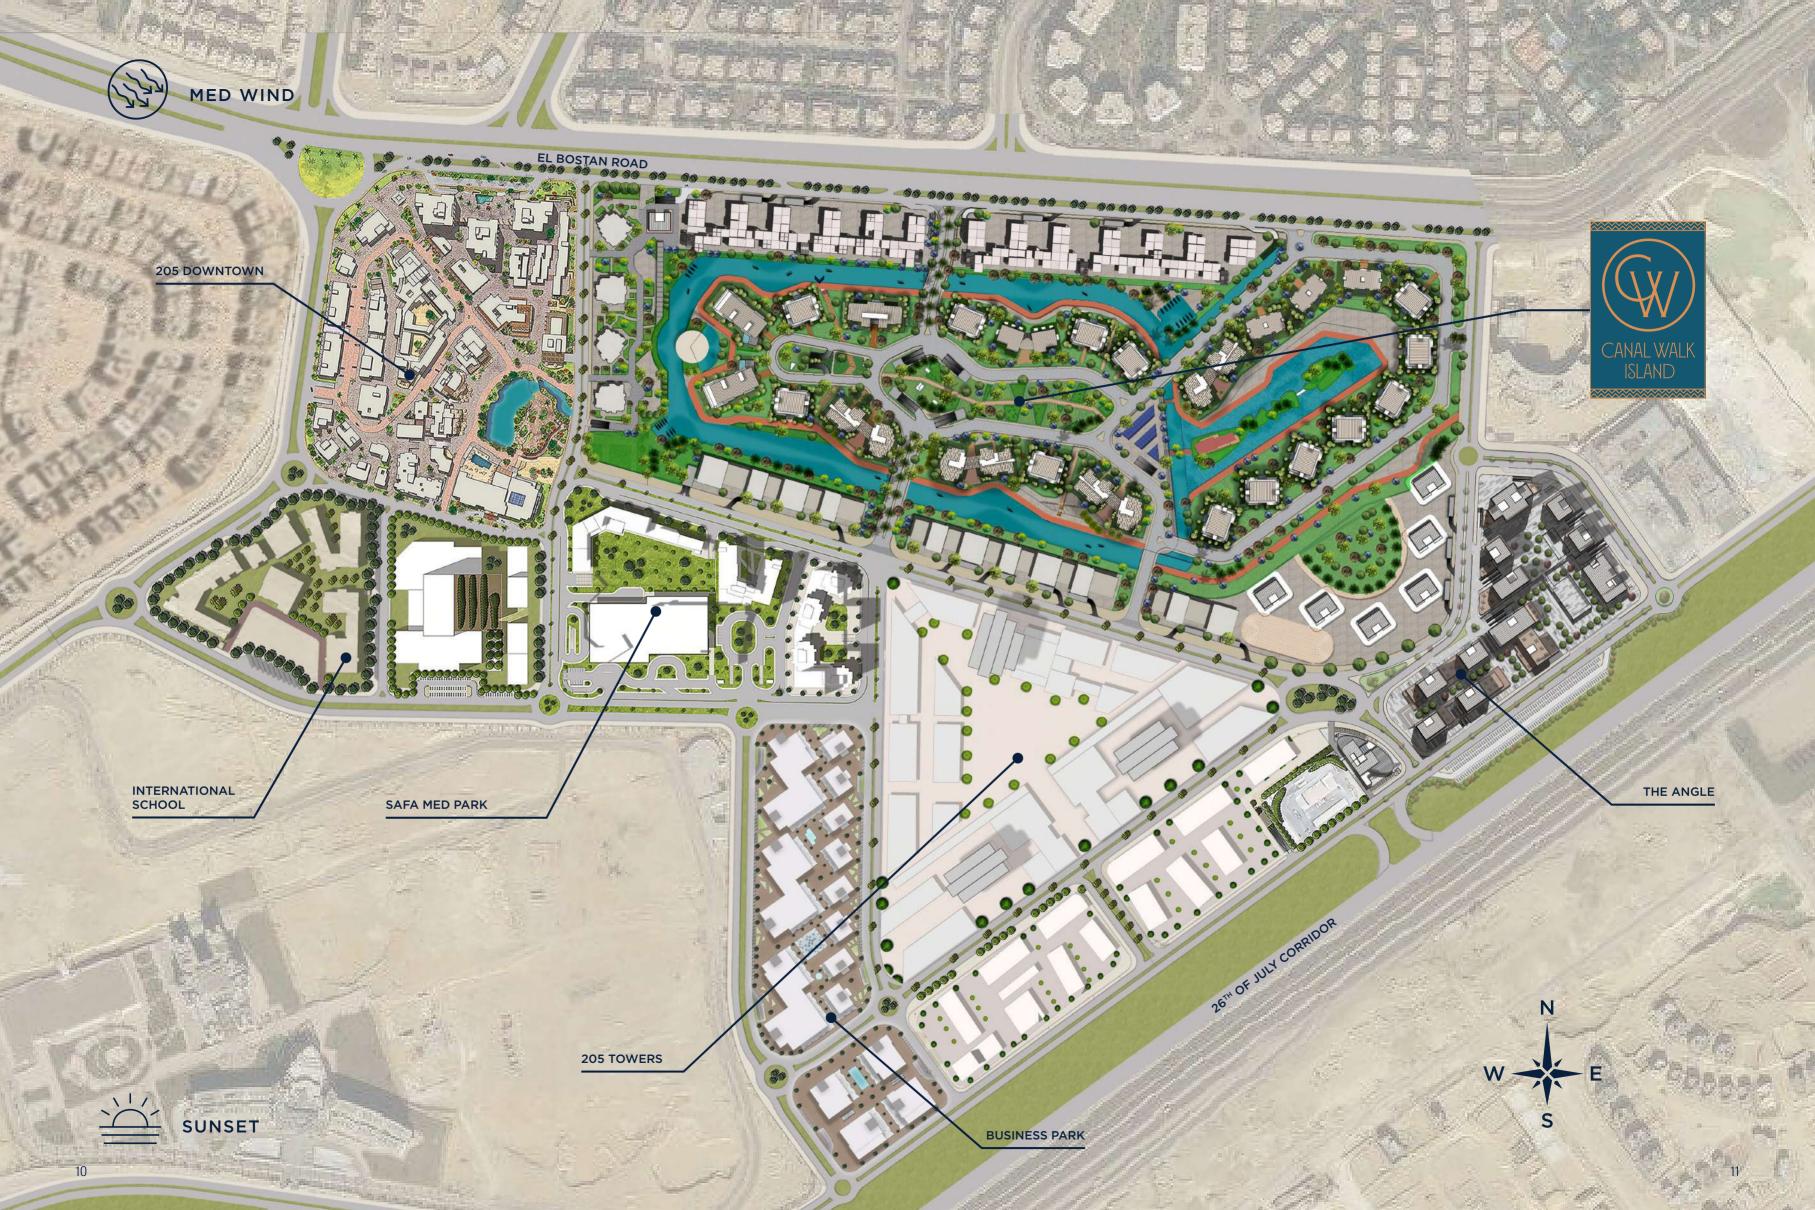

Canal Walk Island is the first-of-its kind in Egypt. Pioneering waterfront landscaping, with an iconic two kilometer long river, it is reminiscent of the beauty of Venice and the charm of Amsterdam.

Canal Walk Island provides not just exemplary homes, but exemplary lifestyles; offering a combination of upscale retail stores provided by a multitude of local and international fashion boutiques, complimented by select casual and fine dining establishments.

Unique for its strategic location and serene surroundings, Canal Walk Island offers luxury apartments which embody the future of modern town living. With unobstructed views along all residences, each home is specifically designed to accentuate the project's exceptional topography. Each is meticulously designed to overlook a splendid backdrop of open-space landscapes, scenic lakes and public gardens. In addition, this space features state-of-the-art residential facilities with world-class amenities which make for a complete and peaceful lifestyle for all to enjoy.