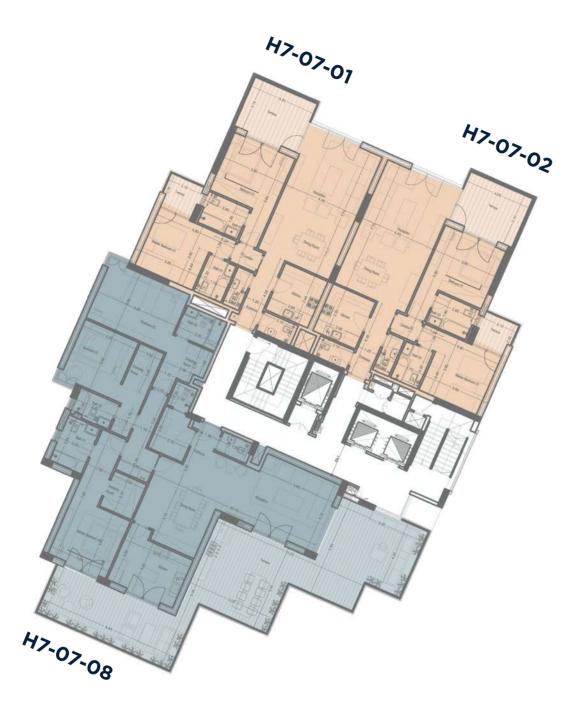

#### Seventh Floor

#### 

| Apartment<br>Number | Gross<br>Area (m²) |
|---------------------|--------------------|
| H7-07-01            | 159                |
| H7-07-02            | 160                |
| H7-07-03            | 135                |
| H7-07-04            | 116                |
| H7-07-05            | 167                |
| H7-07-06            | 237                |
| H7-07-07            | 166                |
| H7-07-08            | 239                |

Key

1 Bedroom
2 Bedroom
3 Bedroom
Duplex

H7-07-03

#### H7-07-04

H7-07-07

H7-07-06