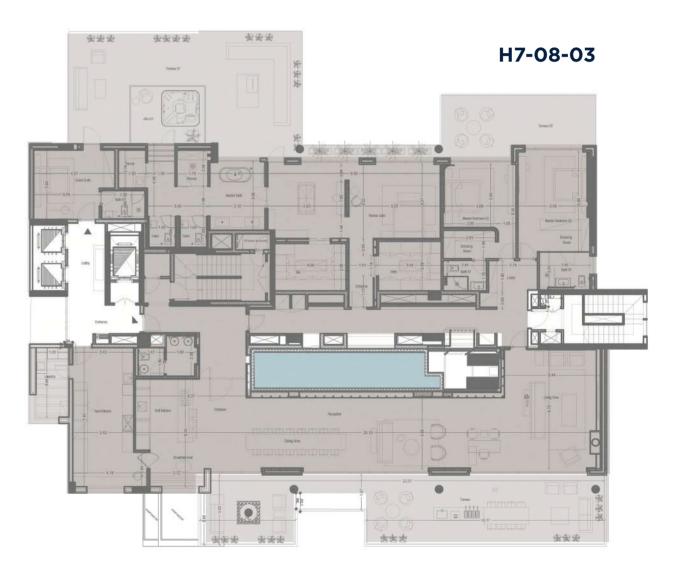

### Eighth Floor

#### 

| Apartment<br>Number | Gross<br>Area (m²) |
|---------------------|--------------------|
| H7-08-01            | 159                |
| H7-08-02            | 160                |
| H7-08-03            | 580                |
| H7-08-04            | 455                |

#### Key

1 Bedroom

- 2 Bedroom
- 3 BedroomDuplexFamily House

Key

15760 arkanpalm.com