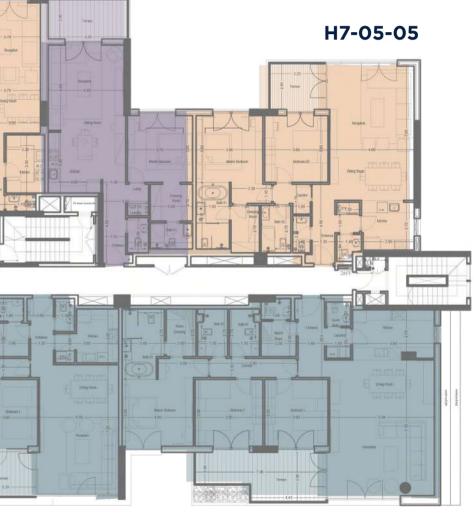

#### Key

1 Bedroom
2 Bedroom
3 Bedroom
Duplex

H7-04-07

H7-04-06

| Apartment<br>Number | Gross<br>Area (m²) |
|---------------------|--------------------|
| H7-05-01            | 159                |
| H7-05-02            | 160                |
| H7-05-03            | 135                |
| H7-05-04            | 116                |
| H7-05-05            | 167                |
| H7-05-06            | 244                |
| H7-05-07            | 177                |
| H7-05-08            | 379                |
| H7-05-09            | 181                |

#### Key

1 Bedroom
2 Bedroom
3 Bedroom
Duplex

H7-05-07

H7-05-06