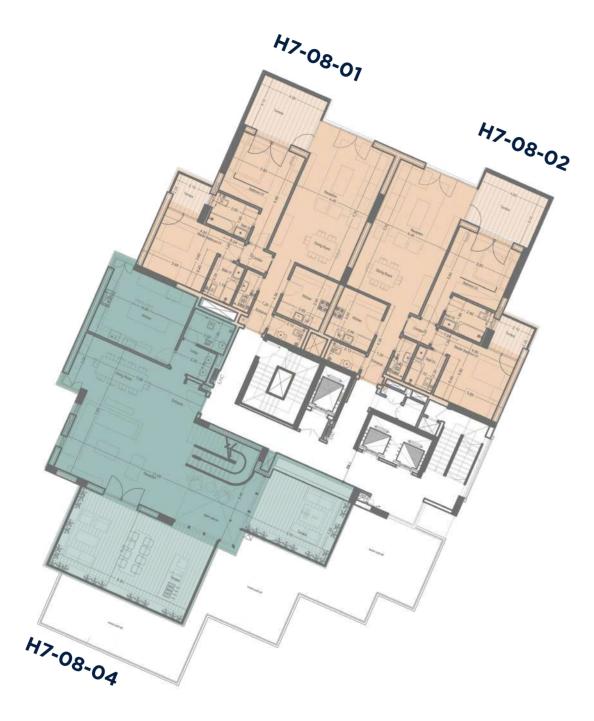

### Eighth Floor

#### 

| Apartment<br>Number | Gross<br>Area (m²) |
|---------------------|--------------------|
| H7-08-01            | 159                |
| H7-08-02            | 160                |
| H7-08-03            | 580                |
| H7-08-04            | 455                |

#### Key

1 Bedroom

- 2 Bedroom
- 3 BedroomDuplexFamily House

Key

15760 arkanpalm.com