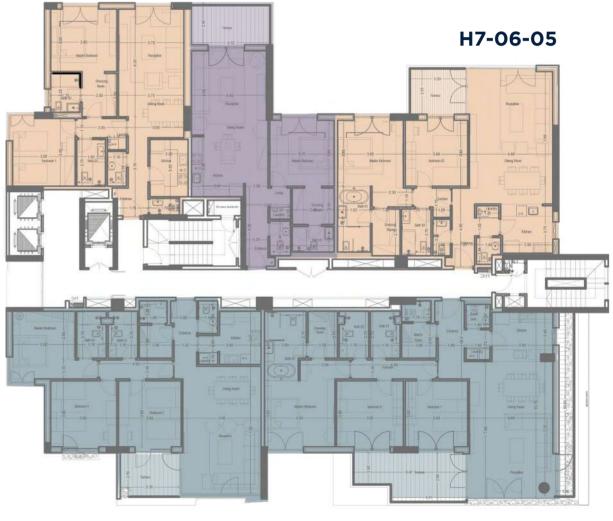

### Sixth Floor

| Apartment<br>Number | Gross<br>Area (m²) |
|---------------------|--------------------|
| H7-06-01            | 159                |
| H7-06-02            | 160                |
| H7-06-03            | 135                |
| H7-06-04            | 116                |
| H7-06-05            | 167                |
| H7-06-06            | 231                |
| H7-06-07            | 177                |
| H7-06-08            | 170                |

Key

1 Bedroom
2 Bedroom
3 Bedroom
Duplex

H7-06-03

H7-06-04

H7-06-07

H7-06-06