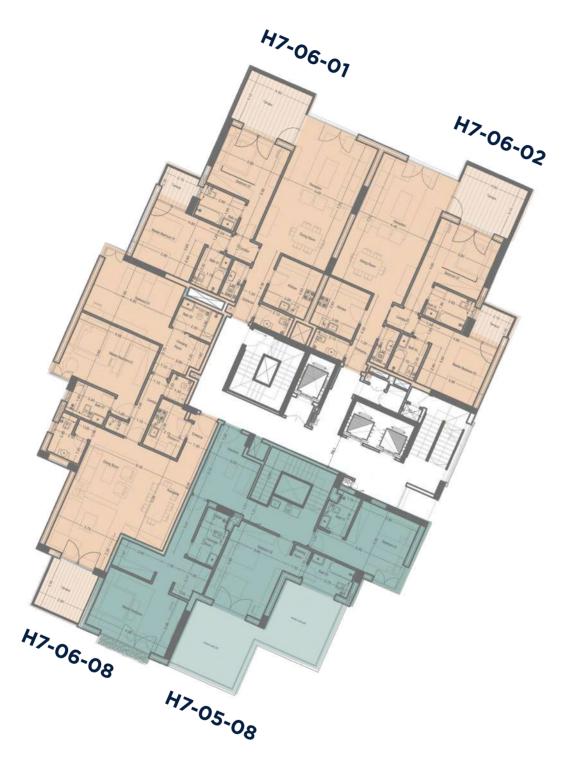

#### Key

1 Bedroom
2 Bedroom
3 Bedroom
Duplex

H7-04-07

H7-04-06

| Apartment<br>Number | Gross<br>Area (m²) |
|---------------------|--------------------|
| H7-05-01            | 159                |
| H7-05-02            | 160                |
| H7-05-03            | 135                |
| H7-05-04            | 116                |
| H7-05-05            | 167                |
| H7-05-06            | 244                |
| H7-05-07            | 177                |
| H7-05-08            | 379                |
| H7-05-09            | 181                |

#### Key

1 Bedroom
2 Bedroom
3 Bedroom
Duplex

H7-05-07

H7-05-06

### Sixth Floor

| Apartment<br>Number | Gross<br>Area (m²) |
|---------------------|--------------------|
| H7-06-01            | 159                |
| H7-06-02            | 160                |
| H7-06-03            | 135                |
| H7-06-04            | 116                |
| H7-06-05            | 167                |
| H7-06-06            | 231                |
| H7-06-07            | 177                |
| H7-06-08            | 170                |

Key

1 Bedroom
2 Bedroom
3 Bedroom
Duplex

H7-06-03

H7-06-04

H7-06-07

H7-06-06