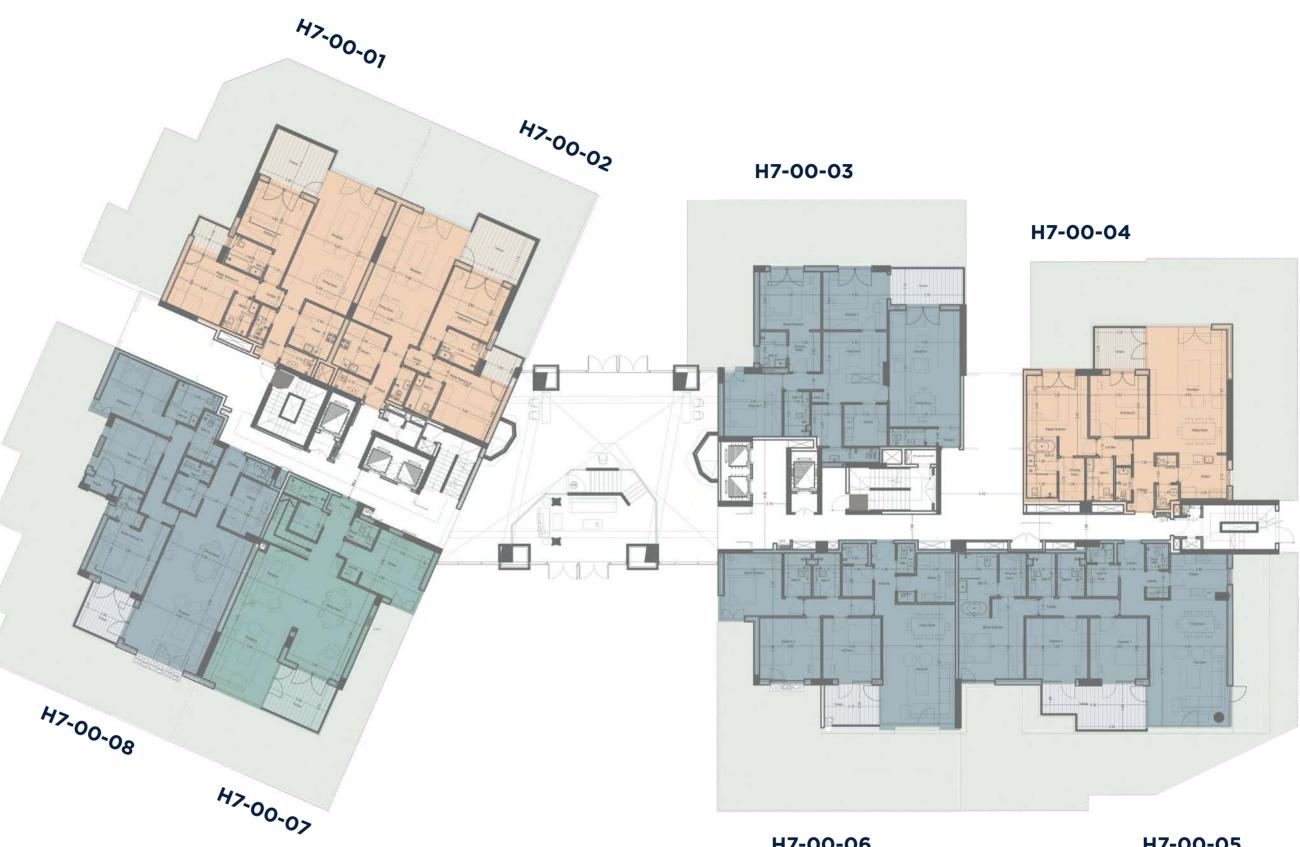

# Floor Plans

### Ground Floor

| Apartment<br>Number | Gross<br>Area (m²) |
|---------------------|--------------------|
| H7-00-01            | 160                |
| H7-00-02            | 160                |
| H7-00-03            | 202                |
| H7-00-04            | 168                |
| H7-00-05            | 221                |
| H7-00-06            | 177                |
| H7-00-07            | 317                |
| H7-00-08            | 213                |

#### Key

1 Bedroom

2 Bedroom 3 Bedroom Duplex

H7-00-06

H7-00-05