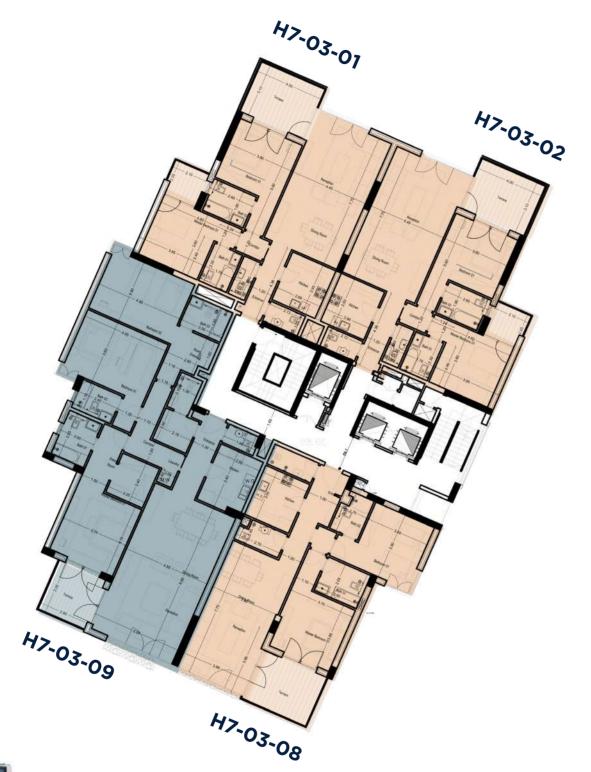

### Third Floor

| Apartment<br>Number | Gross<br>Area (m²) |
|---------------------|--------------------|
| H7-03-01            | 159                |
| H7-03-02            | 160                |
| H7-03-03            | 135                |
| H7-03-04            | 116                |
| H7-03-05            | 167                |
| H7-03-06            | 250                |
| H7-03-07            | 177                |
| H7-03-08            | 158                |
| H7-03-09            | 249                |

#### Key

1 Bedroom
2 Bedroom
3 Bedroom
Duplex

#### H7-03-04

H7-03-07

H7-03-06