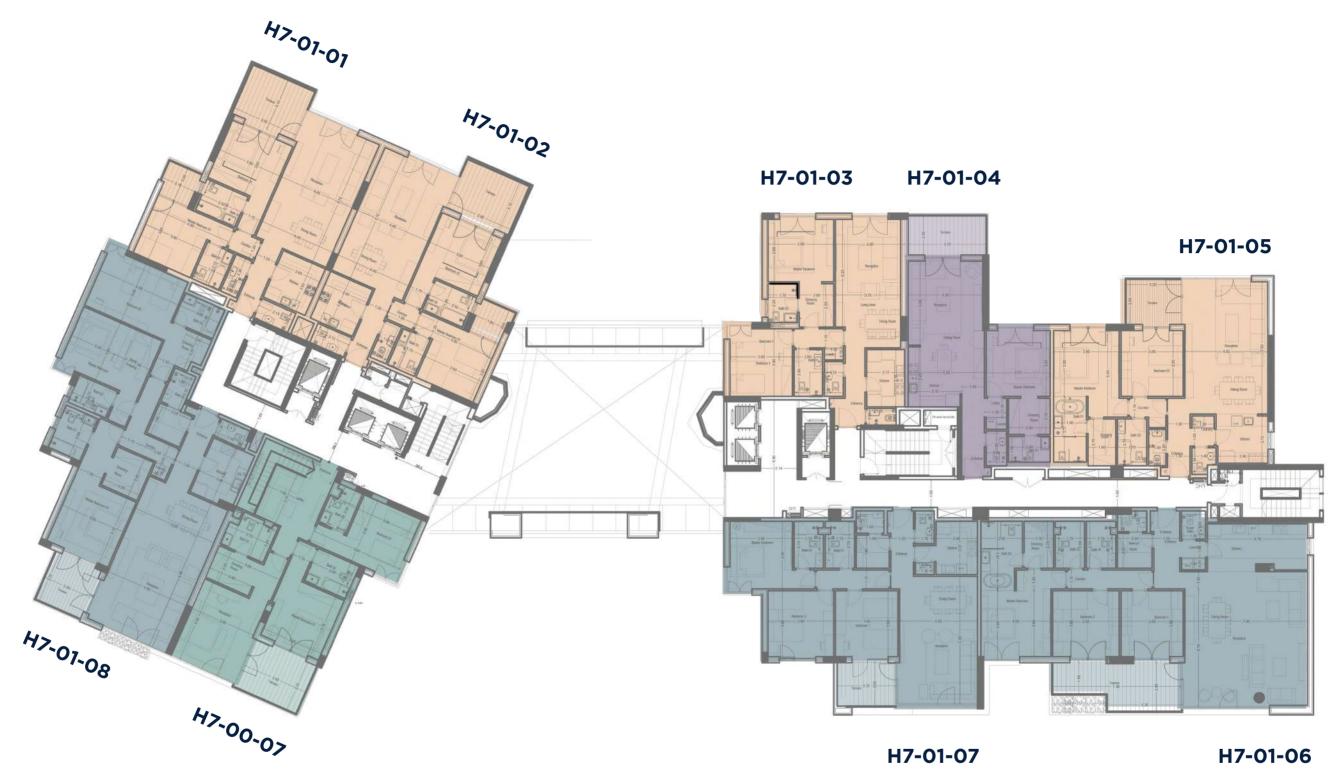

### First Floor

| Apartment<br>Number | Gross<br>Area (m²) |
|---------------------|--------------------|
| H7-01-01            | 159                |
| H7-01-02            | 160                |
| H7-01-03            | 135                |
| H7-01-04            | 116                |
| H7-01-05            | 167                |
| H7-01-06            | 258                |
| H7-01-07            | 177                |
| H7-01-08            | 249                |

Key

1 Bedroom
2 Bedroom
3 Bedroom
Duplex

H7-01-07

H7-01-06