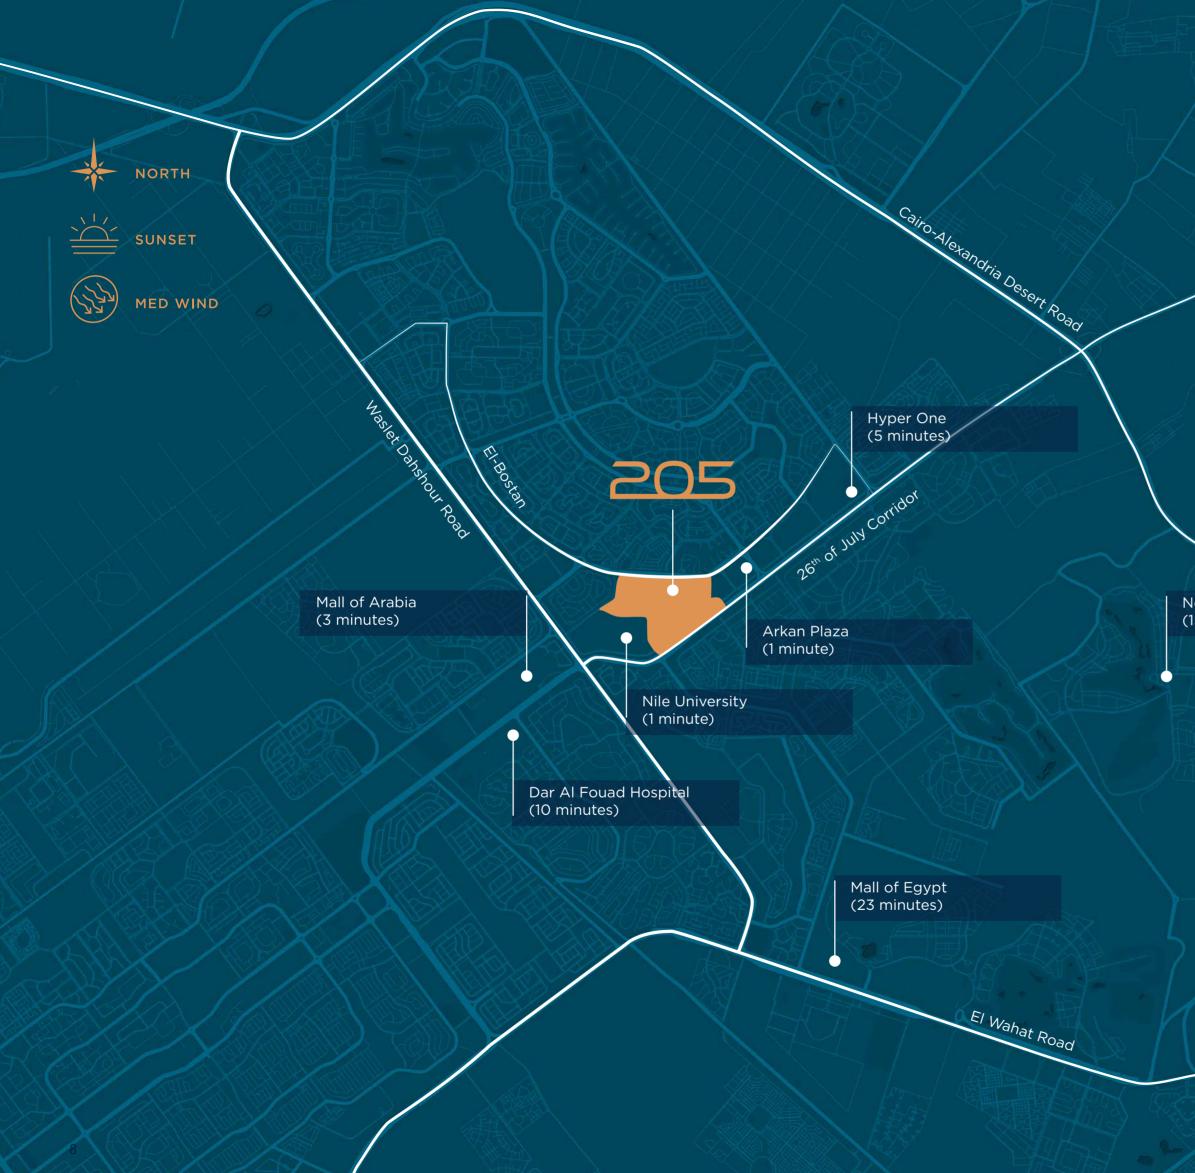

### Sheikh Zayed

205 is a fully-fledged, world-class destination in West Cairo, bringing forth an unprecedented, innovative urban concept with never-beforeseen architecture, landscaping and design to the city of Sheikh Zayed. With an immense land area of 205 acres, this project fittingly qualifies as a development of unmatched proportions, exemplifying the true meaning behind 'a city within a city.'

205 caters to the diverse needs and lifestyle choices of its residents, providing them with a suite of amenities and comforts that are unmatched in West Cairo.

New Giza (15 minutes)

> The Grand Egyptian Museum (20 minutes)