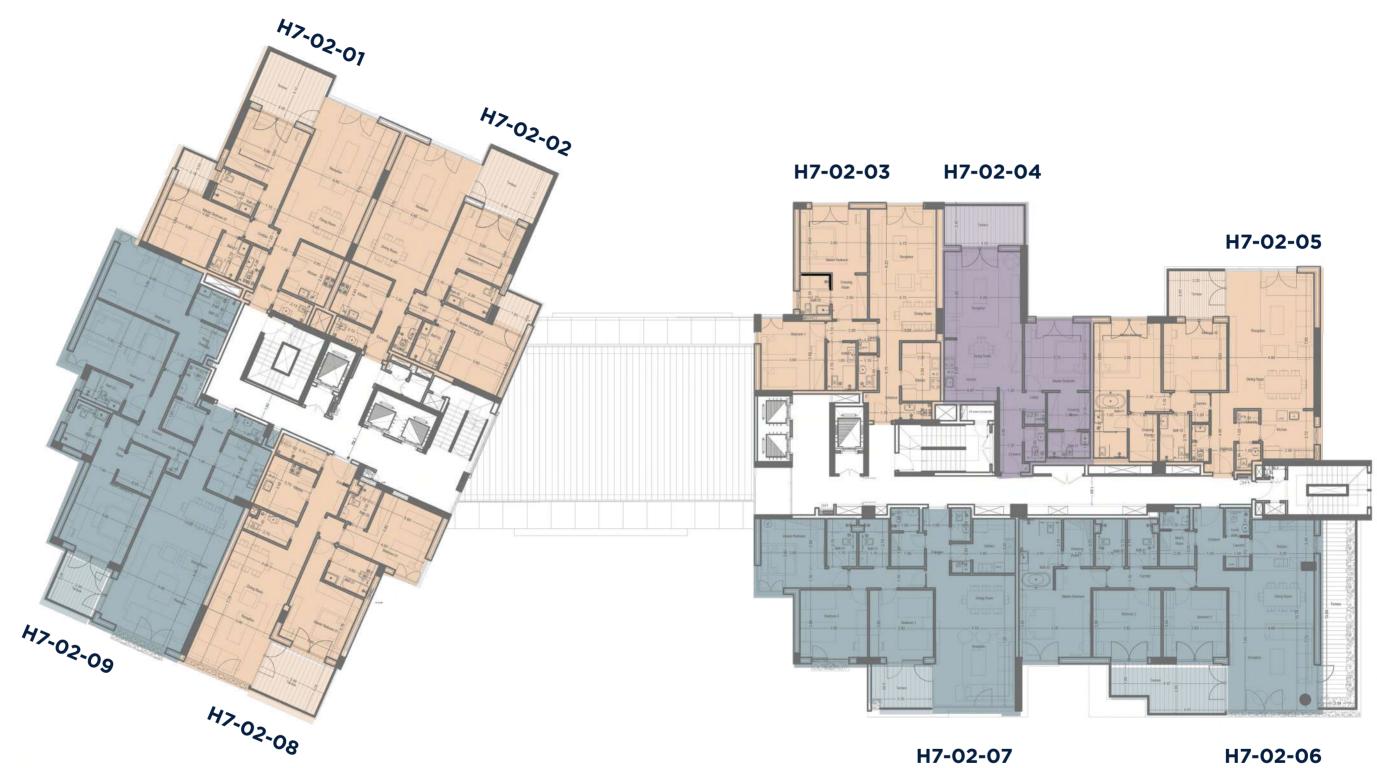

### Second Floor

#### 

| Apartment<br>Number | Gross<br>Area (m²) |
|---------------------|--------------------|
| H7-02-01            | 159                |
| H7-02-02            | 160                |
| H7-02-03            | 135                |
| H7-02-04            | 116                |
| H7-02-05            | 167                |
| H7-02-06            | 244                |
| H7-02-07            | 177                |
| H7-02-08            | 158                |
| H7-02-09            | 249                |

Key

1 Bedroom

2 Bedroom 3 Bedroom Duplex

H7-02-07

H7-02-06