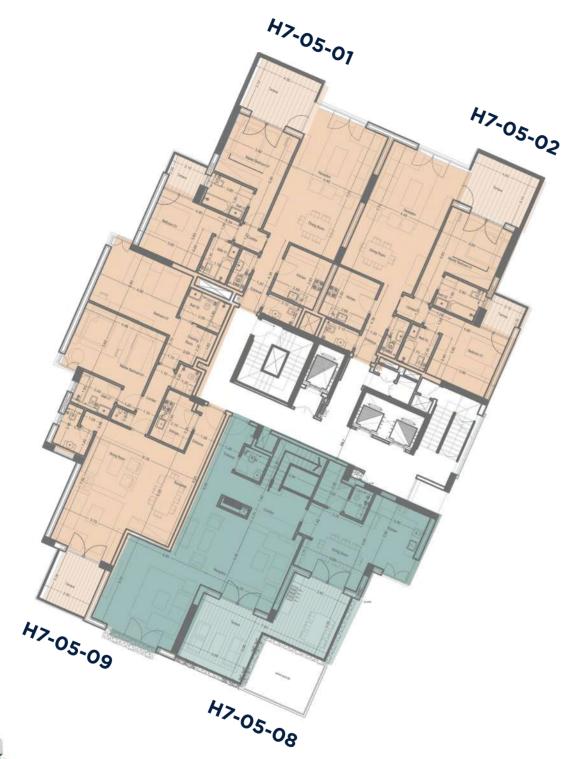

#### Key

1 Bedroom
2 Bedroom
3 Bedroom
Duplex

H7-04-07

H7-04-06

| Apartment<br>Number | Gross<br>Area (m²) |
|---------------------|--------------------|
| H7-05-01            | 159                |
| H7-05-02            | 160                |
| H7-05-03            | 135                |
| H7-05-04            | 116                |
| H7-05-05            | 167                |
| H7-05-06            | 244                |
| H7-05-07            | 177                |
| H7-05-08            | 379                |
| H7-05-09            | 181                |

#### Key

1 Bedroom
2 Bedroom
3 Bedroom
Duplex

H7-05-07

H7-05-06