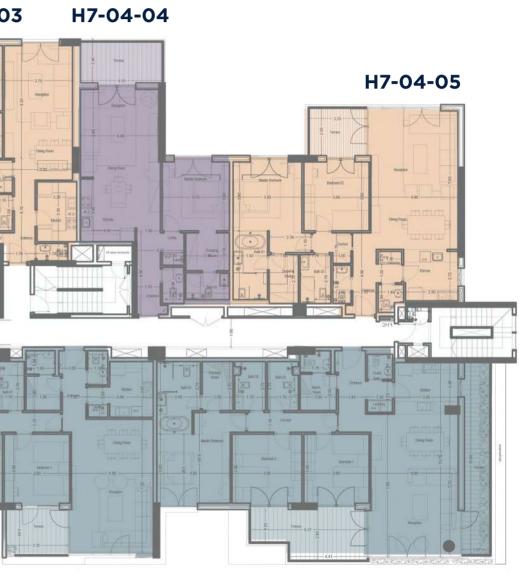

## Fourth Floor

| Apartment<br>Number | Gross<br>Area (m²) |
|---------------------|--------------------|
| H7-04-01            | 159                |
| H7-04-02            | 160                |
| H7-04-03            | 135                |
| H7-04-04            | 116                |
| H7-04-05            | 167                |
| H7-04-06            | 237                |
| H7-04-07            | 177                |
| H7-04-08            | 143                |
| H7-04-09            | 249                |

#### Key

1 Bedroom
2 Bedroom
3 Bedroom
Duplex

H7-04-07

H7-04-06

| Apartment<br>Number | Gross<br>Area (m²) |
|---------------------|--------------------|
| H7-05-01            | 159                |
| H7-05-02            | 160                |
| H7-05-03            | 135                |
| H7-05-04            | 116                |
| H7-05-05            | 167                |
| H7-05-06            | 244                |
| H7-05-07            | 177                |
| H7-05-08            | 379                |
| H7-05-09            | 181                |