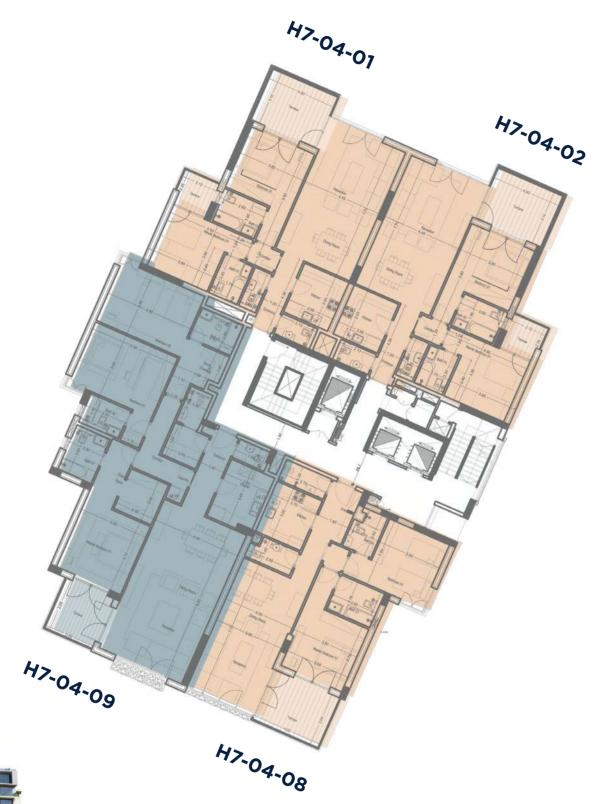

## Fourth Floor

| Apartment<br>Number | Gross<br>Area (m²) |
|---------------------|--------------------|
| H7-04-01            | 159                |
| H7-04-02            | 160                |
| H7-04-03            | 135                |
| H7-04-04            | 116                |
| H7-04-05            | 167                |
| H7-04-06            | 237                |
| H7-04-07            | 177                |
| H7-04-08            | 143                |
| H7-04-09            | 249                |

#### Key

1 Bedroom
2 Bedroom
3 Bedroom
Duplex

H7-04-07

H7-04-06

| Apartment<br>Number | Gross<br>Area (m²) |
|---------------------|--------------------|
| H7-05-01            | 159                |
| H7-05-02            | 160                |
| H7-05-03            | 135                |
| H7-05-04            | 116                |
| H7-05-05            | 167                |
| H7-05-06            | 244                |
| H7-05-07            | 177                |
| H7-05-08            | 379                |
| H7-05-09            | 181                |