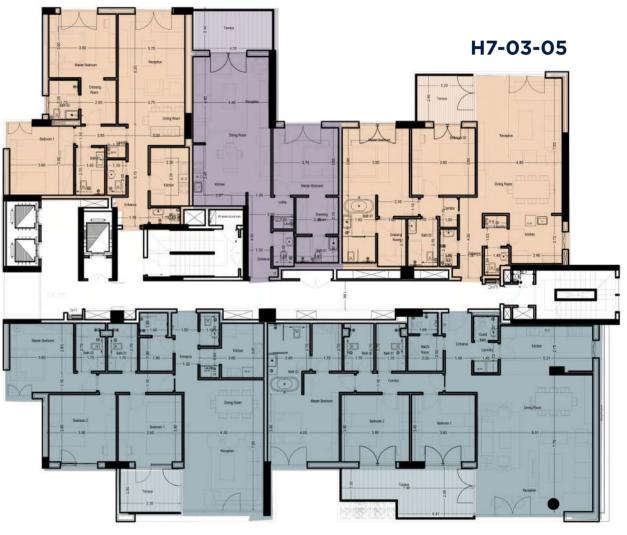

### Third Floor

| Apartment<br>Number | Gross<br>Area (m²) |
|---------------------|--------------------|
| H7-03-01            | 159                |
| H7-03-02            | 160                |
| H7-03-03            | 135                |
| H7-03-04            | 116                |
| H7-03-05            | 167                |
| H7-03-06            | 250                |
| H7-03-07            | 177                |
| H7-03-08            | 158                |
| H7-03-09            | 249                |

#### Key

1 Bedroom
2 Bedroom
3 Bedroom
Duplex

#### H7-03-04

H7-03-07

H7-03-06