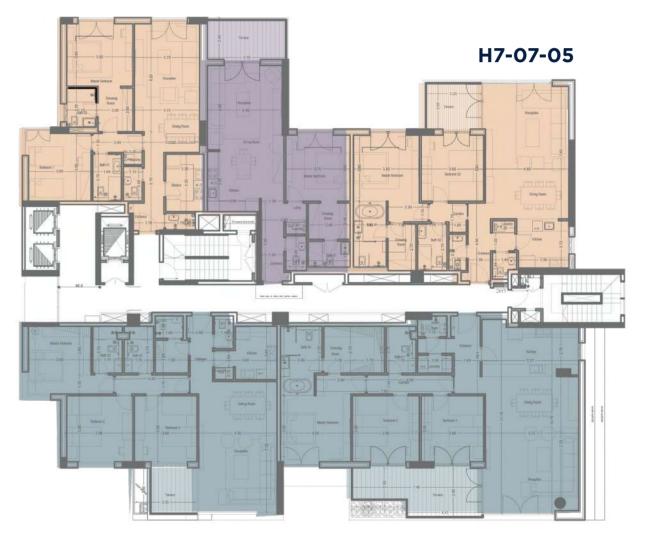

#### Key

1 Bedroom
2 Bedroom
3 Bedroom
Duplex

H7-04-07

H7-04-06

| Apartment<br>Number | Gross<br>Area (m²) |
|---------------------|--------------------|
| H7-05-01            | 159                |
| H7-05-02            | 160                |
| H7-05-03            | 135                |
| H7-05-04            | 116                |
| H7-05-05            | 167                |
| H7-05-06            | 244                |
| H7-05-07            | 177                |
| H7-05-08            | 379                |
| H7-05-09            | 181                |

#### Key

1 Bedroom
2 Bedroom
3 Bedroom
Duplex

H7-05-07

H7-05-06