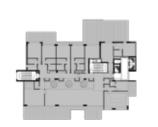

| Apartment<br>Number | Gross<br>Area (m²) |
|---------------------|--------------------|
| H-02-01             | 159                |
| H-02-02             | 160                |
| H-02-03             | 135                |
| H-02-04             | 116                |
| H-02-05             | 167                |
| H-02-06             | 244                |
| H-02-07             | 177                |
| H-02-08             | 158                |
| H-02-09             | 249                |

Key

1 Bedroom
2 Bedroom
3 Bedroom
Duplex

| Number  | Area |
|---------|------|
| H-02-01 | 159  |

### H-02-02

Appartment Gross Number Area H-02-02 160

H-02-03

#### H-02-04

| Appartment | Gross |
|------------|-------|
| Number     | Area  |
| H-02-05    | 167   |

Appartment<br/>NumberGross<br/>AreaH-02-06244

H-02-07

| - 1 | 07 |
|-----|----|
|     | UI |

### H-02-08

| Appartment | Gross |
|------------|-------|
| Number     | Area  |
| H-02-09    | 249   |

| Apartment<br>Number | Gross<br>Area (m²) |
|---------------------|--------------------|
| H-03-01             | 159                |
| H-03-02             | 160                |
| H-03-03             | 135                |
| H-03-04             | 116                |
| H-03-05             | 167                |
| H-03-06             | 250                |
| H-03-07             | 177                |
| H-03-08             | 159                |
| H-03-09             | 249                |