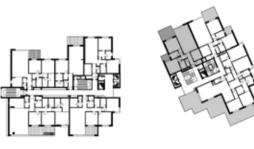

| Apartment<br>Number | Gross<br>Area (m²) |
|---------------------|--------------------|
| H-07-01             | 159                |
| H-07-02             | 160                |
| H-07-03             | 135                |
| H-07-04             | 116                |
| H-07-05             | 167                |
| H-07-06             | 236                |
| H-07-07             | 166                |
| H-07-08             | 239                |