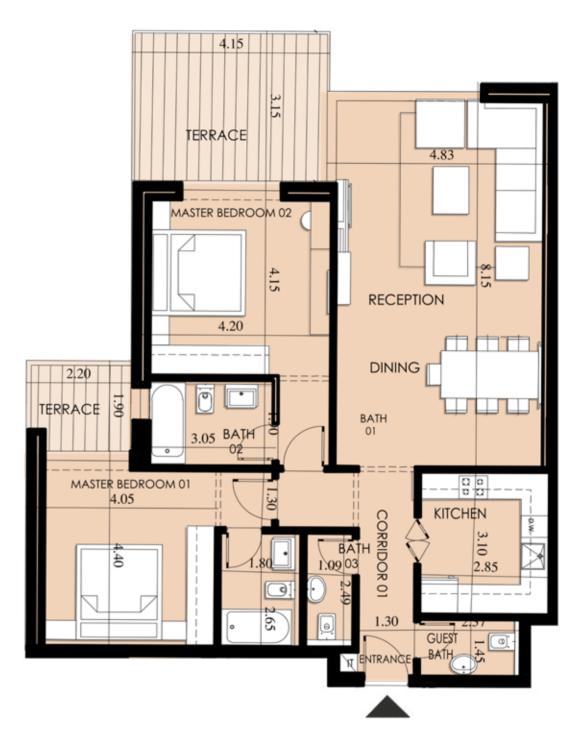

### H-00-01

160

76

H-00-01

H-00-02

H-00-03 202

| Appartment | Gross |
|------------|-------|
| Number     | Area  |
| H-00-04    | 167   |

AppartmentGrossNumberAreaH-00-05221