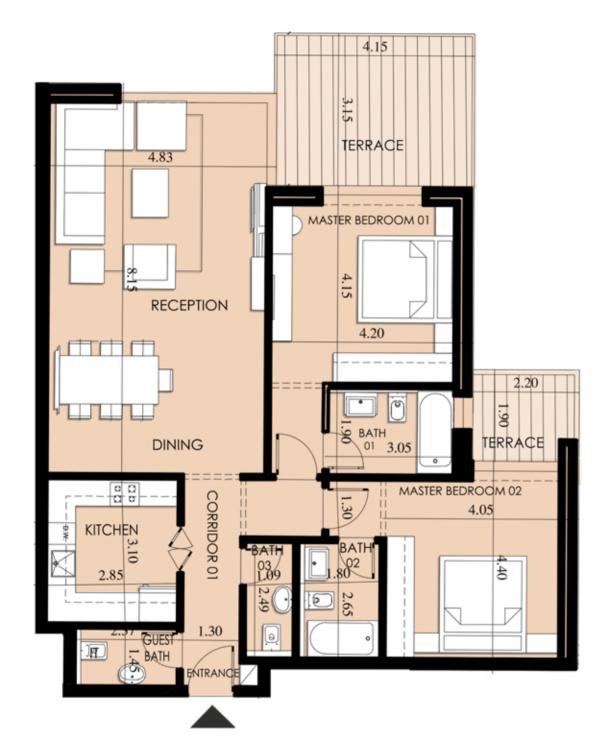

### H-00-01

160

76

H-00-01

H-00-02

H-00-03 202

| Appartment | Gross |
|------------|-------|
| Number     | Area  |
| H-00-04    | 167   |

AppartmentGrossNumberAreaH-00-05221