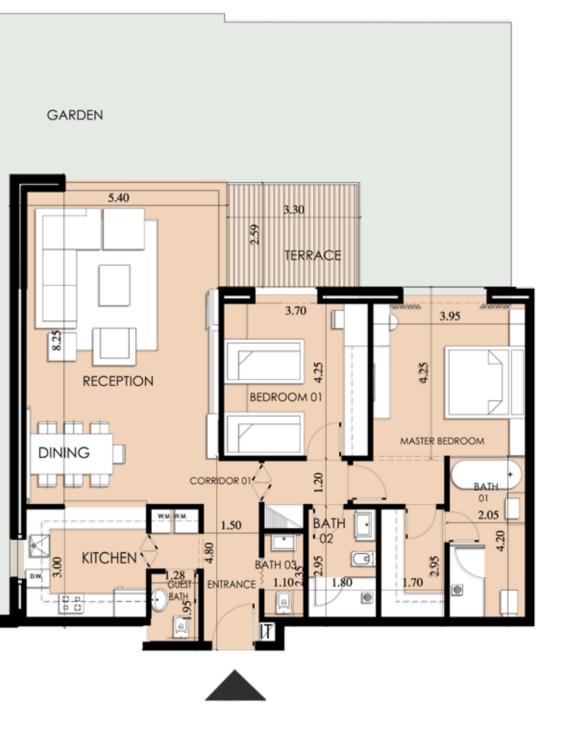

# Floor Plans

Number

H-00-01

Key

H-00-06

Ground Floor Apartment Layouts

Key

1 Bedroom
2 Bedroom
3 Bedroom
Duplex

First Floor Apartment Layouts