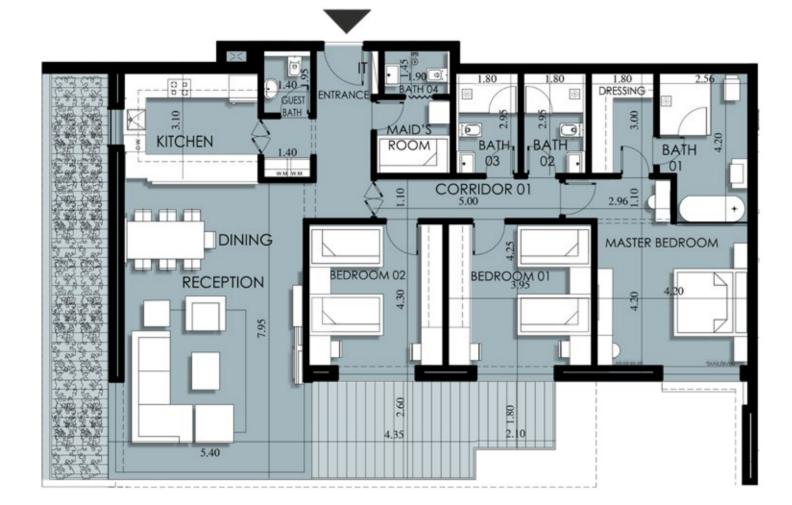

### H-04-08

| Appartment | Gross |
|------------|-------|
| Number     | Area  |
| H-04-09    | 249   |

ΪΪ

| Apartment<br>Number | Gross<br>Area (m²) |
|---------------------|--------------------|
| H-05-01             | 159                |
| H-05-02             | 160                |
| H-05-03             | 135                |
| H-05-04             | 116                |
| H-05-05             | 167                |
| H-05-06             | 243                |
| H-05-07             | 177                |
| H-05-08             | 379                |
| H-05-09             | 181                |