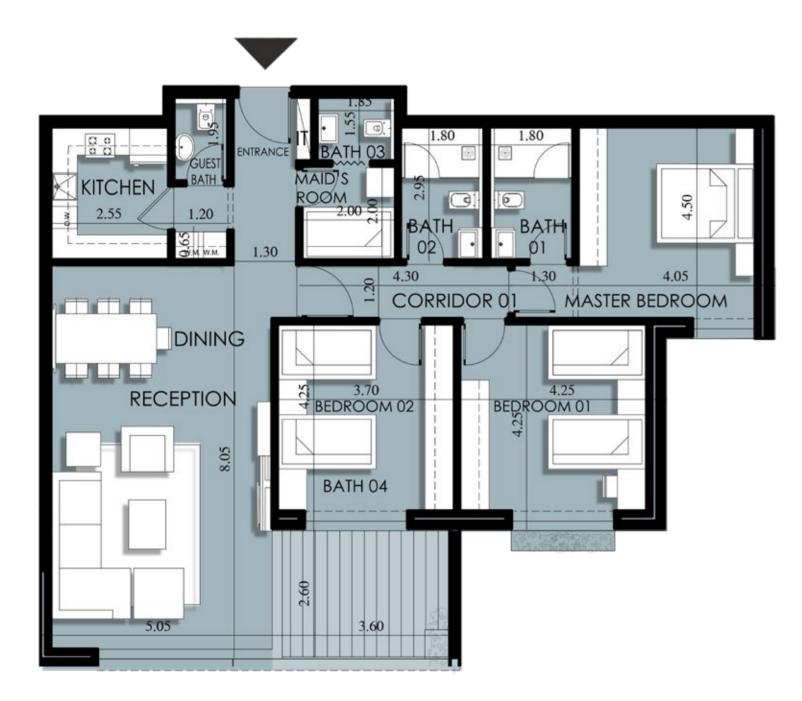

### H-00-01

160

76

H-00-01

H-00-02

H-00-03 202

| Appartment | Gross |
|------------|-------|
| Number     | Area  |
| H-00-04    | 167   |

AppartmentGrossNumberAreaH-00-05221