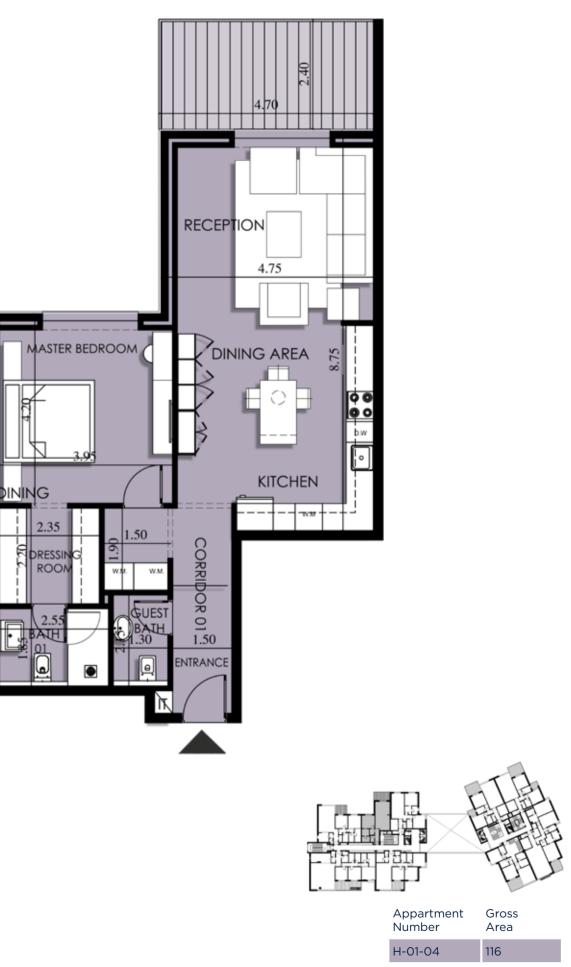

### First Floor

| Apartment<br>Number | Gross<br>Area (m²) |
|---------------------|--------------------|
| H-01-01             | 159                |
| H-01-02             | 160                |
| H-01-03             | 135                |
| H-01-04             | 116                |
| H-01-05             | 167                |
| H-01-06             | 257                |
| H-01-07             | 177                |
| H-01-08             | 248                |