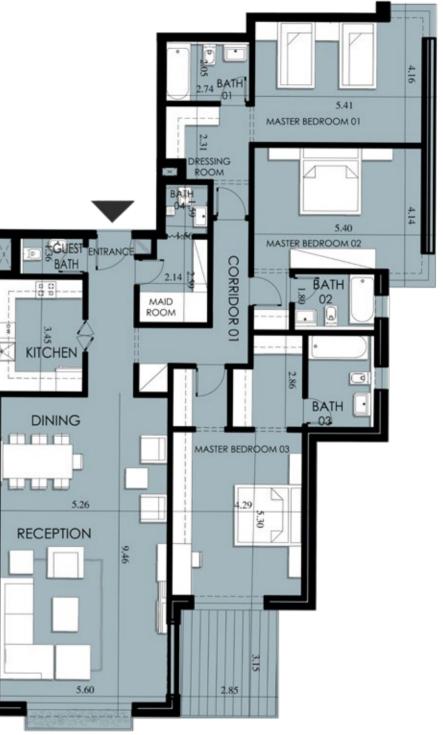

| Apartment<br>Number | Gross<br>Area (m²) |
|---------------------|--------------------|
| H-02-01             | 159                |
| H-02-02             | 160                |
| H-02-03             | 135                |
| H-02-04             | 116                |
| H-02-05             | 167                |
| H-02-06             | 244                |
| H-02-07             | 177                |
| H-02-08             | 158                |
| H-02-09             | 249                |

Key

1 Bedroom
2 Bedroom
3 Bedroom
Duplex

| Number  | Area |
|---------|------|
| H-02-01 | 159  |