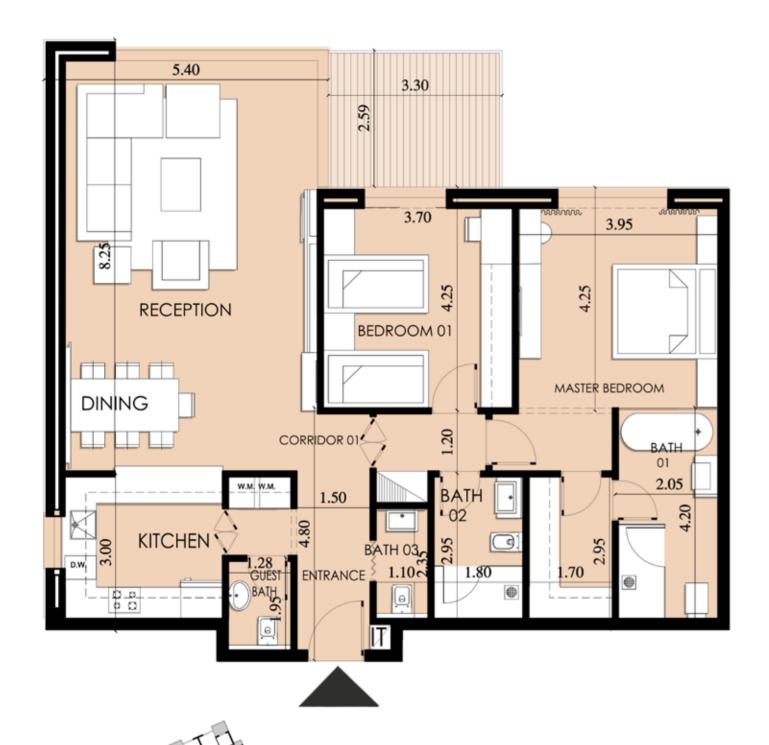

#### Sixth Floor

| Apartment<br>Number | Gross<br>Area (m²) |
|---------------------|--------------------|
| H-06-01             | 159                |
| H-06-02             | 160                |
| H-06-03             | 136                |
| H-06-04             | 116                |
| H-06-05             | 167                |
| H-06-06             | 230                |
| H-06-07             | 177                |
| H-06-08             | 170                |