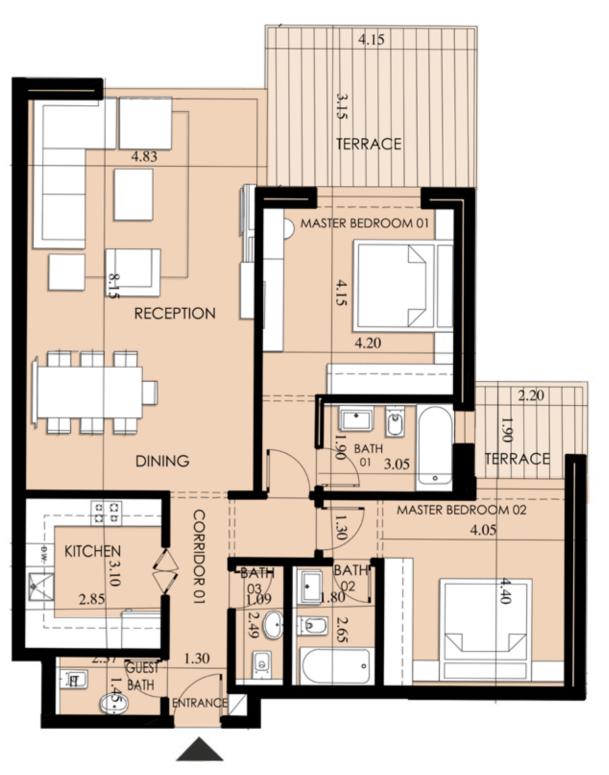

# Floor Plans

Number

H-00-01

Key

H-00-06

Ground Floor Apartment Layouts

### H-00-01

160

76

H-00-01

H-00-02

H-00-03 202

| Appartment | Gross |
|------------|-------|
| Number     | Area  |
| H-00-04    | 167   |

AppartmentGrossNumberAreaH-00-05221