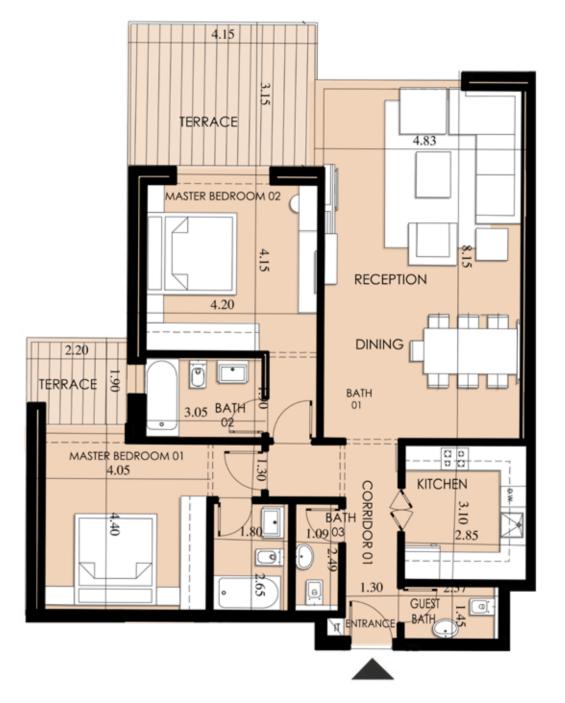

# Floor Plans

Number

H-00-01

Key

H-00-06

Ground Floor Apartment Layouts

### H-00-01

160

76

H-00-01

H-00-02

H-00-03 202

| Appartment | Gross |
|------------|-------|
| Number     | Area  |
| H-00-04    | 167   |

AppartmentGrossNumberAreaH-00-05221