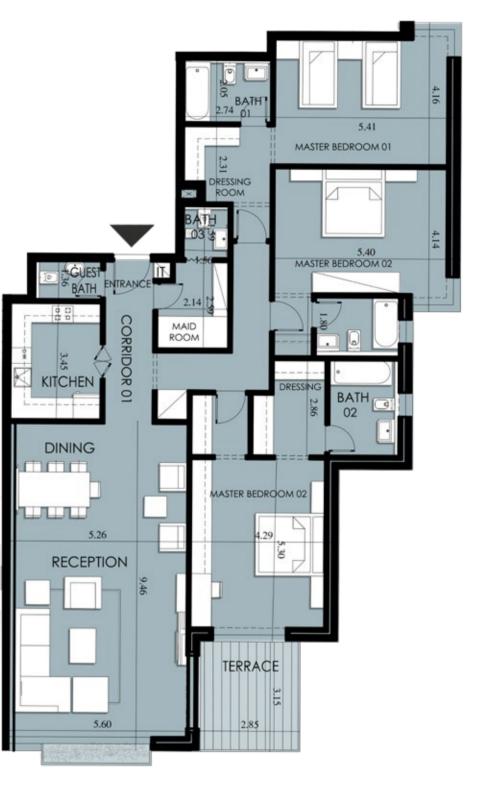

### First Floor

| Apartment<br>Number | Gross<br>Area (m²) |
|---------------------|--------------------|
| H-01-01             | 159                |
| H-01-02             | 160                |
| H-01-03             | 135                |
| H-01-04             | 116                |
| H-01-05             | 167                |
| H-01-06             | 257                |
| H-01-07             | 177                |
| H-01-08             | 248                |