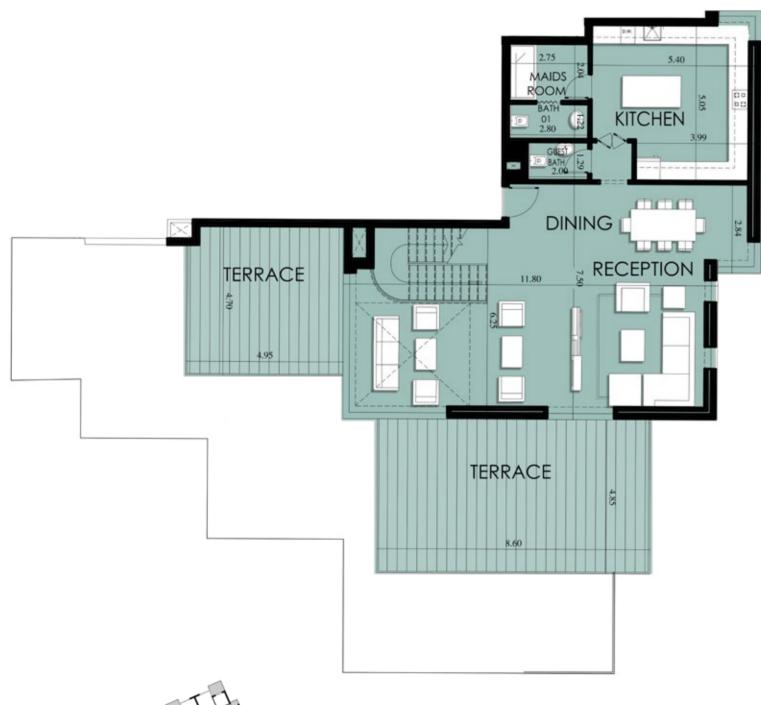

# Floor Plans

Number

H-00-01

Key

H-00-06

Ground Floor Apartment Layouts

### H-00-01

160

76

H-00-01

H-00-02

H-00-03 202

| Appartment | Gross |
|------------|-------|
| Number     | Area  |
| H-00-04    | 167   |

AppartmentGrossNumberAreaH-00-05221

## H-00-07

| Appartment | Gross |
|------------|-------|
| Number     | Area  |
| H-00-07    | 316   |

# H-00-08