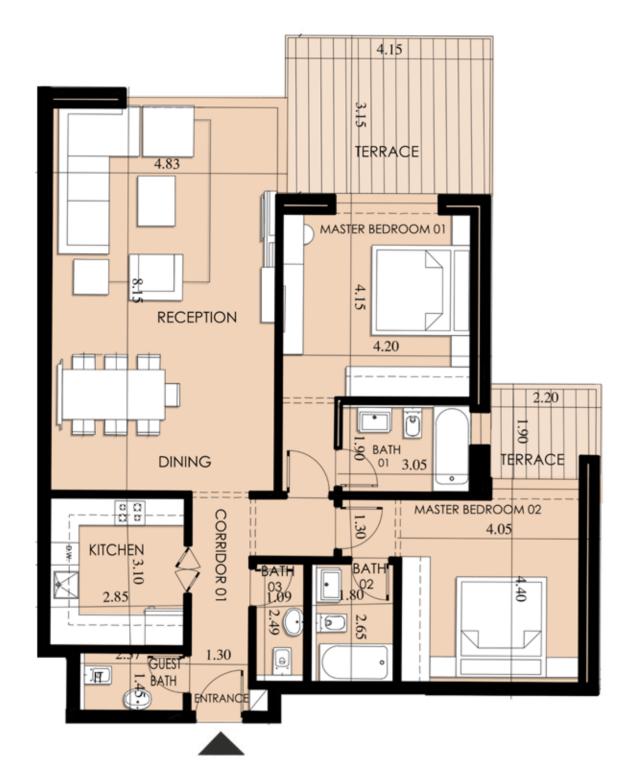

# Floor Plans

Number

H-00-01

Key

H-00-06

Ground Floor Apartment Layouts

Key

1 Bedroom
2 Bedroom
3 Bedroom
Duplex

First Floor Apartment Layouts