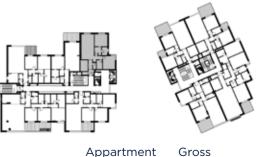

# Floor Plans

Number

H-00-01

Key

H-00-06

Ground Floor Apartment Layouts

### H-00-01

160

76

H-00-01

H-00-02

H-00-03 202

| Appartment | Gross |
|------------|-------|
| Number     | Area  |
| H-00-04    | 167   |

AppartmentGrossNumberAreaH-00-05221