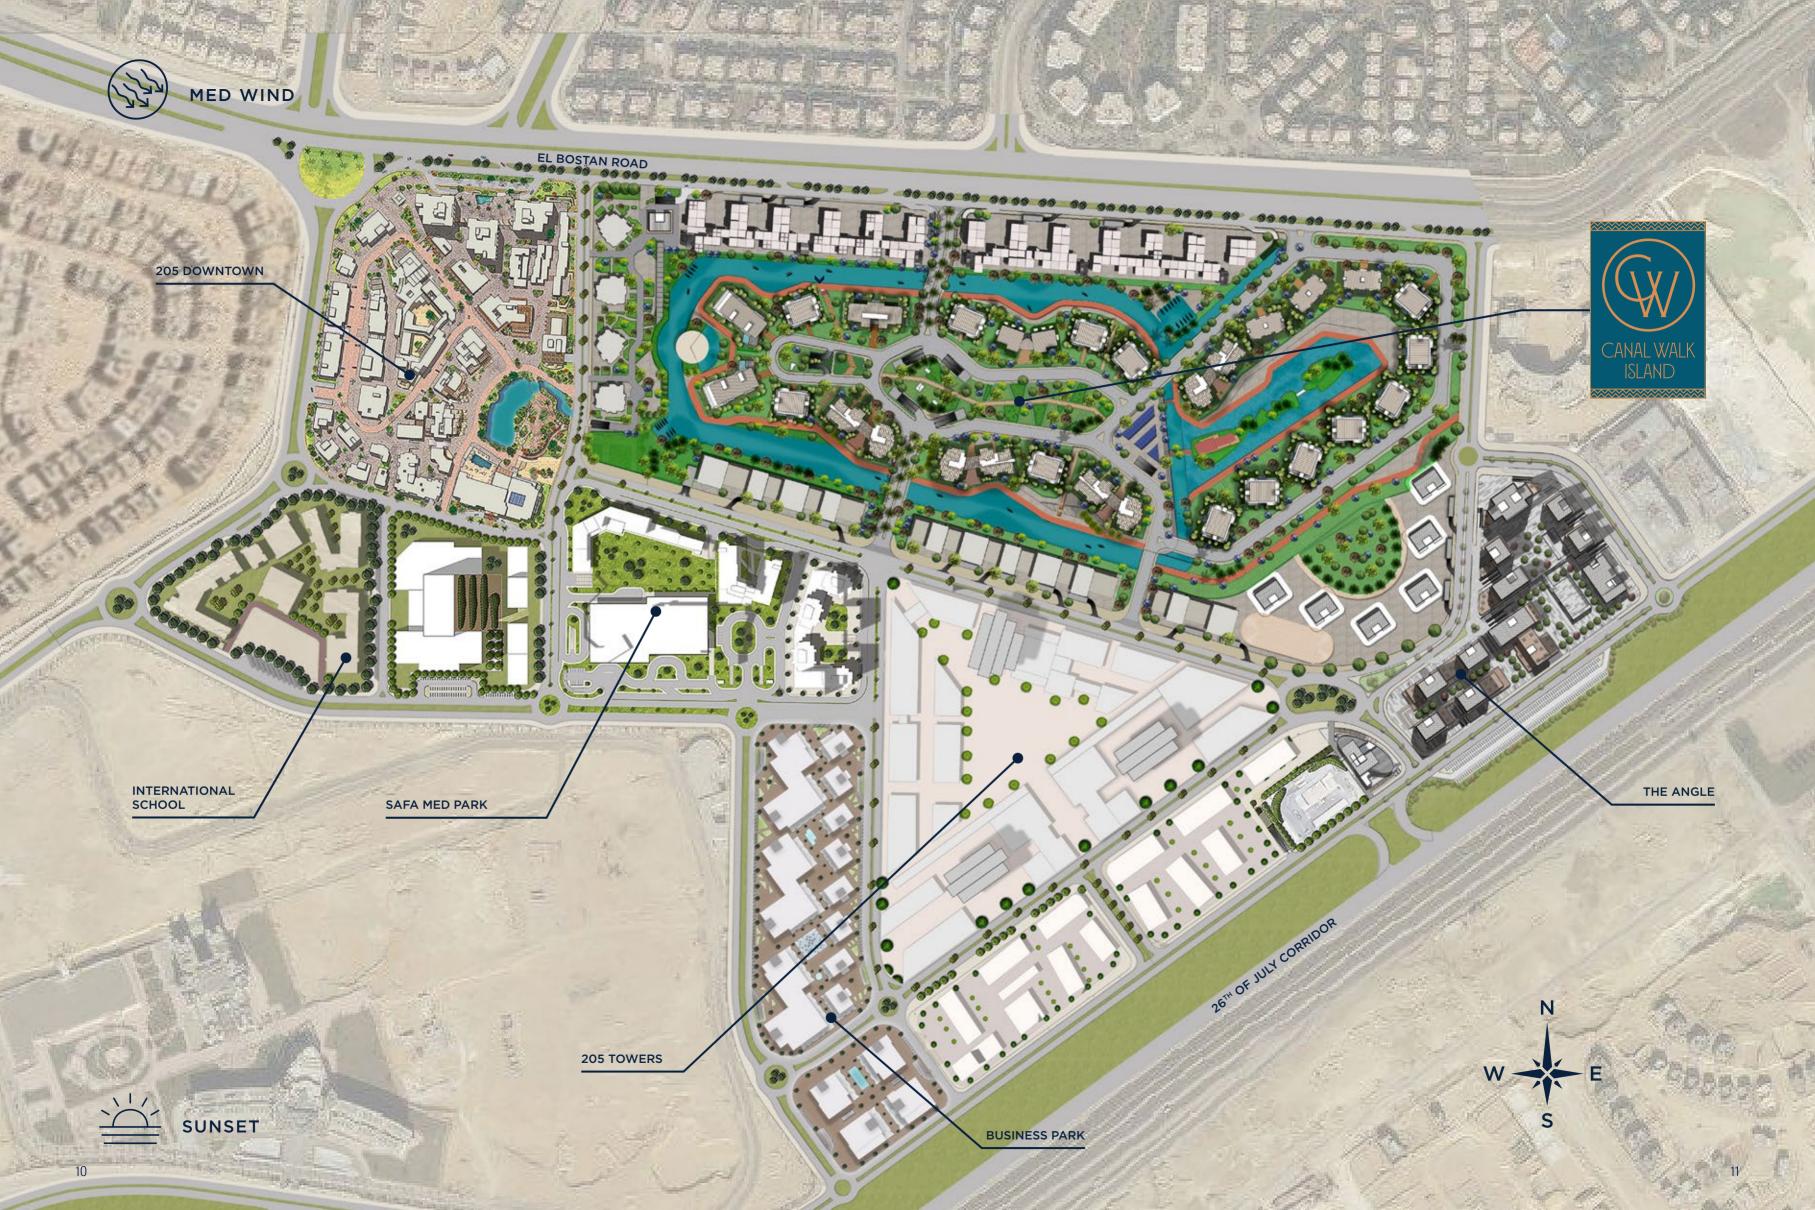

Canal Walk Island is the first-of-its kind in Egypt. Pioneering waterfront landscaping, with an iconic two kilometer long river, it is reminiscent of the beauty of Venice and the charm of Amsterdam.

Canal Walk Island provides not just exemplary homes, but exemplary lifestyles; offering a combination of upscale retail stores provided by a multitude of local and international fashion boutiques, complimented by select casual and fine dining establishments.

Unique for its strategic location and serene surroundings, Canal Walk Island offers luxury apartments which embody the future of modern town living. With unobstructed views along all residences, each home is specifically designed to accentuate the project's exceptional topography. Each is meticulously designed to overlook a splendid backdrop of open-space landscapes, scenic lakes and public gardens. In addition, this space features state-of-the-art residential facilities with world-class amenities which make for a complete and peaceful lifestyle for all to enjoy.