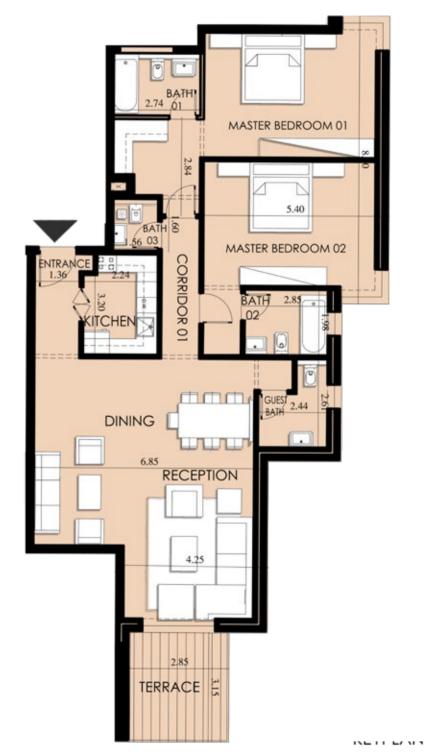

### H-01-01

| Appartment | Gross |
|------------|-------|
| Number     | Area  |
| H-01-02    | 160   |

H-01-03

Appartment Gross Number Area H-01-05 167

| Appartment | Gross |
|------------|-------|
| Number     | Area  |
| H-01-08    | 248   |