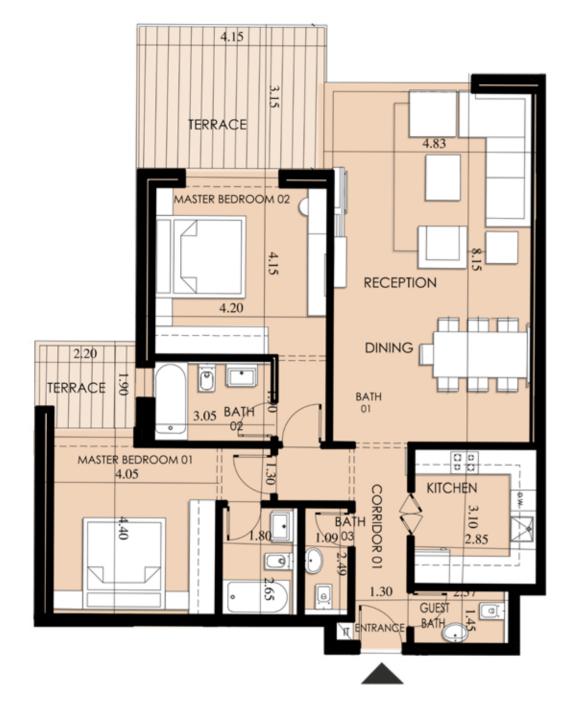

# Floor Plans

Number

H-00-01

Key

H-00-06

Ground Floor Apartment Layouts

### H-00-01

160

76

H-00-01

H-00-02

H-00-03 202

| Appartment | Gross |
|------------|-------|
| Number     | Area  |
| H-00-04    | 167   |

AppartmentGrossNumberAreaH-00-05221