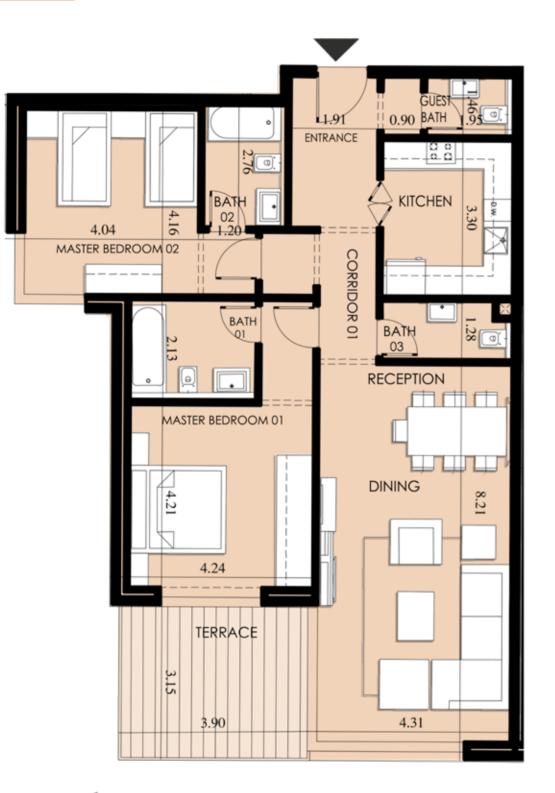

### H-00-01

160

76

H-00-01

H-00-02

H-00-03 202

| Appartment | Gross |
|------------|-------|
| Number     | Area  |
| H-00-04    | 167   |

AppartmentGrossNumberAreaH-00-05221