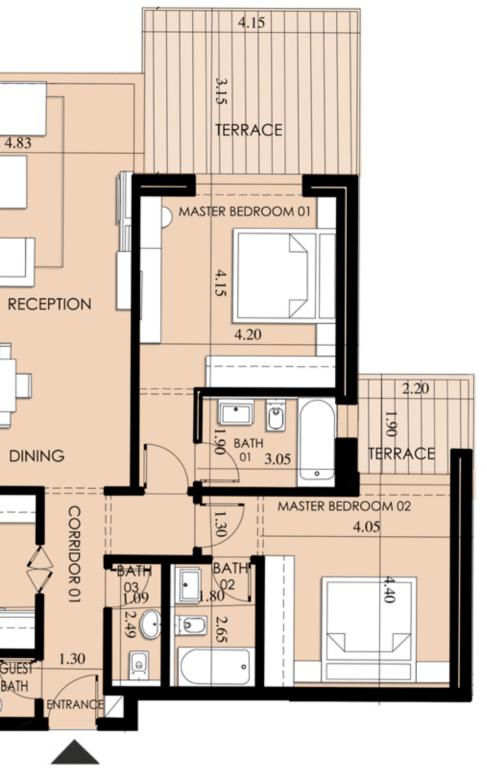

### Fifth Floor Apartment Layouts

| Appartment | Gross |
|------------|-------|
| Number     | Area  |
| H-05-01    | 159   |

H-05-02

Appartment<br/>NumberGross<br/>AreaH-05-02160

11-05-02

| Appartment | Gross |
|------------|-------|
| Number     | Area  |
| H-05-03    | 135   |

ці П

H-05-04

Appartment Gross Number Area

H-05-06

Appartment Gross Number Area H-05-06 243

| Appartment | Gross |
|------------|-------|
| Number     | Area  |
| H-05-07    | 177   |

Appartment<br/>NumberGross<br/>AreaH-05-08379