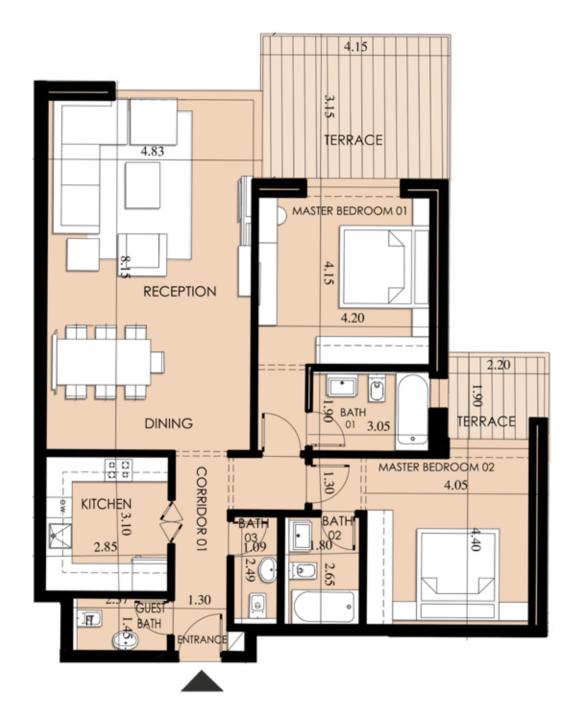

# Floor Plans

Number

H-00-01

Key

H-00-06

Ground Floor Apartment Layouts

### H-00-01

160

76

H-00-01

H-00-02

H-00-03 202

| Appartment | Gross |
|------------|-------|
| Number     | Area  |
| H-00-04    | 167   |

AppartmentGrossNumberAreaH-00-05221