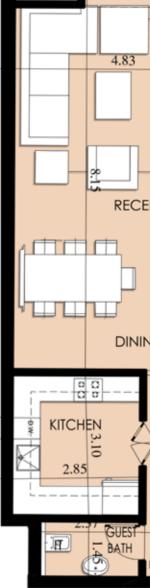

### H-02-08

| Appartment | Gross |
|------------|-------|
| Number     | Area  |
| H-02-09    | 249   |

| Apartment<br>Number | Gross<br>Area (m²) |
|---------------------|--------------------|
| H-03-01             | 159                |
| H-03-02             | 160                |
| H-03-03             | 135                |
| H-03-04             | 116                |
| H-03-05             | 167                |
| H-03-06             | 250                |
| H-03-07             | 177                |
| H-03-08             | 159                |
| H-03-09             | 249                |

Key

1 Bedroom
2 Bedroom
3 Bedroom
Duplex

H-03-06

H-03-07

| Appartment | Gross |
|------------|-------|
| Number     | Area  |
| H-03-01    | 159   |

H-03-02 160

| Number  | Area |
|---------|------|
| H-03-03 | 135  |

| ~  | 55 | h   |
|----|----|-----|
| A  | Υ  | F1  |
| LI | 諙  | AC  |
|    | TH | jμ  |
| C  | P  | / / |
|    | 1  | 1   |

Appartment<br/>NumberGross<br/>AreaH-03-04116

| Appartment<br>Number | Gross<br>Area |
|----------------------|---------------|
| H-03-05              | 167           |

| Appartment | Gross |
|------------|-------|
| Number     | Area  |
| H-03-07    | 177   |

Appartment Gross Number Area H-03-08 159

| Appartment | Gross |
|------------|-------|
| Number     | Area  |
| H-03-09    | 249   |