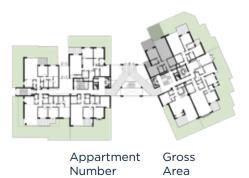

## H-00-07

| Appartment | Gross |
|------------|-------|
| Number     | Area  |
| H-00-07    | 316   |

# H-00-08