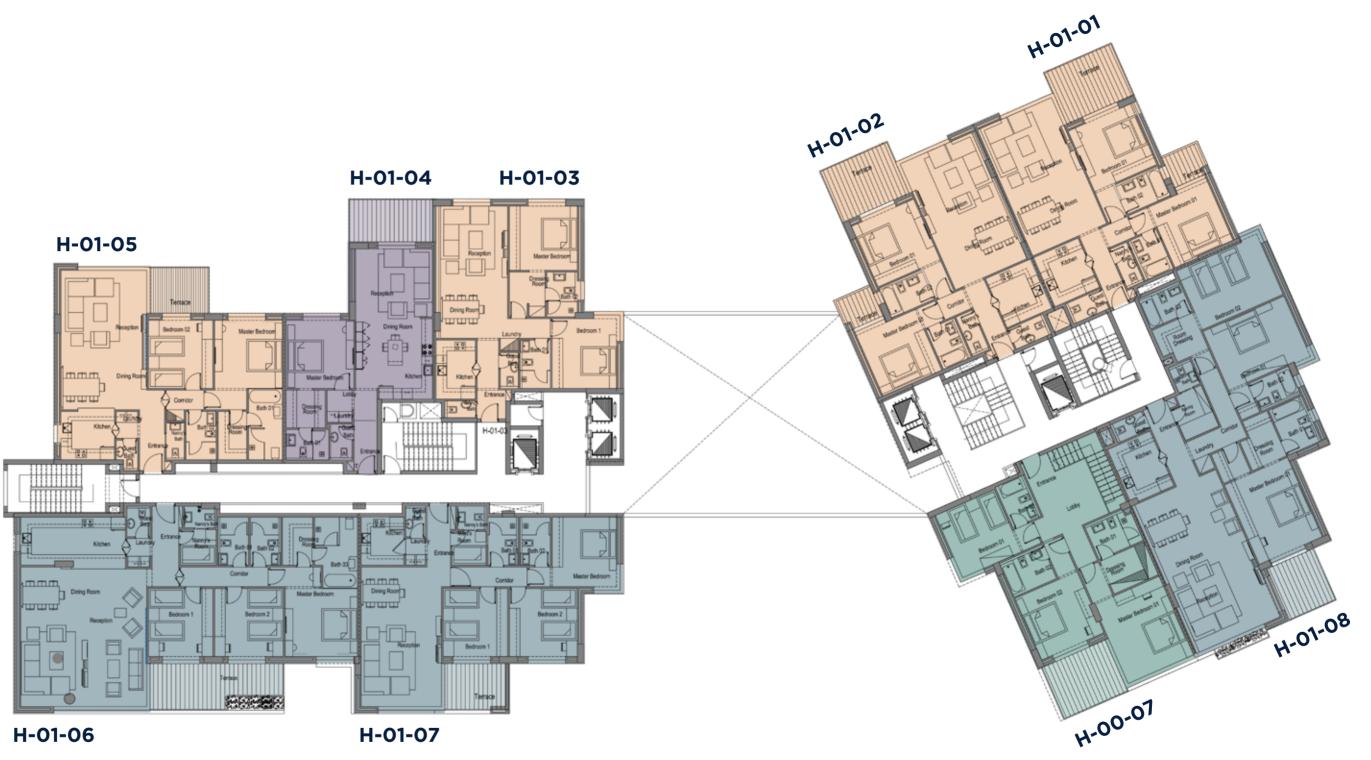

### First Floor

| Apartment<br>Number | Gross<br>Area (m²) |
|---------------------|--------------------|
| H-01-01             | 159                |
| H-01-02             | 160                |
| H-01-03             | 135                |
| H-01-04             | 116                |
| H-01-05             | 167                |
| H-01-06             | 257                |
| H-01-07             | 177                |
| H-01-08             | 248                |

Key

1 Bedroom
2 Bedroom
3 Bedroom
Duplex

First Floor Apartment Layouts

### H-01-01

| Appartment | Gross |
|------------|-------|
| Number     | Area  |
| H-01-02    | 160   |

H-01-03

Appartment Gross Number Area H-01-05 167

| Appartment | Gross |
|------------|-------|
| Number     | Area  |
| H-01-08    | 248   |