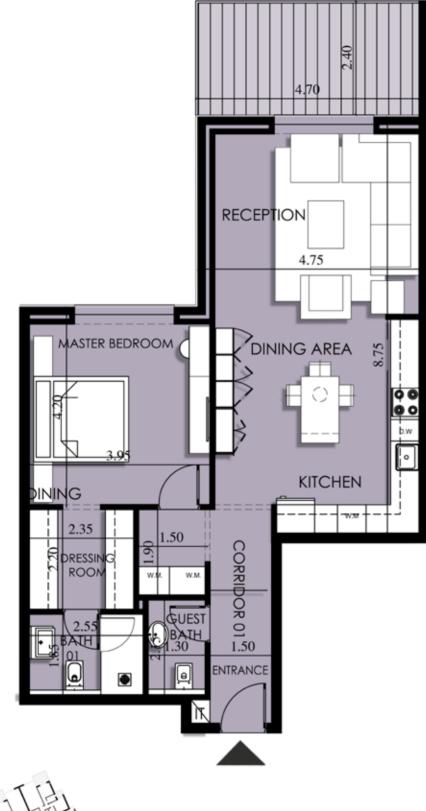

### H-00-01

160

76

H-00-01

H-00-02

H-00-03 202

| Appartment | Gross |
|------------|-------|
| Number     | Area  |
| H-00-04    | 167   |

AppartmentGrossNumberAreaH-00-05221