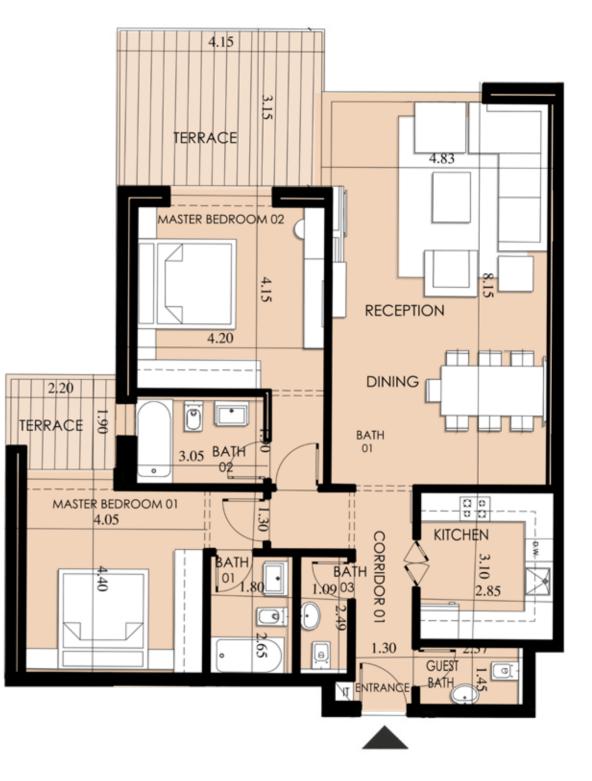

| Apartment<br>Number | Gross<br>Area (m²) |
|---------------------|--------------------|
| H-07-01             | 159                |
| H-07-02             | 160                |
| H-07-03             | 135                |
| H-07-04             | 116                |
| H-07-05             | 167                |
| H-07-06             | 236                |
| H-07-07             | 166                |
| H-07-08             | 239                |

### H-07-01

| Appartment | Gross |
|------------|-------|
| Number     | Area  |
| H-07-02    | 160   |

| Appartment | Gross |
|------------|-------|
| Number     | Area  |
| H-07-04    | 116   |

Appartment<br/>NumberGross<br/>AreaH-07-05167