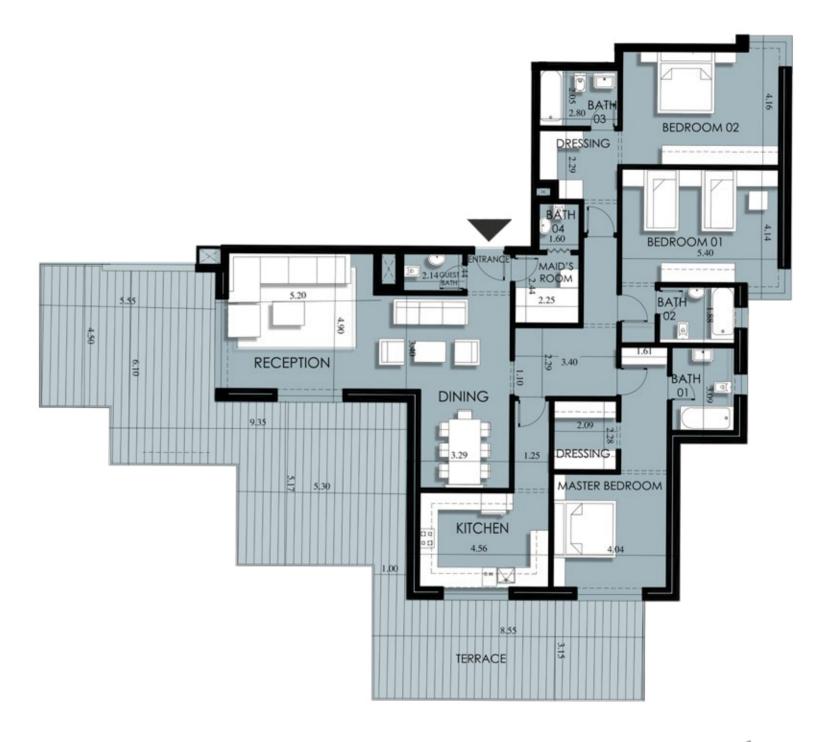

# Floor Plans

Number

H-00-01

Key

H-00-06

Ground Floor Apartment Layouts

### H-00-01

160

76

H-00-01

H-00-02

H-00-03 202

| Appartment | Gross |
|------------|-------|
| Number     | Area  |
| H-00-04    | 167   |

AppartmentGrossNumberAreaH-00-05221