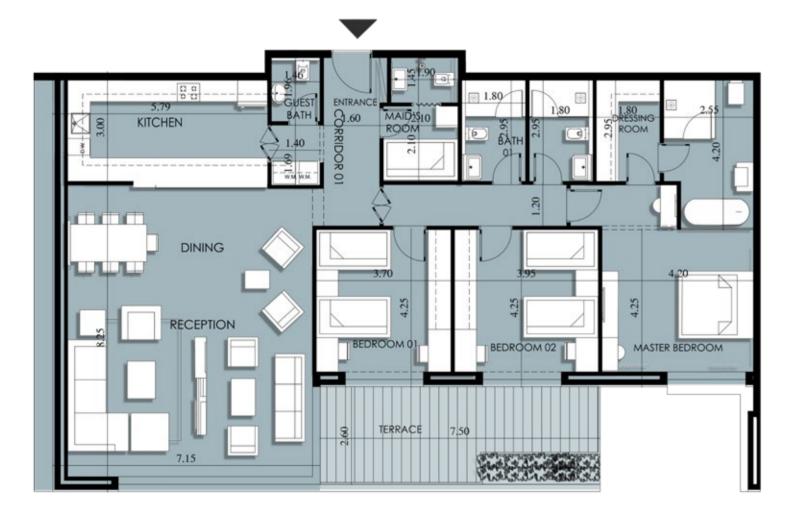

### H-04-08

| Appartment | Gross |
|------------|-------|
| Number     | Area  |
| H-04-09    | 249   |

ΪΪ

| Apartment<br>Number | Gross<br>Area (m²) |
|---------------------|--------------------|
| H-05-01             | 159                |
| H-05-02             | 160                |
| H-05-03             | 135                |
| H-05-04             | 116                |
| H-05-05             | 167                |
| H-05-06             | 243                |
| H-05-07             | 177                |
| H-05-08             | 379                |
| H-05-09             | 181                |

Key

1 Bedroom
2 Bedroom
3 Bedroom
Duplex

H-05-06

H-05-07

H-05-04

H-05-03

### Fifth Floor Apartment Layouts

| Appartment | Gross |
|------------|-------|
| Number     | Area  |
| H-05-01    | 159   |

H-05-02

Appartment<br/>NumberGross<br/>AreaH-05-02160

11-05-02

| Appartment | Gross |
|------------|-------|
| Number     | Area  |
| H-05-03    | 135   |

ці П

H-05-04

Appartment Gross Number Area

H-05-06

Appartment Gross Number Area H-05-06 243

| Appartment | Gross |
|------------|-------|
| Number     | Area  |
| H-05-07    | 177   |

Appartment<br/>NumberGross<br/>AreaH-05-08379

#### H-05-09