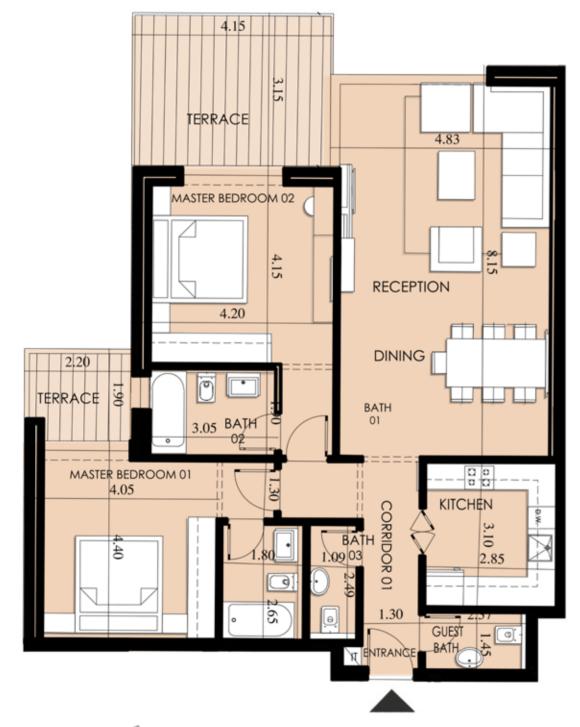

### H-00-01

160

76

H-00-01

H-00-02

H-00-03 202

| Appartment | Gross |
|------------|-------|
| Number     | Area  |
| H-00-04    | 167   |

AppartmentGrossNumberAreaH-00-05221