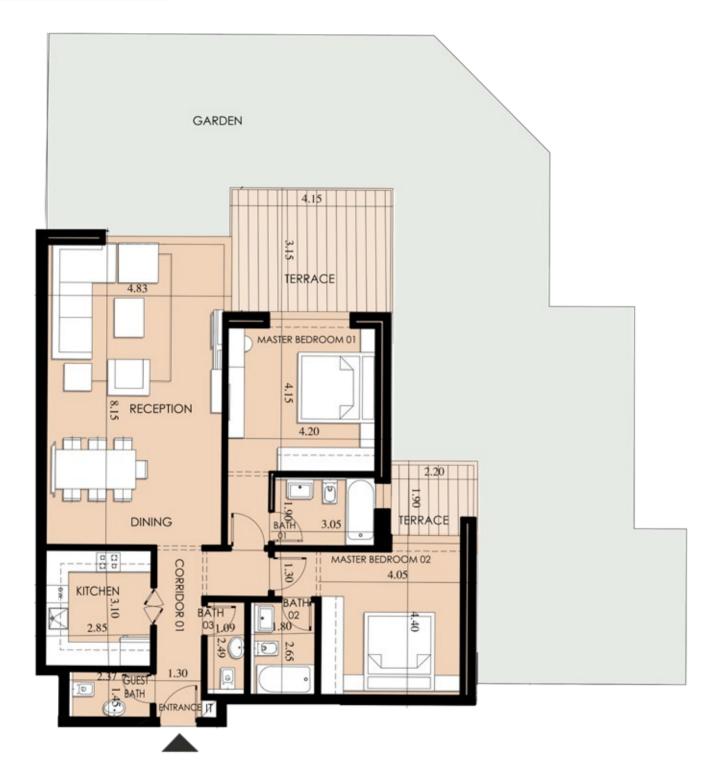

### H-00-01

160

76

H-00-01

H-00-02

H-00-03 202

| Appartment | Gross |
|------------|-------|
| Number     | Area  |
| H-00-04    | 167   |

AppartmentGrossNumberAreaH-00-05221