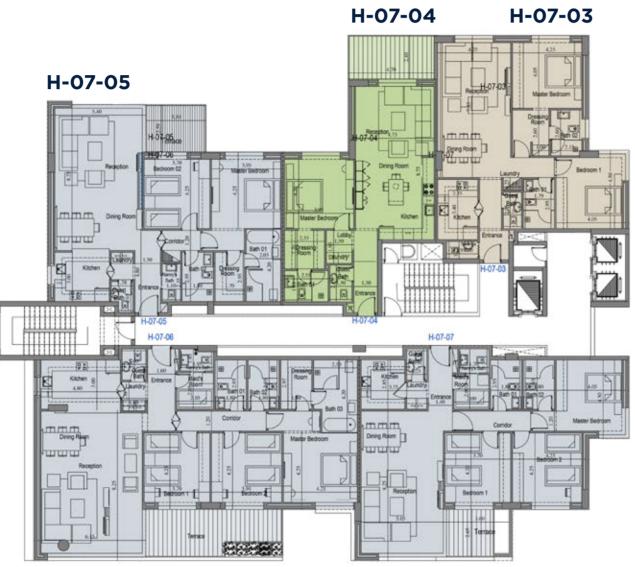

| Apartment<br>Number | Gross<br>Area (m²) |
|---------------------|--------------------|
| H-07-01             | 159                |
| H-07-02             | 160                |
| H-07-03             | 135                |
| H-07-04             | 116                |
| H-07-05             | 167                |
| H-07-06             | 236                |
| H-07-07             | 166                |
| H-07-08             | 239                |

Key

1 Bedroom
2 Bedroom
3 Bedroom
Duplex

H-07-06

H-07-07

Seventh Floor Apartment Layouts

### H-07-01

| Appartment | Gross |
|------------|-------|
| Number     | Area  |
| H-07-02    | 160   |

| Appartment | Gross |
|------------|-------|
| Number     | Area  |
| H-07-04    | 116   |

Appartment<br/>NumberGross<br/>AreaH-07-05167

H-07-06

H-07-07

Number

H-07-08

| Area |     |  |
|------|-----|--|
|      | 239 |  |
|      |     |  |