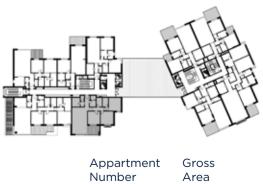

# Floor Plans

Number

H-00-01

Key

H-00-06

Ground Floor Apartment Layouts

### H-00-01

160

76

H-00-01

H-00-02

H-00-03 202

| Appartment | Gross |
|------------|-------|
| Number     | Area  |
| H-00-04    | 167   |

AppartmentGrossNumberAreaH-00-05221