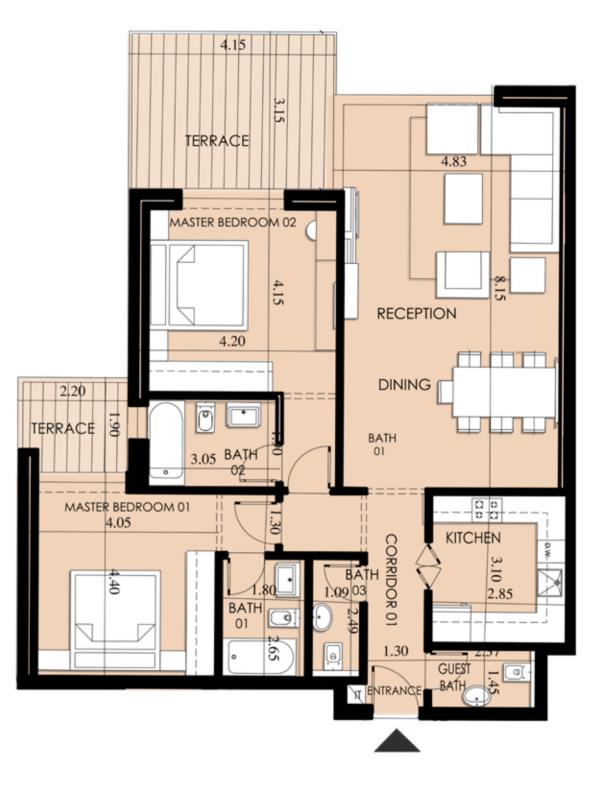

# Floor Plans

Number

H-00-01

Key

H-00-06

Ground Floor Apartment Layouts

Key

1 Bedroom
2 Bedroom
3 Bedroom
Duplex

First Floor Apartment Layouts