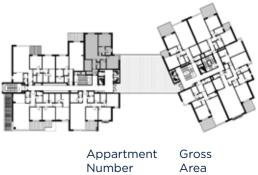

# Floor Plans

Number

H-00-01

Key

H-00-06

Ground Floor Apartment Layouts

### H-00-01

160

76

H-00-01

H-00-02

H-00-03 202

| Appartment | Gross |
|------------|-------|
| Number     | Area  |
| H-00-04    | 167   |

AppartmentGrossNumberAreaH-00-05221