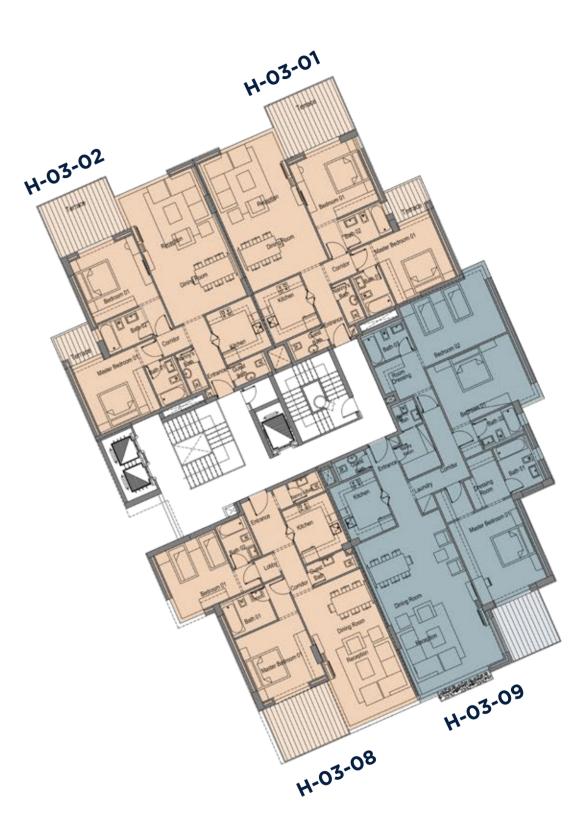

### H-02-08

| Appartment | Gross |
|------------|-------|
| Number     | Area  |
| H-02-09    | 249   |

| Apartment<br>Number | Gross<br>Area (m²) |
|---------------------|--------------------|
| H-03-01             | 159                |
| H-03-02             | 160                |
| H-03-03             | 135                |
| H-03-04             | 116                |
| H-03-05             | 167                |
| H-03-06             | 250                |
| H-03-07             | 177                |
| H-03-08             | 159                |
| H-03-09             | 249                |

Key

1 Bedroom
2 Bedroom
3 Bedroom
Duplex

H-03-06

H-03-07

| Appartment | Gross |
|------------|-------|
| Number     | Area  |
| H-03-01    | 159   |

H-03-02 160

| Number  | Area |
|---------|------|
| H-03-03 | 135  |