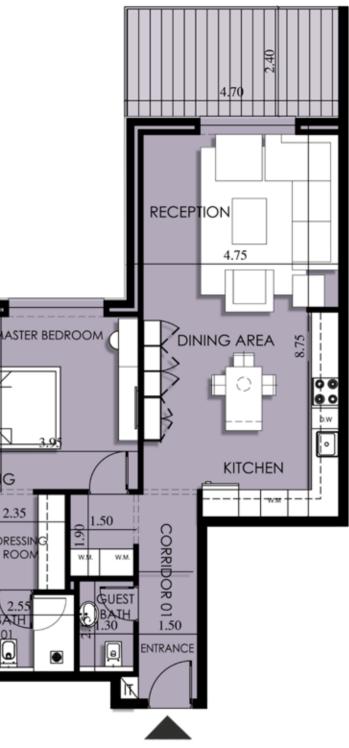

H-05-09







#### Sixth Floor

| Apartment<br>Number | Gross<br>Area (m²) |
|---------------------|--------------------|
| H-06-01             | 159                |
| H-06-02             | 160                |
| H-06-03             | 136                |
| H-06-04             | 116                |
| H-06-05             | 167                |
| H-06-06             | 230                |
| H-06-07             | 177                |
| H-06-08             | 170                |

Key

1 Bedroom
2 Bedroom
3 Bedroom
Duplex



H-06-06

H-06-07

H-06-04

H-06-03





Sixth Floor Apartment Layouts















Appartment Gross Number Area H-06-01 159



| Appartment | Gross |
|------------|-------|
| Number     | Area  |
| H-06-02    | 160   |









Number

H-06-03

Appartment Gross

Area





| Appartment | Gross |
|------------|-------|
| Number     | Area  |
| H-06-04    | 116   |













| Appartment | Gross |
|------------|-------|
| Number     | Area  |
| H-06-06    | 230   |











Appartment Gross Number Area H-06-07 177





| Appartment | Gross |
|------------|-------|
| Number     | Area  |
| H-06-08    | 170   |

| Apartment<br>Number | Gross<br>Area (m²) |
|---------------------|--------------------|
| H-07-01             | 159                |
| H-07-02             | 160                |
| H-07-03             | 135                |
| H-07-04             | 116                |
| H-07-05             | 167                |
| H-07-06             | 236                |
| H-07-07             | 166                |
| H-07-08             | 239                |