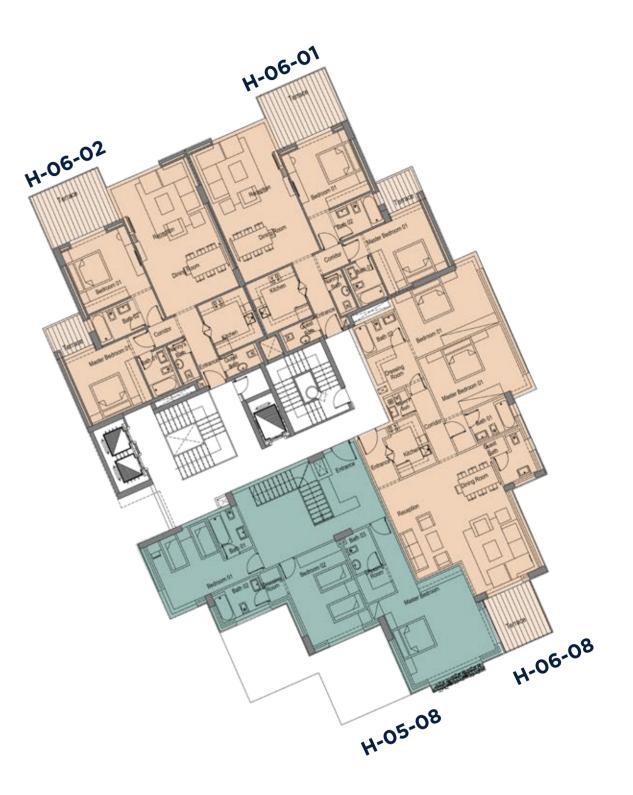

#### Sixth Floor

| Apartment<br>Number | Gross<br>Area (m²) |
|---------------------|--------------------|
| H-06-01             | 159                |
| H-06-02             | 160                |
| H-06-03             | 136                |
| H-06-04             | 116                |
| H-06-05             | 167                |
| H-06-06             | 230                |
| H-06-07             | 177                |
| H-06-08             | 170                |

Key

1 Bedroom
2 Bedroom
3 Bedroom
Duplex

H-06-06

H-06-07

H-06-04

H-06-03

Sixth Floor Apartment Layouts

Appartment Gross Number Area H-06-01 159

### H-04-08

| Appartment | Gross |
|------------|-------|
| Number     | Area  |
| H-04-09    | 249   |

ΪΪ

| Apartment<br>Number | Gross<br>Area (m²) |
|---------------------|--------------------|
| H-05-01             | 159                |
| H-05-02             | 160                |
| H-05-03             | 135                |
| H-05-04             | 116                |
| H-05-05             | 167                |
| H-05-06             | 243                |
| H-05-07             | 177                |
| H-05-08             | 379                |
| H-05-09             | 181                |

Key

1 Bedroom
2 Bedroom
3 Bedroom
Duplex

H-05-06

H-05-07

H-05-04

H-05-03