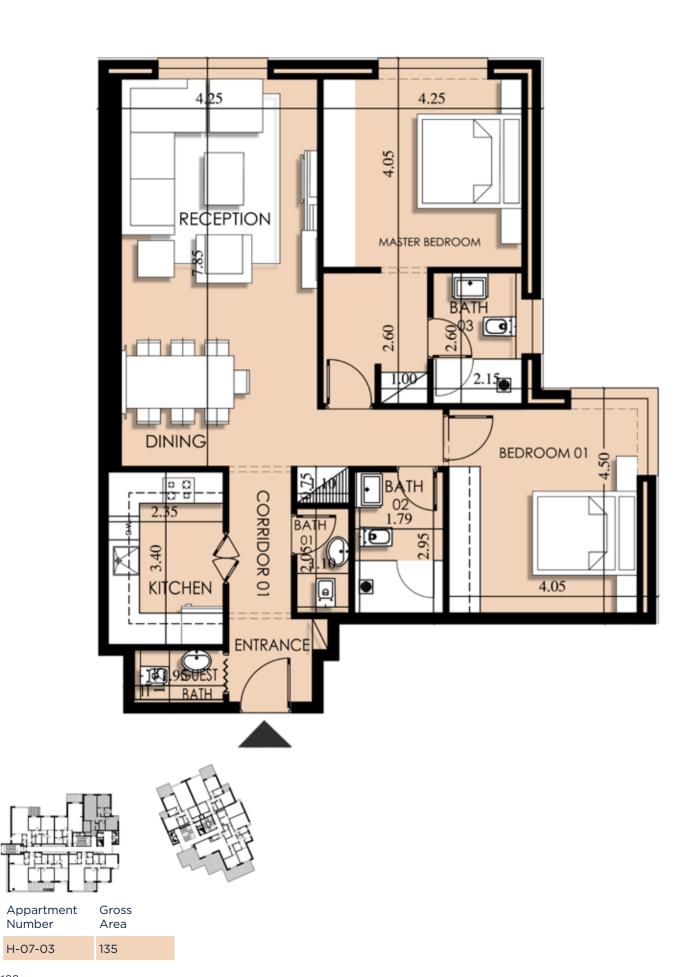

| Apartment<br>Number | Gross<br>Area (m²) |
|---------------------|--------------------|
| H-07-01             | 159                |
| H-07-02             | 160                |
| H-07-03             | 135                |
| H-07-04             | 116                |
| H-07-05             | 167                |
| H-07-06             | 236                |
| H-07-07             | 166                |
| H-07-08             | 239                |