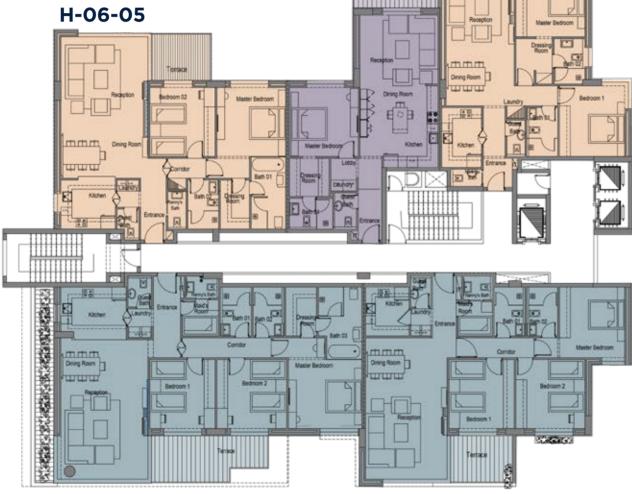

#### Sixth Floor

| Apartment<br>Number | Gross<br>Area (m²) |
|---------------------|--------------------|
| H-06-01             | 159                |
| H-06-02             | 160                |
| H-06-03             | 136                |
| H-06-04             | 116                |
| H-06-05             | 167                |
| H-06-06             | 230                |
| H-06-07             | 177                |
| H-06-08             | 170                |

Key

1 Bedroom
2 Bedroom
3 Bedroom
Duplex

H-06-06

H-06-07

H-06-04

H-06-03

Sixth Floor Apartment Layouts

Appartment Gross Number Area H-06-01 159

| Appartment | Gross |
|------------|-------|
| Number     | Area  |
| H-06-02    | 160   |

Number

H-06-03

Appartment Gross

Area

| Appartment | Gross |
|------------|-------|
| Number     | Area  |
| H-06-04    | 116   |

| Appartment | Gross |
|------------|-------|
| Number     | Area  |
| H-06-06    | 230   |

Appartment Gross Number Area H-06-07 177

| Appartment | Gross |
|------------|-------|
| Number     | Area  |
| H-06-08    | 170   |