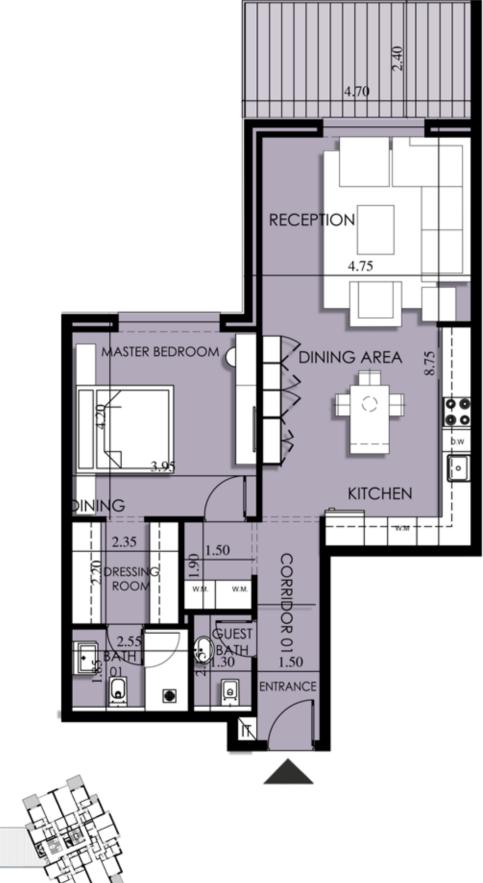

### H-00-01

160

76

H-00-01

H-00-02

H-00-03 202

| Appartment | Gross |
|------------|-------|
| Number     | Area  |
| H-00-04    | 167   |

AppartmentGrossNumberAreaH-00-05221