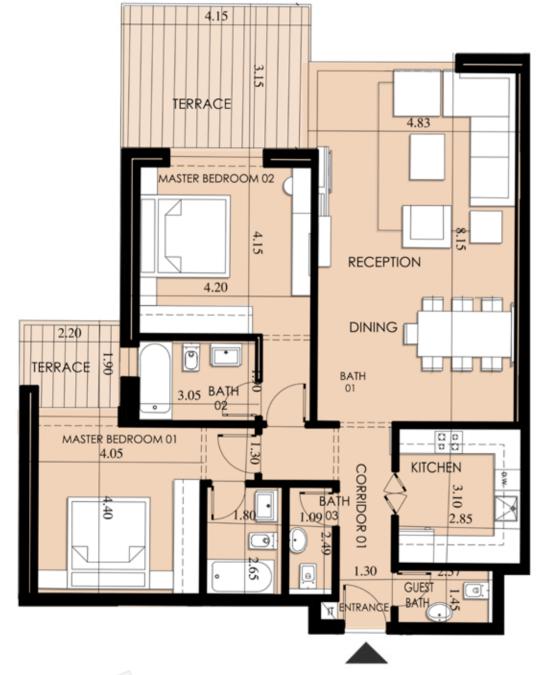

### H-02-08

| Appartment | Gross |
|------------|-------|
| Number     | Area  |
| H-02-09    | 249   |

| Apartment<br>Number | Gross<br>Area (m²) |
|---------------------|--------------------|
| H-03-01             | 159                |
| H-03-02             | 160                |
| H-03-03             | 135                |
| H-03-04             | 116                |
| H-03-05             | 167                |
| H-03-06             | 250                |
| H-03-07             | 177                |
| H-03-08             | 159                |
| H-03-09             | 249                |