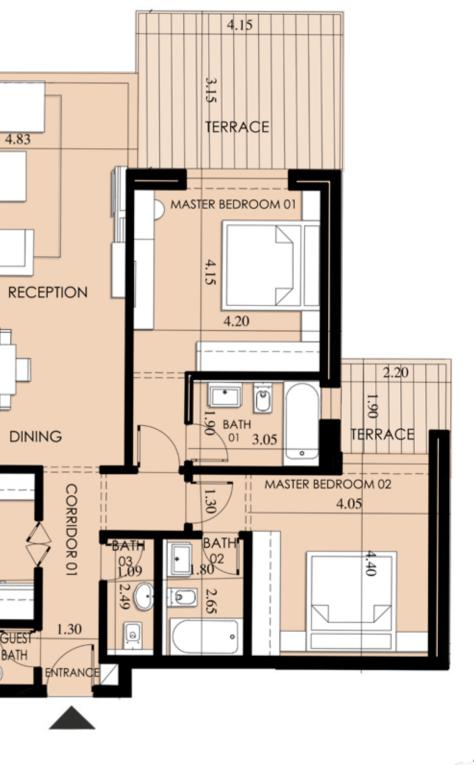

# Eighth Floor

| H-08-03                                                   |                                                                                                                                                                                                                                                                                                                                                                                                                                                                                                                                                                                                                                                                                                                                                                                                                                                                                                                                                                                                                                                                                                                                                                                                                                                                                                                                                                                                                                                                                                                                                                                                                                                                                                                                                                                                                                                                                                                                                                                                                                                                                                                                                                                                                                                                                                                                                            |                                                                                                                                                                                                                                                                                                                                                                                                                                                                                                                                                                                                                                                                                                                                                                                                                                                                                                                                                                                                                                                                                                                                                                                                                                                                                                                                                                                                                                                                                                                                                                                                                                                                                                                                                                                                                                                                                                                                                                                                                                                                                                                                                                                                                                                                                                                                                                                                                                                                                                                                                                                                  |                                                                                                                                                                                                                                                                                                                                                                                                                                                                                                                                                                                                                                                                                                                                                                                                                                                                                                                                                                                                                                                                                                                                                                                                                                                                                                                                                                                                                                                                                                                                                                                                                                                                                                                                                                                                                                                                                                                                                                                                                                                                                                                                | IB-30<br>Terrator |            |
|-----------------------------------------------------------|------------------------------------------------------------------------------------------------------------------------------------------------------------------------------------------------------------------------------------------------------------------------------------------------------------------------------------------------------------------------------------------------------------------------------------------------------------------------------------------------------------------------------------------------------------------------------------------------------------------------------------------------------------------------------------------------------------------------------------------------------------------------------------------------------------------------------------------------------------------------------------------------------------------------------------------------------------------------------------------------------------------------------------------------------------------------------------------------------------------------------------------------------------------------------------------------------------------------------------------------------------------------------------------------------------------------------------------------------------------------------------------------------------------------------------------------------------------------------------------------------------------------------------------------------------------------------------------------------------------------------------------------------------------------------------------------------------------------------------------------------------------------------------------------------------------------------------------------------------------------------------------------------------------------------------------------------------------------------------------------------------------------------------------------------------------------------------------------------------------------------------------------------------------------------------------------------------------------------------------------------------------------------------------------------------------------------------------------------------|--------------------------------------------------------------------------------------------------------------------------------------------------------------------------------------------------------------------------------------------------------------------------------------------------------------------------------------------------------------------------------------------------------------------------------------------------------------------------------------------------------------------------------------------------------------------------------------------------------------------------------------------------------------------------------------------------------------------------------------------------------------------------------------------------------------------------------------------------------------------------------------------------------------------------------------------------------------------------------------------------------------------------------------------------------------------------------------------------------------------------------------------------------------------------------------------------------------------------------------------------------------------------------------------------------------------------------------------------------------------------------------------------------------------------------------------------------------------------------------------------------------------------------------------------------------------------------------------------------------------------------------------------------------------------------------------------------------------------------------------------------------------------------------------------------------------------------------------------------------------------------------------------------------------------------------------------------------------------------------------------------------------------------------------------------------------------------------------------------------------------------------------------------------------------------------------------------------------------------------------------------------------------------------------------------------------------------------------------------------------------------------------------------------------------------------------------------------------------------------------------------------------------------------------------------------------------------------------------|--------------------------------------------------------------------------------------------------------------------------------------------------------------------------------------------------------------------------------------------------------------------------------------------------------------------------------------------------------------------------------------------------------------------------------------------------------------------------------------------------------------------------------------------------------------------------------------------------------------------------------------------------------------------------------------------------------------------------------------------------------------------------------------------------------------------------------------------------------------------------------------------------------------------------------------------------------------------------------------------------------------------------------------------------------------------------------------------------------------------------------------------------------------------------------------------------------------------------------------------------------------------------------------------------------------------------------------------------------------------------------------------------------------------------------------------------------------------------------------------------------------------------------------------------------------------------------------------------------------------------------------------------------------------------------------------------------------------------------------------------------------------------------------------------------------------------------------------------------------------------------------------------------------------------------------------------------------------------------------------------------------------------------------------------------------------------------------------------------------------------------|-------------------|------------|
| A 100<br>Matter Betroom 01<br>Matter Betroom 01<br>Decemp | 4.30<br>4.30<br>4.30<br>9<br>Water Bedroom 02<br>Water Bedroom 02<br>Master Bedroom 03<br>Master Bedroo | 4.10<br>S<br>Master Bedroom D4<br>Master Bedroom D4<br>Boom 7 407 7<br>Densing<br>Densing<br>Densing<br>Densing<br>Densing<br>Densing<br>Densing<br>Densing<br>Densing<br>Densing<br>Densing<br>Densing<br>Densing<br>Densing<br>Densing<br>Densing<br>Densing<br>Densing<br>Densing<br>Densing<br>Densing<br>Densing<br>Densing<br>Densing<br>Densing<br>Densing<br>Densing<br>Densing<br>Densing<br>Densing<br>Densing<br>Densing<br>Densing<br>Densing<br>Densing<br>Densing<br>Densing<br>Densing<br>Densing<br>Densing<br>Densing<br>Densing<br>Densing<br>Densing<br>Densing<br>Densing<br>Densing<br>Densing<br>Densing<br>Densing<br>Densing<br>Densing<br>Densing<br>Densing<br>Densing<br>Densing<br>Densing<br>Densing<br>Densing<br>Densing<br>Densing<br>Densing<br>Densing<br>Densing<br>Densing<br>Densing<br>Densing<br>Densing<br>Densing<br>Densing<br>Densing<br>Densing<br>Densing<br>Densing<br>Densing<br>Densing<br>Densing<br>Densing<br>Densing<br>Densing<br>Densing<br>Densing<br>Densing<br>Densing<br>Densing<br>Densing<br>Densing<br>Densing<br>Densing<br>Densing<br>Densing<br>Densing<br>Densing<br>Densing<br>Densing<br>Densing<br>Densing<br>Densing<br>Densing<br>Densing<br>Densing<br>Densing<br>Densing<br>Densing<br>Densing<br>Densing<br>Densing<br>Densing<br>Densing<br>Densing<br>Densing<br>Densing<br>Densing<br>Densing<br>Densing<br>Densing<br>Densing<br>Densing<br>Densing<br>Densing<br>Densing<br>Densing<br>Densing<br>Densing<br>Densing<br>Densing<br>Densing<br>Densing<br>Densing<br>Densing<br>Densing<br>Densing<br>Densing<br>Densing<br>Densing<br>Densing<br>Densing<br>Densing<br>Densing<br>Densing<br>Densing<br>Densing<br>Densing<br>Densing<br>Densing<br>Densing<br>Densing<br>Densing<br>Densing<br>Densing<br>Densing<br>Densing<br>Densing<br>Densing<br>Densing<br>Densing<br>Densing<br>Densing<br>Densing<br>Densing<br>Densing<br>Densing<br>Densing<br>Densing<br>Densing<br>Densing<br>Densing<br>Densing<br>Densing<br>Densing<br>Densing<br>Densing<br>Densing<br>Densing<br>Densing<br>Densing<br>Densing<br>Densing<br>Densing<br>Densing<br>Densing<br>Densing<br>Densing<br>Densing<br>Densing<br>Densing<br>Densing<br>Densing<br>Densing<br>Densing<br>Densing<br>Densing<br>Densing<br>Densing<br>Densing<br>Densing<br>Densing<br>Densing<br>Densing<br>Densing<br>Densing<br>Densing<br>Densing<br>Densing<br>Densing<br>Densing<br>Densing<br>Densing<br>Densing<br>Densing<br>Densing<br>Densing<br>Densing<br>Densing<br>Densing<br>Densing<br>Densing<br>Densing<br>Densing<br>Densing<br>Densi |                                                                                                                                                                                                                                                                                                                                                                                                                                                                                                                                                                                                                                                                                                                                                                                                                                                                                                                                                                                                                                                                                                                                                                                                                                                                                                                                                                                                                                                                                                                                                                                                                                                                                                                                                                                                                                                                                                                                                                                                                                                                                                                                |                   | Guest Room |
| Read-man                                                  |                                                                                                                                                                                                                                                                                                                                                                                                                                                                                                                                                                                                                                                                                                                                                                                                                                                                                                                                                                                                                                                                                                                                                                                                                                                                                                                                                                                                                                                                                                                                                                                                                                                                                                                                                                                                                                                                                                                                                                                                                                                                                                                                                                                                                                                                                                                                                            |                                                                                                                                                                                                                                                                                                                                                                                                                                                                                                                                                                                                                                                                                                                                                                                                                                                                                                                                                                                                                                                                                                                                                                                                                                                                                                                                                                                                                                                                                                                                                                                                                                                                                                                                                                                                                                                                                                                                                                                                                                                                                                                                                                                                                                                                                                                                                                                                                                                                                                                                                                                                  | Totological and the second sec |                   |            |
|                                                           | Terrace                                                                                                                                                                                                                                                                                                                                                                                                                                                                                                                                                                                                                                                                                                                                                                                                                                                                                                                                                                                                                                                                                                                                                                                                                                                                                                                                                                                                                                                                                                                                                                                                                                                                                                                                                                                                                                                                                                                                                                                                                                                                                                                                                                                                                                                                                                                                                    |                                                                                                                                                                                                                                                                                                                                                                                                                                                                                                                                                                                                                                                                                                                                                                                                                                                                                                                                                                                                                                                                                                                                                                                                                                                                                                                                                                                                                                                                                                                                                                                                                                                                                                                                                                                                                                                                                                                                                                                                                                                                                                                                                                                                                                                                                                                                                                                                                                                                                                                                                                                                  | E Terrace                                                                                                                                                                                                                                                                                                                                                                                                                                                                                                                                                                                                                                                                                                                                                                                                                                                                                                                                                                                                                                                                                                                                                                                                                                                                                                                                                                                                                                                                                                                                                                                                                                                                                                                                                                                                                                                                                                                                                                                                                                                                                                                      | 7,15              |            |

| Apartment<br>Number | Gross<br>Area (m²) |
|---------------------|--------------------|
| H-08-01             | 159                |
| H-08-02             | 160                |
| H-08-03             | 579                |
| H-08-04             | 317                |

Key

1 Bedroom2 Bedroom

3 BedroomDuplexFamily House

| Appartment | Gross |
|------------|-------|
| Number     | Area  |
| H-08-01    | 159   |

Appartment Gross Number Area H-08-02 160

| Appartment | Gross |
|------------|-------|
| Number     | Area  |
| H-08-03    | 579   |