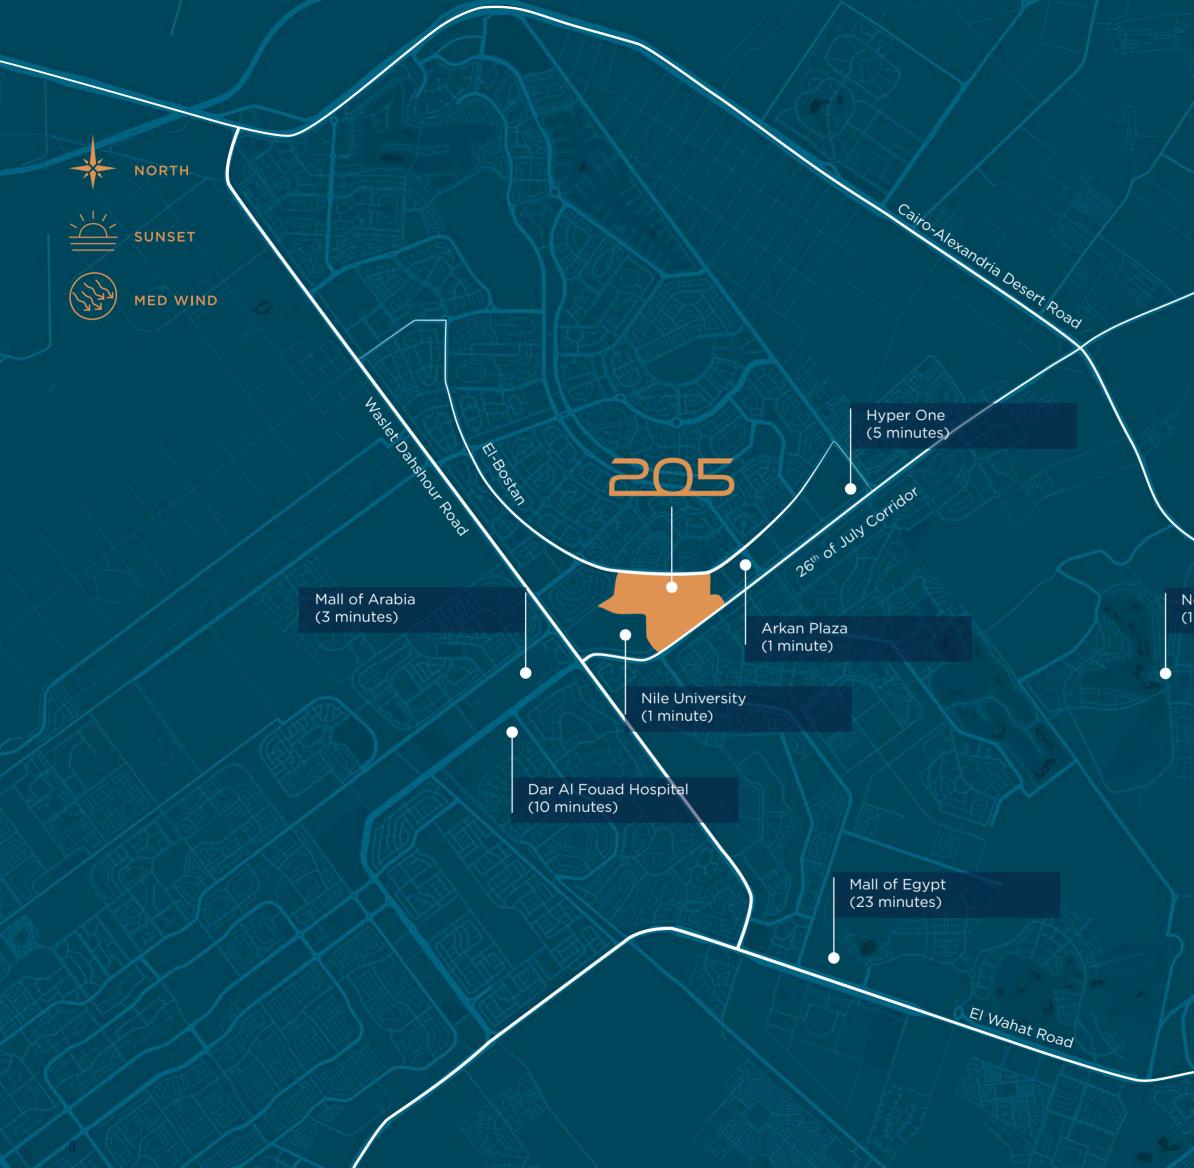

#### Sheikh Zayed

205 is a fully-fledged, world-class destination in West Cairo, bringing forth an unprecedented, innovative urban concept with never-beforeseen architecture, landscaping and design to the city of Sheikh Zayed. With an immense land area of 205 acres, this project fittingly qualifies as a development of unmatched proportions, exemplifying the true meaning behind 'a city within a city.'

205 caters to the diverse needs and lifestyle choices of its residents, providing them with a suite of amenities and comforts that are unmatched in West Cairo.

New Giza (15 minutes)

> The Grand Egyptian Museum (20 minutes)