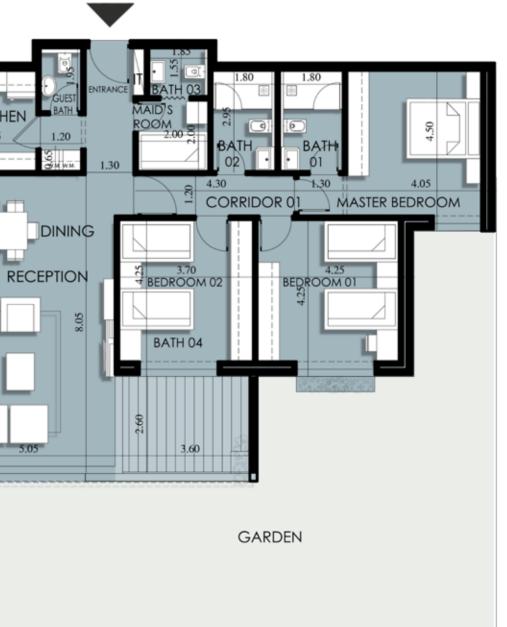

### H-00-01

160

76

H-00-01

H-00-02

H-00-03 202

| Appartment | Gross |
|------------|-------|
| Number     | Area  |
| H-00-04    | 167   |

AppartmentGrossNumberAreaH-00-05221