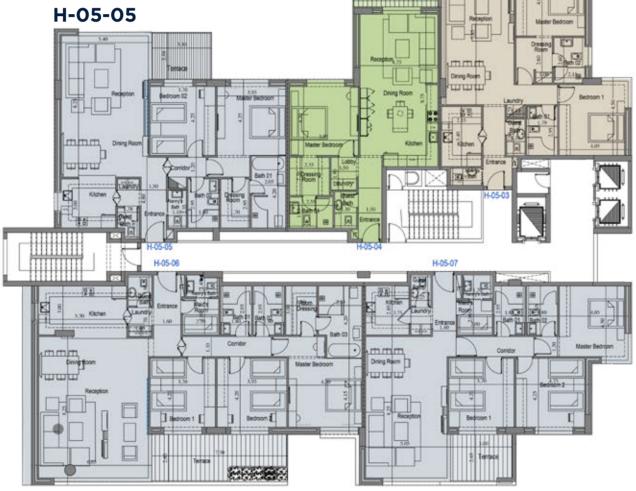

### H-04-08

| Appartment | Gross |
|------------|-------|
| Number     | Area  |
| H-04-09    | 249   |

ΪΪ

| Apartment<br>Number | Gross<br>Area (m²) |
|---------------------|--------------------|
| H-05-01             | 159                |
| H-05-02             | 160                |
| H-05-03             | 135                |
| H-05-04             | 116                |
| H-05-05             | 167                |
| H-05-06             | 243                |
| H-05-07             | 177                |
| H-05-08             | 379                |
| H-05-09             | 181                |

Key

1 Bedroom
2 Bedroom
3 Bedroom
Duplex

H-05-06

H-05-07

H-05-04

H-05-03

### Fifth Floor Apartment Layouts

| Appartment | Gross |
|------------|-------|
| Number     | Area  |
| H-05-01    | 159   |

H-05-02

Appartment<br/>NumberGross<br/>AreaH-05-02160

11-05-02

| Appartment | Gross |
|------------|-------|
| Number     | Area  |
| H-05-03    | 135   |

ці П

H-05-04

Appartment Gross Number Area

H-05-06

Appartment Gross Number Area H-05-06 243

| Appartment | Gross |
|------------|-------|
| Number     | Area  |
| H-05-07    | 177   |

Appartment<br/>NumberGross<br/>AreaH-05-08379

#### H-05-09