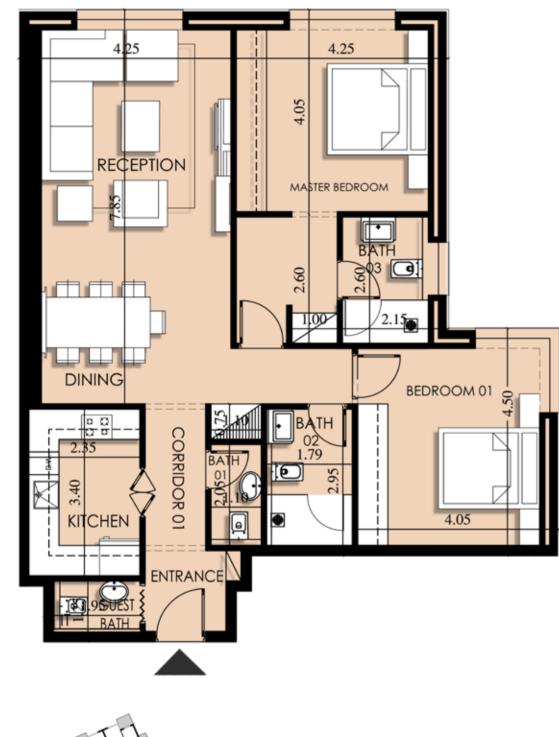

## Interiors

# Floor Plans

Number

H-00-01

Key

H-00-06

Ground Floor Apartment Layouts