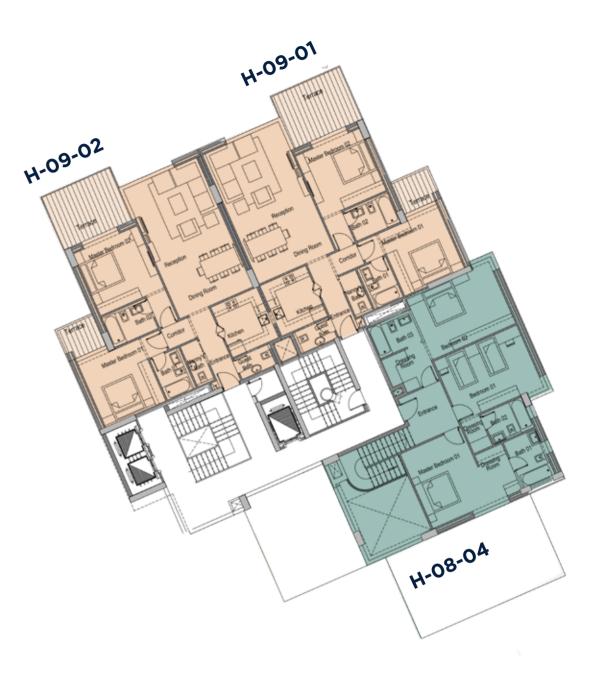

Appartment<br/>NumberGross<br/>AreaH-08-04317

Ninth Floor

Apartment

Number

H-09-01

H-09-02

1 Bedroom
2 Bedroom
3 Bedroom
Duplex

Key

Ninth Floor Apartment Layouts

#### H-09-01

138

H-09-01

| Appartment | Gross |
|------------|-------|
| Number     | Area  |
| H-09-02    | 139   |

15760 arkanpalm.com