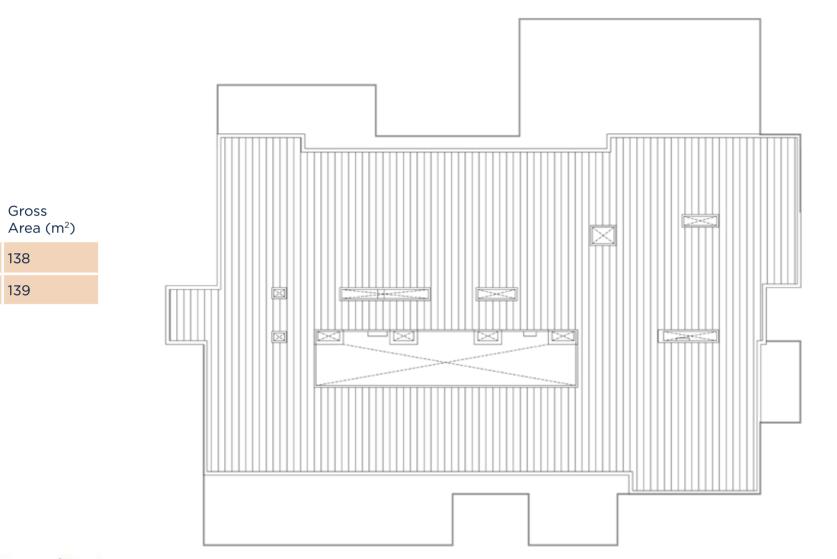

Appartment<br/>NumberGross<br/>AreaH-08-04317

Ninth Floor

Apartment

Number

H-09-01

H-09-02

1 Bedroom
2 Bedroom
3 Bedroom
Duplex

Key

Ninth Floor Apartment Layouts

#### H-09-01

138

H-09-01

| Appartment | Gross |
|------------|-------|
| Number     | Area  |
| H-09-02    | 139   |

15760 arkanpalm.com