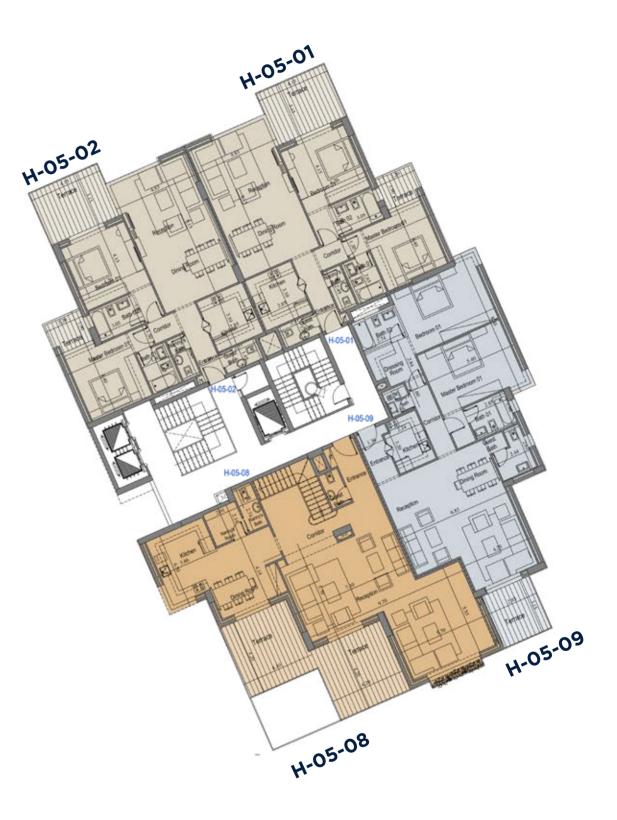

### H-04-08

| Appartment | Gross |
|------------|-------|
| Number     | Area  |
| H-04-09    | 249   |

ΪΪ

| Apartment<br>Number | Gross<br>Area (m²) |
|---------------------|--------------------|
| H-05-01             | 159                |
| H-05-02             | 160                |
| H-05-03             | 135                |
| H-05-04             | 116                |
| H-05-05             | 167                |
| H-05-06             | 243                |
| H-05-07             | 177                |
| H-05-08             | 379                |
| H-05-09             | 181                |

Key

1 Bedroom
2 Bedroom
3 Bedroom
Duplex

H-05-06

H-05-07

H-05-04

H-05-03

### Fifth Floor Apartment Layouts

| Appartment | Gross |
|------------|-------|
| Number     | Area  |
| H-05-01    | 159   |

H-05-02

Appartment<br/>NumberGross<br/>AreaH-05-02160

11-05-02

| Appartment | Gross |
|------------|-------|
| Number     | Area  |
| H-05-03    | 135   |

ці П

H-05-04

Appartment Gross Number Area

H-05-06

Appartment Gross Number Area H-05-06 243

| Appartment | Gross |
|------------|-------|
| Number     | Area  |
| H-05-07    | 177   |

Appartment<br/>NumberGross<br/>AreaH-05-08379

#### H-05-09