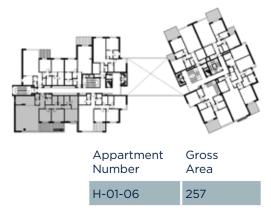

### H-02-08

| Appartment | Gross |
|------------|-------|
| Number     | Area  |
| H-02-09    | 249   |

| Apartment<br>Number | Gross<br>Area (m²) |
|---------------------|--------------------|
| H-03-01             | 159                |
| H-03-02             | 160                |
| H-03-03             | 135                |
| H-03-04             | 116                |
| H-03-05             | 167                |
| H-03-06             | 250                |
| H-03-07             | 177                |
| H-03-08             | 159                |
| H-03-09             | 249                |