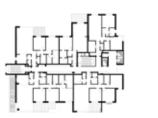

# Floor Plans

Number

H-00-01

Key

H-00-06

Ground Floor Apartment Layouts

### H-00-01

160

76

H-00-01

H-00-02

H-00-03 202

| Appartment | Gross |
|------------|-------|
| Number     | Area  |
| H-00-04    | 167   |

AppartmentGrossNumberAreaH-00-05221

## H-00-07

| Appartment | Gross |
|------------|-------|
| Number     | Area  |
| H-00-07    | 316   |

# H-00-08