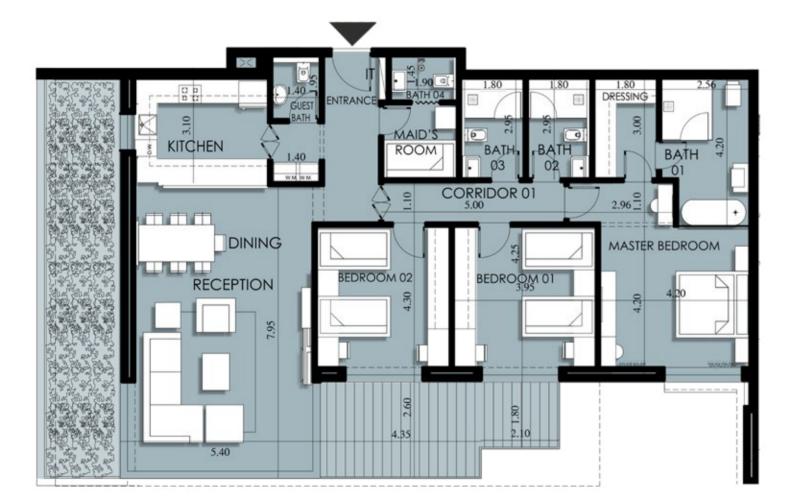

### H-02-08

| Appartment | Gross |
|------------|-------|
| Number     | Area  |
| H-02-09    | 249   |

| Apartment<br>Number | Gross<br>Area (m²) |
|---------------------|--------------------|
| H-03-01             | 159                |
| H-03-02             | 160                |
| H-03-03             | 135                |
| H-03-04             | 116                |
| H-03-05             | 167                |
| H-03-06             | 250                |
| H-03-07             | 177                |
| H-03-08             | 159                |
| H-03-09             | 249                |