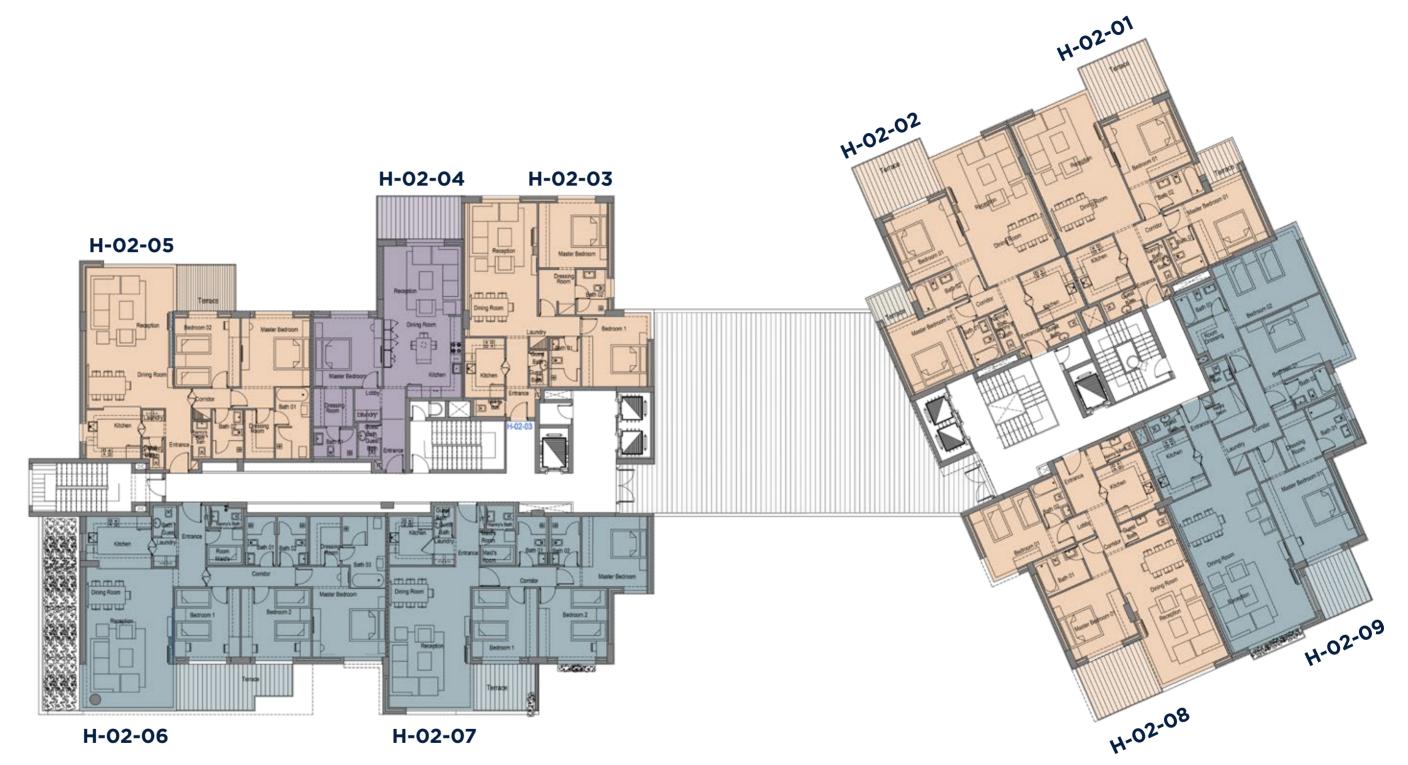

| Apartment<br>Number | Gross<br>Area (m²) |
|---------------------|--------------------|
| H-02-01             | 159                |
| H-02-02             | 160                |
| H-02-03             | 135                |
| H-02-04             | 116                |
| H-02-05             | 167                |
| H-02-06             | 244                |
| H-02-07             | 177                |
| H-02-08             | 158                |
| H-02-09             | 249                |

Key

1 Bedroom
2 Bedroom
3 Bedroom
Duplex

| Number  | Area |
|---------|------|
| H-02-01 | 159  |

### H-02-02

Appartment Gross Number Area H-02-02 160

H-02-03

#### H-02-04

| Appartment | Gross |
|------------|-------|
| Number     | Area  |
| H-02-05    | 167   |

Appartment<br/>NumberGross<br/>AreaH-02-06244

H-02-07

| - 1 | 07 |
|-----|----|
|     | UI |

### H-02-08

| Appartment | Gross |
|------------|-------|
| Number     | Area  |
| H-02-09    | 249   |

| Apartment<br>Number | Gross<br>Area (m²) |
|---------------------|--------------------|
| H-03-01             | 159                |
| H-03-02             | 160                |
| H-03-03             | 135                |
| H-03-04             | 116                |
| H-03-05             | 167                |
| H-03-06             | 250                |
| H-03-07             | 177                |
| H-03-08             | 159                |
| H-03-09             | 249                |