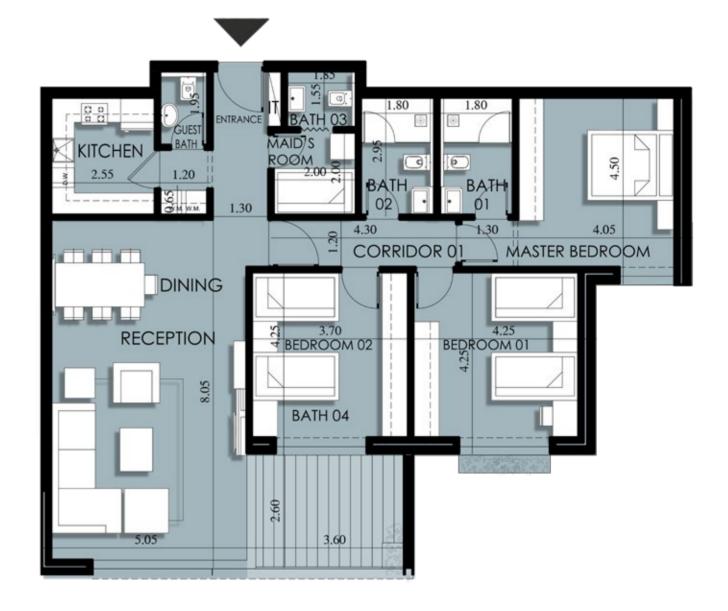

### H-02-08

| Appartment | Gross |
|------------|-------|
| Number     | Area  |
| H-02-09    | 249   |

| Apartment<br>Number | Gross<br>Area (m²) |
|---------------------|--------------------|
| H-03-01             | 159                |
| H-03-02             | 160                |
| H-03-03             | 135                |
| H-03-04             | 116                |
| H-03-05             | 167                |
| H-03-06             | 250                |
| H-03-07             | 177                |
| H-03-08             | 159                |
| H-03-09             | 249                |