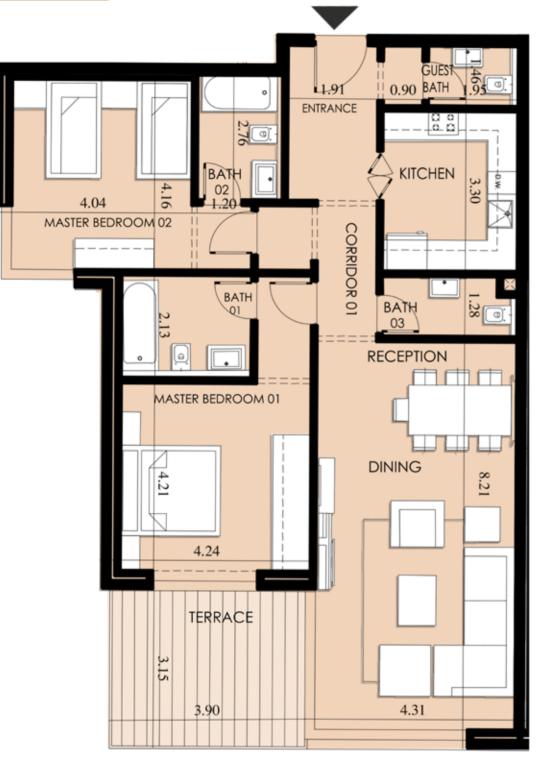

### H-00-01

160

76

H-00-01

H-00-02

H-00-03 202

| Appartment | Gross |
|------------|-------|
| Number     | Area  |
| H-00-04    | 167   |

AppartmentGrossNumberAreaH-00-05221