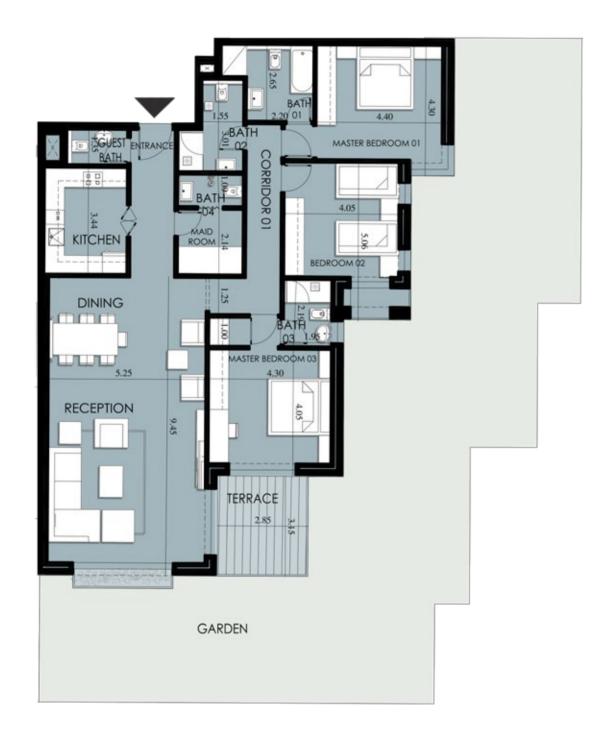

#### Quiet Room

Your Distraction Free Zone







#### Home Automation

Make Your Life Easier With A Smart Home







#### Serviced Apartments

Apartments Tailored To Your Standards









Lounge

A Space Which Fosters The Community Living







#### Parking

Your Very Own Designated Parking Spot Per Bedroom





## Interiors

























# Floor Plans



Number

H-00-01

Key





H-00-06



Ground Floor Apartment Layouts





### H-00-01









160

76

H-00-01



H-00-02









H-00-03 202





| Appartment | Gross |
|------------|-------|
| Number     | Area  |
| H-00-04    | 167   |













AppartmentGrossNumberAreaH-00-05221







## H-00-07







| Appartment | Gross |
|------------|-------|
| Number     | Area  |
| H-00-07    | 316   |







# H-00-08







### First Floor

| Apartment<br>Number | Gross<br>Area (m²) |
|---------------------|--------------------|
| H-01-01             | 159                |
| H-01-02             | 160                |
| H-01-03             | 135                |
| H-01-04             | 116                |
| H-01-05             | 167                |
| H-01-06             | 257                |
| H-01-07             | 177                |
| H-01-08             | 248                |

Key

1 Bedroom
2 Bedroom
3 Bedroom
Duplex





First Floor Apartment Layouts





### H-01-01











| Appartment | Gross |
|------------|-------|
| Number     | Area  |
| H-01-02    | 160   |



H-01-03



















Appartment Gross Number Area H-01-05 167

















| Appartment | Gross |
|------------|----