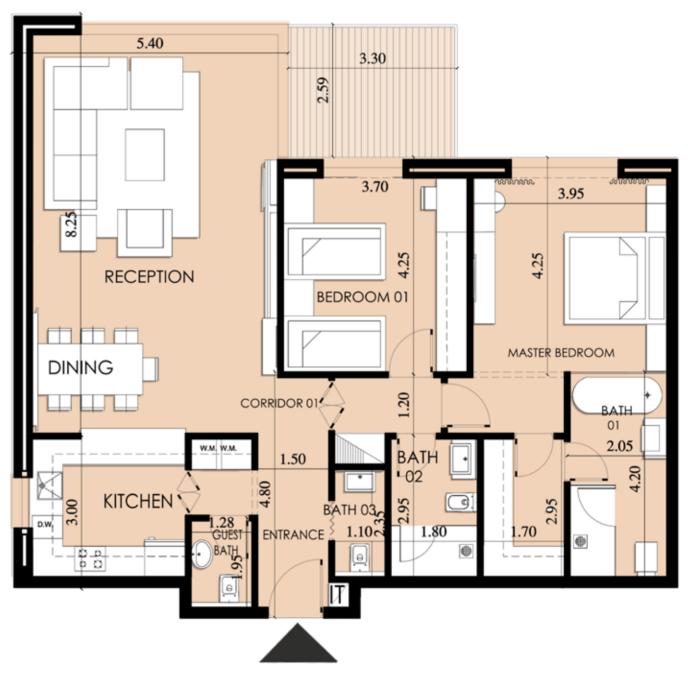

# Floor Plans

Number

H-00-01

Key

H-00-06

Ground Floor Apartment Layouts

### H-00-01

160

76

H-00-01

H-00-02

H-00-03 202

| Appartment | Gross |
|------------|-------|
| Number     | Area  |
| H-00-04    | 167   |

AppartmentGrossNumberAreaH-00-05221