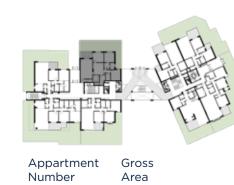

### First Floor

| Apartment<br>Number | Gross<br>Area (m²) |
|---------------------|--------------------|
| H-01-01             | 159                |
| H-01-02             | 160                |
| H-01-03             | 135                |
| H-01-04             | 116                |
| H-01-05             | 167                |
| H-01-06             | 257                |
| H-01-07             | 177                |
| H-01-08             | 248                |

Key

1 Bedroom
2 Bedroom
3 Bedroom
Duplex

First Floor Apartment Layouts

### H-01-01

| Appartment | Gross |
|------------|-------|
| Number     | Area  |
| H-01-02    | 160   |

H-01-03

Appartment Gross Number Area H-01-05 167

| Appartment | Gross |
|------------|-------|
| Number     | Area  |
| H-01-08    | 248   |