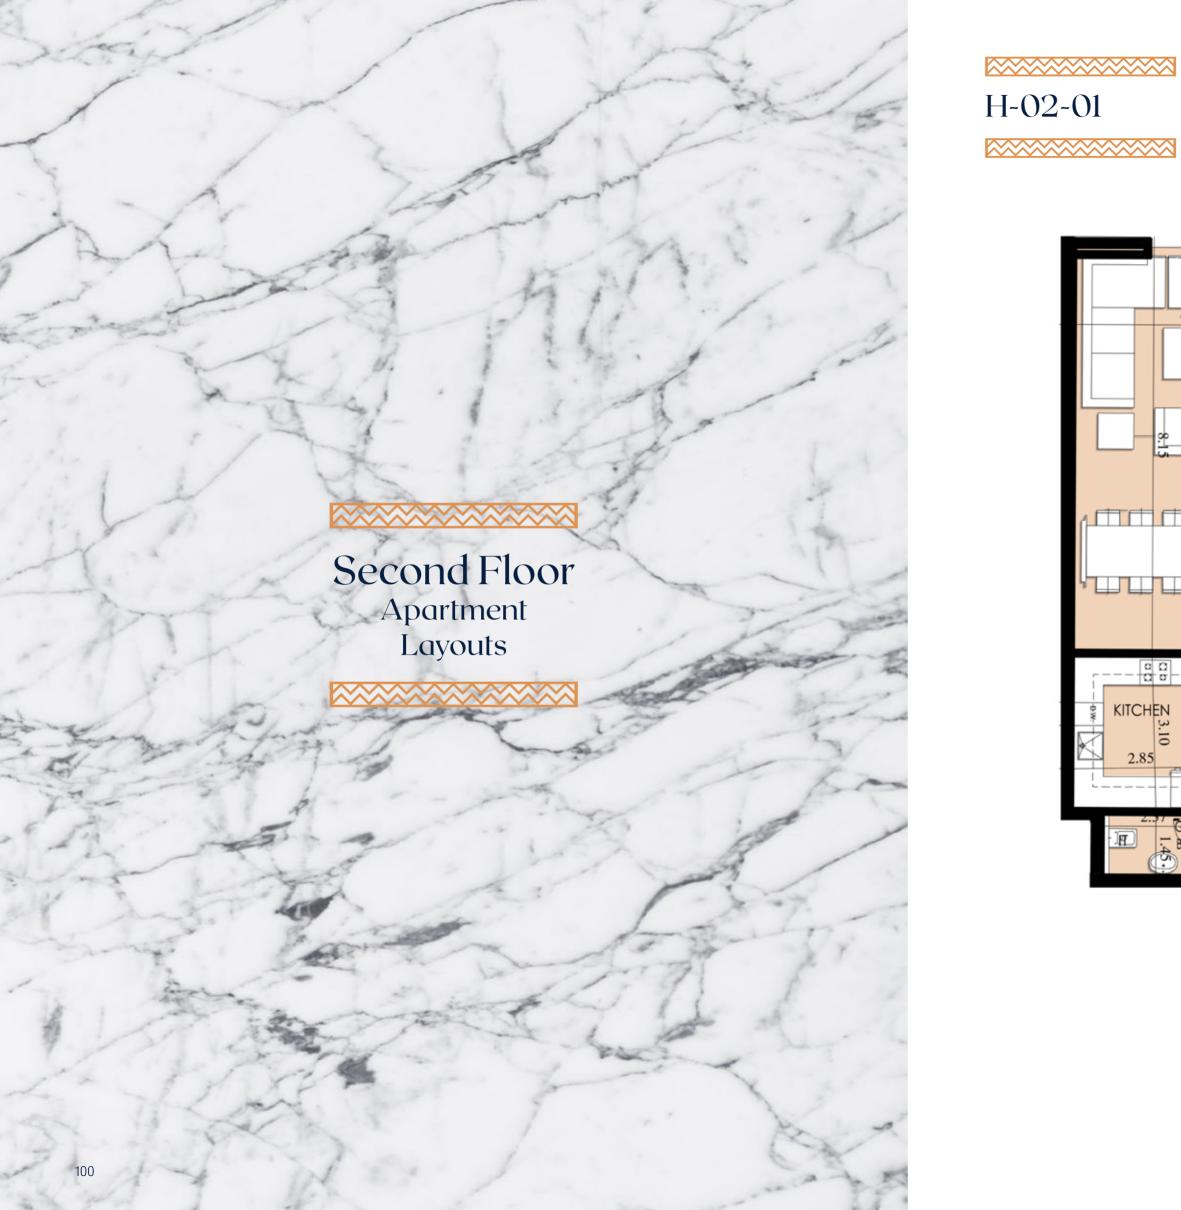

ross |
|------------|-------|
| Number     | Area  |
| H-01-02    | 160   |



H-01-03



















Appartment Gross Number Area H-01-05 167

















| Appartment | Gross |
|------------|-------|
| Number     | Area  |
| H-01-08    | 248   |

| Apartment<br>Number | Gross<br>Area (m²) |
|---------------------|--------------------|
| H-02-01             | 159                |
| H-02-02             | 160                |
| H-02-03             | 135                |
| H-02-04             | 116                |
| H-02-05             | 167                |
| H-02-06             | 244                |
| H-02-07             | 177                |
| H-02-08             | 158                |
| H-02-09             | 249                |

Key

1 Bedroom
2 Bedroom
3 Bedroom
Duplex











| Number  | Area |
|---------|------|
| H-02-01 | 159  |



### H-02-02









Appartment Gross Number Area H-02-02 160



H-02-03



#### H-02-04











| Appartment | Gross |
|------------|-------|
| Number     | Area  |
| H-02-05    | 167   |











Appartment<br/>NumberGross<br/>AreaH-02-06244



H-02-07

| - 1 | 07 |
|-----|----|
|     | UI |



### H-02-08











| Appartment | Gross |
|------------|-------|
| Number     | Area  |
| H-02-09    | 249   |



| Apartment<br>Number | Gross<br>Area (m²) |
|---------------------|--------------------|
| H-03-01             | 159                |
| H-03-02             | 160                |
| H-03-03             | 135                |
| H-03-04             | 116                |
| H-03-05             | 167