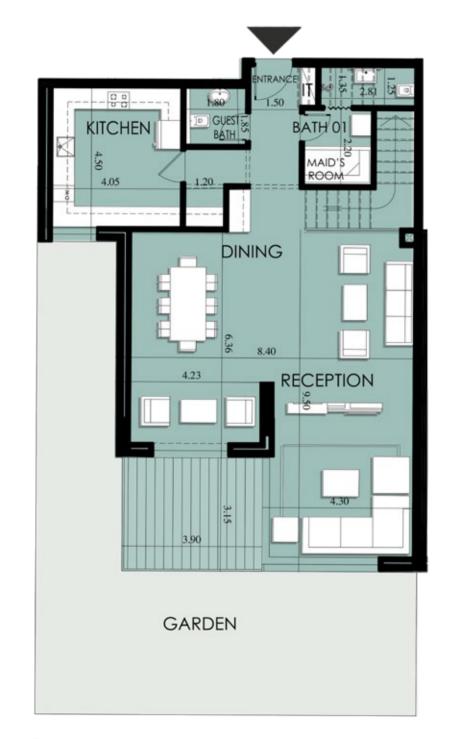

# Floor Plans

Number

H-00-01

Key

H-00-06

Ground Floor Apartment Layouts

### H-00-01

160

76

H-00-01

H-00-02

H-00-03 202

| Appartment | Gross |
|------------|-------|
| Number     | Area  |
| H-00-04    | 167   |

AppartmentGrossNumberAreaH-00-05221