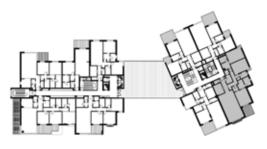

|
| H-02-02             | 160                |
| H-02-03             | 135                |
| H-02-04             | 116                |
| H-02-05             | 167                |
| H-02-06             | 244                |
| H-02-07             | 177                |
| H-02-08             | 158                |
| H-02-09             | 249                |

Key

1 Bedroom
2 Bedroom
3 Bedroom
Duplex











| Number  | Area |
|---------|------|
| H-02-01 | 159  |



### H-02-02









Appartment Gross Number Area H-02-02 160



H-02-03



#### H-02-04











| Appartment | Gross |
|------------|-------|
| Number     | Area  |
| H-02-05    | 167   |











Appartment<br/>NumberGross<br/>AreaH-02-06244



H-02-07

| - 1 | 07 |
|-----|----|
|     | UI |



### H-02-08











| Appartment | Gross |
|------------|-------|
| Number     | Area  |
| H-02-09    | 249   |



| Apartment<br>Number | Gross<br>Area (m²) |
|---------------------|--------------------|
| H-03-01             | 159                |
| H-03-02             | 160                |
| H-03-03             | 135                |
| H-03-04             | 116                |
| H-03-05             | 167                |
| H-03-06             | 250                |
| H-03-07             | 177                |
| H-03-08             | 159                |
| H-03-09             | 249                |

Key

1 Bedroom
2 Bedroom
3 Bedroom
Duplex



H-03-06

H-03-07















| Appartment | Gross |
|------------|-------|
| Number     | Area  |
| H-03-01    | 159   |













H-03-02 160



| Number