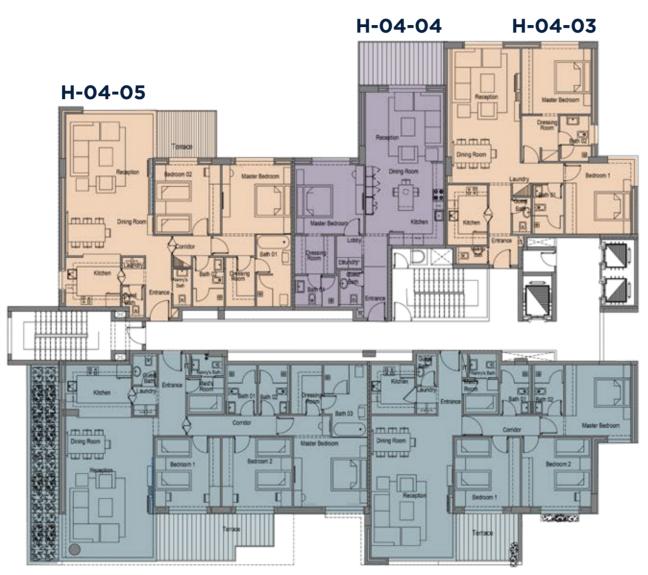

| Apartment<br>Number | Gross<br>Area (m²) |
|---------------------|--------------------|
| H-04-01             | 159                |
| H-04-02             | 160                |
| H-04-03             | 135                |
| H-04-04             | 116                |
| H-04-05             | 167                |
| H-04-06             | 237                |
| H-04-07             | 177                |
| H-04-08             | 143                |
| H-04-09             | 249                |

Key

1 Bedroom
2 Bedroom
3 Bedroom
Duplex

H-04-06

H-04-07

| Appartment | Gross |
|------------|-------|
| Number     | Area  |
| H-04-01    | 159   |

τŗ

Appartment Gross Number Area H-04-02 160

| Appartment | Gross |
|------------|-------|
| Number     | Area  |
| H-04-03    | 135   |

ianț CII

H-04-04

Appartment Gross Number Area H-04-04 116

| Appartment | Gross |
|------------|-------|
| Number     | Area  |
| H-04-05    | 167   |

H-04-06

Appartment<br/>NumberGross<br/>AreaH-04-06237

| Appartment | Gross |
|------------|-------|
| Number     | Area  |
| H-04-07    | 177   |