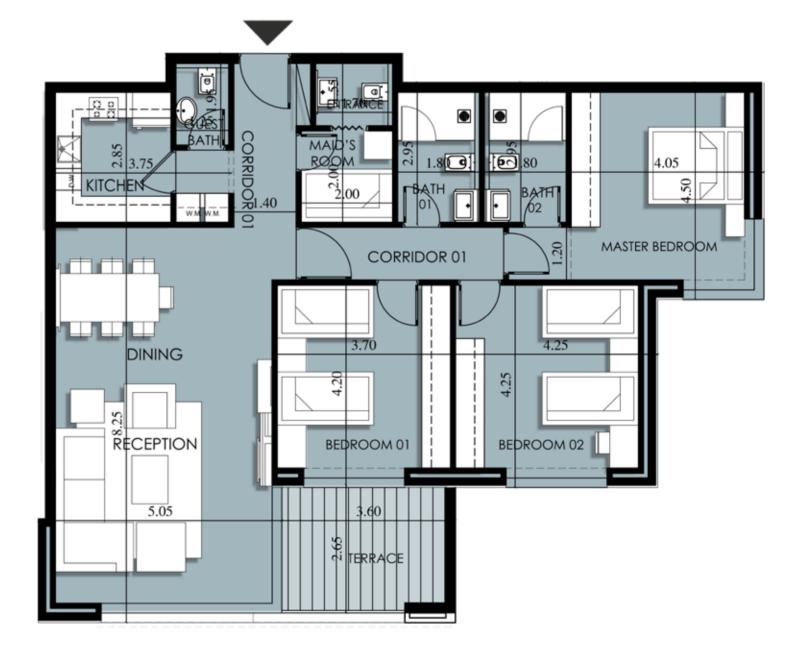

| Apartment<br>Number | Gross<br>Area (m²) |
|---------------------|--------------------|
| H-07-01             | 159                |
| H-07-02             | 160                |
| H-07-03             | 135                |
| H-07-04             | 116                |
| H-07-05             | 167                |
| H-07-06             | 236                |
| H-07-07             | 166                |
| H-07-08             | 239                |

Key

1 Bedroom
2 Bedroom
3 Bedroom
Duplex

H-07-06

H-07-07

Seventh Floor Apartment Layouts

### H-07-01

| Appartment | Gross |
|------------|-------|
| Number     | Area  |
| H-07-02    | 160   |

| Appartment | Gross |
|------------|-------|
| Number     | Area  |
| H-07-04    | 116   |

Appartment<br/>NumberGross<br/>AreaH-07-05167

H-07-06

H-07-07

Number

H-07-08

| Area |     |  |
|------|-----|--|
|      | 239 |  |
|      |     |  |