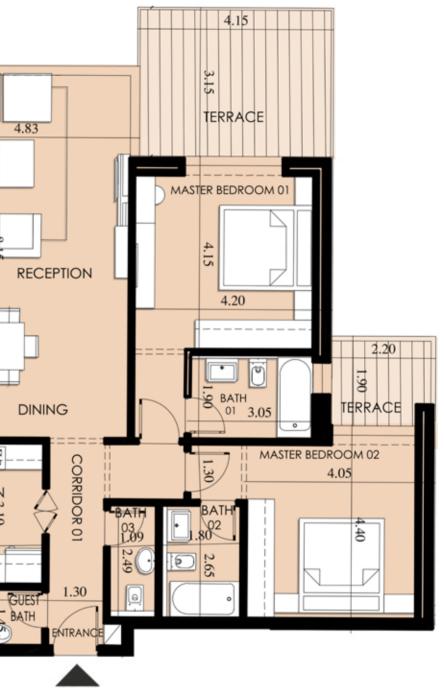

### H-02-08

| Appartment | Gross |
|------------|-------|
| Number     | Area  |
| H-02-09    | 249   |

| Apartment<br>Number | Gross<br>Area (m²) |
|---------------------|--------------------|
| H-03-01             | 159                |
| H-03-02             | 160                |
| H-03-03             | 135                |
| H-03-04             | 116                |
| H-03-05             | 167                |
| H-03-06             | 250                |
| H-03-07             | 177                |
| H-03-08             | 159                |
| H-03-09             | 249                |

Key

1 Bedroom
2 Bedroom
3 Bedroom
Duplex

H-03-06

H-03-07

| Appartment | Gross |
|------------|-------|
| Number     | Area  |
| H-03-01    | 159   |

H-03-02 160

| Number  | Area |
|---------|------|
| H-03-03 | 135  |

| ~  | 55 | h   |
|----|----|-----|
| A  | Υ  | F1  |
| LI | 諙  | AC  |
|    | TH | jμ  |
| C  | P  | / / |
|    | 1  | 1   |

Appartment<br/>NumberGross<br/>AreaH-03-04116

| Appartment<br>Number | Gross<br>Area |
|----------------------|---------------|
| H-03-05              | 167           |

| Appartment | Gross |
|------------|-------|
| Number     | Area  |
| H-03-07    | 177   |

Appartment Gross Number Area H-03-08 159

| Appartment | Gross |
|------------|-------|
| Number     | Area  |
| H-03-09    | 249   |