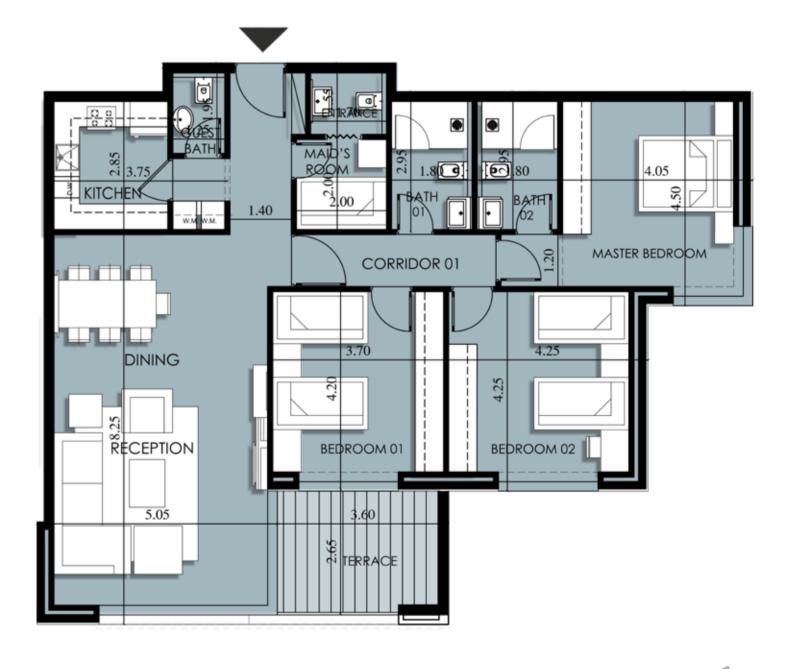

# Floor Plans

Number

H-00-01

Key

H-00-06

Ground Floor Apartment Layouts

### H-00-01

160

76

H-00-01

H-00-02

H-00-03 202

| Appartment | Gross |
|------------|-------|
| Number     | Area  |
| H-00-04    | 167   |

AppartmentGrossNumberAreaH-00-05221