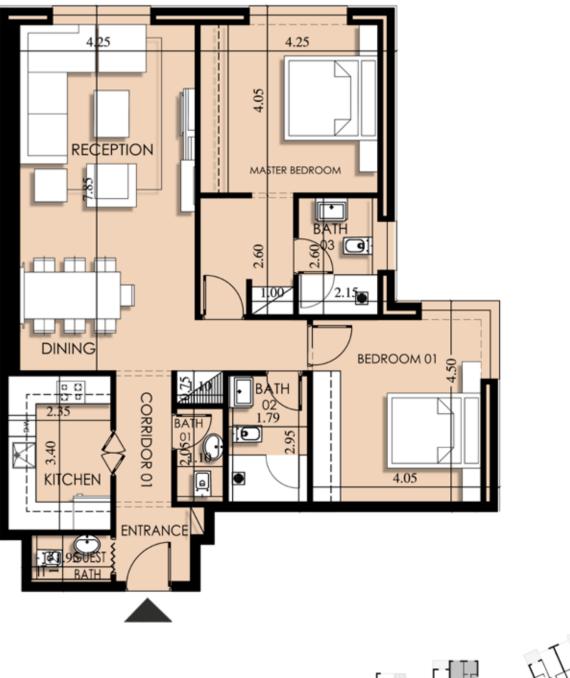

### H-02-08

| Appartment | Gross |
|------------|-------|
| Number     | Area  |
| H-02-09    | 249   |

| Apartment<br>Number | Gross<br>Area (m²) |
|---------------------|--------------------|
| H-03-01             | 159                |
| H-03-02             | 160                |
| H-03-03             | 135                |
| H-03-04             | 116                |
| H-03-05             | 167                |
| H-03-06             | 250                |
| H-03-07             | 177                |
| H-03-08             | 159                |
| H-03-09             | 249                |