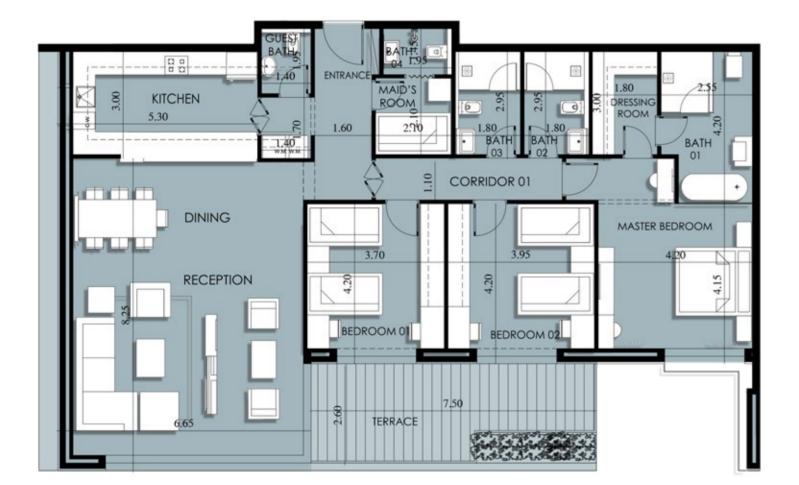

### H-04-08

| Appartment | Gross |
|------------|-------|
| Number     | Area  |
| H-04-09    | 249   |

ΪΪ

| Apartment<br>Number | Gross<br>Area (m²) |
|---------------------|--------------------|
| H-05-01             | 159                |
| H-05-02             | 160                |
| H-05-03             | 135                |
| H-05-04             | 116                |
| H-05-05             | 167                |
| H-05-06             | 243                |
| H-05-07             | 177                |
| H-05-08             | 379                |
| H-05-09             | 181                |