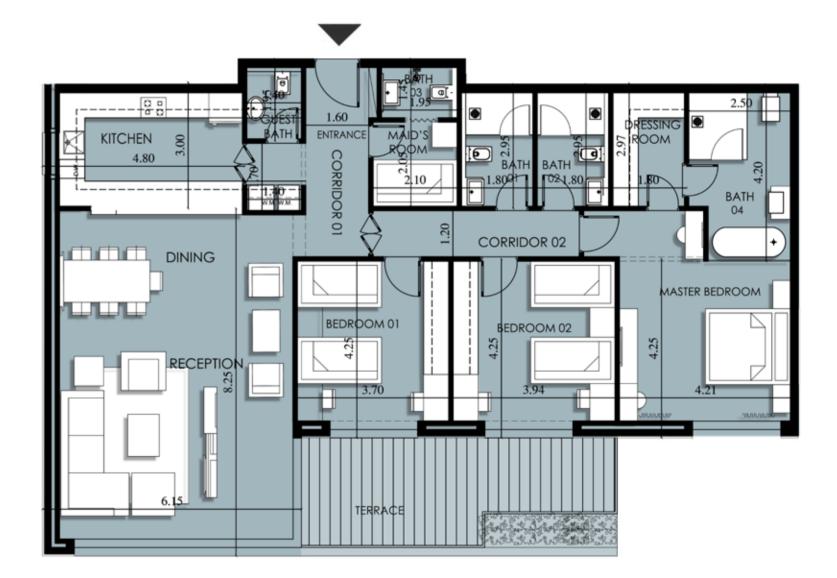

# Floor Plans

Number

H-00-01

Key

H-00-06

Ground Floor Apartment Layouts

### H-00-01

160

76

H-00-01

H-00-02

H-00-03 202

| Appartment | Gross |
|------------|-------|
| Number     | Area  |
| H-00-04    | 167   |

AppartmentGrossNumberAreaH-00-05221