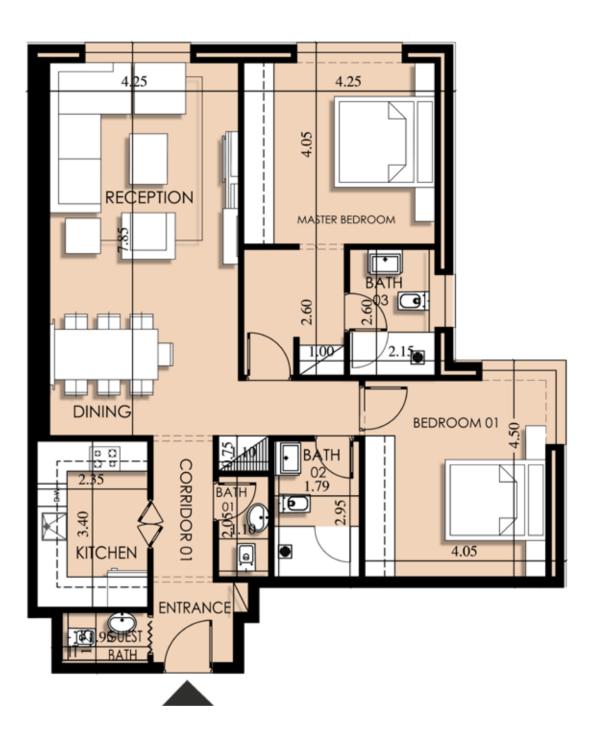

# Floor Plans

Number

H-00-01

Key

H-00-06

Ground Floor Apartment Layouts

Key

1 Bedroom
2 Bedroom
3 Bedroom
Duplex

First Floor Apartment Layouts