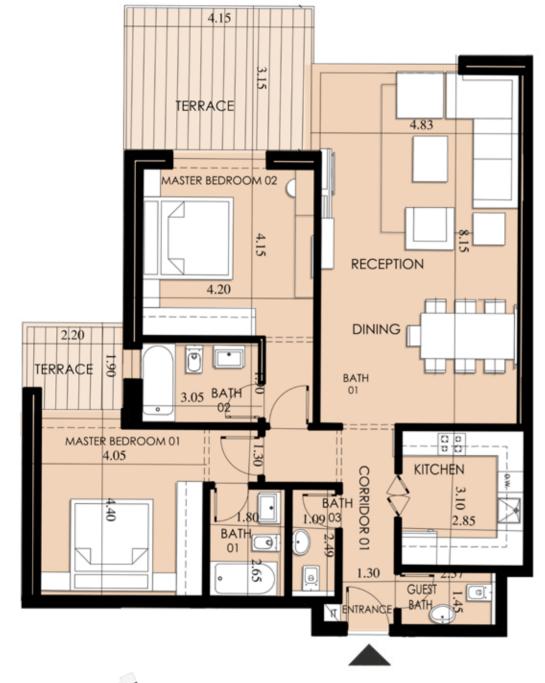

### H-01-01

| Appartment | Gross |
|------------|-------|
| Number     | Area  |
| H-01-02    | 160   |

H-01-03

Appartment Gross Number Area H-01-05 167

| Appartment | Gross |
|------------|-------|
| Number     | Area  |
| H-01-08    | 248   |