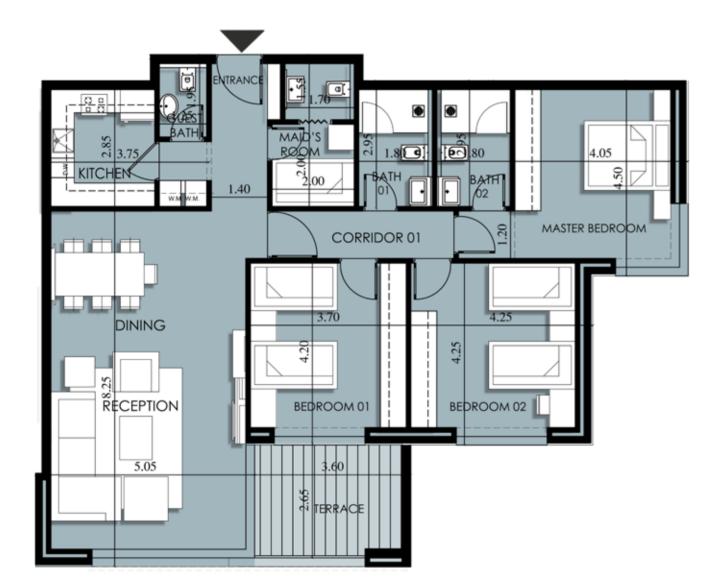

## H-00-07

| Appartment | Gross |
|------------|-------|
| Number     | Area  |
| H-00-07    | 316   |