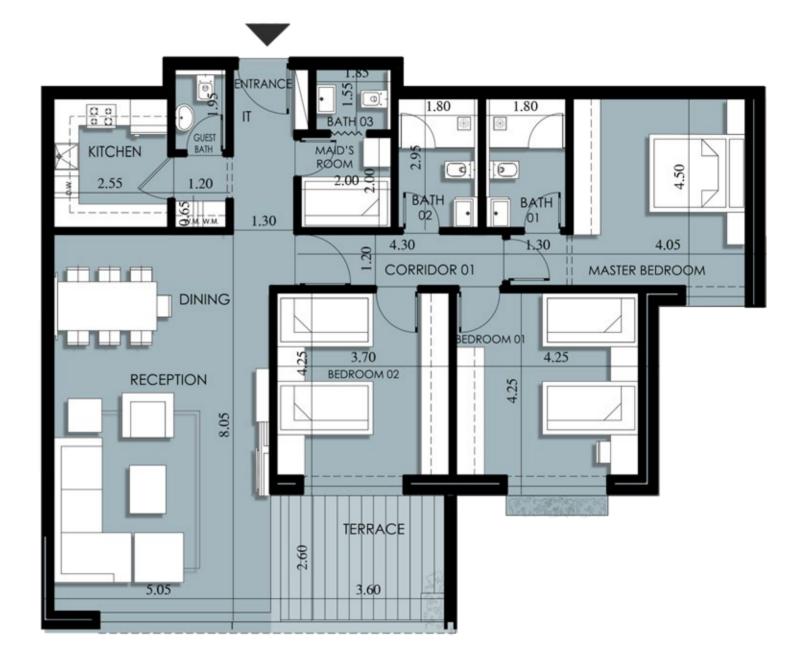

### H-04-08

| Appartment | Gross |
|------------|-------|
| Number     | Area  |
| H-04-09    | 249   |

ΪΪ

| Apartment<br>Number | Gross<br>Area (m²) |
|---------------------|--------------------|
| H-05-01             | 159                |
| H-05-02             | 160                |
| H-05-03             | 135                |
| H-05-04             | 116                |
| H-05-05             | 167                |
| H-05-06             | 243                |
| H-05-07             | 177                |
| H-05-08             | 379                |
| H-05-09             | 181                |