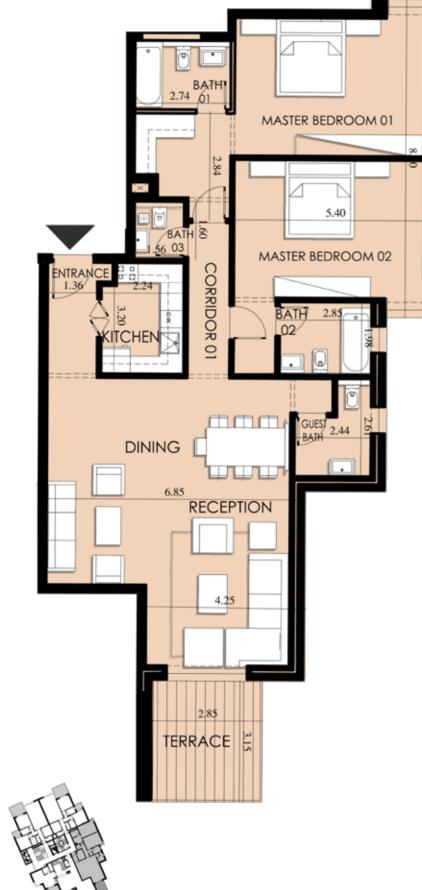

### H-04-08

| Appartment | Gross |
|------------|-------|
| Number     | Area  |
| H-04-09    | 249   |

ΪΪ

| Apartment<br>Number | Gross<br>Area (m²) |
|---------------------|--------------------|
| H-05-01             | 159                |
| H-05-02             | 160                |
| H-05-03             | 135                |
| H-05-04             | 116                |
| H-05-05             | 167                |
| H-05-06             | 243                |
| H-05-07             | 177                |
| H-05-08             | 379                |
| H-05-09             | 181                |

Key

1 Bedroom
2 Bedroom
3 Bedroom
Duplex

H-05-06

H-05-07

H-05-04

H-05-03

### Fifth Floor Apartment Layouts

| Appartment | Gross |
|------------|-------|
| Number     | Area  |
| H-05-01    | 159   |

H-05-02

Appartment<br/>NumberGross<br/>AreaH-05-02160

11-05-02

| Appartment | Gross |
|------------|-------|
| Number     | Area  |
| H-05-03    | 135   |

ці П

H-05-04

Appartment Gross Number Area

H-05-06

Appartment Gross Number Area H-05-06 243

| Appartment | Gross |
|------------|-------|
| Number     | Area  |
| H-05-07    | 177   |

Appartment<br/>NumberGross<br/>AreaH-05-08379

#### H-05-09