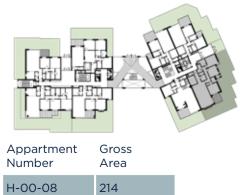

### Quiet Room

Your Distraction Free Zone







#### Home Automation

Make Your Life Easier With A Smart Home







#### Serviced Apartments

Apartments Tailored To Your Standards









Lounge

A Space Which Fosters The Community Living







#### Parking

Your Very Own Designated Parking Spot Per Bedroom





## Interiors

























# Floor Plans



Number

H-00-01

Key





H-00-06



Ground Floor Apartment Layouts





### H-00-01









160

76

H-00-01



H-00-02









H-00-03 202





| Appartment | Gross |
|------------|-------|
| Number     | Area  |
| H-00-04    | 167   |













AppartmentGrossNumberAreaH-00-05221







## H-00-07







| Appartment | Gross |
|------------|-------|
| Number     | Area  |
| H-00-07    | 316   |







# H-00-08







### First Floor

| Apartment<br>Number | Gross<br>Area (m²) |
|---------------------|--------------------|
| H-01-01             | 159                |
| H-01-02             | 160                |
| H-01-03             | 135                |
| H-01-04             | 116                |
| H-01-05             | 167                |
| H-01-06             | 257                |
| H-01-07             | 177                |
| H-01-08             | 248                |

Key

1 Bedroom
2 Bedroom
3 Bedroom
Duplex





First Floor Apartment Layouts





### H-01-01











| Appartment | Gross |
|------------|-------|
| Number     | Area  |
| H-01-02    | 160   |



H-01-03



















Appartment Gross Number Area H-01-05 167

















| Appartment | Gross |
|------------|------