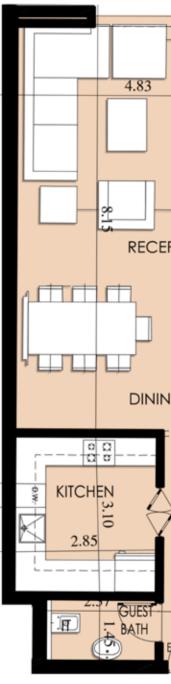

### Fifth Floor Apartment Layouts

| Appartment | Gross |
|------------|-------|
| Number     | Area  |
| H-05-01    | 159   |

H-05-02

Appartment<br/>NumberGross<br/>AreaH-05-02160

11-05-02

| Appartment | Gross |
|------------|-------|
| Number     | Area  |
| H-05-03    | 135   |

ці П

H-05-04

Appartment Gross Number Area

H-05-06

Appartment Gross Number Area H-05-06 243

| Appartment | Gross |
|------------|-------|
| Number     | Area  |
| H-05-07    | 177   |

Appartment<br/>NumberGross<br/>AreaH-05-08379