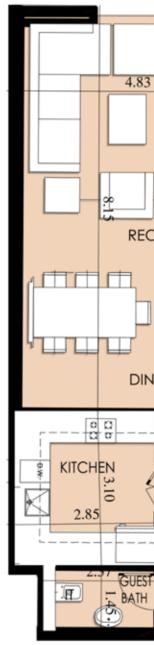

| Apartment<br>Number | Gross<br>Area (m²) |
|---------------------|--------------------|
| H-04-01             | 159                |
| H-04-02             | 160                |
| H-04-03             | 135                |
| H-04-04             | 116                |
| H-04-05             | 167                |
| H-04-06             | 237                |
| H-04-07             | 177                |
| H-04-08             | 143                |
| H-04-09             | 249                |

Key

1 Bedroom
2 Bedroom
3 Bedroom
Duplex

H-04-06

H-04-07

| Appartment | Gross |
|------------|-------|
| Number     | Area  |
| H-04-01    | 159   |

τŗ

Appartment Gross Number Area H-04-02 160

| Appartment | Gross |
|------------|-------|
| Number     | Area  |
| H-04-03    | 135   |