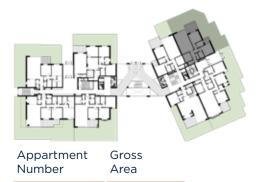

# Floor Plans

Number

H-00-01

Key

H-00-06

Ground Floor Apartment Layouts

### H-00-01

160

76

H-00-01

H-00-02

H-00-03 202

| Appartment | Gross |
|------------|-------|
| Number     | Area  |
| H-00-04    | 167   |

AppartmentGrossNumberAreaH-00-05221