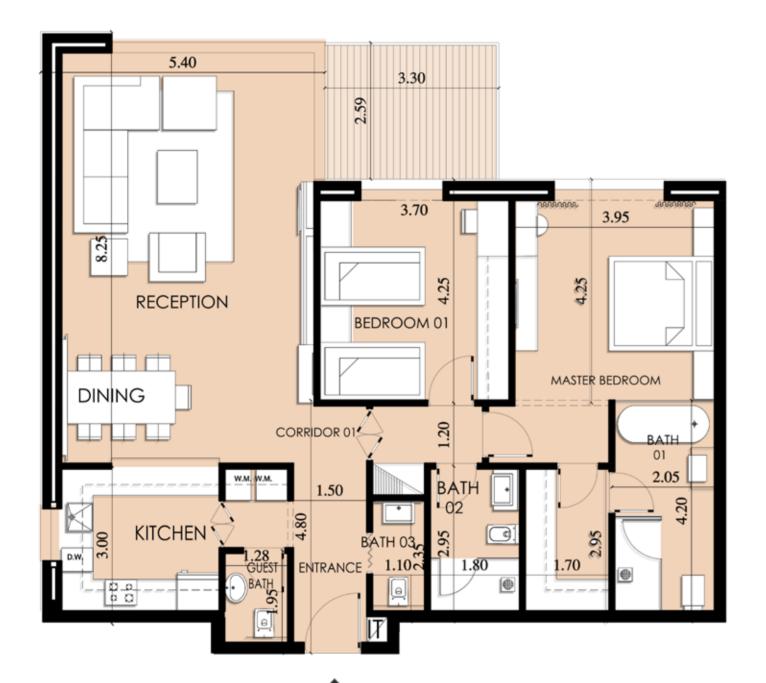

| Apartment<br>Number | Gross<br>Area (m²) |
|---------------------|--------------------|
| H-07-01             | 159                |
| H-07-02             | 160                |
| H-07-03             | 135                |
| H-07-04             | 116                |
| H-07-05             | 167                |
| H-07-06             | 236                |
| H-07-07             | 166                |
| H-07-08             | 239                |