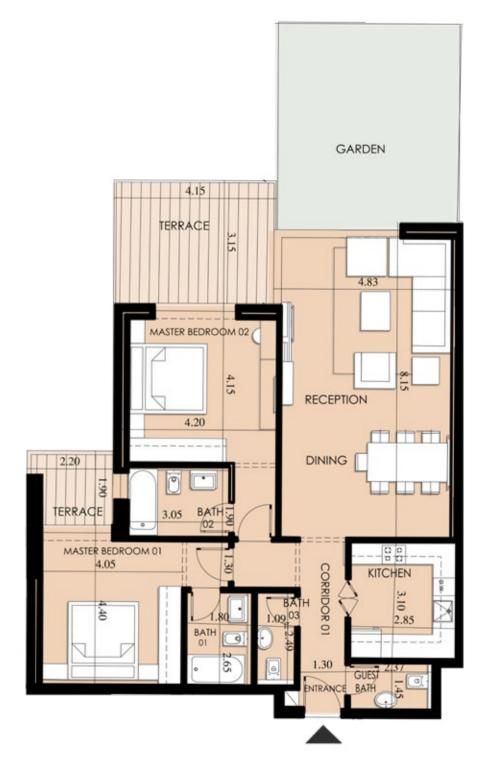

### H-01-01

| Appartment | Gross |
|------------|-------|
| Number     | Area  |
| H-01-02    | 160   |

H-01-03

Appartment Gross Number Area H-01-05 167

| Appartment | Gross |
|------------|-------|
| Number     | Area  |
| H-01-08    | 248   |