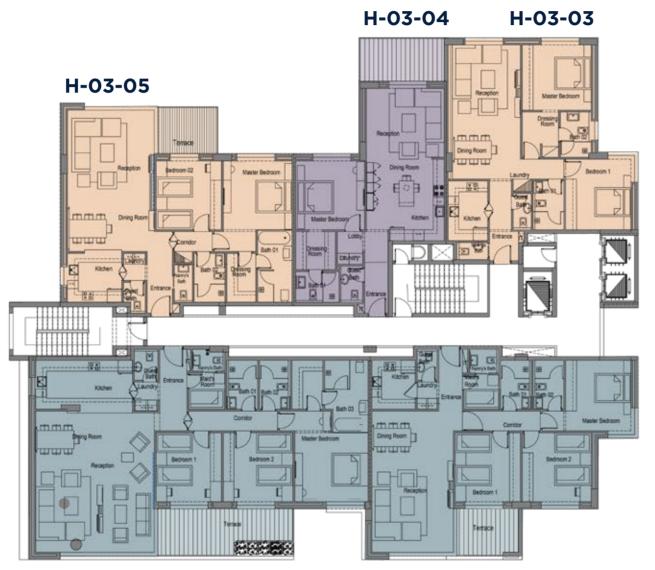

### H-02-08

| Appartment | Gross |
|------------|-------|
| Number     | Area  |
| H-02-09    | 249   |

| Apartment<br>Number | Gross<br>Area (m²) |
|---------------------|--------------------|
| H-03-01             | 159                |
| H-03-02             | 160                |
| H-03-03             | 135                |
| H-03-04             | 116                |
| H-03-05             | 167                |
| H-03-06             | 250                |
| H-03-07             | 177                |
| H-03-08             | 159                |
| H-03-09             | 249                |

Key

1 Bedroom
2 Bedroom
3 Bedroom
Duplex

H-03-06

H-03-07

| Appartment | Gross |
|------------|-------|
| Number     | Area  |
| H-03-01    | 159   |

H-03-02 160

| Number  | Area |
|---------|------|
| H-03-03 | 135  |

| ~  | 55 | h   |
|----|----|-----|
| A  | Υ  | F1  |
| LI | 諙  | AC  |
|    | TH | jμ  |
| C  | P  | / / |
|    | 1  | 1   |

Appartment<br/>NumberGross<br/>AreaH-03-04116

| Appartment<br>Number | Gross<br>Area |
|----------------------|---------------|
| H-03-05              | 167           |

| Appartment | Gross |
|------------|-------|
| Number     | Area  |
| H-03-07    | 177   |

Appartment Gross Number Area H-03-08 159

| Appartment | Gross |
|------------|-------|
| Number     | Area  |
| H-03-09    | 249   |