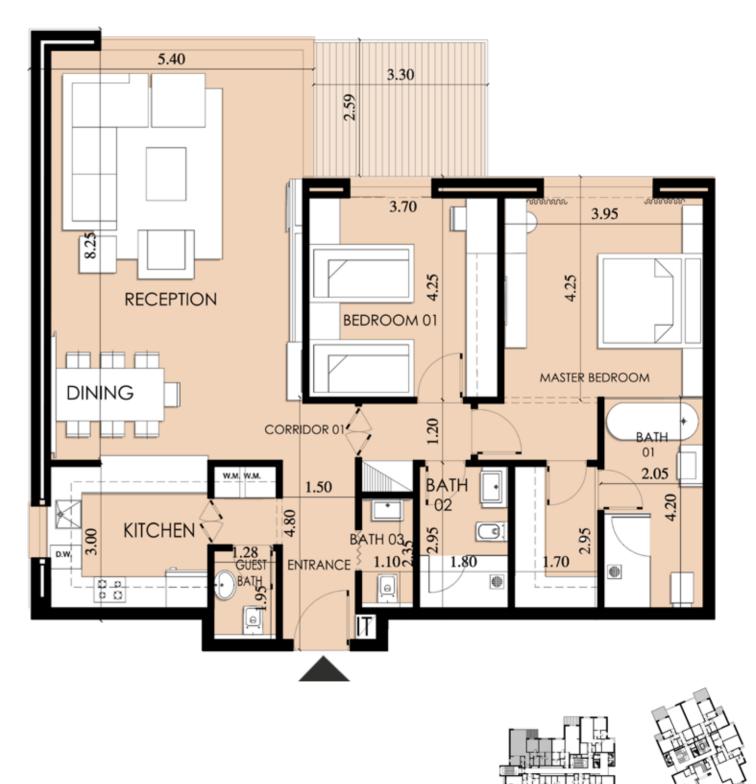

| Apartment<br>Number | Gross<br>Area (m²) |
|---------------------|--------------------|
| H-02-01             | 159                |
| H-02-02             | 160                |
| H-02-03             | 135                |
| H-02-04             | 116                |
| H-02-05             | 167                |
| H-02-06             | 244                |
| H-02-07             | 177                |
| H-02-08             | 158                |
| H-02-09             | 249                |

Key

1 Bedroom
2 Bedroom
3 Bedroom
Duplex

| Number  | Area |
|---------|------|
| H-02-01 | 159  |