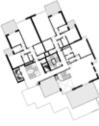

### H-02-08

| Appartment | Gross |
|------------|-------|
| Number     | Area  |
| H-02-09    | 249   |

| Apartment<br>Number | Gross<br>Area (m²) |
|---------------------|--------------------|
| H-03-01             | 159                |
| H-03-02             | 160                |
| H-03-03             | 135                |
| H-03-04             | 116                |
| H-03-05             | 167                |
| H-03-06             | 250                |
| H-03-07             | 177                |
| H-03-08             | 159                |
| H-03-09             | 249                |

Key

1 Bedroom
2 Bedroom
3 Bedroom
Duplex

H-03-06

H-03-07

| Appartment | Gross |
|------------|-------|
| Number     | Area  |
| H-03-01    | 159   |

H-03-02 160

| Number  | Area |
|---------|------|
| H-03-03 | 135  |

| ~  | 55 | h   |
|----|----|-----|
| A  | Υ  | F1  |
| LI | 諙  | AC  |
|    | TH | jμ  |
| C  | P  | / / |
|    | 1  | 1   |

Appartment<br/>NumberGross<br/>AreaH-03-04116

| Appartment<br>Number | Gross<br>Area |
|----------------------|---------------|
| H-03-05              | 167           |

| Appartment | Gross |
|------------|-------|
| Number     | Area  |
| H-03-07    | 177   |

Appartment Gross Number Area H-03-08 159

| Appartment | Gross |
|------------|-------|
| Number     | Area  |
| H-03-09    | 249   |