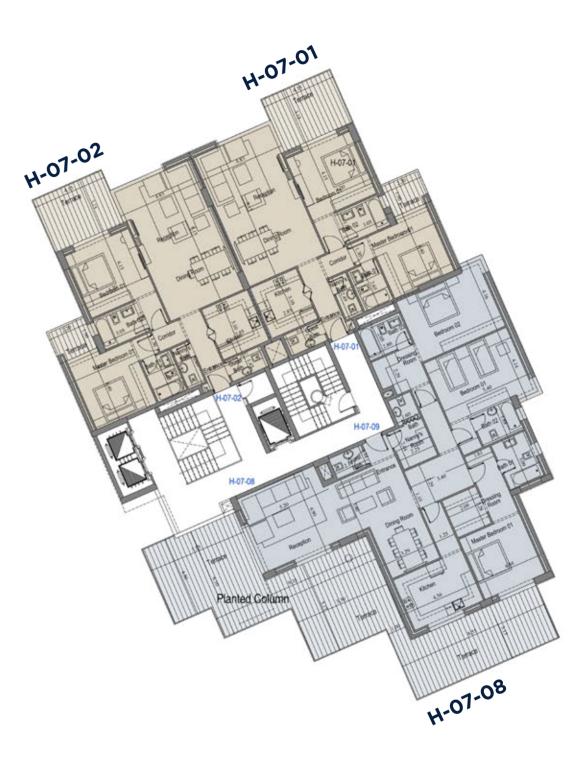

| Apartment<br>Number | Gross<br>Area (m²) |
|---------------------|--------------------|
| H-07-01             | 159                |
| H-07-02             | 160                |
| H-07-03             | 135                |
| H-07-04             | 116                |
| H-07-05             | 167                |
| H-07-06             | 236                |
| H-07-07             | 166                |
| H-07-08             | 239                |

Key

1 Bedroom
2 Bedroom
3 Bedroom
Duplex

H-07-06

H-07-07

Seventh Floor Apartment Layouts

### H-07-01

| Appartment | Gross |
|------------|-------|
| Number     | Area  |
| H-07-02    | 160   |

| Appartment | Gross |
|------------|-------|
| Number     | Area  |
| H-07-04    | 116   |

Appartment<br/>NumberGross<br/>AreaH-07-05167

H-07-06

H-07-07

Number

H-07-08

| Area |     |  |
|------|-----|--|
|      | 239 |  |
|      |     |  |