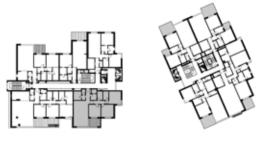

### First Floor

| Apartment<br>Number | Gross<br>Area (m²) |
|---------------------|--------------------|
| H-01-01             | 159                |
| H-01-02             | 160                |
| H-01-03             | 135                |
| H-01-04             | 116                |
| H-01-05             | 167                |
| H-01-06             | 257                |
| H-01-07             | 177                |
| H-01-08             | 248                |

Key

1 Bedroom
2 Bedroom
3 Bedroom
Duplex

First Floor Apartment Layouts