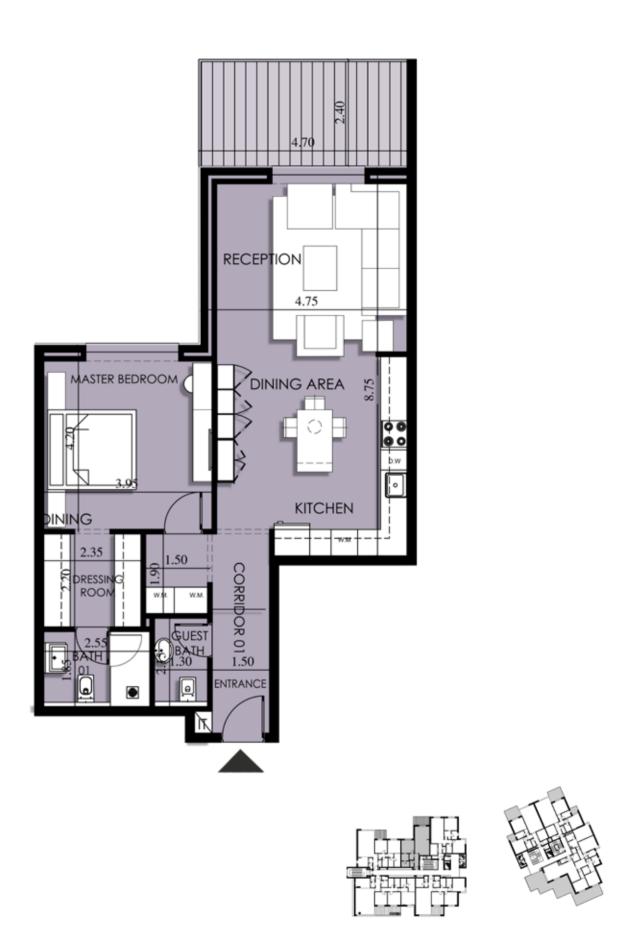

| Apartment<br>Number | Gross<br>Area (m²) |
|---------------------|--------------------|
| H-07-01             | 159                |
| H-07-02             | 160                |
| H-07-03             | 135                |
| H-07-04             | 116                |
| H-07-05             | 167                |
| H-07-06             | 236                |
| H-07-07             | 166                |
| H-07-08             | 239                |