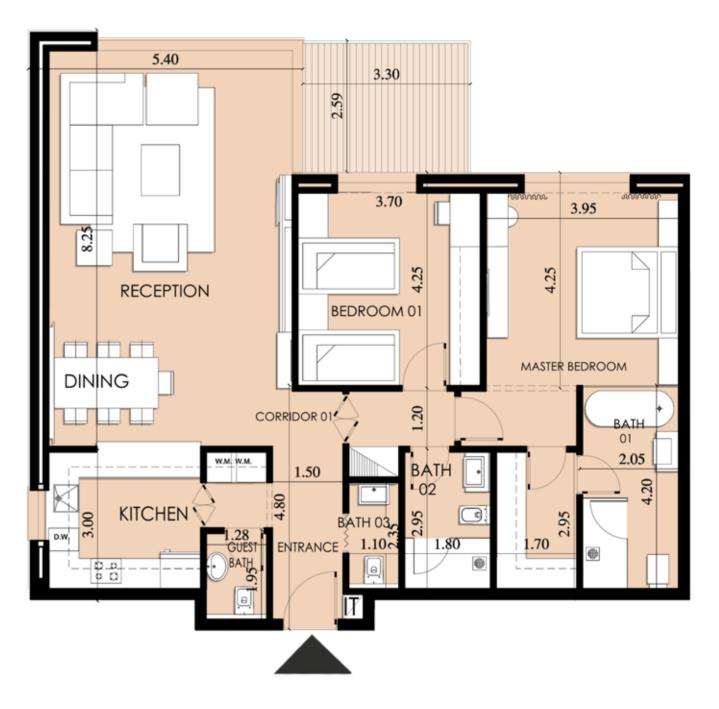

| Apartment<br>Number | Gross<br>Area (m²) |
|---------------------|--------------------|
| H-02-01             | 159                |
| H-02-02             | 160                |
| H-02-03             | 135                |
| H-02-04             | 116                |
| H-02-05             | 167                |
| H-02-06             | 244                |
| H-02-07             | 177                |
| H-02-08             | 158                |
| H-02-09             | 249                |

Key

1 Bedroom
2 Bedroom
3 Bedroom
Duplex

| Number  | Area |
|---------|------|
| H-02-01 | 159  |