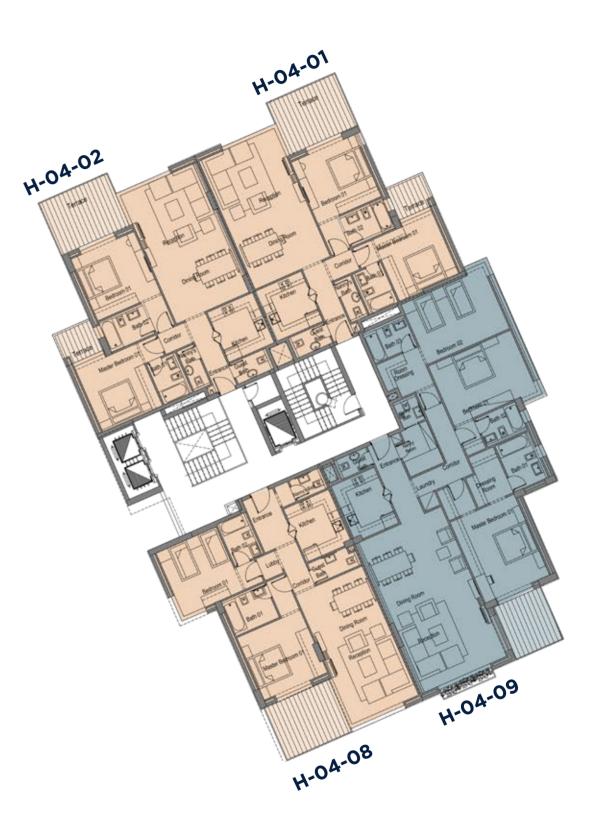

| Apartment<br>Number | Gross<br>Area (m²) |
|---------------------|--------------------|
| H-04-01             | 159                |
| H-04-02             | 160                |
| H-04-03             | 135                |
| H-04-04             | 116                |
| H-04-05             | 167                |
| H-04-06             | 237                |
| H-04-07             | 177                |
| H-04-08             | 143                |
| H-04-09             | 249                |

Key

1 Bedroom
2 Bedroom
3 Bedroom
Duplex

H-04-06

H-04-07

| Appartment | Gross |
|------------|-------|
| Number     | Area  |
| H-04-01    | 159   |

τŗ

Appartment Gross Number Area H-04-02 160

| Appartment | Gross |
|------------|-------|
| Number     | Area  |
| H-04-03    | 135   |

ianț CII

H-04-04

Appartment Gross Number Area H-04-04 116

| Appartment | Gross |
|------------|-------|
| Number     | Area  |
| H-04-05    | 167   |

H-04-06

Appartment<br/>NumberGross<br/>AreaH-04-06237

| Appartment | Gross |
|------------|-------|
| Number     | Area  |
| H-04-07    | 177   |

### H-04-08

| Appartment | Gross |
|------------|-------|
| Number     | Area  |
| H-04-09    | 249   |

ΪΪ

| Apartment<br>Number | Gross<br>Area (m²) |
|---------------------|--------------------|
| H-05-01             | 159                |
| H-05-02             | 160                |
| H-05-03             | 135                |
| H-05-04             | 116                |
| H-05-05             | 167                |
| H-05-06             | 243                |
| H-05-07             | 177                |
| H-05-08             | 379                |
| H-05-09             | 181                |