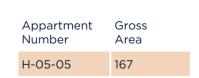

### H-04-08

| Appartment | Gross |
|------------|-------|
| Number     | Area  |
| H-04-09    | 249   |

ΪΪ

| Apartment<br>Number | Gross<br>Area (m²) |
|---------------------|--------------------|
| H-05-01             | 159                |
| H-05-02             | 160                |
| H-05-03             | 135                |
| H-05-04             | 116                |
| H-05-05             | 167                |
| H-05-06             | 243                |
| H-05-07             | 177                |
| H-05-08             | 379                |
| H-05-09             | 181                |