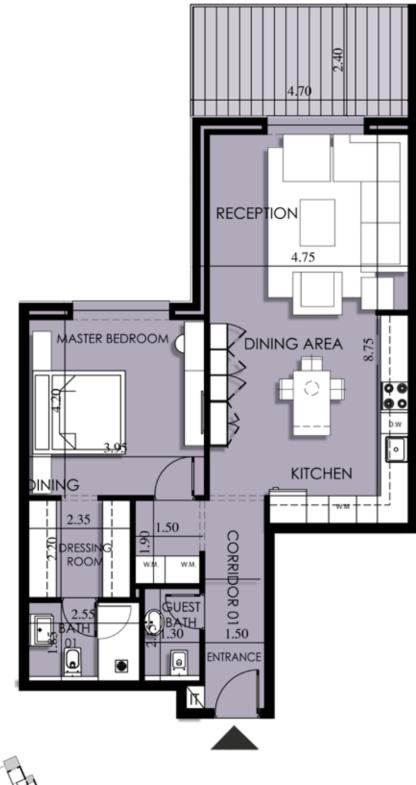

### H-00-01

160

76

H-00-01

H-00-02

H-00-03 202

| Appartment | Gross |
|------------|-------|
| Number     | Area  |
| H-00-04    | 167   |

AppartmentGrossNumberAreaH-00-05221