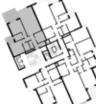

### First Floor

| Apartment<br>Number | Gross<br>Area (m²) |
|---------------------|--------------------|
| H-01-01             | 159                |
| H-01-02             | 160                |
| H-01-03             | 135                |
| H-01-04             | 116                |
| H-01-05             | 167                |
| H-01-06             | 257                |
| H-01-07             | 177                |
| H-01-08             | 248                |

Key

1 Bedroom
2 Bedroom
3 Bedroom
Duplex

First Floor Apartment Layouts

### H-01-01

| Appartment | Gross |
|------------|-------|
| Number     | Area  |
| H-01-02    | 160   |

H-01-03

Appartment Gross Number Area H-01-05 167

| Appartment | Gross |
|------------|-------|
| Number     | Area  |
| H-01-08    | 248   |