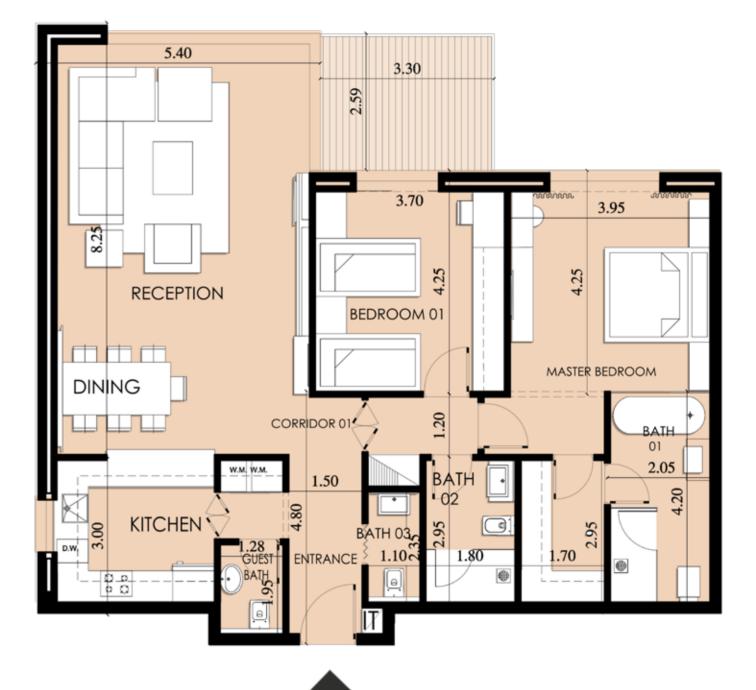

## H-00-07

| Appartment | Gross |
|------------|-------|
| Number     | Area  |
| H-00-07    | 316   |