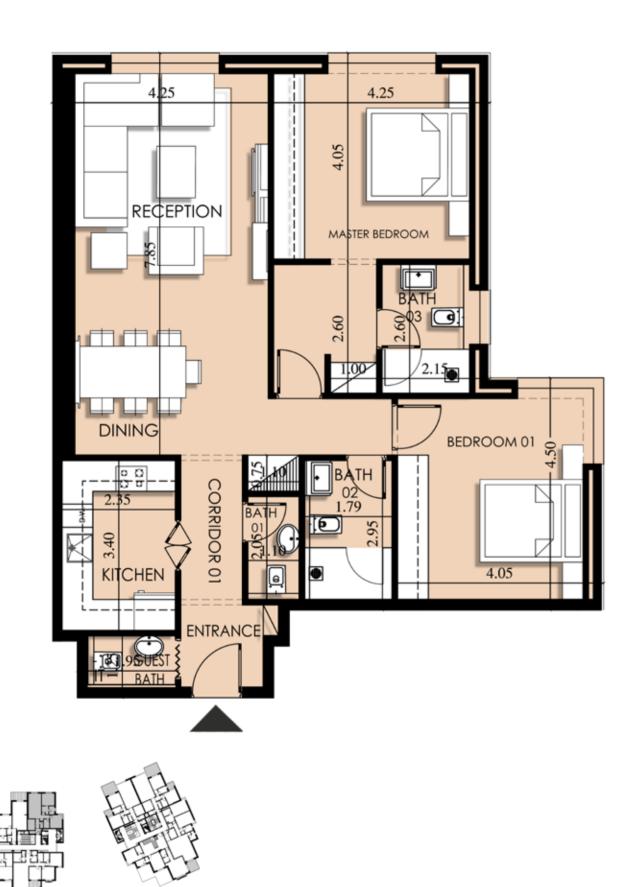

# Floor Plans

Number

H-00-01

Key

H-00-06

Ground Floor Apartment Layouts

Key

1 Bedroom
2 Bedroom
3 Bedroom
Duplex

First Floor Apartment Layouts