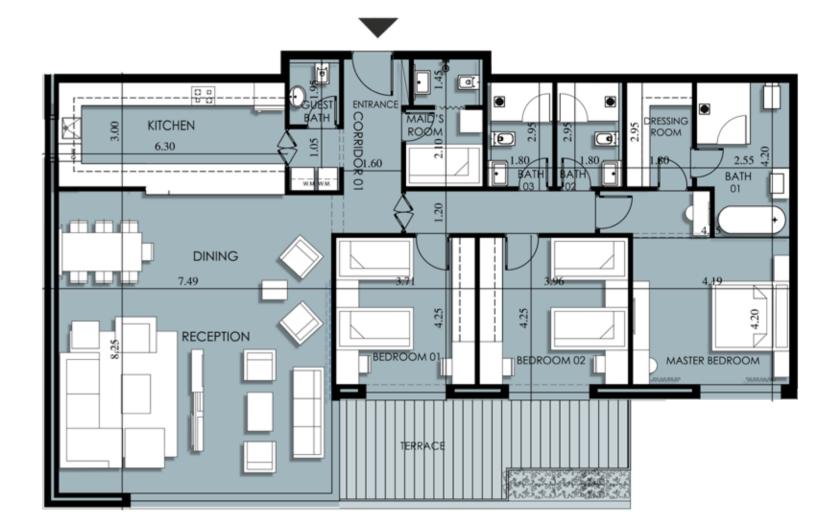

### H-02-08

| Appartment | Gross |
|------------|-------|
| Number     | Area  |
| H-02-09    | 249   |

| Apartment<br>Number | Gross<br>Area (m²) |
|---------------------|--------------------|
| H-03-01             | 159                |
| H-03-02             | 160                |
| H-03-03             | 135                |
| H-03-04             | 116                |
| H-03-05             | 167                |
| H-03-06             | 250                |
| H-03-07             | 177                |
| H-03-08             | 159                |
| H-03-09             | 249                |