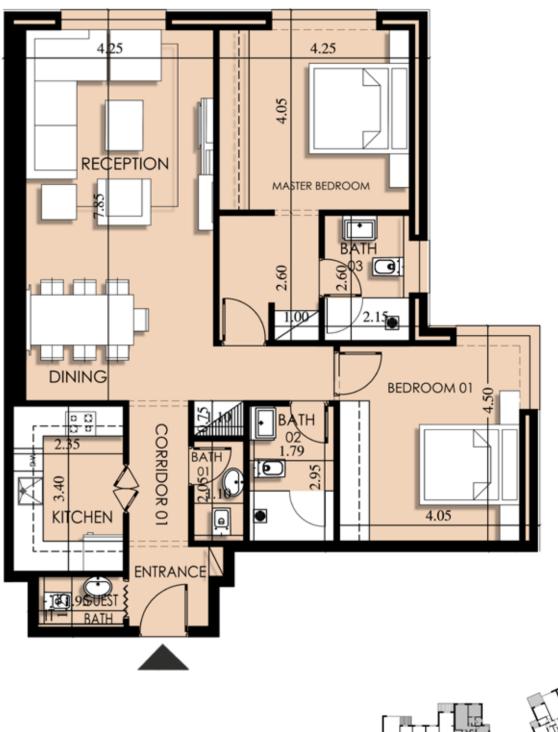

### H-01-01

| Appartment | Gross |
|------------|-------|
| Number     | Area  |
| H-01-02    | 160   |

H-01-03

Appartment Gross Number Area H-01-05 167

| Appartment | Gross |
|------------|-------|
| Number     | Area  |
| H-01-08    | 248   |