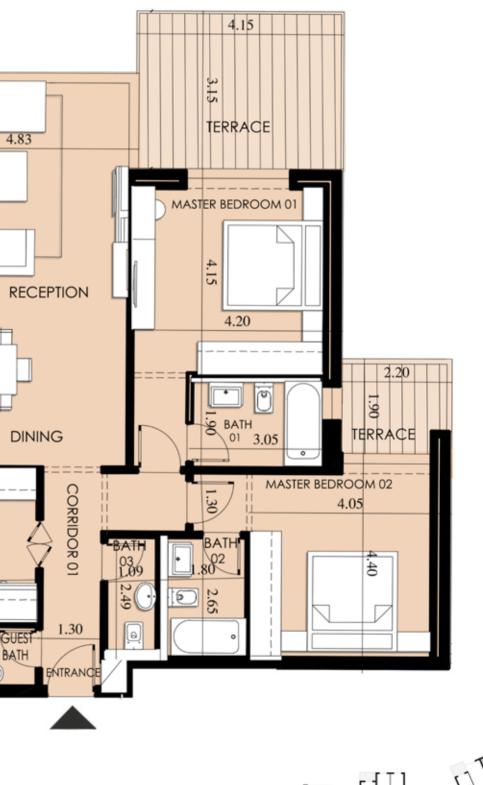

### H-02-08

| Appartment | Gross |
|------------|-------|
| Number     | Area  |
| H-02-09    | 249   |

| Apartment<br>Number | Gross<br>Area (m²) |
|---------------------|--------------------|
| H-03-01             | 159                |
| H-03-02             | 160                |
| H-03-03             | 135                |
| H-03-04             | 116                |
| H-03-05             | 167                |
| H-03-06             | 250                |
| H-03-07             | 177                |
| H-03-08             | 159                |
| H-03-09             | 249                |