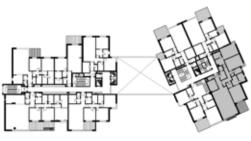

| Apartment<br>Number | Gross<br>Area (m²) |
|---------------------|--------------------|
| H-02-01             | 159                |
| H-02-02             | 160                |
| H-02-03             | 135                |
| H-02-04             | 116                |
| H-02-05             | 167                |
| H-02-06             | 244                |
| H-02-07             | 177                |
| H-02-08             | 158                |
| H-02-09             | 249                |

Key

1 Bedroom
2 Bedroom
3 Bedroom
Duplex

| Number  | Area |
|---------|------|
| H-02-01 | 159  |