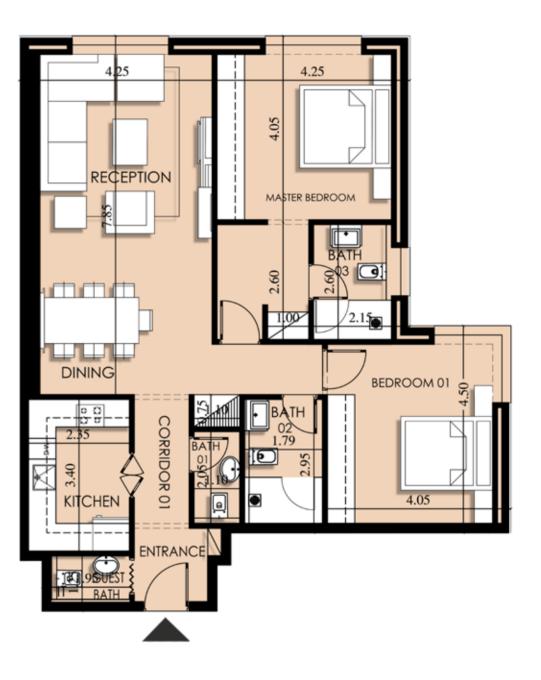

### H-01-01

| Appartment | Gross |
|------------|-------|
| Number     | Area  |
| H-01-02    | 160   |

H-01-03

Appartment Gross Number Area H-01-05 167

| Appartment | Gross |
|------------|-------|
| Number     | Area  |
| H-01-08    | 248   |