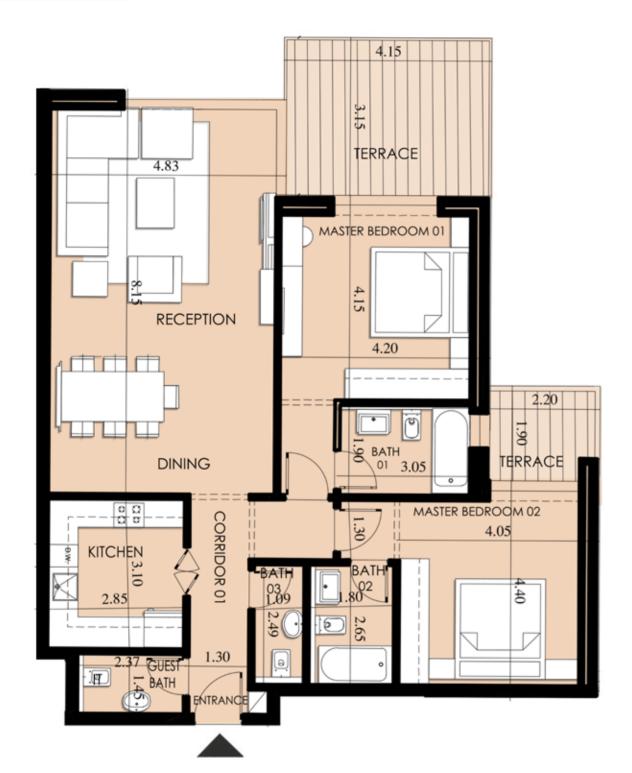

| Apartment<br>Number | Gross<br>Area (m²) |
|---------------------|--------------------|
| H-07-01             | 159                |
| H-07-02             | 160                |
| H-07-03             | 135                |
| H-07-04             | 116                |
| H-07-05             | 167                |
| H-07-06             | 236                |
| H-07-07             | 166                |
| H-07-08             | 239                |

### H-07-01

| Appartment | Gross |
|------------|-------|
| Number     | Area  |
| H-07-02    | 160   |

| Appartment | Gross |
|------------|-------|
| Number     | Area  |
| H-07-04    | 116   |

Appartment<br/>NumberGross<br/>AreaH-07-05167