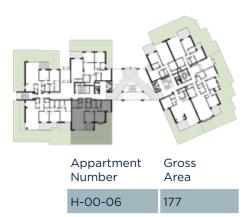

## H-00-07

| Appartment | Gross |
|------------|-------|
| Number     | Area  |
| H-00-07    | 316   |