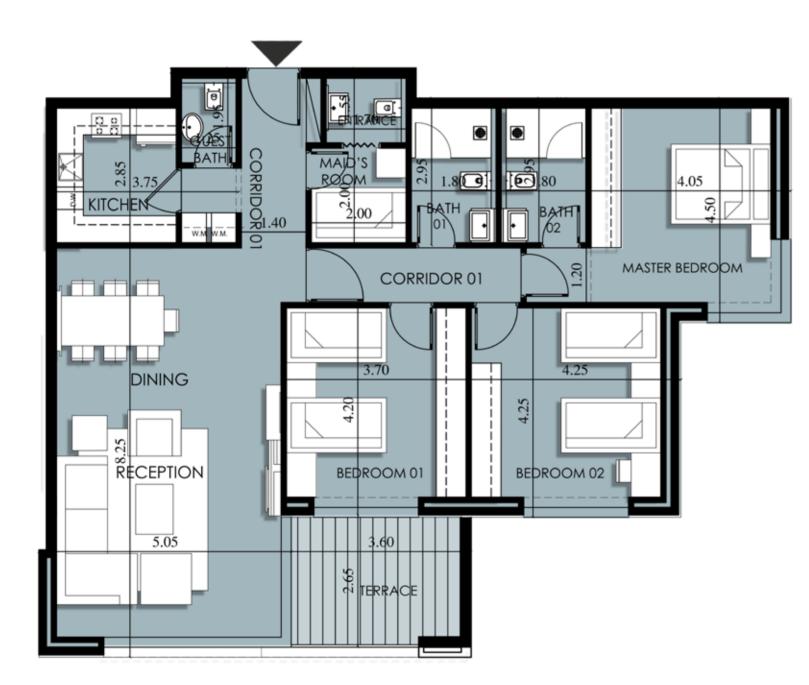

### H-01-01

| Appartment | Gross |
|------------|-------|
| Number     | Area  |
| H-01-02    | 160   |

H-01-03

Appartment Gross Number Area H-01-05 167

| Appartment | Gross |
|------------|-------|
| Number     | Area  |
| H-01-08    | 248   |