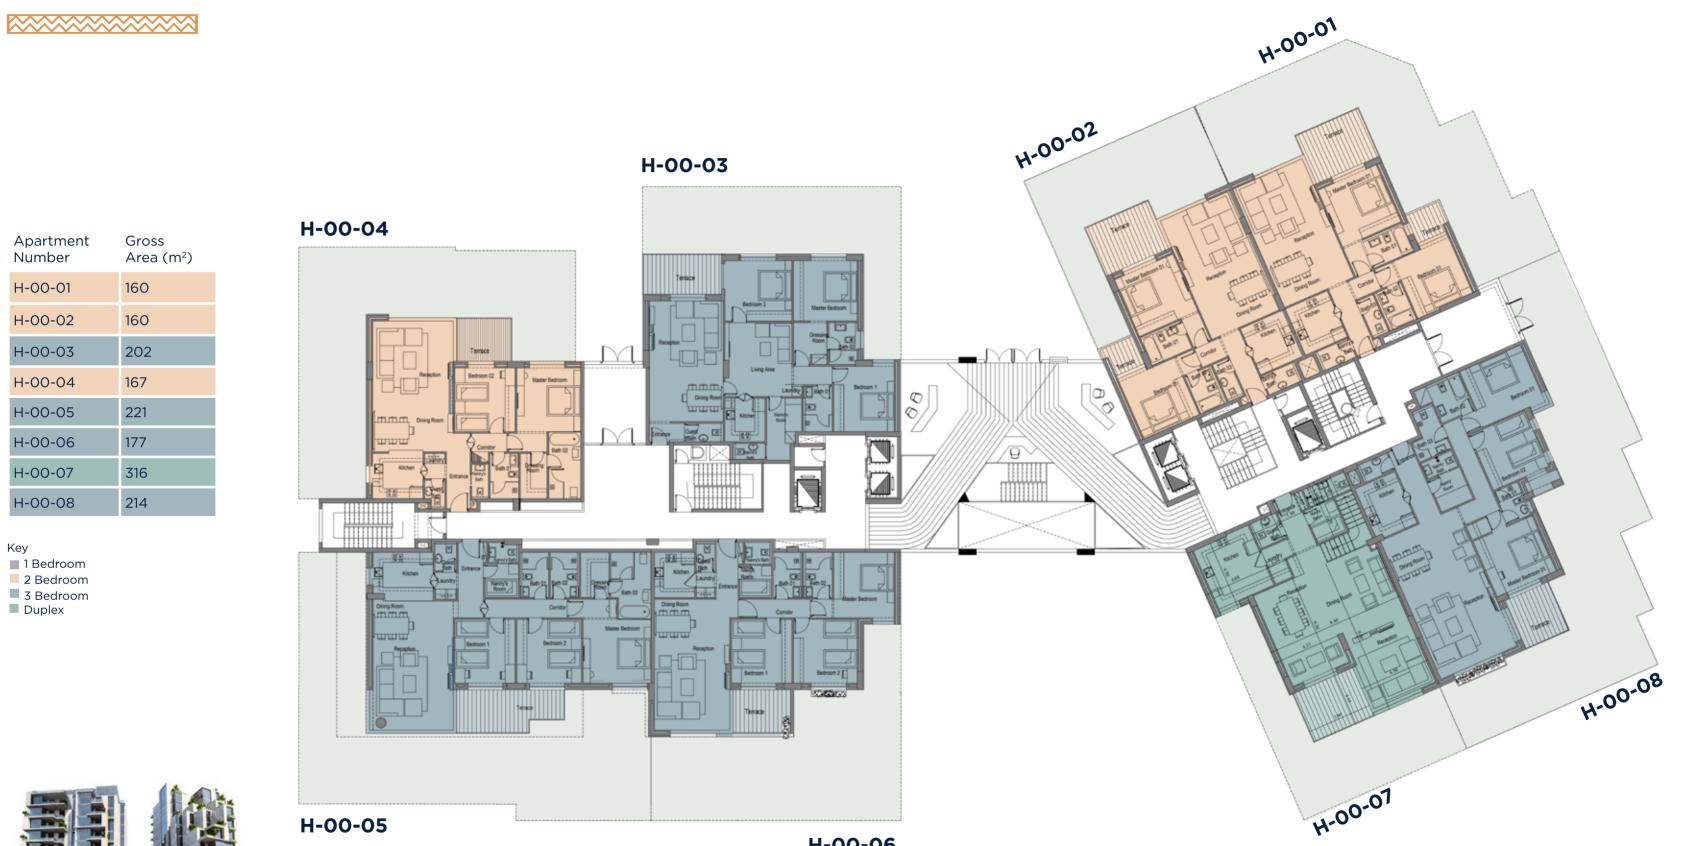

# Floor Plans

Number

H-00-01

Key

H-00-06

Ground Floor Apartment Layouts

### H-00-01

160

76

H-00-01

H-00-02

H-00-03 202

| Appartment | Gross |
|------------|-------|
| Number     | Area  |
| H-00-04    | 167   |

AppartmentGrossNumberAreaH-00-05221

## H-00-07

| Appartment | Gross |
|------------|-------|
| Number     | Area  |
| H-00-07    | 316   |

# H-00-08