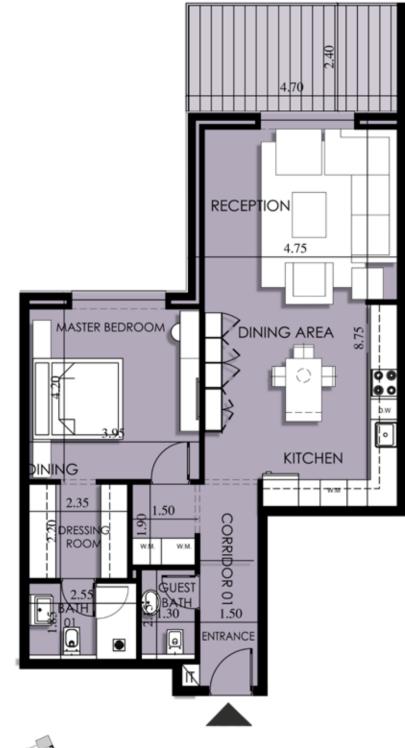

### H-00-01

160

76

H-00-01

H-00-02

H-00-03 202

| Appartment | Gross |
|------------|-------|
| Number     | Area  |
| H-00-04    | 167   |

AppartmentGrossNumberAreaH-00-05221