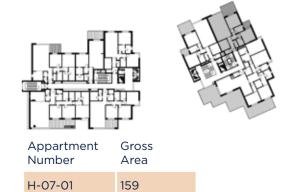

| Apartment<br>Number | Gross<br>Area (m²) |
|---------------------|--------------------|
| H-07-01             | 159                |
| H-07-02             | 160                |
| H-07-03             | 135                |
| H-07-04             | 116                |
| H-07-05             | 167                |
| H-07-06             | 236                |
| H-07-07             | 166                |
| H-07-08             | 239                |

### H-07-01

| Appartment | Gross |
|------------|-------|
| Number     | Area  |
| H-07-02    | 160   |

| Appartment | Gross |
|------------|-------|
| Number     | Area  |
| H-07-04    | 116   |

Appartment<br/>NumberGross<br/>AreaH-07-05167