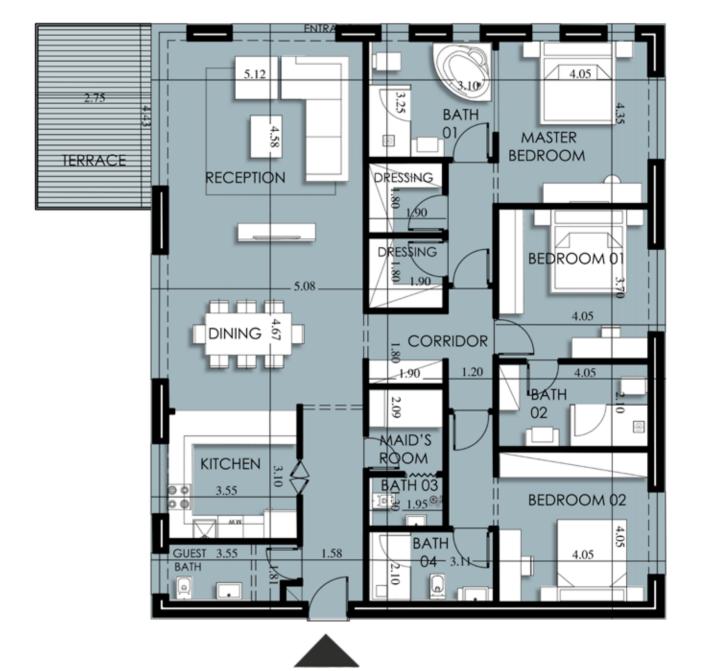

# C-04-05

Appartment Gross Number Area

C-04-05 312

BATH 04 4.45 BEDROOM-01 4 BEDROOM-02 1.10 2.00 TERRACE LIVING ROOM 6. 2.40 6.36 LOBBY 0 BATH 03 MASTER BEDROOM 2.20% 4.45 DRESSING 4.30 S BATH 02

C-04-06