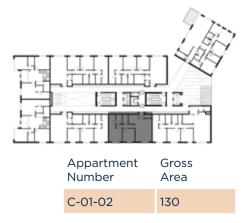

# First Floor

| Appartment<br>Number | Gross<br>Area |
|----------------------|---------------|
| C-01-01              | 193           |
| C-01-02              | 130           |
| C-01-03              | 173           |
| C-01-04              | 173           |
| C-01-05              | 176           |
| C-01-06              | 225           |