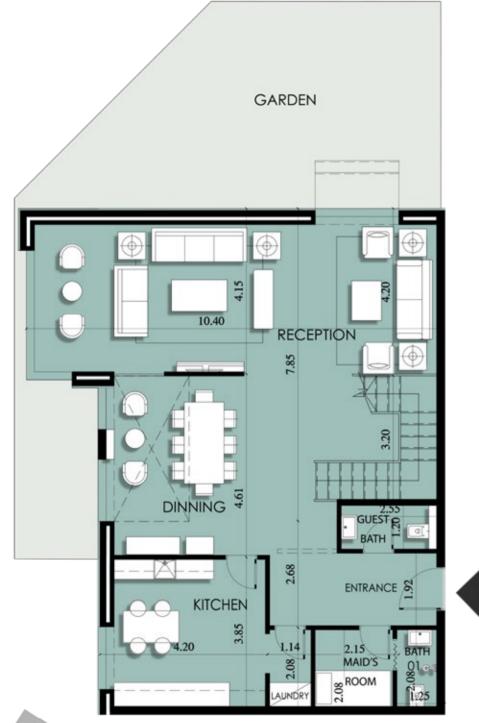

#### Key

■ 1 Bedroom

2 Bedroom
3 Bedroom
Duplex

First Floor Apartment Layouts

C-01-01

C-01-03

C-01-04

| rea |
|-----|
| 3   |
|     |