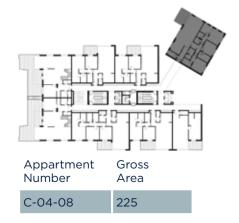

# Fourth Floor

| Appartment<br>Number | Gross<br>Area |
|----------------------|---------------|
| C-04-01              | 120           |
| C-04-02              | 160           |
| C-04-03              | 205           |
| C-04-04              | 312           |
| C-04-05              | 312           |
| C-04-06              | 161           |
| C-04-07              | 164           |
| C-04-08              | 225           |