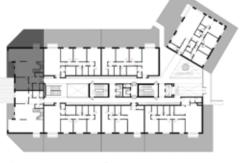

# Second Floor

| Appartment<br>Number | Gross<br>Area |
|----------------------|---------------|
| C-02-01              | 179           |
| C-02-02              | 162           |
| C-02-03              | 206           |
| C-02-04              | 312           |
| C-02-05              | 312           |
| C-02-06              | 206           |
| C-02-07              | 165           |
| C-02-08              | 225           |

#### Key

■ 1 Bedroom

2 Bedroom

3 Bedroom
Duplex

C-02-01

C-02-03

C-02-07

Appartment Gross Number Area