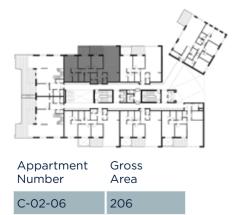

# Second Floor

| Appartment<br>Number | Gross<br>Area |
|----------------------|---------------|
| C-02-01              | 179           |
| C-02-02              | 162           |
| C-02-03              | 206           |
| C-02-04              | 312           |
| C-02-05              | 312           |
| C-02-06              | 206           |
| C-02-07              | 165           |
| C-02-08              | 225           |