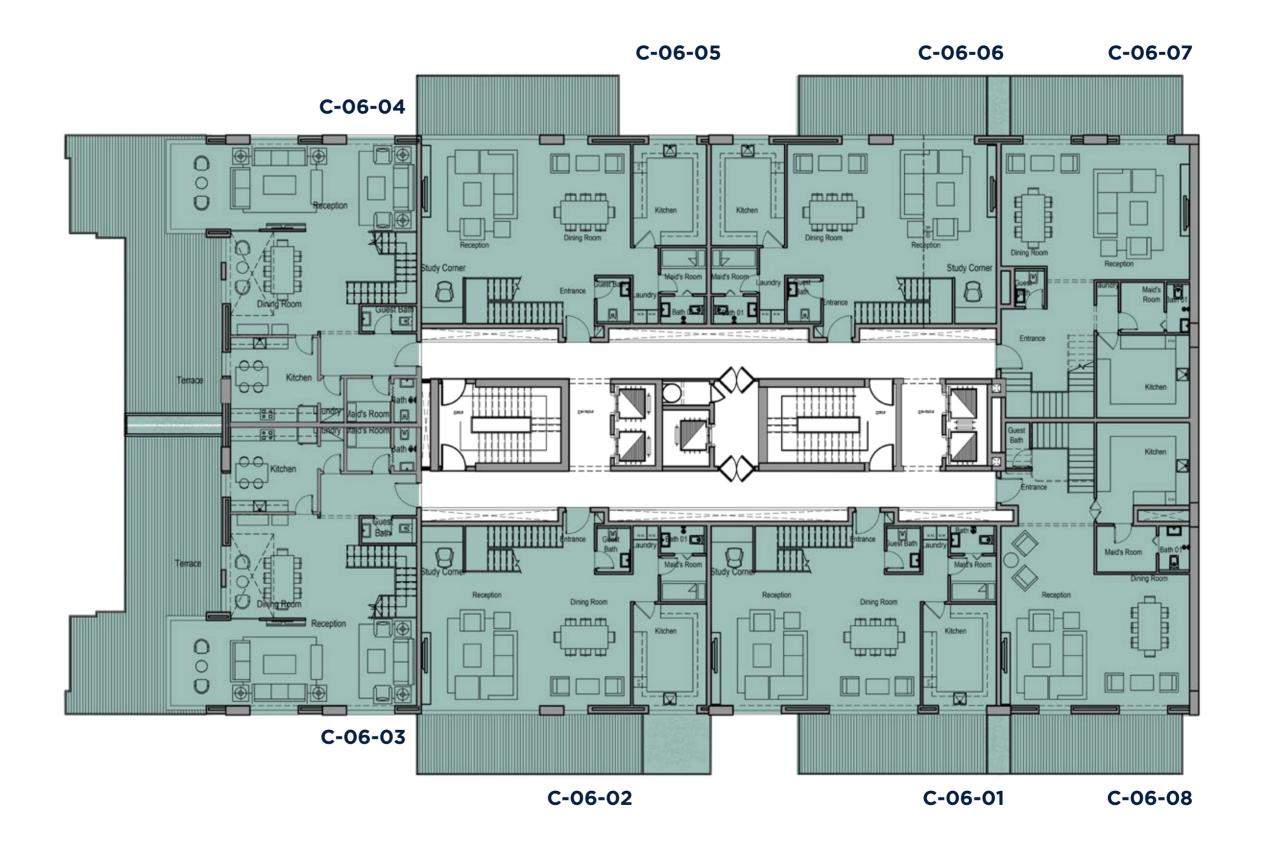

### Sixth Floor

| Appartment<br>Number | Gross<br>Area |
|----------------------|---------------|
| C-06-01              | 259           |
| C-06-02              | 259           |
| C-06-03              | 287           |
| C-06-04              | 287           |
| C-06-05              | 259           |
| C-06-06              | 259           |
| C-06-07              | 261           |
| C-06-08              | 269           |

#### Key

■ 1 Bedroom

2 Bedroom
3 Bedroom
Duplex

# C-06-01

Appartment Gross Area

C-06-01 259

### C-06-02

Appartment Gross Area

C-06-02 259

151

## C-06-03

Appartment Gross Number Area

C-06-03 287

## C-06-04

Appartment Gross Number Area C-06-04 287

## C-06-05

Appartment Gross Area

C-06-05 259

157

## C-06-06

Appartment Gross Number Area C-06-06 259

## C-06-07

Appartment Gross Number Area

## C-06-08

Appartment Gross Number Area

C-06-08 269

15760 arkanpalm.com