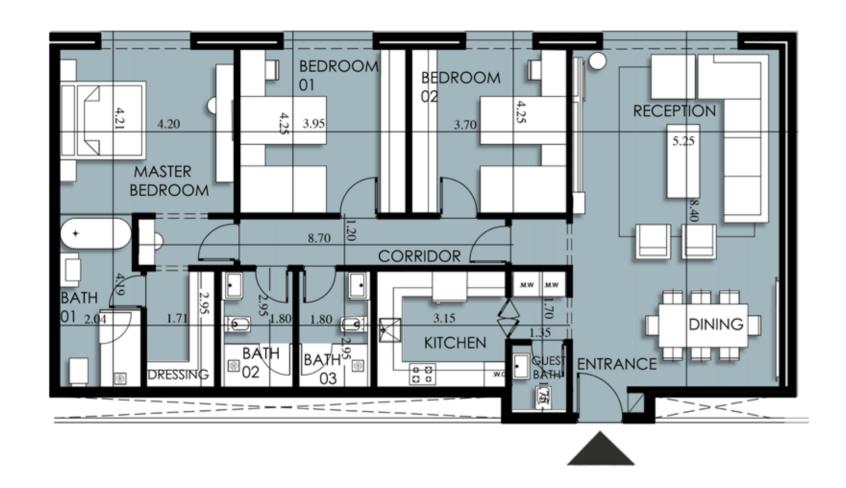

#### Key

■ 1 Bedroom

2 Bedroom
3 Bedroom
Duplex

First Floor Apartment Layouts

C-01-01

C-01-03

C-01-04

| rea |
|-----|
| 3   |
|     |