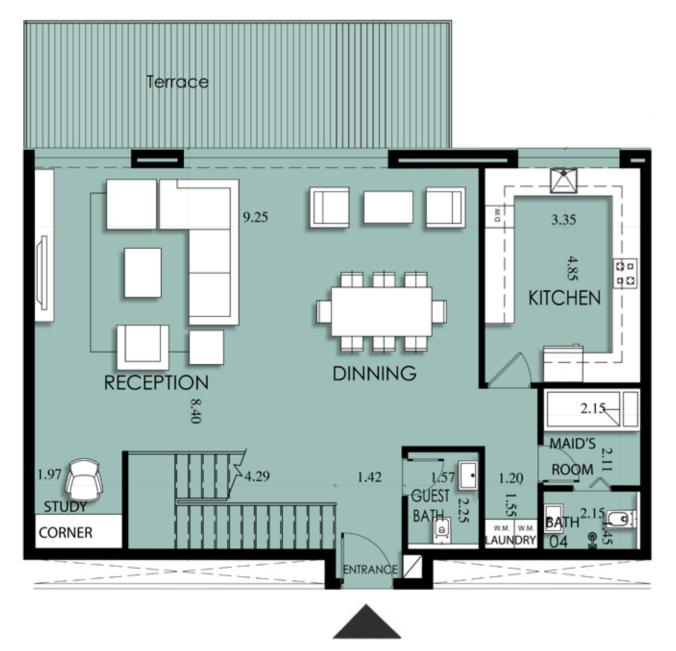

# Ground Floor

C-00-01

Number C-00-02 130 C-00-03

Appartment Number

C-00-03

173

Gross

Area

Appartment Gross Number Area

C-00-04 282

# C-00-05

Appartment Gross Area

C-00-05 282

C-00-06

Appartment Gross Number C-00-06

Area 173

Appartment Gross Number Area

C-00-08 211