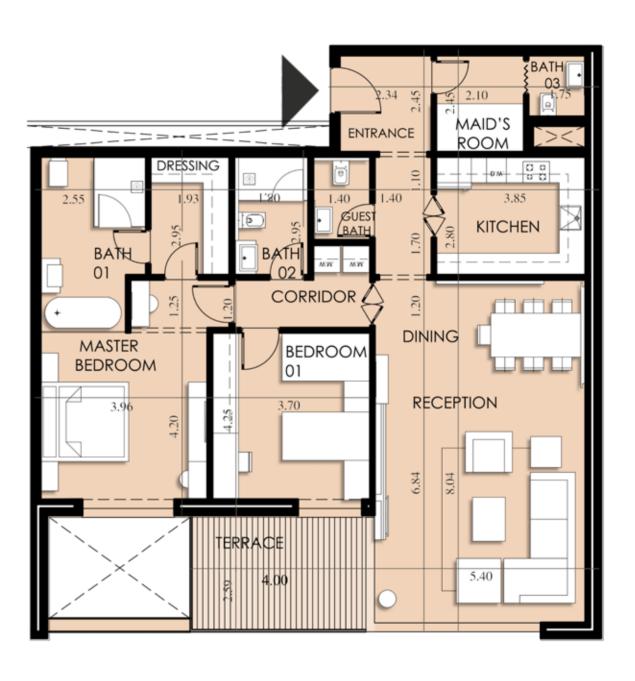

# Second Floor

| Appartment<br>Number | Gross<br>Area |
|----------------------|---------------|
| C-02-01              | 179           |
| C-02-02              | 162           |
| C-02-03              | 206           |
| C-02-04              | 312           |
| C-02-05              | 312           |
| C-02-06              | 206           |
| C-02-07              | 165           |
| C-02-08              | 225           |