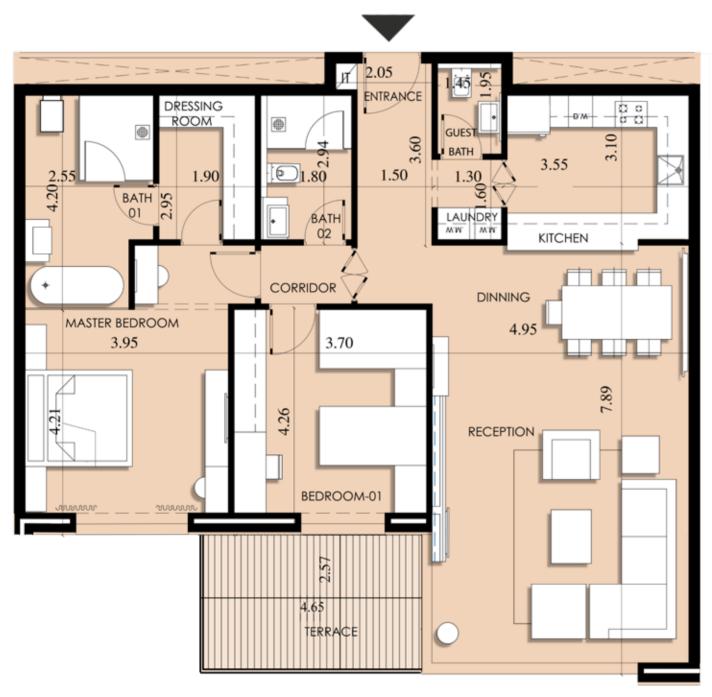

# Fourth Floor

| Appartment<br>Number | Gross<br>Area |
|----------------------|---------------|
| C-04-01              | 120           |
| C-04-02              | 160           |
| C-04-03              | 205           |
| C-04-04              | 312           |
| C-04-05              | 312           |
| C-04-06              | 161           |
| C-04-07              | 164           |
| C-04-08              | 225           |

# C-04-04

Appartment Gross Number Area

312

C-04-04