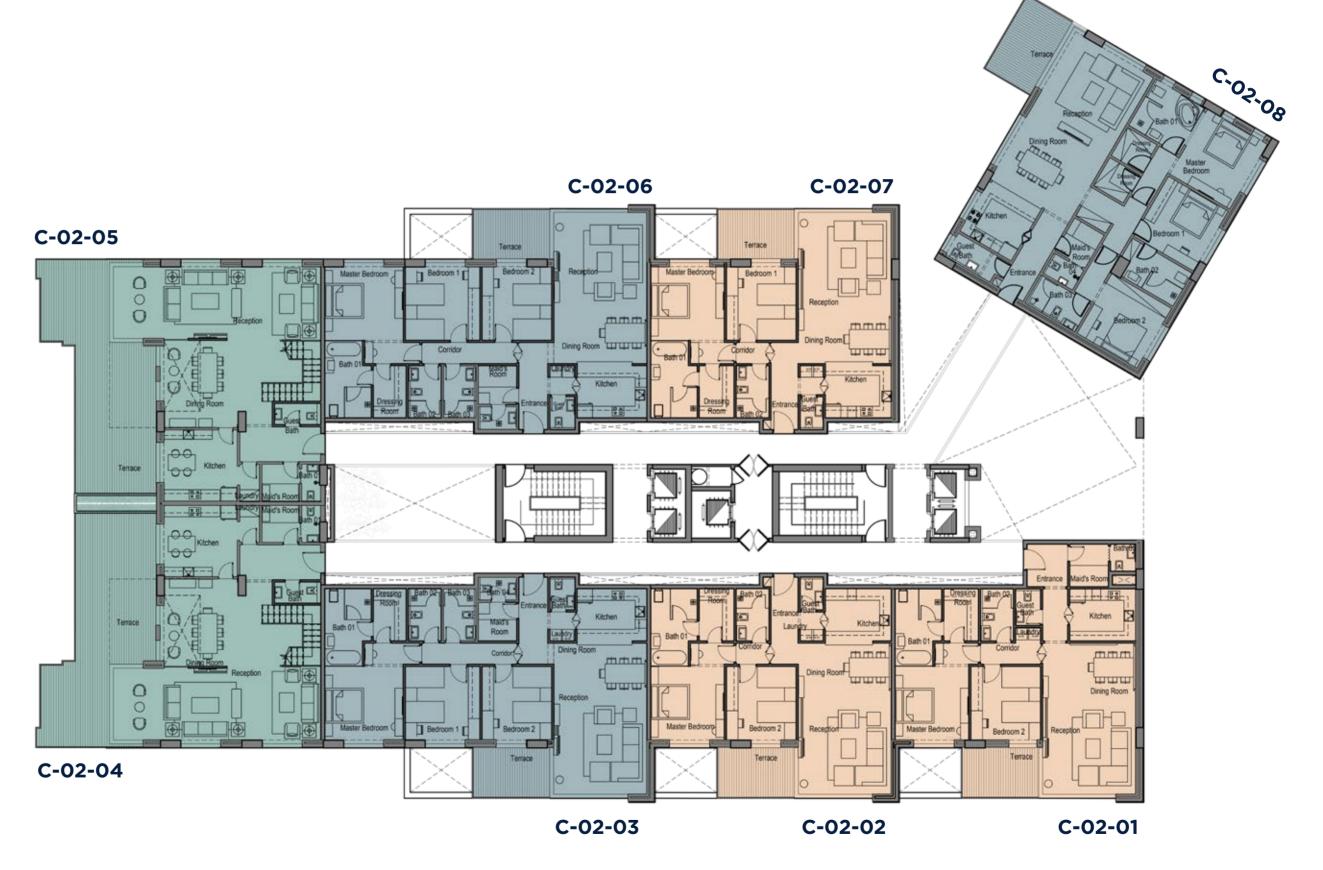

# Second Floor

| Appartment<br>Number | Gross<br>Area |
|----------------------|---------------|
| C-02-01              | 179           |
| C-02-02              | 162           |
| C-02-03              | 206           |
| C-02-04              | 312           |
| C-02-05              | 312           |
| C-02-06              | 206           |
| C-02-07              | 165           |
| C-02-08              | 225           |

#### Key

■ 1 Bedroom

2 Bedroom

3 Bedroom
Duplex

C-02-01

C-02-03

C-02-07

Appartment Gross Number Area

225 C-02-08