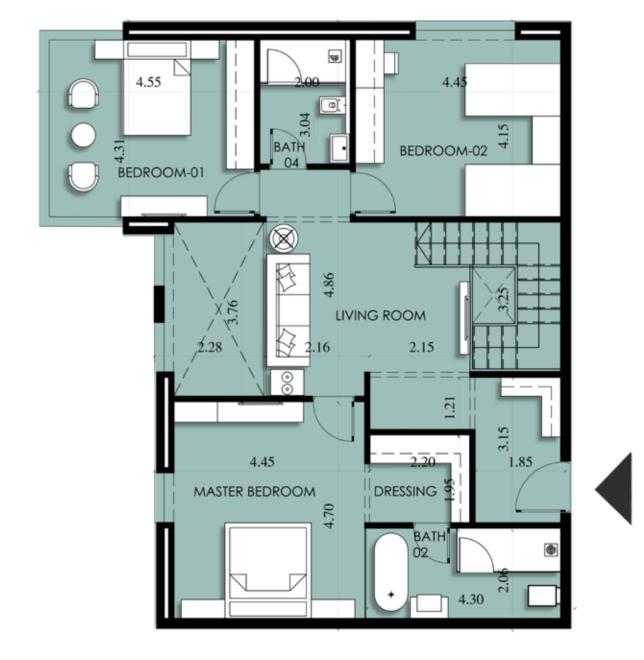

# C-04-05

Appartment Gross Number Area

C-04-05 312

BATH 04 4.45 BEDROOM-01 4 BEDROOM-02 1.10 2.00 TERRACE LIVING ROOM 6. 2.40 6.36 LOBBY 0 BATH 03 MASTER BEDROOM 2.20% 4.45 DRESSING 4.30 S BATH 02

C-04-06