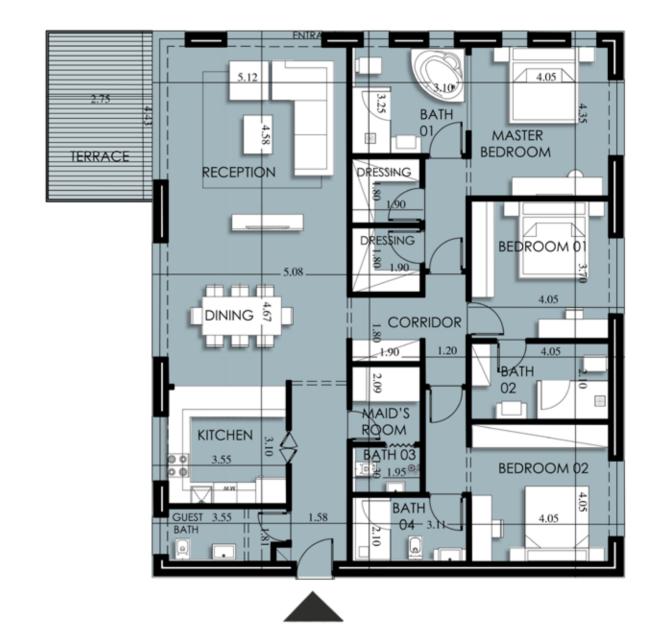

# C-04-05

Appartment Gross Number Area

C-04-05 312

BATH 04 4.45 BEDROOM-01 4 BEDROOM-02 1.10 2.00 TERRACE LIVING ROOM 6. 2.40 6.36 LOBBY 0 BATH 03 MASTER BEDROOM 2.20% 4.45 DRESSING 4.30 S BATH 02

C-04-06