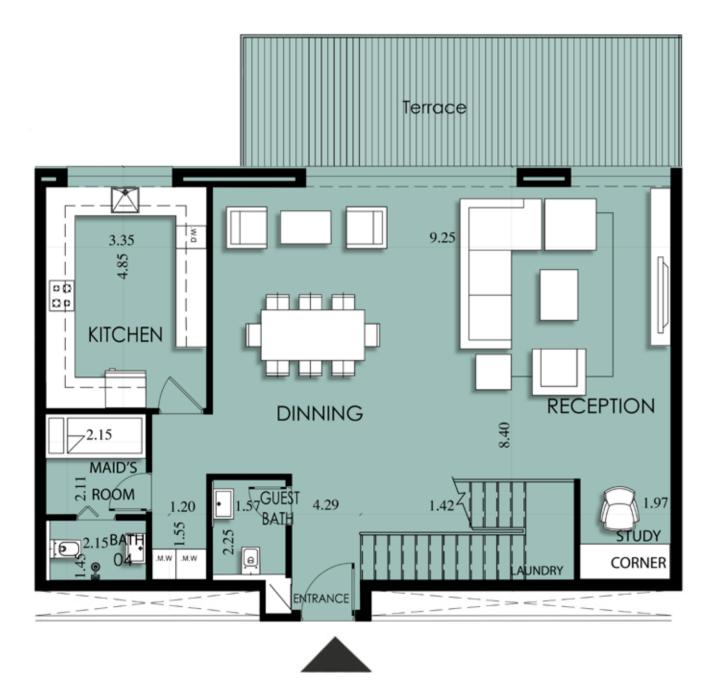

#### Key

■ 1 Bedroom

2 Bedroom
3 Bedroom
Duplex

First Floor Apartment Layouts

C-01-01

C-01-03

C-01-04

| rea |
|-----|
| 3   |
|     |