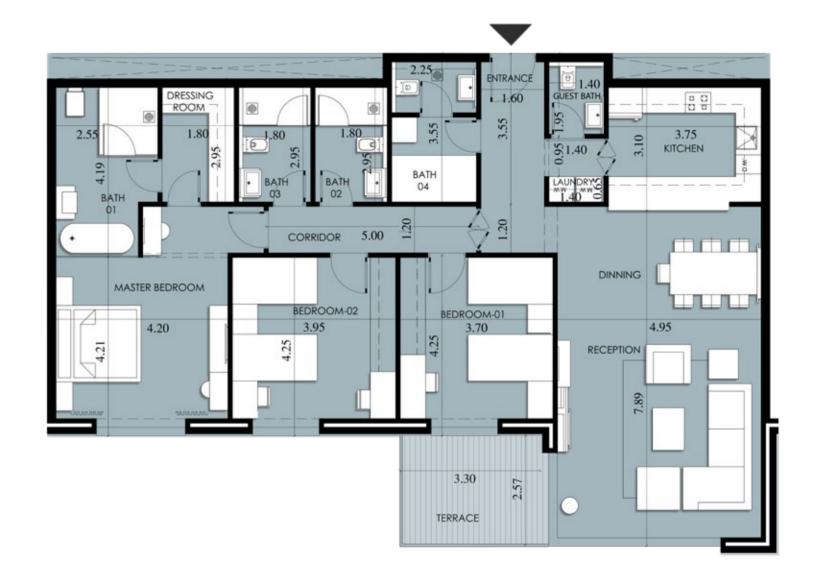

# Fifth Floor

#### Key

■ 1 Bedroom

2 Bedroom

3 Bedroom
Duplex

C-05-01

C-05-02

C-05-03

C-05-04

C-05-05

Appartment Gross Number

C-05-05

160

Area