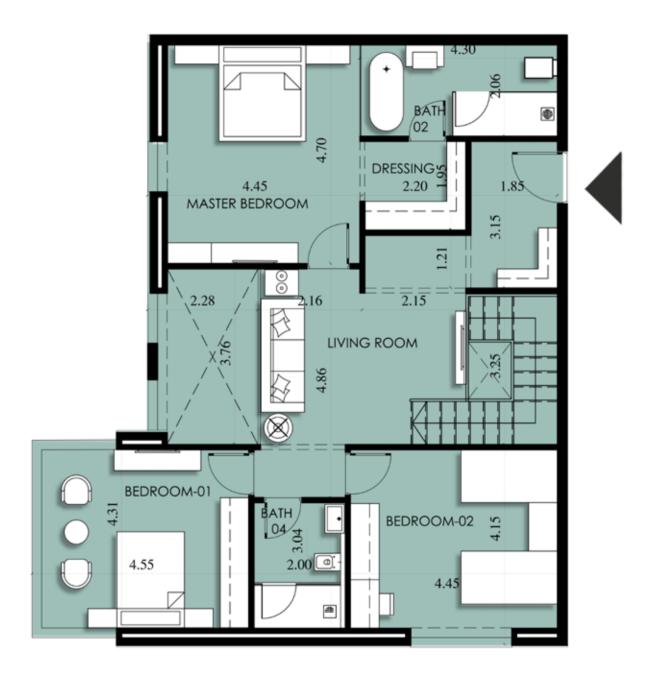

# C-04-05

Appartment Gross Number Area

C-04-05 312

BATH 04 4.45 BEDROOM-01 4 BEDROOM-02 1.10 2.00 TERRACE LIVING ROOM 6. 2.40 6.36 LOBBY 0 BATH 03 MASTER BEDROOM 2.20% 4.45 DRESSING 4.30 S BATH 02

C-04-06