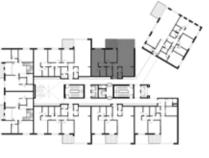

# Third Floor

| Appartment<br>Number | Gross<br>Area |
|----------------------|---------------|
| C-03-01              | 176           |
| C-03-02              | 158           |
| C-03-03              | 202           |
| C-03-04              | 202           |
| C-03-05              | 160           |
| C-03-06              | 225           |

#### Key

■ 1 Bedroom

2 Bedroom
3 Bedroom
Duplex

C-03-01

C-03-02

Number

C-03-01

Appartment Gross

Area

C-03-03

C-03-04

Appartment Gross Area

C-03-03 202

C-03-05

C-03-06

Appartment Gross Area

C-03-05 160