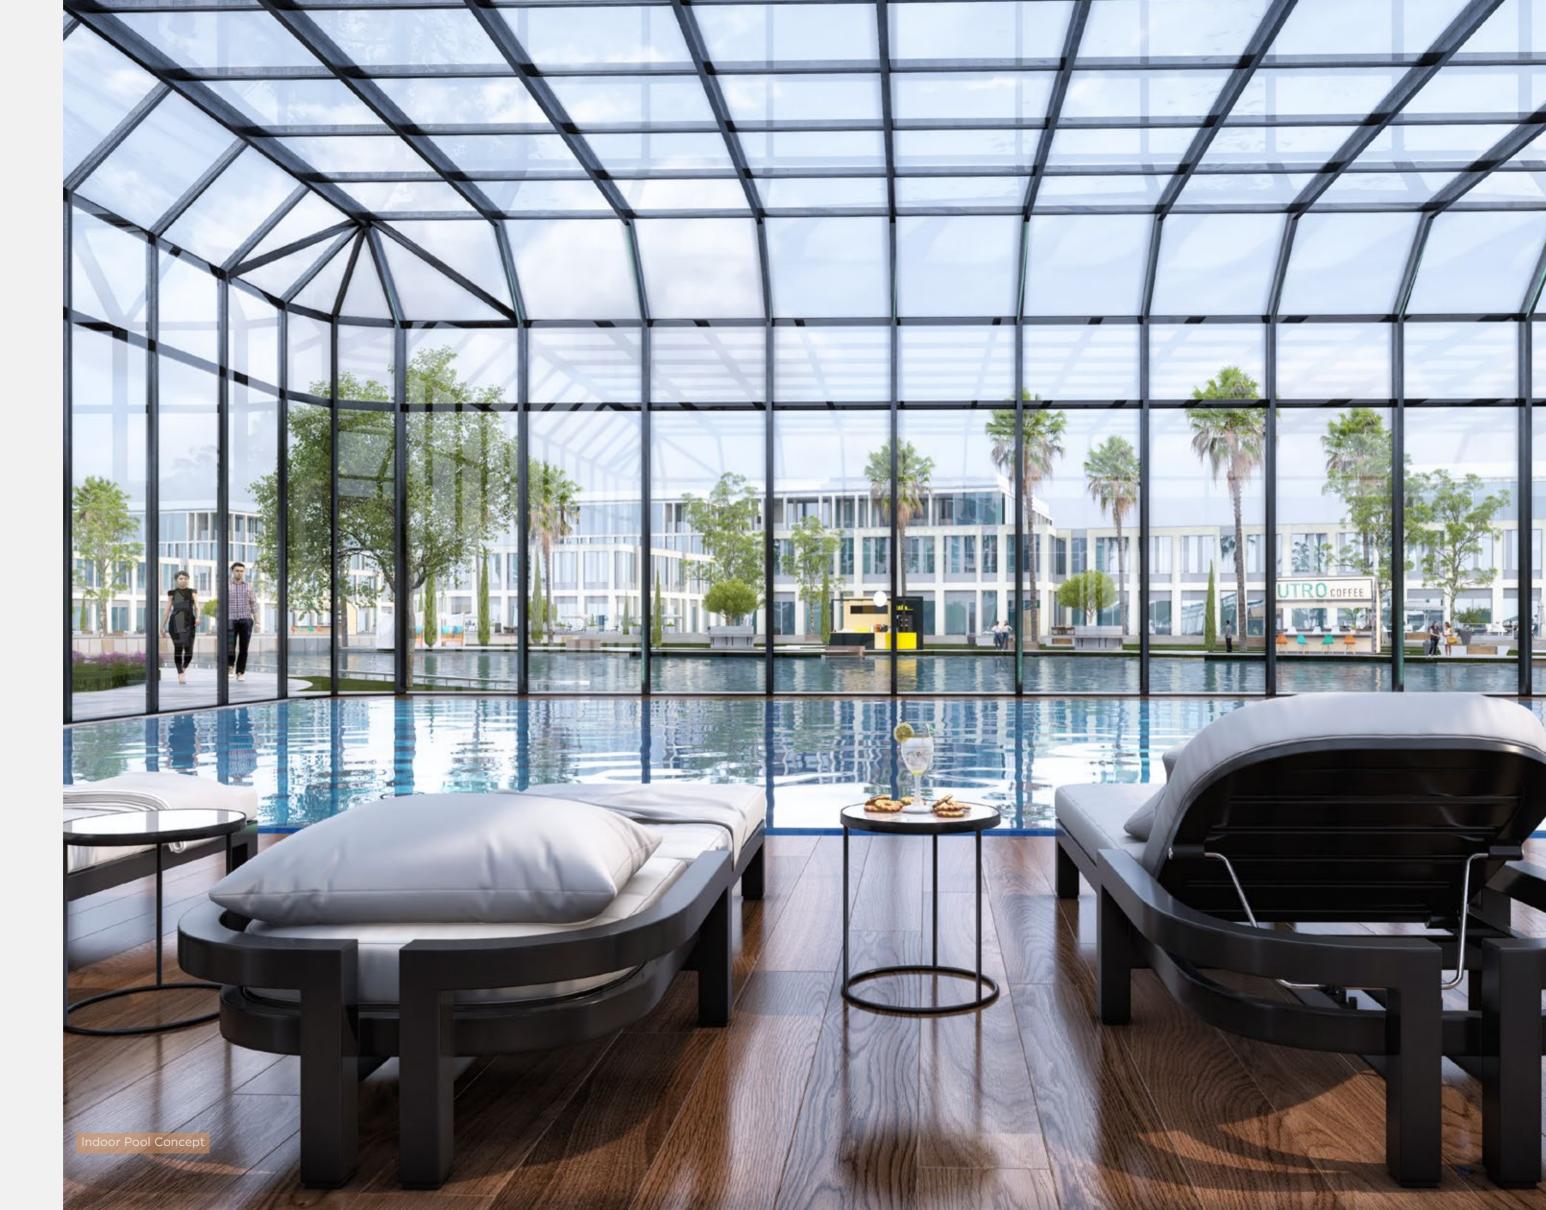

elect casual and fine dining establishments.

Unique for its strategic location and serene surroundings, Canal Walk Island offers luxury apartments which embody the future of modern town living. With unobstructed views along all residences, each home is specifically designed to accentuate the project's exceptional topography. Each is meticulously designed to overlook a splendid backdrop of open-space landscapes, scenic lakes and public gardens. In addition, this space features state-of-the-art residential facilities with world-class amenities which make for a complete and peaceful lifestyle for all to enjoy.

















# Concierge

Personalized Service To Cater To Your Needs







# Gym

Fitness On Your Own Terms





## Indoor/ Outdoor Pool

Go For A Swim Only A Few Floors Away







## Kids Area

Where Your Child Can Play, Without A Worry





## Cinema

Your Ultimate Cinematic Experience





## Quiet Room

Your Distraction Free Zone





## Home Automation

Make Your Life Easier With A Smart Home



# Serviced Apartments

Apartments Tailored To Your Standards



WEST CAIRO - ARKAN







# Lounge

A Space Which Fosters The Community Living





# Parking

Your Very Own Designated Parking Spot Per Bedroom





























# Ground Floor













C-00-01







Number C-00-02 130 C-00-03







Appartment Number

C-00-03

173

Gross

Area







Appartment Gross Number Area

C-00-04 282





# C-00-05





Appartment Gross Area

C-00-05 282





C-00-06









Appartment Gross Number C-00-06

Area 173









Appartment Gross Number Area

C-00-0