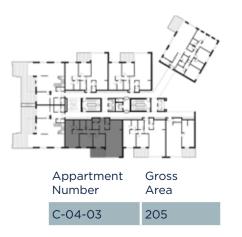

# Fourth Floor

| Appartment<br>Number | Gross<br>Area |
|----------------------|---------------|
| C-04-01              | 120           |
| C-04-02              | 160           |
| C-04-03              | 205           |
| C-04-04              | 312           |
| C-04-05              | 312           |
| C-04-06              | 161           |
| C-04-07              | 164           |
| C-04-08              | 225           |