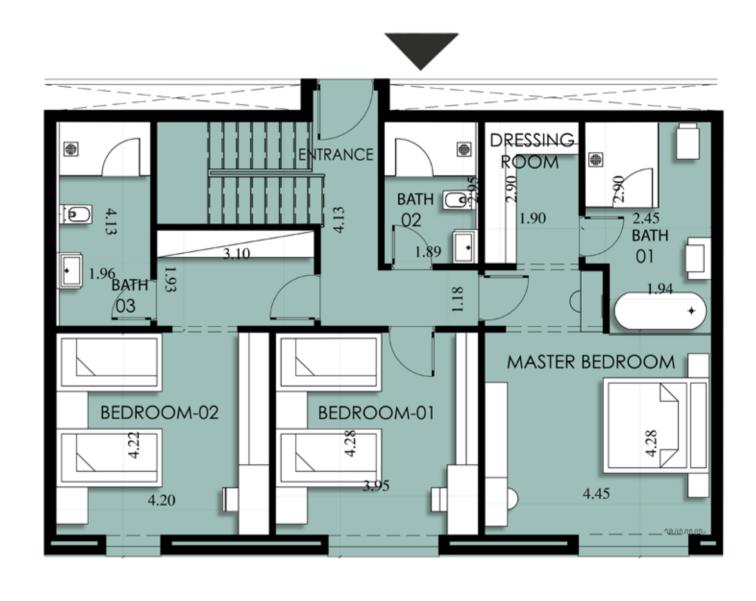

# C-04-05

Appartment Gross Number Area

C-04-05 312

BATH 04 4.45 BEDROOM-01 4 BEDROOM-02 1.10 2.00 TERRACE LIVING ROOM 6. 2.40 6.36 LOBBY 0 BATH 03 MASTER BEDROOM 2.20% 4.45 DRESSING 4.30 S BATH 02

C-04-06