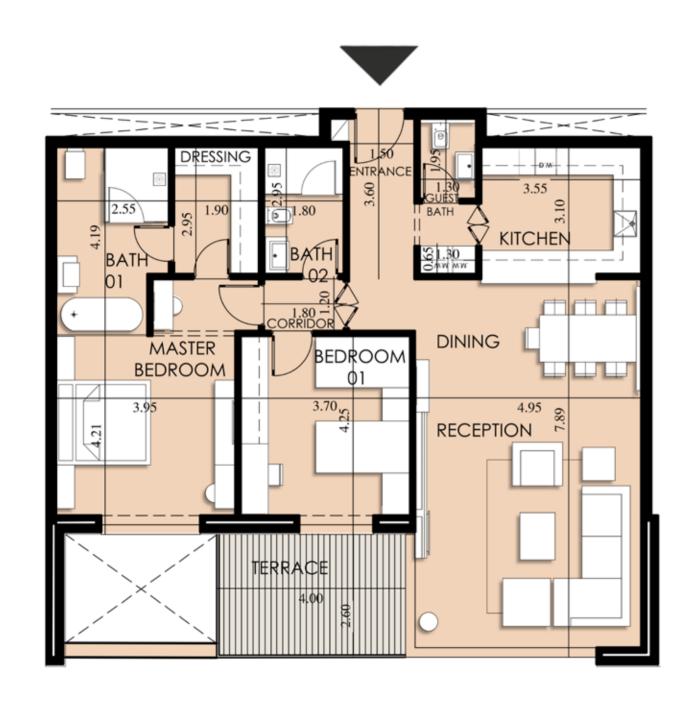

# Second Floor

| Appartment<br>Number | Gross<br>Area |
|----------------------|---------------|
| C-02-01              | 179           |
| C-02-02              | 162           |
| C-02-03              | 206           |
| C-02-04              | 312           |
| C-02-05              | 312           |
| C-02-06              | 206           |
| C-02-07              | 165           |
| C-02-08              | 225           |