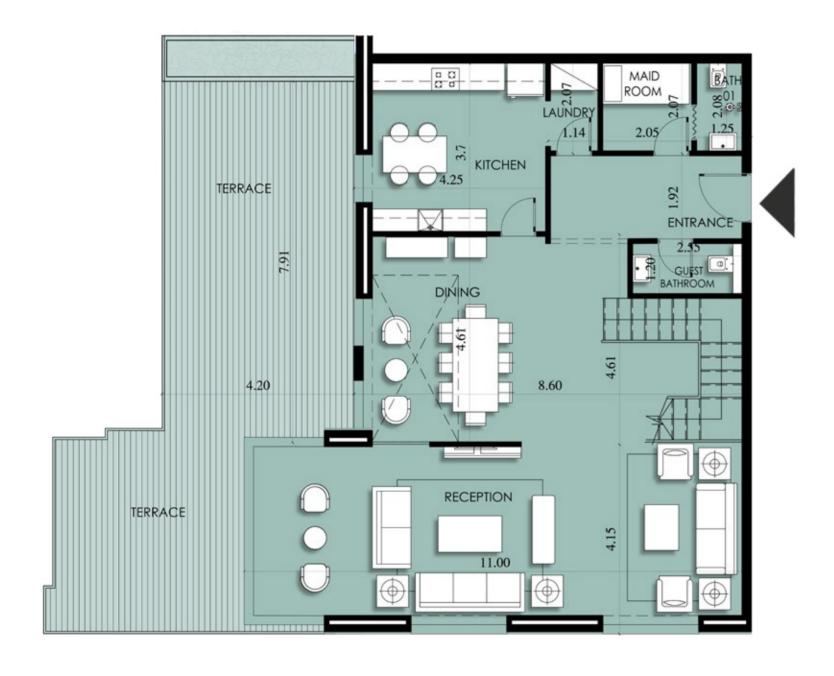

#### Key

■ 1 Bedroom

2 Bedroom
3 Bedroom
Duplex

First Floor Apartment Layouts

C-01-01

C-01-03

C-01-04

| rea |
|-----|
| 3   |
|     |