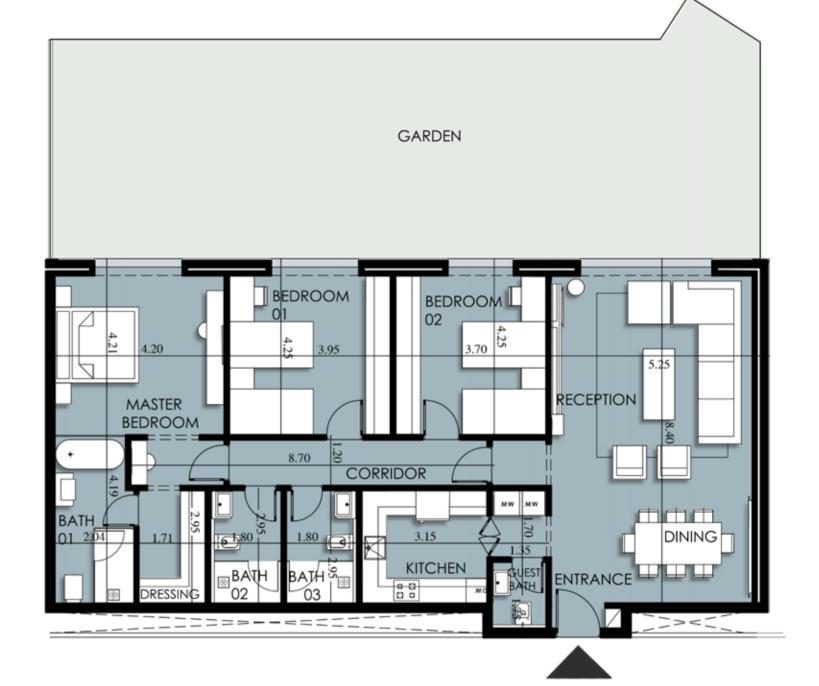

# Second Floor

| Appartment<br>Number | Gross<br>Area |
|----------------------|---------------|
| C-02-01              | 179           |
| C-02-02              | 162           |
| C-02-03              | 206           |
| C-02-04              | 312           |
| C-02-05              | 312           |
| C-02-06              | 206           |
| C-02-07              | 165           |
| C-02-08              | 225           |

#### Key

■ 1 Bedroom

2 Bedroom

3 Bedroom
Duplex

C-02-01

C-02-03

C-02-07

Appartment Gross Number Area

225 C-02-08