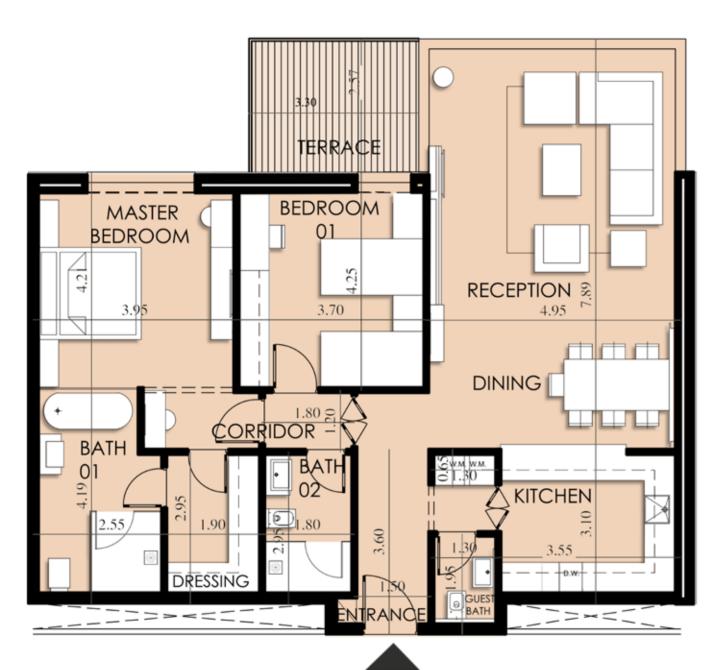

# Third Floor

| Appartment<br>Number | Gross<br>Area |
|----------------------|---------------|
| C-03-01              | 176           |
| C-03-02              | 158           |
| C-03-03              | 202           |
| C-03-04              | 202           |
| C-03-05              | 160           |
| C-03-06              | 225           |

Area

C-03-03

C-03-04

Appartment Gross Area

C-03-03 202

C-03-05

C-03-06

Appartment Gross Area