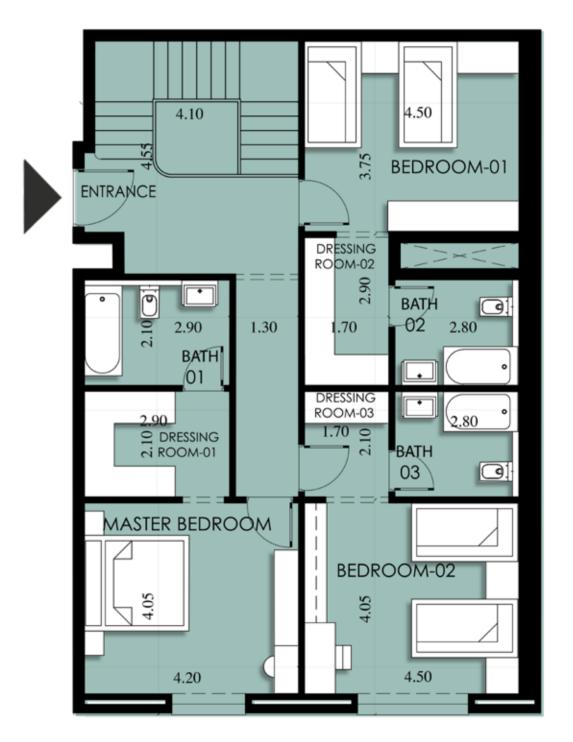

# C-04-05

Appartment Gross Number Area

C-04-05 312

BATH 04 4.45 BEDROOM-01 4 BEDROOM-02 1.10 2.00 TERRACE LIVING ROOM 6. 2.40 6.36 LOBBY 0 BATH 03 MASTER BEDROOM 2.20% 4.45 DRESSING 4.30 S BATH 02

C-04-06