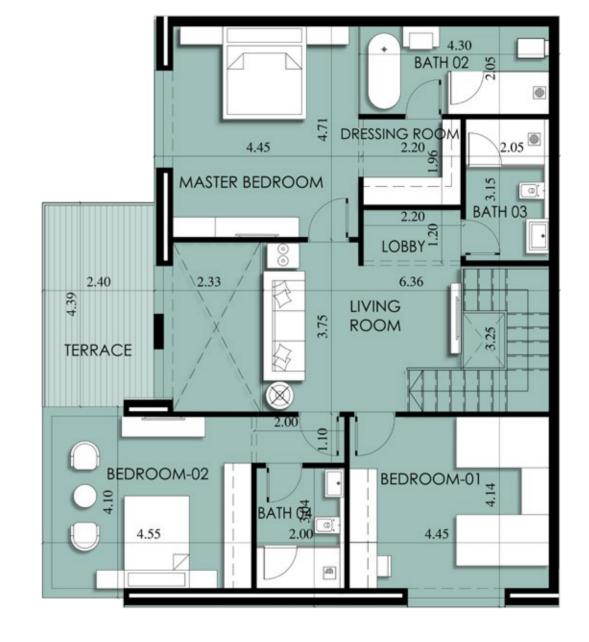

# C-04-05

Appartment Gross Number Area

C-04-05 312

BATH 04 4.45 BEDROOM-01 4 BEDROOM-02 1.10 2.00 TERRACE LIVING ROOM 6. 2.40 6.36 LOBBY 0 BATH 03 MASTER BEDROOM 2.20% 4.45 DRESSING 4.30 S BATH 02

C-04-06