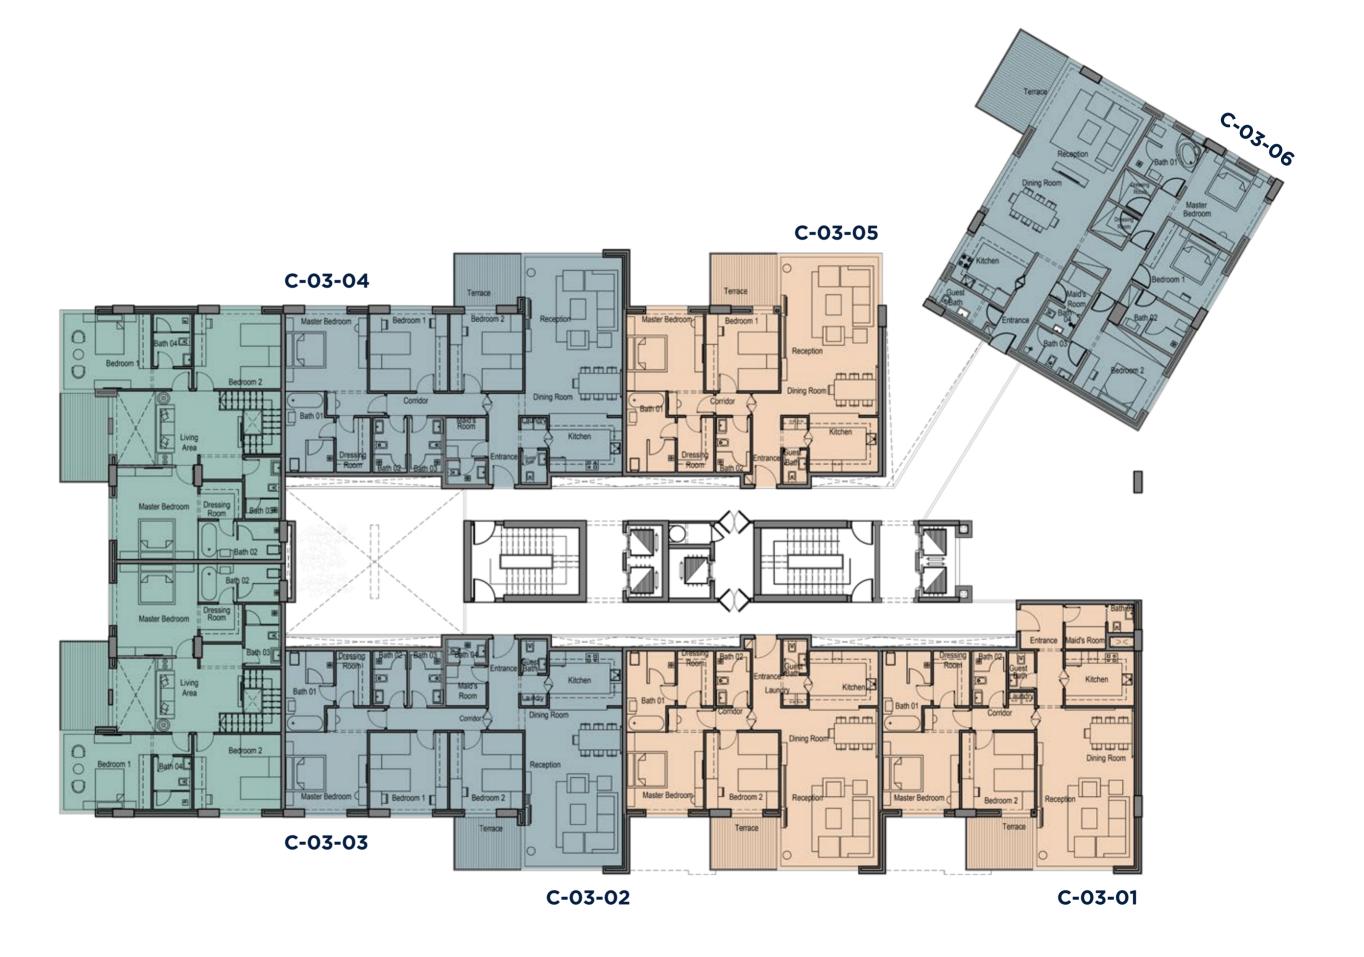

# Third Floor

| Appartment<br>Number | Gross<br>Area |
|----------------------|---------------|
| C-03-01              | 176           |
| C-03-02              | 158           |
| C-03-03              | 202           |
| C-03-04              | 202           |
| C-03-05              | 160           |
| C-03-06              | 225           |

#### Key

■ 1 Bedroom

2 Bedroom
3 Bedroom
Duplex

C-03-01

C-03-02

Number

C-03-01

Appartment Gross

Area

C-03-03

C-03-04

Appartment Gross Area

C-03-03 202

C-03-05

C-03-06

Appartment Gross Area

C-03-05 160