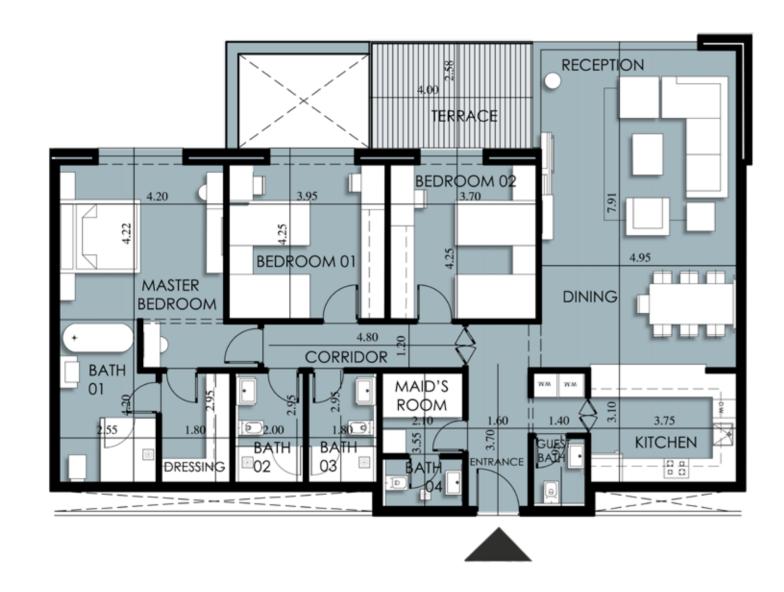

# Second Floor

| Appartment<br>Number | Gross<br>Area |
|----------------------|---------------|
| C-02-01              | 179           |
| C-02-02              | 162           |
| C-02-03              | 206           |
| C-02-04              | 312           |
| C-02-05              | 312           |
| C-02-06              | 206           |
| C-02-07              | 165           |
| C-02-08              | 225           |