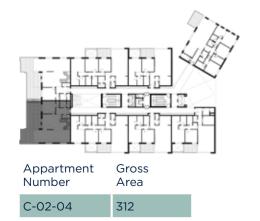

# Second Floor

| Appartment<br>Number | Gross<br>Area |
|----------------------|---------------|
| C-02-01              | 179           |
| C-02-02              | 162           |
| C-02-03              | 206           |
| C-02-04              | 312           |
| C-02-05              | 312           |
| C-02-06              | 206           |
| C-02-07              | 165           |
| C-02-08              | 225           |