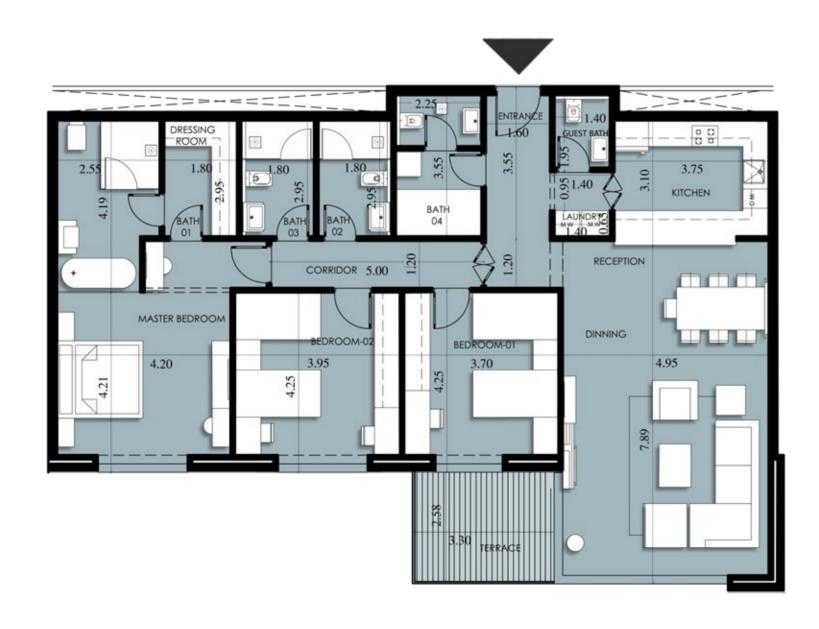

#### Key

■ 1 Bedroom

2 Bedroom
3 Bedroom
Duplex

First Floor Apartment Layouts

C-01-01

C-01-03

C-01-04

| rea |
|-----|
| 3   |
|     |