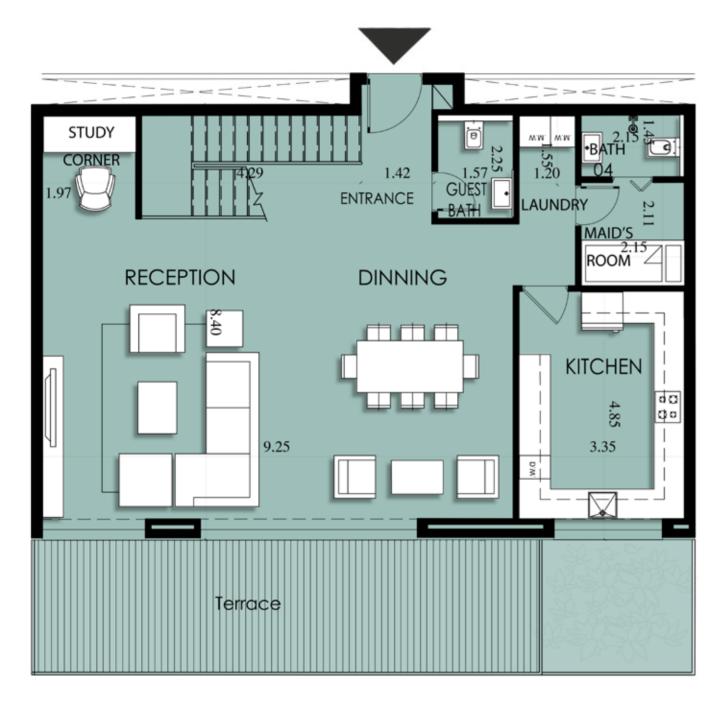

#### Key

■ 1 Bedroom

2 Bedroom
3 Bedroom
Duplex

First Floor Apartment Layouts

C-01-01

C-01-03

C-01-04

| rea |
|-----|
| 3   |
|     |