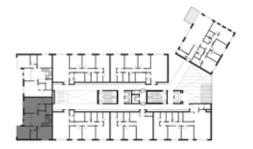

# Ground Floor

C-00-01

Number C-00-02 130 C-00-03

Appartment Number

C-00-03

173

Gross

Area

# First Floor

| Appartment<br>Number | Gross<br>Area |
|----------------------|---------------|
| C-01-01              | 193           |
| C-01-02              | 130           |
| C-01-03              | 173           |
| C-01-04              | 173           |
| C-01-05              | 176           |
| C-01-06              | 225           |

#### Key

■ 1 Bedroom

2 Bedroom
3 Bedroom
Duplex

First Floor Apartment Layouts

C-01-01

C-01-03

C-01-04

| rea |
|-----|
| 3   |
|     |