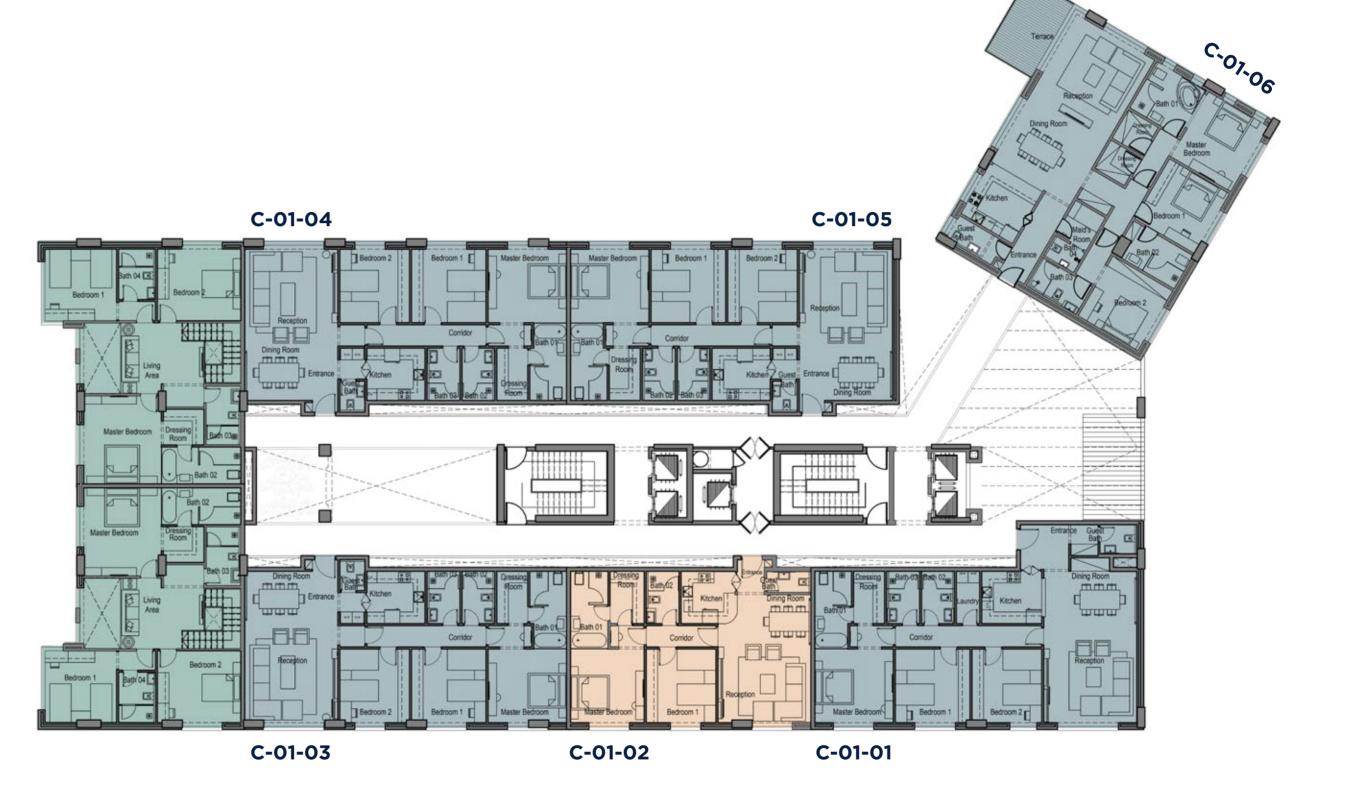

# First Floor

| Appartment<br>Number | Gross<br>Area |
|----------------------|---------------|
| C-01-01              | 193           |
| C-01-02              | 130           |
| C-01-03              | 173           |
| C-01-04              | 173           |
| C-01-05              | 176           |
| C-01-06              | 225           |

#### Key

■ 1 Bedroom

2 Bedroom
3 Bedroom
Duplex

First Floor Apartment Layouts

C-01-01

C-01-03

C-01-04

| rea |
|-----|
| 3   |
|     |

C-01-05

C-01-06

Appartment Gross Number Area

C-01-06

225

Number

C-01-05 176