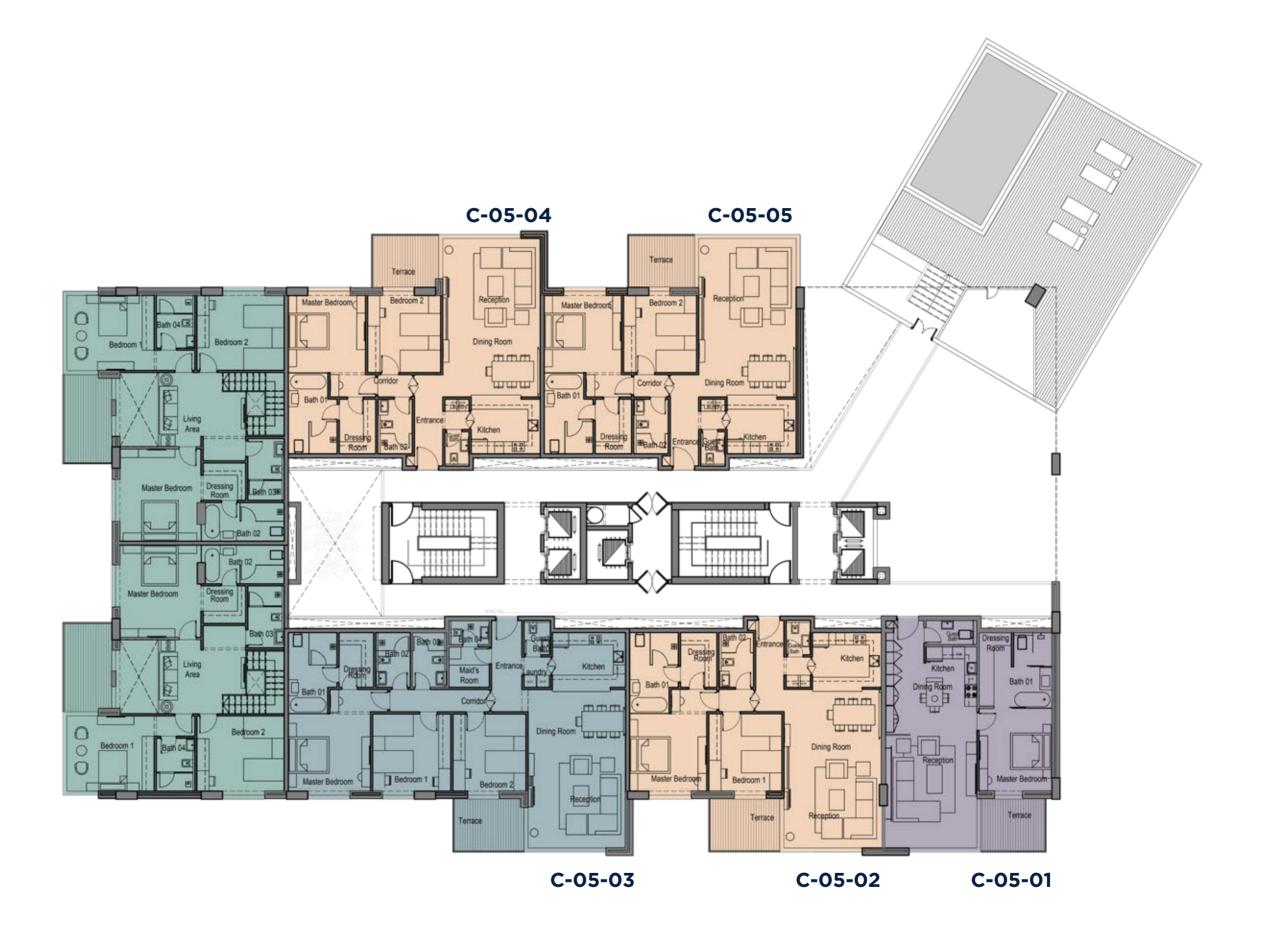

# Fifth Floor

#### Key

■ 1 Bedroom

2 Bedroom

3 Bedroom
Duplex

C-05-01

C-05-02

C-05-03

C-05-04

C-05-05

Appartment Gross Number

C-05-05

160

Area