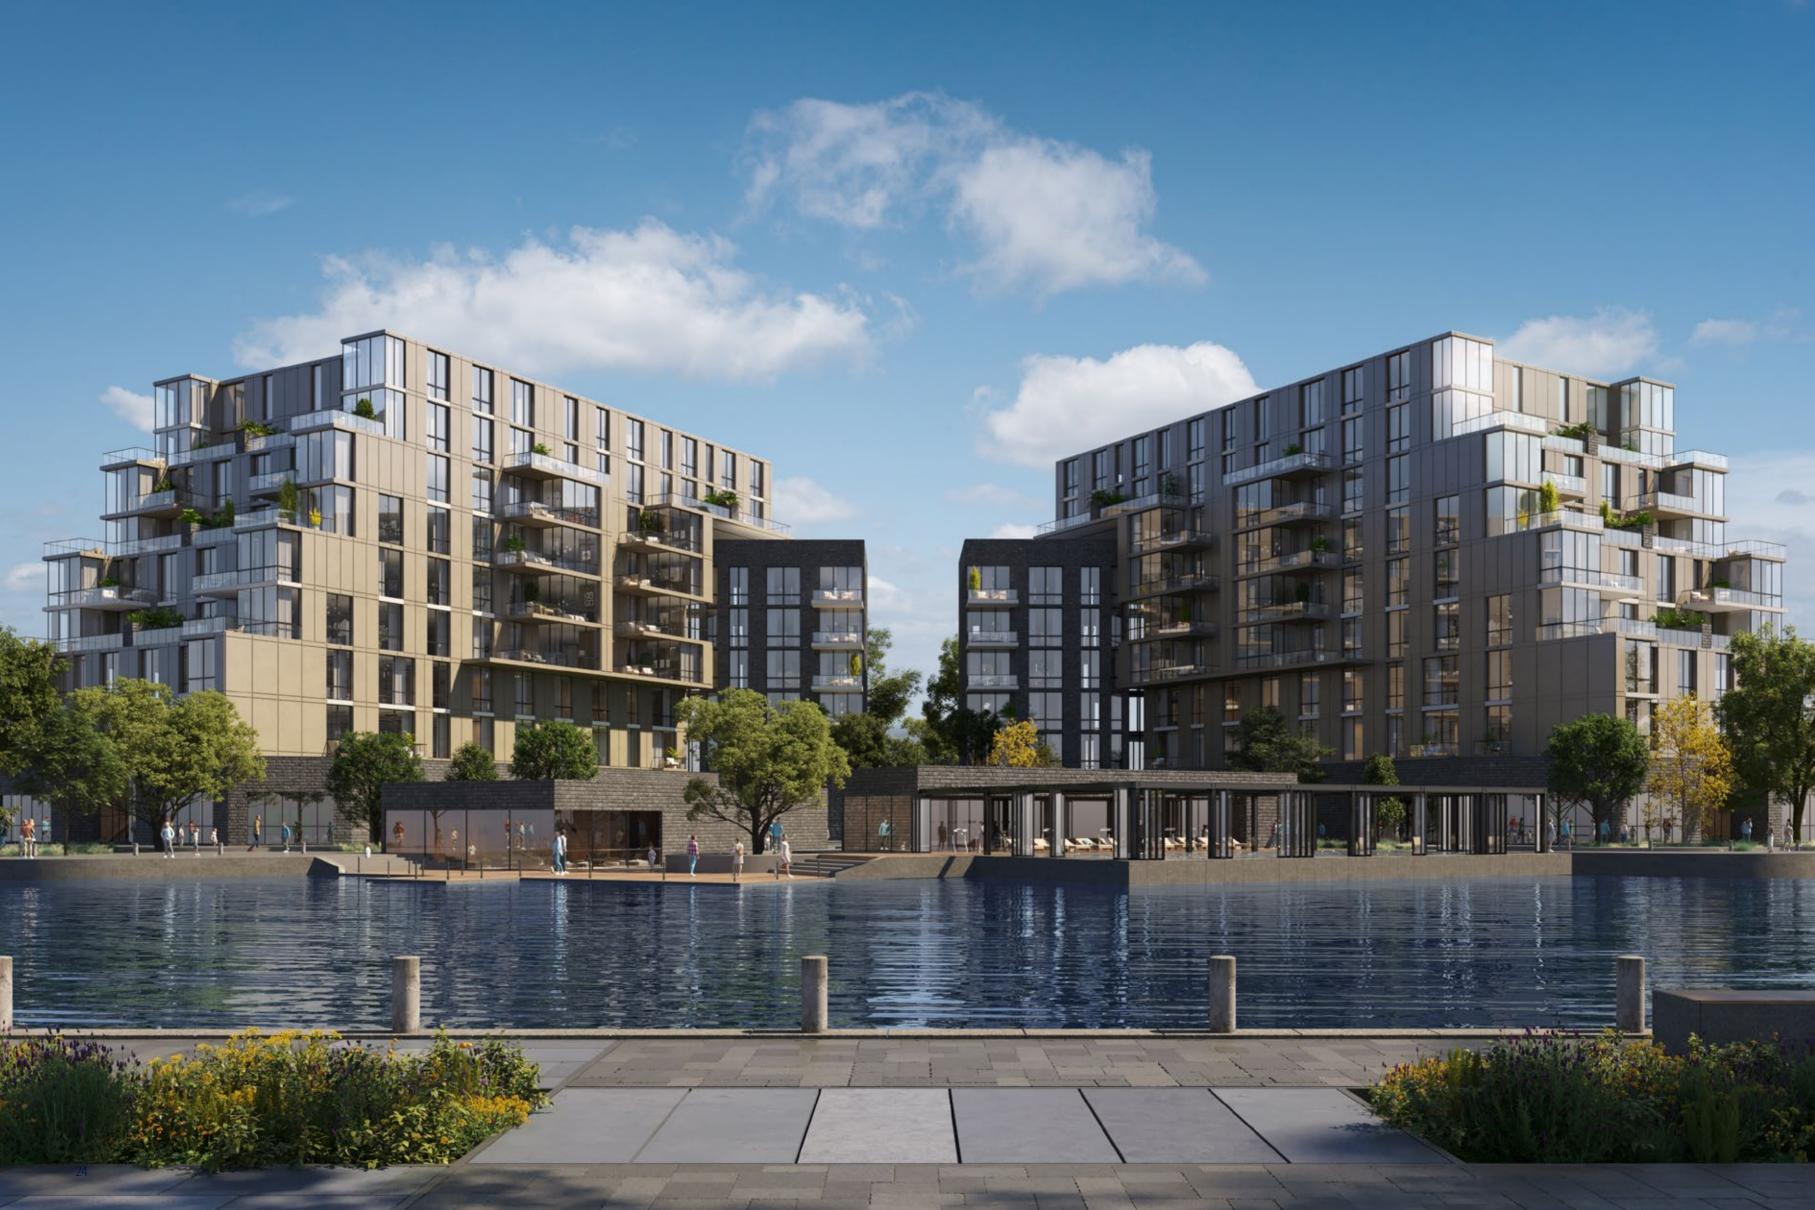

205 caters to the diverse needs and lifestyle choices of its residents, providing them with a suite of amenities and comforts that are unmatched in West Cairo.

Canal Walk Island is the first-of-its kind in Egypt. Pioneering waterfront landscaping, with an iconic two kilometer long river, it is reminiscent of the beauty of Venice and the charm of Amsterdam.

Canal Walk Island provides not just exemplary homes, but exemplary lifestyles; offering a combination of upscale retail stores provided by a multitude of local and international fashion boutiques, complimented by select casual and fine dining establishments.

Unique for its strategic location and serene surroundings, Canal Walk Island offers luxury apartments which embody the future of modern town living. With unobstructed views along all residences, each home is specifically designed to accentuate the project's exceptional topography. Each is meticulously designed to overlook a splendid backdrop of open-space landscapes, scenic lakes and public gardens. In addition, this space features state-of-the-art residential facilities with world-class amenities which make for a complete and peaceful lifestyle for all to enjoy.