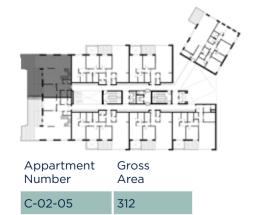

# Second Floor

| Appartment<br>Number | Gross<br>Area |
|----------------------|---------------|
| C-02-01              | 179           |
| C-02-02              | 162           |
| C-02-03              | 206           |
| C-02-04              | 312           |
| C-02-05              | 312           |
| C-02-06              | 206           |
| C-02-07              | 165           |
| C-02-08              | 225           |