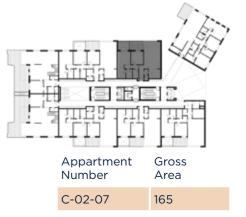

# Second Floor

| Appartment<br>Number | Gross<br>Area |
|----------------------|---------------|
| C-02-01              | 179           |
| C-02-02              | 162           |
| C-02-03              | 206           |
| C-02-04              | 312           |
| C-02-05              | 312           |
| C-02-06              | 206           |
| C-02-07              | 165           |
| C-02-08              | 225           |

#### Key

■ 1 Bedroom

2 Bedroom

3 Bedroom
Duplex

C-02-01

C-02-03

C-02-07

Appartment Gross Number Area