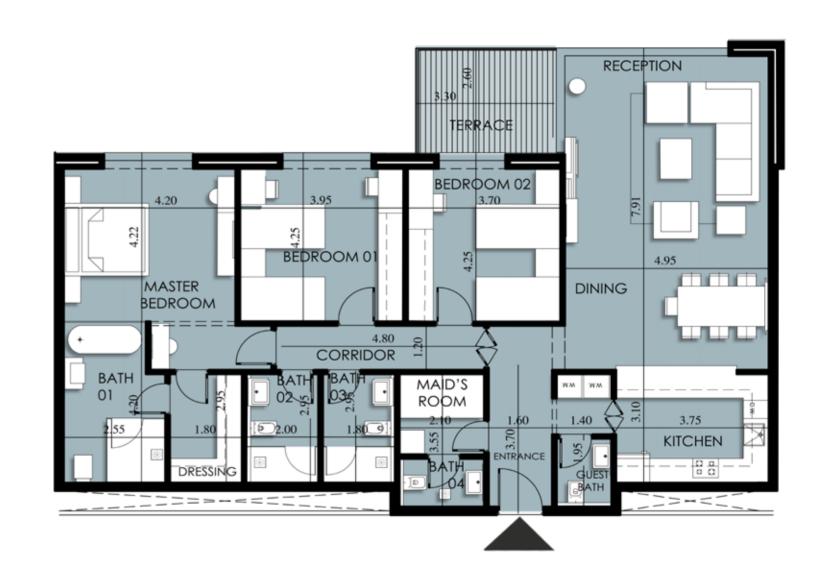

#### Key

■ 1 Bedroom

2 Bedroom
3 Bedroom
Duplex

First Floor Apartment Layouts

C-01-01

C-01-03

C-01-04

| rea |
|-----|
| 3   |
|     |