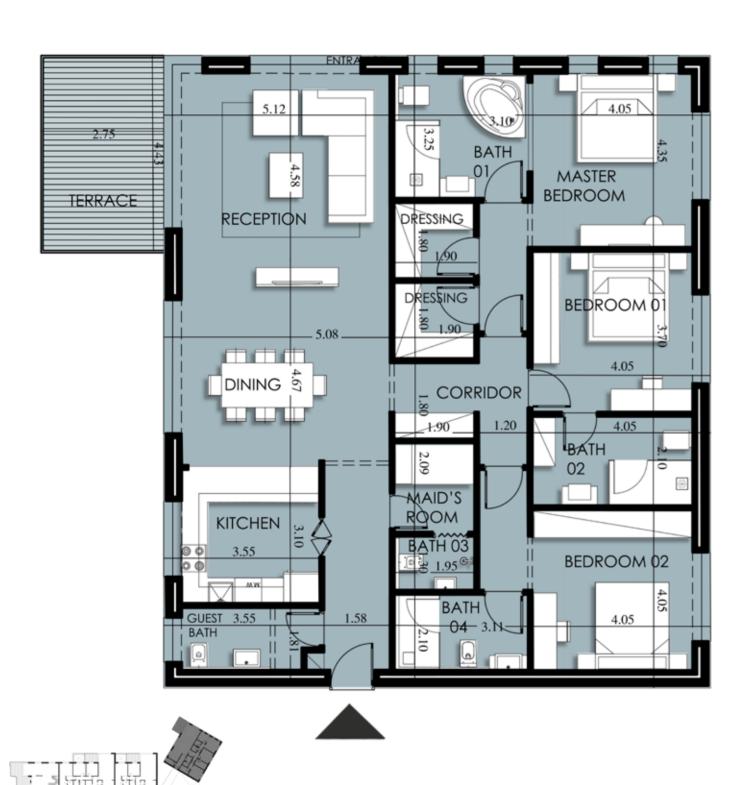

# Fourth Floor

| Appartment<br>Number | Gross<br>Area |
|----------------------|---------------|
| C-04-01              | 120           |
| C-04-02              | 160           |
| C-04-03              | 205           |
| C-04-04              | 312           |
| C-04-05              | 312           |
| C-04-06              | 161           |
| C-04-07              | 164           |
| C-04-08              | 225           |