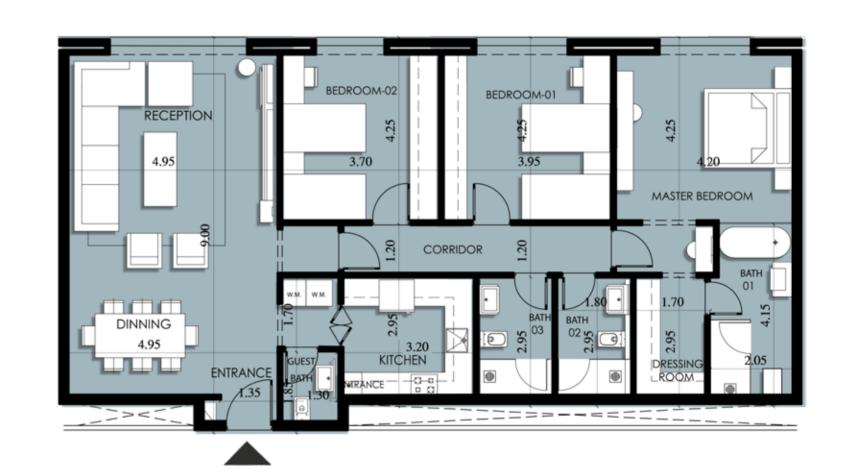

#### Key

■ 1 Bedroom

2 Bedroom
3 Bedroom
Duplex

First Floor Apartment Layouts

C-01-01

C-01-03

C-01-04

| rea |
|-----|
| 3   |
|     |