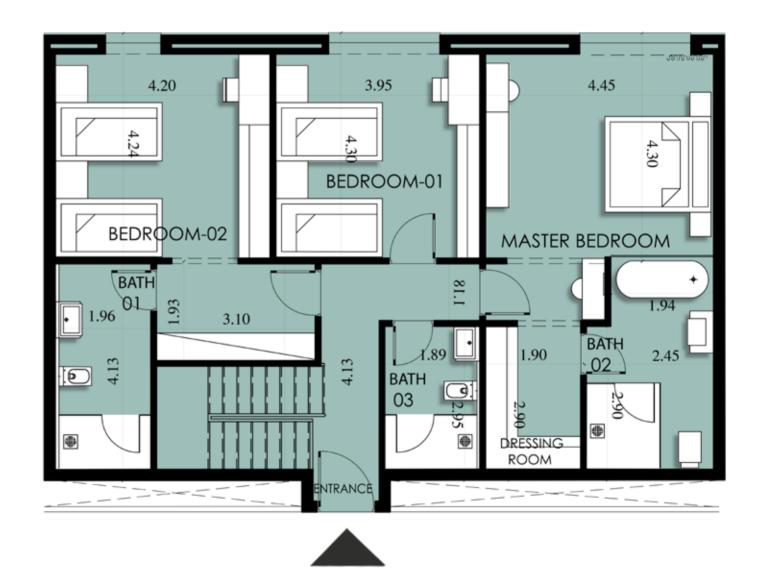

# C-04-05

Appartment Gross Number Area

C-04-05 312

BATH 04 4.45 BEDROOM-01 4 BEDROOM-02 1.10 2.00 TERRACE LIVING ROOM 6. 2.40 6.36 LOBBY 0 BATH 03 MASTER BEDROOM 2.20% 4.45 DRESSING 4.30 S BATH 02

C-04-06