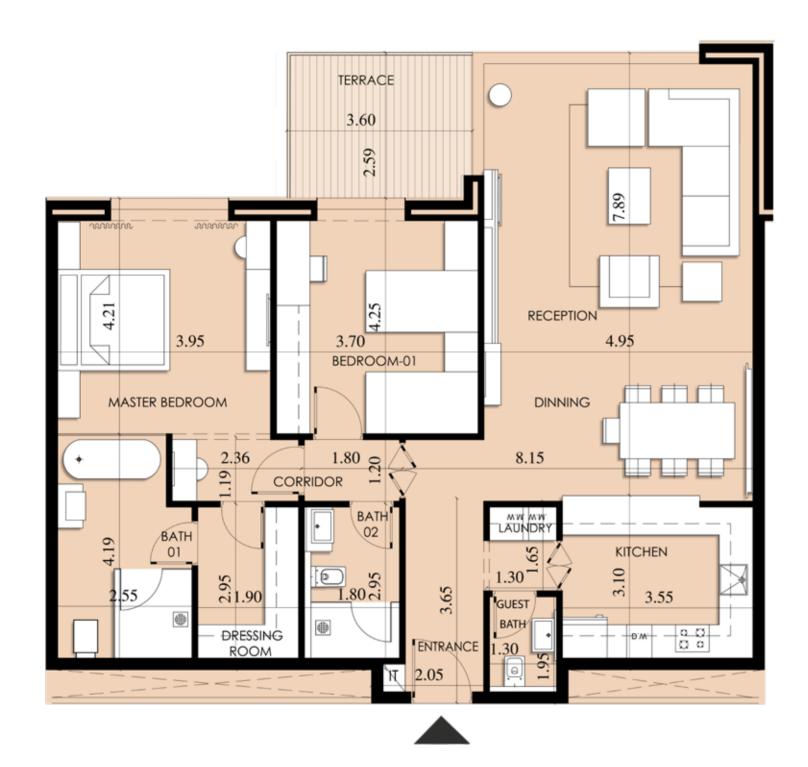

#### Key

■ 1 Bedroom

2 Bedroom

3 Bedroom
Duplex

C-05-01

C-05-02

C-05-03

C-05-04