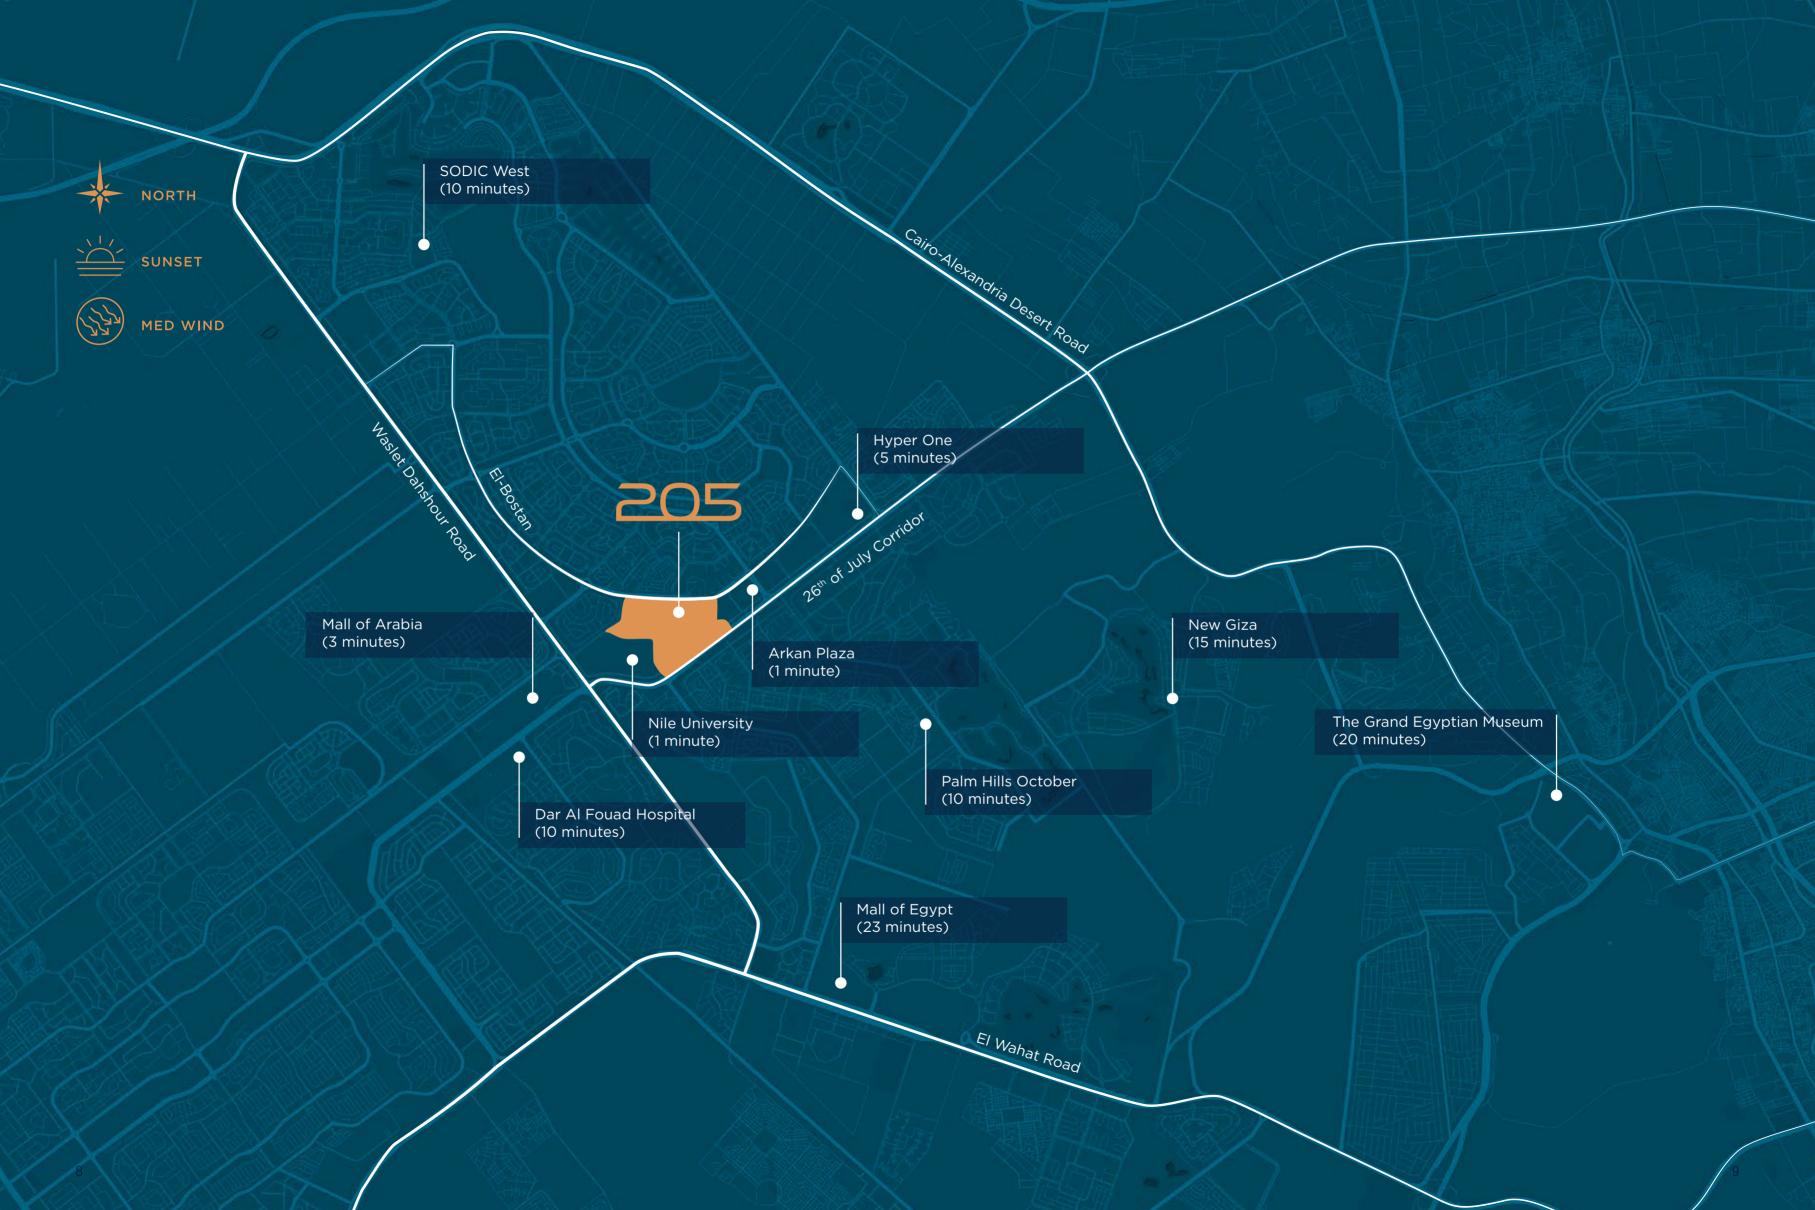

**TYPE C MIRROR** 









Welcome to the
Downtown of
Sheikh Zayed



4







205 is a fully-fledged, world-class destination in West Cairo, bringing forth an unprecedented, innovative urban concept with never-beforeseen architecture, landscaping and design to the city of Sheikh Zayed. With an immense land area of 205 acres, this project fittingly qualifies as a development of unmatched proportions, exemplifying the true meaning behind 'a city within a city.'

205 caters to the diverse needs and lifestyle choices of its residents, providing them with a suite of amenities and comforts that are unmatched in West Cairo.











Canal Walk Island is the first-of-its kind in Egypt. Pioneering waterfront landscaping, with an iconic two kilometer long river, it is reminiscent of the beauty of Venice and the charm of Amsterdam.

Canal Walk Island provides not just exemplary homes, but exemplary lifestyles; offering a combination of upscale retail stores provided by a multitude of local and international fashion boutiques, complimented by select casual and fine dining establishments.

Unique for its strategic location and serene surroundings, Canal Walk Island offers luxury apartments which embody the future of modern town living. With unobstructed views along all residences, each home is specifically designed to accentuate the project's exceptional topography. Each is meticulously designed to overlook a splend