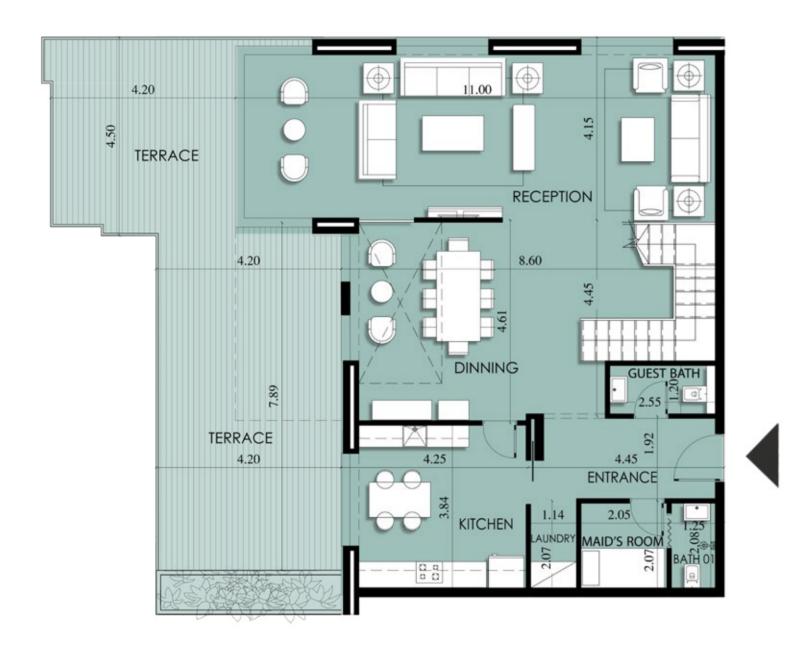

Duplex







C-03-01

C-03-02





Number

C-03-01

Appartment Gross

Area

C-03-03

C-03-04







Appartment Gross Area

C-03-03 202



C-03-05

C-03-06







Appartment Gross Area

C-03-05 160



# Fourth Floor

| Appartment<br>Number | Gross<br>Area |
|----------------------|---------------|
| C-04-01              | 120           |
| C-04-02              | 160           |
| C-04-03              | 205           |
| C-04-04              | 312           |
| C-04-05              | 312           |
| C-04-06              | 161           |
| C-04-07              | 164           |
| C-04-08              | 225           |

#### Key

■ 1 Bedroom

2 Bedroom
3 Bedroom
Duplex







C-04-01





C-04-02

C-04-03











# C-04-04









Appartment Gross Number Area

312

C-04-04

# C-04-05





Appartment Gross Number Area

C-04-05 312

BATH 04 4.45 BEDROOM-01 4 BEDROOM-02 1.10 2.00 TERRACE LIVING ROOM 6. 2.40 6.36 LOBBY 0 BATH 03 MASTER BEDROOM 2.20% 4.45 DRESSING 4.30 S BATH 02



C-04-06

C-04-07

















# Fifth Floor



#### Key

■ 1 Bedroom

2 Bedroom

3 Bedroom
Duplex







C-05-01



C-05-02

C-05-03









C-05-04



C-05-05







Appartment Gross Number

C-05-05

160

Area

### Sixth Floor



| Appartment<br>Number | Gross<br>Area |
|----------------------|---------------|
| C-06-01              | 259           |
| C-06-02              | 259           |
| C-06-03              | 287           |
| C-06-04              | 287           |
| C-06-05              | 259           |
| C-06-06              | 259           |
| C-06-07              | 261           |