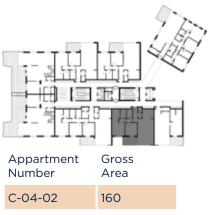

# Fourth Floor

| Appartment<br>Number | Gross<br>Area |
|----------------------|---------------|
| C-04-01              | 120           |
| C-04-02              | 160           |
| C-04-03              | 205           |
| C-04-04              | 312           |
| C-04-05              | 312           |
| C-04-06              | 161           |
| C-04-07              | 164           |
| C-04-08              | 225           |

#### Key

■ 1 Bedroom

2 Bedroom
3 Bedroom
Duplex

C-04-01

C-04-02

C-04-03