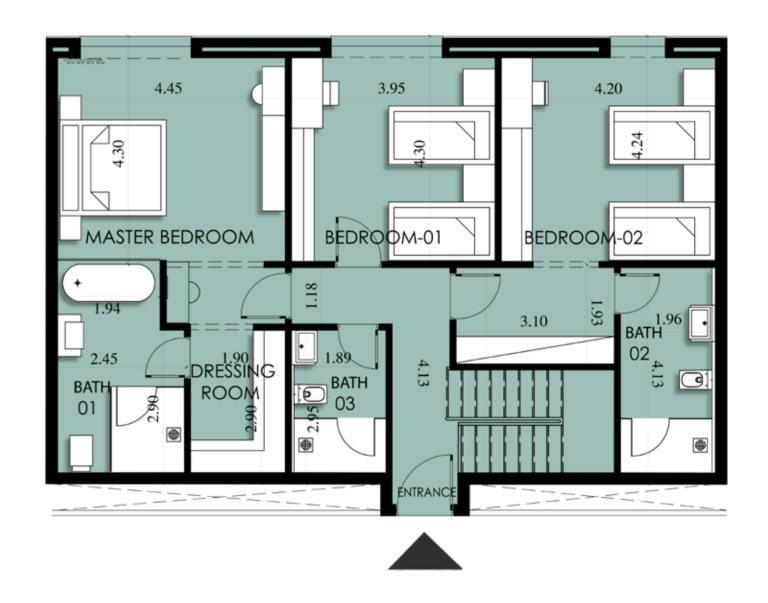

# C-04-05

Appartment Gross Number Area

C-04-05 312

BATH 04 4.45 BEDROOM-01 4 BEDROOM-02 1.10 2.00 TERRACE LIVING ROOM 6. 2.40 6.36 LOBBY 0 BATH 03 MASTER BEDROOM 2.20% 4.45 DRESSING 4.30 S BATH 02

C-04-06