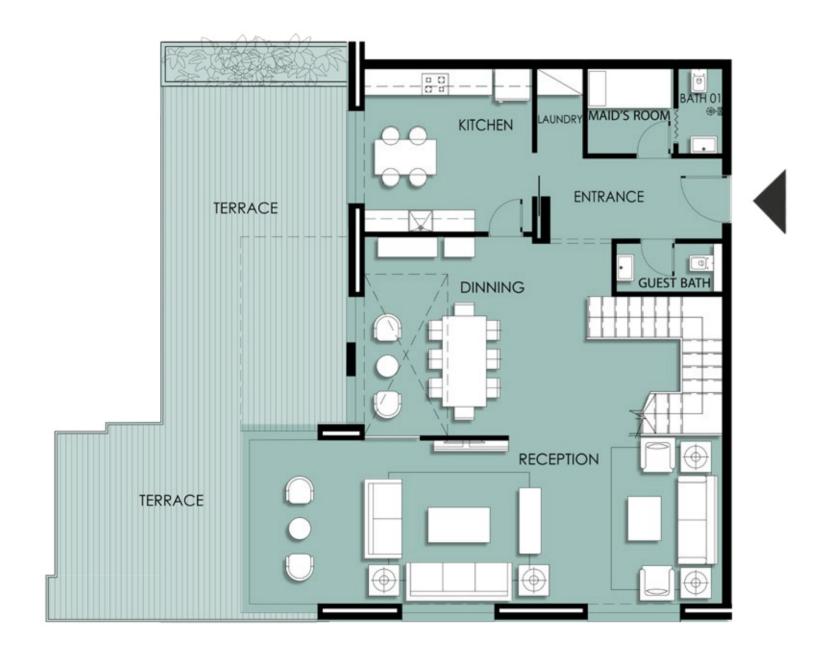

# Fourth Floor

| Appartment<br>Number | Gross<br>Area |
|----------------------|---------------|
| C-04-01              | 120           |
| C-04-02              | 160           |
| C-04-03              | 205           |
| C-04-04              | 312           |
| C-04-05              | 312           |
| C-04-06              | 161           |
| C-04-07              | 164           |
| C-04-08              | 225           |