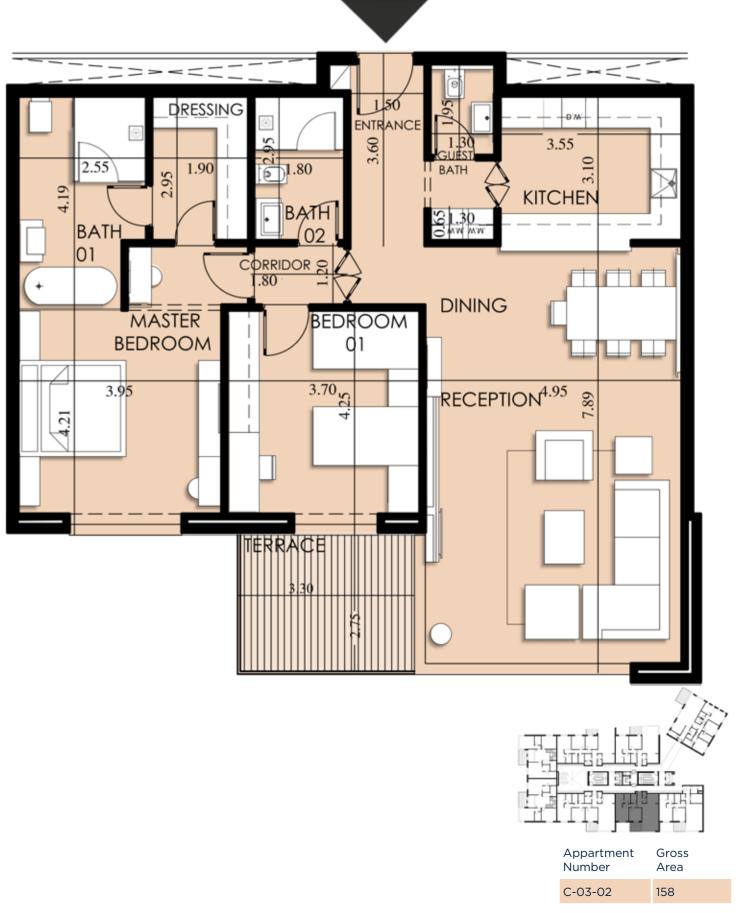

# Third Floor

| Appartment<br>Number | Gross<br>Area |
|----------------------|---------------|
| C-03-01              | 176           |
| C-03-02              | 158           |
| C-03-03              | 202           |
| C-03-04              | 202           |
| C-03-05              | 160           |
| C-03-06              | 225           |

#### Key

■ 1 Bedroom

2 Bedroom
3 Bedroom
Duplex

C-03-01

C-03-02

Number

C-03-01

Appartment Gross

Area

C-03-03

C-03-04

Appartment Gross Area

C-03-03 202

C-03-05

C-03-06

Appartment Gross Area

C-03-05 160