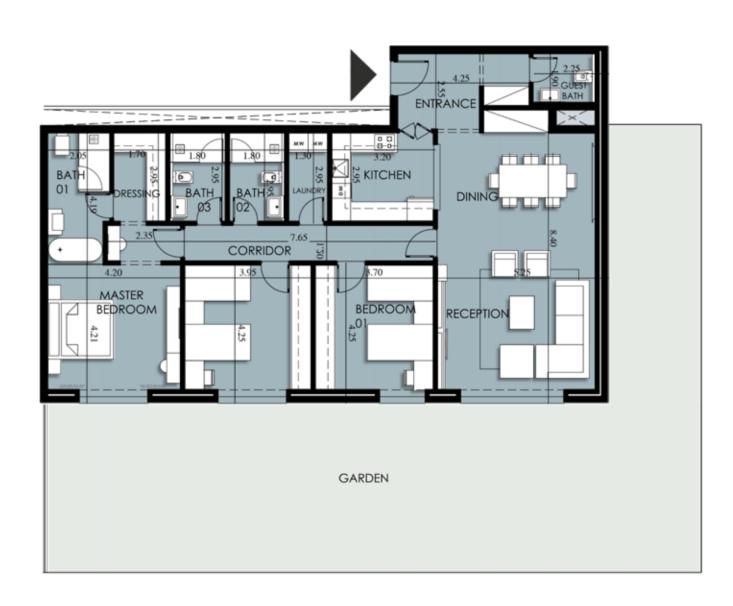

# Ground Floor

C-00-01

Number C-00-02 130 C-00-03

Appartment Number

C-00-03

173

Gross

Area