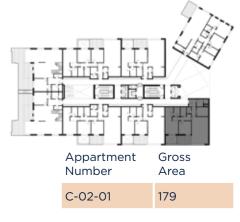

# Second Floor

| Appartment<br>Number | Gross<br>Area |
|----------------------|---------------|
| C-02-01              | 179           |
| C-02-02              | 162           |
| C-02-03              | 206           |
| C-02-04              | 312           |
| C-02-05              | 312           |
| C-02-06              | 206           |
| C-02-07              | 165           |
| C-02-08              | 225           |