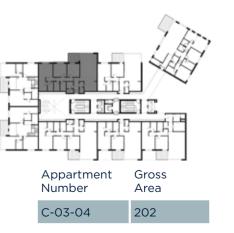

# Third Floor

| Appartment<br>Number | Gross<br>Area |
|----------------------|---------------|
| C-03-01              | 176           |
| C-03-02              | 158           |
| C-03-03              | 202           |
| C-03-04              | 202           |
| C-03-05              | 160           |
| C-03-06              | 225           |

Area

C-03-03

C-03-04

Appartment Gross Area

C-03-03 202

C-03-05

C-03-06

Appartment Gross Area