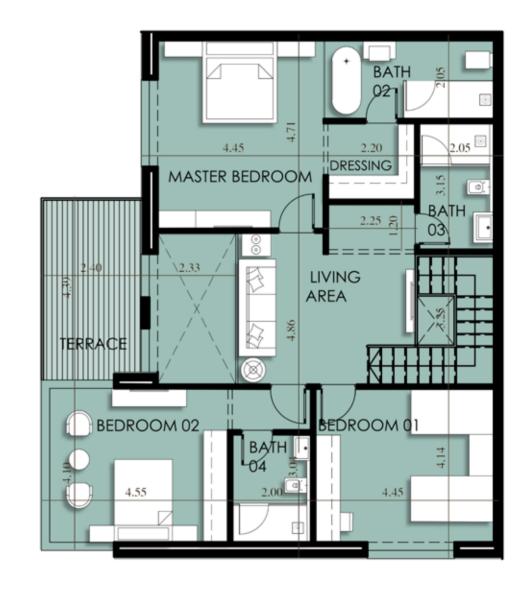

# Second Floor

| Appartment<br>Number | Gross<br>Area |
|----------------------|---------------|
| C-02-01              | 179           |
| C-02-02              | 162           |
| C-02-03              | 206           |
| C-02-04              | 312           |
| C-02-05              | 312           |
| C-02-06              | 206           |
| C-02-07              | 165           |
| C-02-08              | 225           |