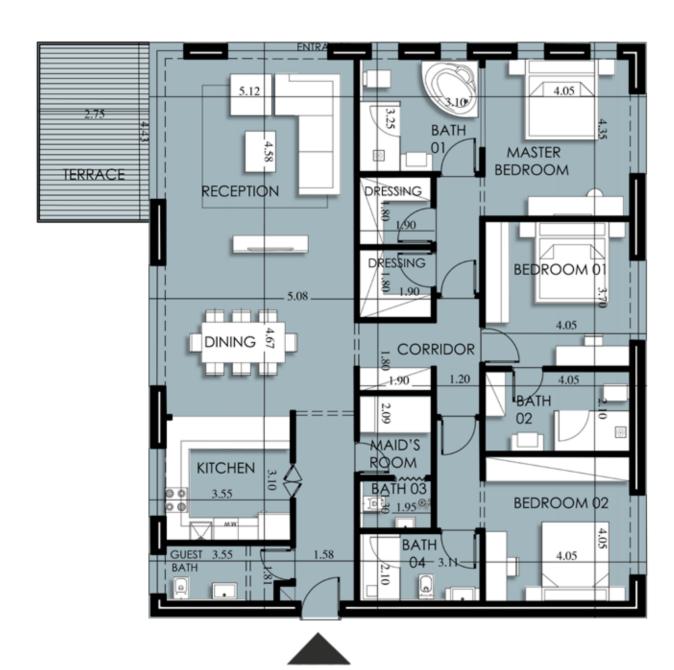

tment<br>Number | Gross<br>Area |
|----------------------|---------------|
| C-04-01              | 120           |
| C-04-02              | 160           |
| C-04-03              | 205           |
| C-04-04              | 312           |
| C-04-05              | 312           |
| C-04-06              | 161           |
| C-04-07              | 164           |
| C-04-08              | 225           |

#### Key

■ 1 Bedroom

2 Bedroom
3 Bedroom
Duplex







C-04-01





C-04-02

C-04-03











# C-04-04









Appartment Gross Number Area

312

C-04-04

# C-04-05





Appartment Gross Number Area

C-04-05 312

BATH 04 4.45 BEDROOM-01 4 BEDROOM-02 1.10 2.00 TERRACE LIVING ROOM 6. 2.40 6.36 LOBBY 0 BATH 03 MASTER BEDROOM 2.20% 4.45 DRESSING 4.30 S BATH 02



C-04-06

C-04-07

















# Fifth Floor



#### Key

■ 1 Bedroom

2 Bedroom

3 Bedroom
Duplex







C-05-01



C-05-02

C-05-03









C-05-04



C-05-05







Appartment Gross Number

C-05-05

160

Area

### Sixth Floor



| Appartment<br>Number | Gross<br>Area |
|----------------------|---------------|
| C-06-01              | 259           |
| C-06-02              | 259           |
| C-06-03              | 287           |
| C-06-04              | 287           |
| C-06-05              | 259           |
| C-06-06              | 259           |
| C-06-07              | 261           |
| C-06-08              | 269           |

#### Key

■ 1 Bedroom

2 Bedroom
3 Bedroom
Duplex















# C-06-01









Appartment Gross Area

C-06-01 259

### C-06-02







Appartment Gross Area

C-06-02 259

151

#