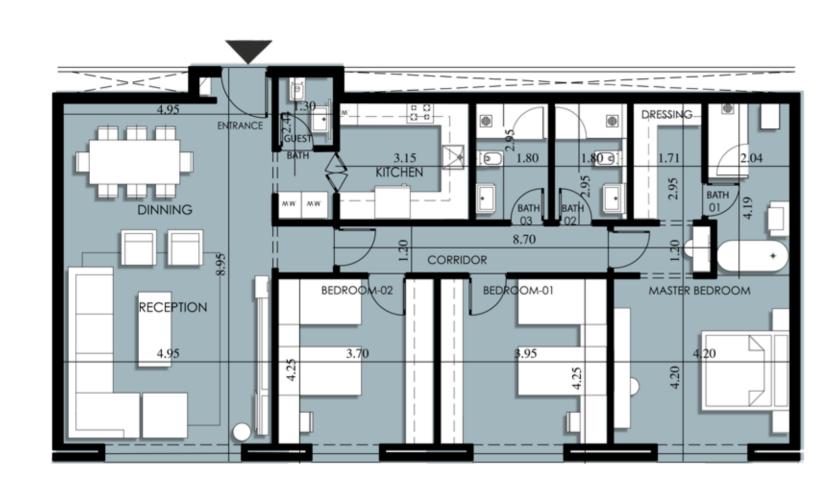

#### Key

■ 1 Bedroom

2 Bedroom
3 Bedroom
Duplex

First Floor Apartment Layouts

C-01-01

C-01-03

C-01-04

| rea |
|-----|
| 3   |
|     |