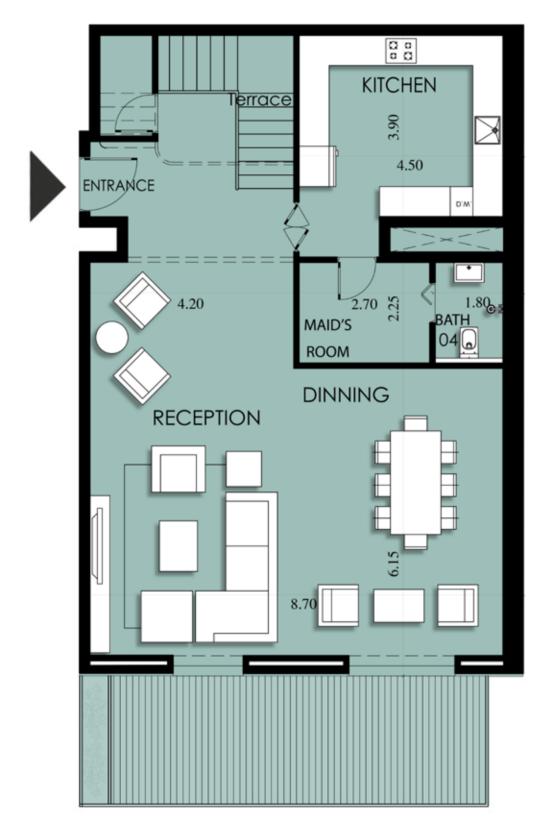

# Second Floor

| Appartment<br>Number | Gross<br>Area |
|----------------------|---------------|
| C-02-01              | 179           |
| C-02-02              | 162           |
| C-02-03              | 206           |
| C-02-04              | 312           |
| C-02-05              | 312           |
| C-02-06              | 206           |
| C-02-07              | 165           |
| C-02-08              | 225           |

#### Key

■ 1 Bedroom

2 Bedroom

3 Bedroom
Duplex

C-02-01

C-02-03

C-02-07

Appartment Gross Number Area

225 C-02-08