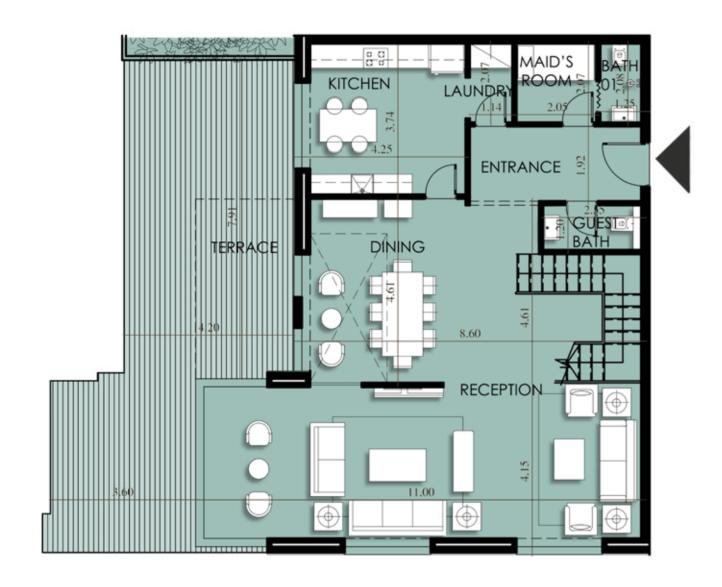

| 225           |

#### Key

■ 1 Bedroom

2 Bedroom
3 Bedroom
Duplex





First Floor Apartment Layouts

C-01-01











C-01-03

C-01-04









| rea |
|-----|
| 3   |
|     |



C-01-05

C-01-06







Appartment Gross Number Area

C-01-06

225



Number

C-01-05 176

# Second Floor

| Appartment<br>Number | Gross<br>Area |
|----------------------|---------------|
| C-02-01              | 179           |
| C-02-02              | 162           |
| C-02-03              | 206           |
| C-02-04              | 312           |
| C-02-05              | 312           |
| C-02-06              | 206           |
| C-02-07              | 165           |
| C-02-08              | 225           |

#### Key

■ 1 Bedroom

2 Bedroom

3 Bedroom
Duplex







C-02-01







C-02-03





























C-02-07













Appartment Gross Number Area

225 C-02-08



# Third Floor

| Appartment<br>Number | Gross<br>Area |
|----------------------|---------------|
| C-03-01              | 176           |
| C-03-02              | 158           |
| C-03-03              | 202           |
| C-03-04              | 202           |
| C-03-05              | 160           |
| C-03-06              | 225           |

#### Key

■ 1 Bedroom

2 Bedroom
3 Bedroom
Duplex







C-03-01

C-03-02





Number

C-03-01

Appartment Gross

Area

C-03-03

C-03-04







Appartment Gross Area

C-03-03 202



C-03-05

C-03-06







Appartment Gross Area

C-03-05 160



# Fourth Floor

| Appartment<br>Number | Gross<br>Area |
|----------------------|---------------|
| C-04-01              | 120