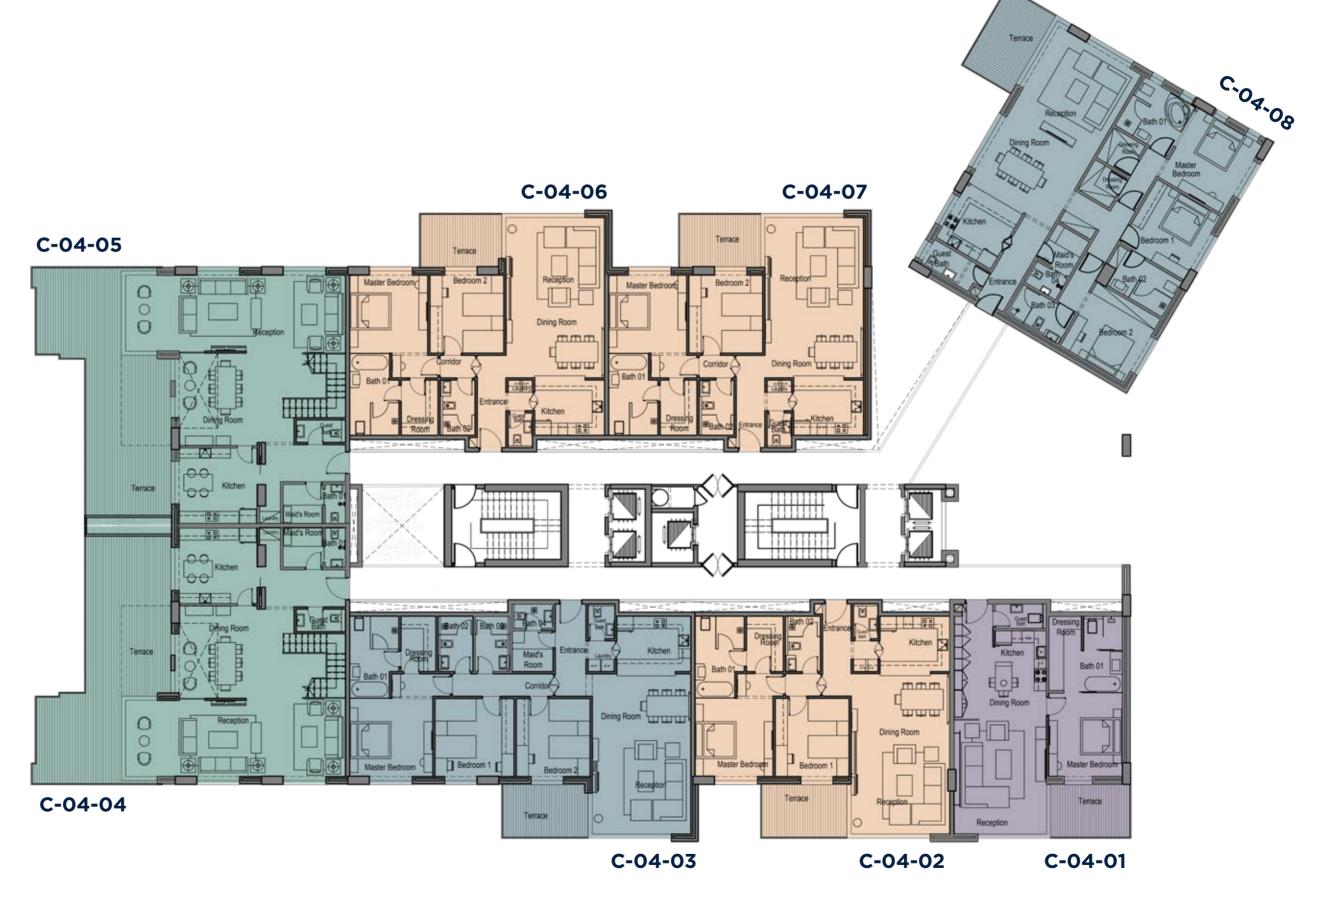

# Fourth Floor

| Appartment<br>Number | Gross<br>Area |
|----------------------|---------------|
| C-04-01              | 120           |
| C-04-02              | 160           |
| C-04-03              | 205           |
| C-04-04              | 312           |
| C-04-05              | 312           |
| C-04-06              | 161           |
| C-04-07              | 164           |
| C-04-08              | 225           |

#### Key

■ 1 Bedroom

2 Bedroom
3 Bedroom
Duplex

C-04-01

C-04-02

C-04-03

# C-04-04

Appartment Gross Number Area

312

C-04-04

# C-04-05

Appartment Gross Number Area

C-04-05 312

BATH 04 4.45 BEDROOM-01 4 BEDROOM-02 1.10 2.00 TERRACE LIVING ROOM 6. 2.40 6.36 LOBBY 0 BATH 03 MASTER BEDROOM 2.20% 4.45 DRESSING 4.30 S BATH 02

C-04-06

C-04-07