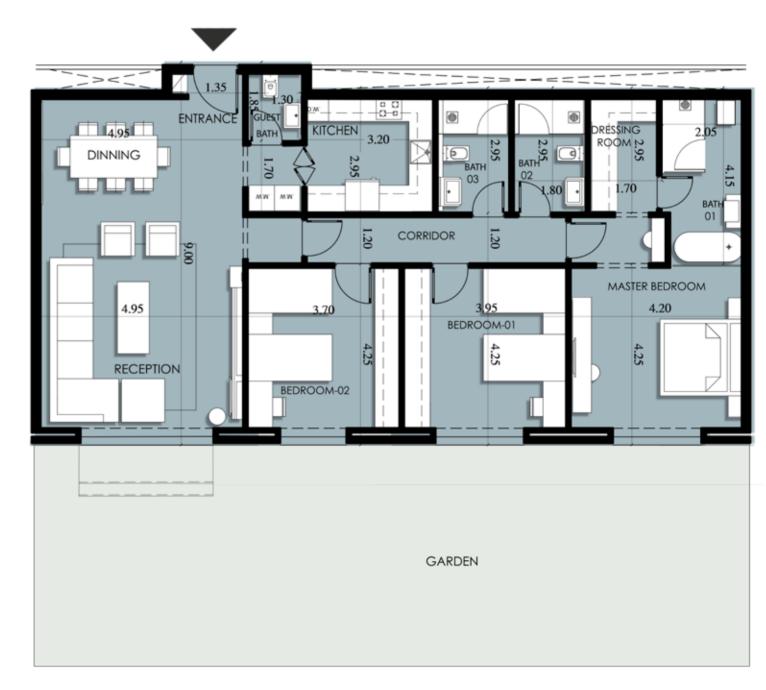

# Fourth Floor

| Appartment<br>Number | Gross<br>Area |
|----------------------|---------------|
| C-04-01              | 120           |
| C-04-02              | 160           |
| C-04-03              | 205           |
| C-04-04              | 312           |
| C-04-05              | 312           |
| C-04-06              | 161           |
| C-04-07              | 164           |
| C-04-08              | 225           |

#### Key

■ 1 Bedroom

2 Bedroom
3 Bedroom
Duplex

C-04-01

C-04-02

C-04-03

# C-04-04

Appartment Gross Number Area

312

C-04-04

# C-04-05

Appartment Gross Number Area

C-04-05 312

BATH 04 4.45 BEDROOM-01 4 BEDROOM-02 1.10 2.00 TERRACE LIVING ROOM 6. 2.40 6.36 LOBBY 0 BATH 03 MASTER BEDROOM 2.20% 4.45 DRESSING 4.30 S BATH 02

C-04-06