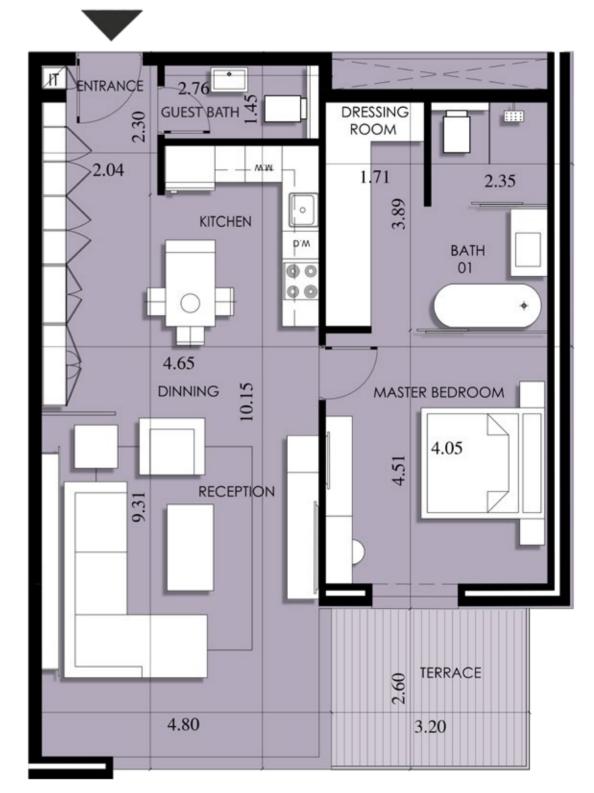

#### Key

■ 1 Bedroom

2 Bedroom
3 Bedroom
Duplex

First Floor Apartment Layouts

C-01-01

C-01-03

C-01-04

| rea |
|-----|
| 3   |
|     |