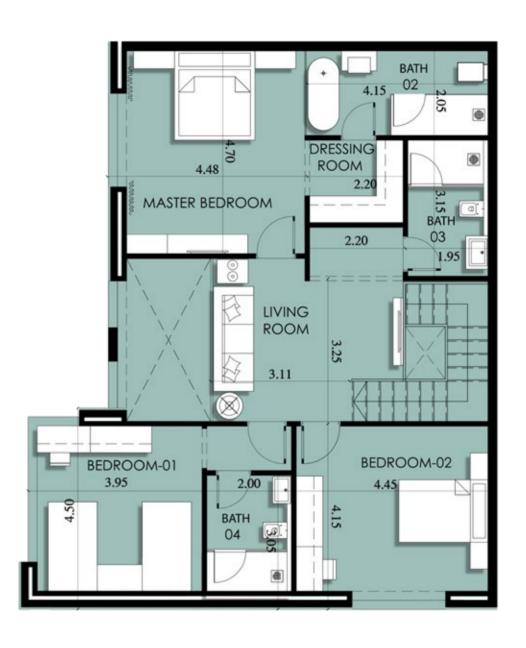

# C-04-05

Appartment Gross Number Area

C-04-05 312

BATH 04 4.45 BEDROOM-01 4 BEDROOM-02 1.10 2.00 TERRACE LIVING ROOM 6. 2.40 6.36 LOBBY 0 BATH 03 MASTER BEDROOM 2.20% 4.45 DRESSING 4.30 S BATH 02

C-04-06