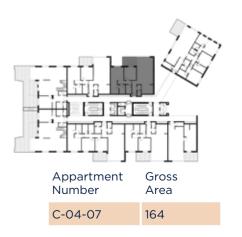

# Fourth Floor

| Appartment<br>Number | Gross<br>Area |
|----------------------|---------------|
| C-04-01              | 120           |
| C-04-02              | 160           |
| C-04-03              | 205           |
| C-04-04              | 312           |
| C-04-05              | 312           |
| C-04-06              | 161           |
| C-04-07              | 164           |
| C-04-08              | 225           |

C-04-07