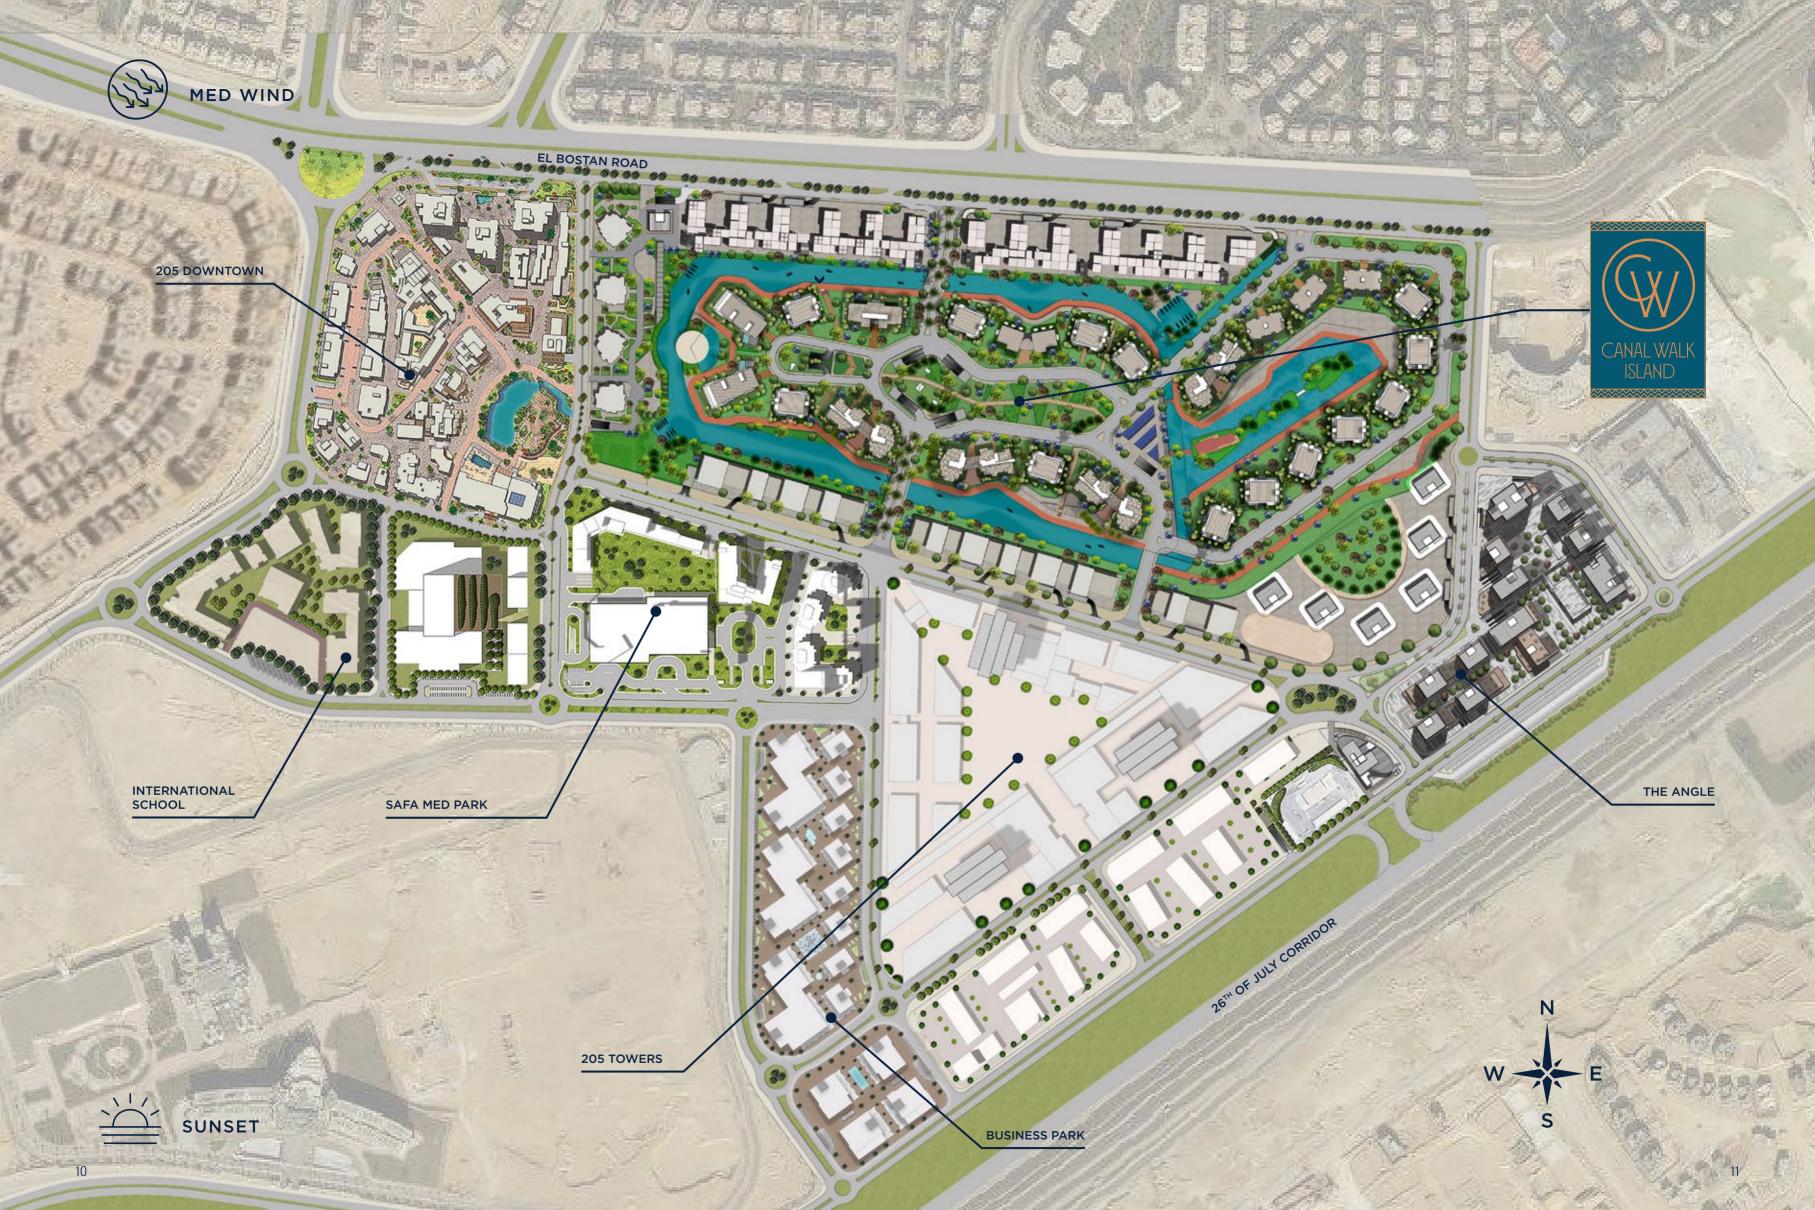

**TYPE C MIRROR** 

Welcome to the
Downtown of
Sheikh Zayed

4

205 is a fully-fledged, world-class destination in West Cairo, bringing forth an unprecedented, innovative urban concept with never-beforeseen architecture, landscaping and design to the city of Sheikh Zayed. With an immense land area of 205 acres, this project fittingly qualifies as a development of unmatched proportions, exemplifying the true meaning behind 'a city within a city.'

205 caters to the diverse needs and lifestyle choices of its residents, providing them with a suite of amenities and comforts that are unmatched in West Cairo.

Canal Walk Island is the first-of-its kind in Egypt. Pioneering waterfront landscaping, with an iconic two kilometer long river, it is reminiscent of the beauty of Venice and the charm of Amsterdam.

Canal Walk Island provides not just exemplary homes, but exemplary lifestyles; offering a combination of upscale retail stores provided by a multitude of local and international fashion boutiques, complimented by select casual and fine dining establishments.

Unique for its strategic location and serene surroundings, Canal Walk Island offers luxury apartments which embody the future of modern town living. With unobstructed views along all residences, each home is specifically designed to accentuate the project's exceptional topography. Each is meticulously designed to overlook a splendid backdrop of open-space landscapes, scenic lakes and public gardens. In addition, this space features state-of-the-art residential facilities with world-class amenities which make for a complete and peaceful lifestyle for all to enjoy.