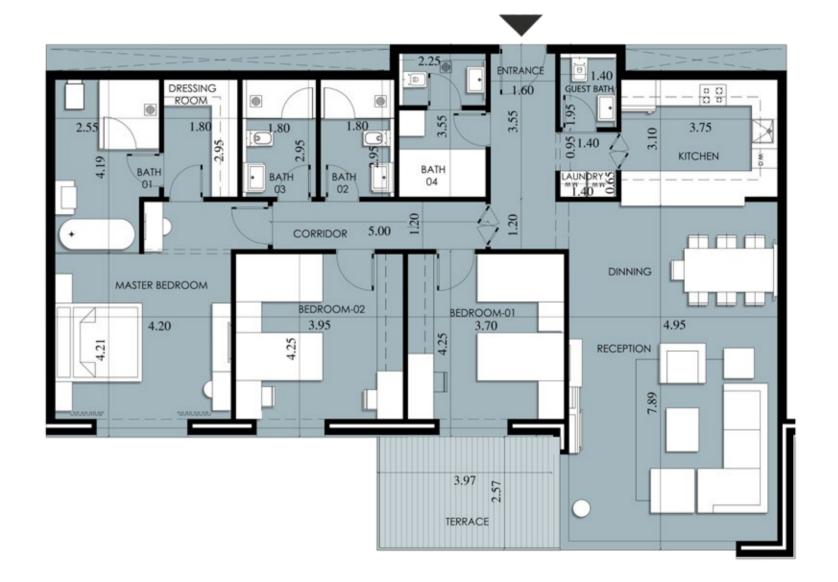

# Fourth Floor

| Appartment<br>Number | Gross<br>Area |
|----------------------|---------------|
| C-04-01              | 120           |
| C-04-02              | 160           |
| C-04-03              | 205           |
| C-04-04              | 312           |
| C-04-05              | 312           |
| C-04-06              | 161           |
| C-04-07              | 164           |
| C-04-08              | 225           |