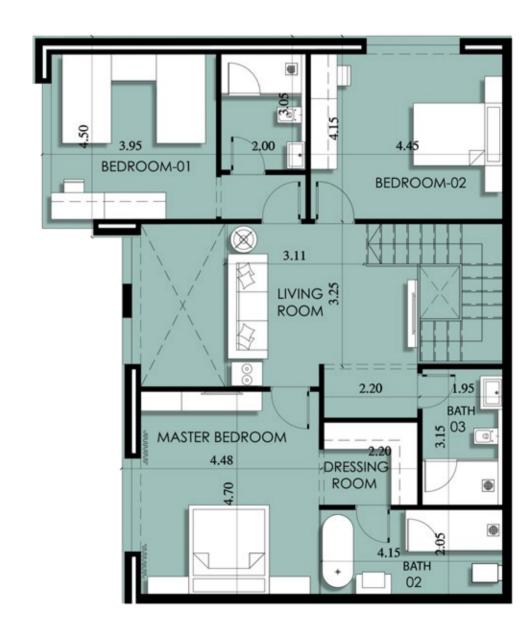

# C-04-05

Appartment Gross Number Area

C-04-05 312

BATH 04 4.45 BEDROOM-01 4 BEDROOM-02 1.10 2.00 TERRACE LIVING ROOM 6. 2.40 6.36 LOBBY 0 BATH 03 MASTER BEDROOM 2.20% 4.45 DRESSING 4.30 S BATH 02

C-04-06