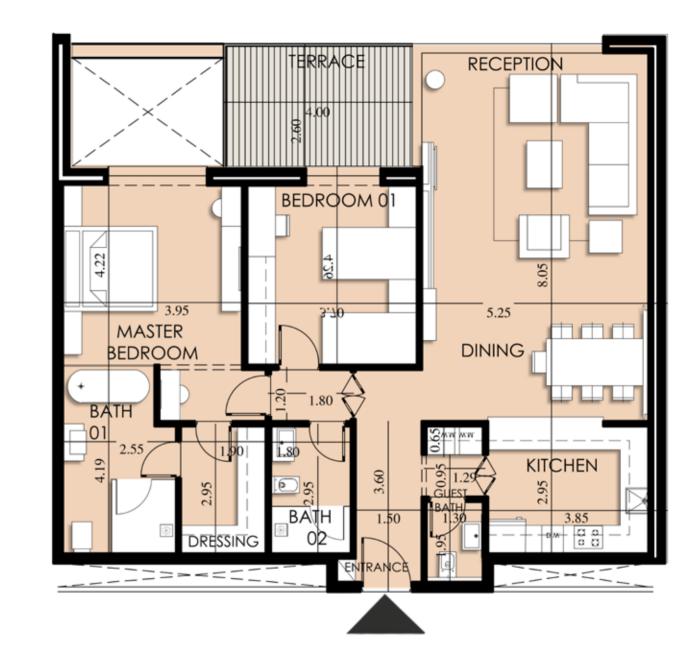

# Second Floor

| Appartment<br>Number | Gross<br>Area |
|----------------------|---------------|
| C-02-01              | 179           |
| C-02-02              | 162           |
| C-02-03              | 206           |
| C-02-04              | 312           |
| C-02-05              | 312           |
| C-02-06              | 206           |
| C-02-07              | 165           |
| C-02-08              | 225           |