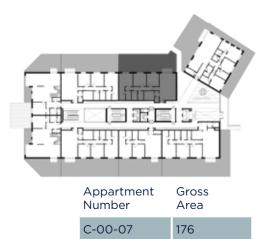

# First Floor

| Appartment<br>Number | Gross<br>Area |
|----------------------|---------------|
| C-01-01              | 193           |
| C-01-02              | 130           |
| C-01-03              | 173           |
| C-01-04              | 173           |
| C-01-05              | 176           |
| C-01-06              | 225           |

C-01-05

C-01-06

Appartment Gross Number Area

C-01-06

225

Number

C-01-05 176