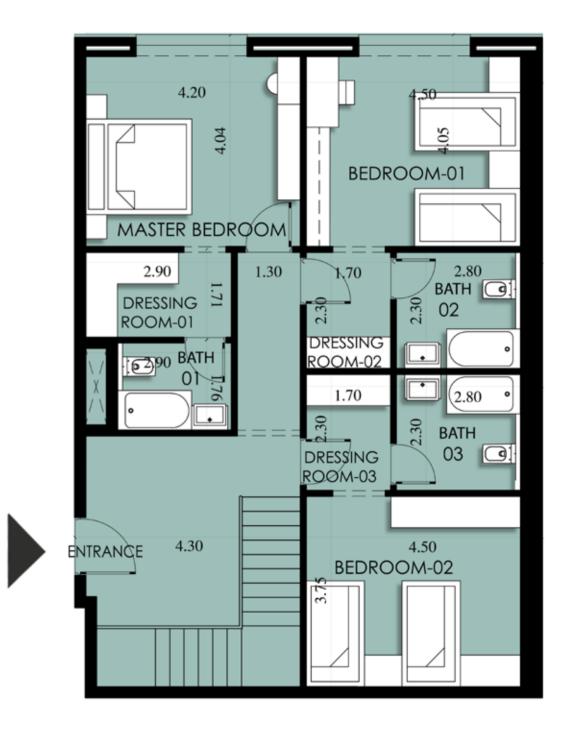

#### Key

■ 1 Bedroom

2 Bedroom
3 Bedroom
Duplex

First Floor Apartment Layouts

C-01-01

C-01-03

C-01-04

| rea |
|-----|
| 3   |
|     |

C-01-05

C-01-06

Appartment Gross Number Area

C-01-06

225

Number

C-01-05 176