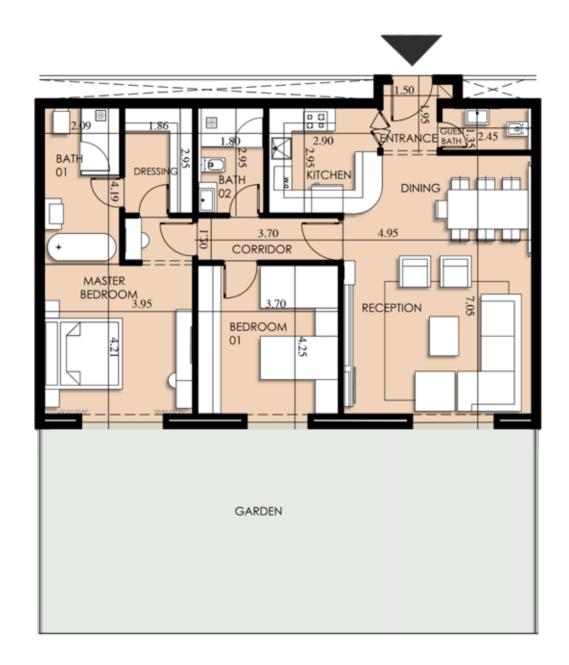

# First Floor

| Appartment<br>Number | Gross<br>Area |
|----------------------|---------------|
| C-01-01              | 193           |
| C-01-02              | 130           |
| C-01-03              | 173           |
| C-01-04              | 173           |
| C-01-05              | 176           |
| C-01-06              | 225           |

#### Key

■ 1 Bedroom

2 Bedroom
3 Bedroom
Duplex

First Floor Apartment Layouts

C-01-01

C-01-03

C-01-04

| rea |
|-----|
| 3   |
|     |

C-01-05

C-01-06

Appartment Gross Number Area

C-01-06

225

Number

C-01-05 176