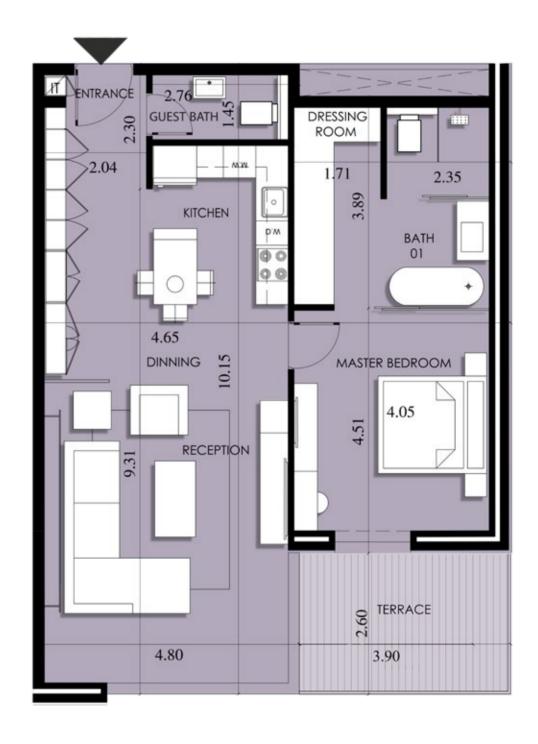

# Fourth Floor

| Appartment<br>Number | Gross<br>Area |
|----------------------|---------------|
| C-04-01              | 120           |
| C-04-02              | 160           |
| C-04-03              | 205           |
| C-04-04              | 312           |
| C-04-05              | 312           |
| C-04-06              | 161           |
| C-04-07              | 164           |
| C-04-08              | 225           |

#### Key

■ 1 Bedroom

2 Bedroom
3 Bedroom
Duplex

C-04-01

C-04-02

C-04-03