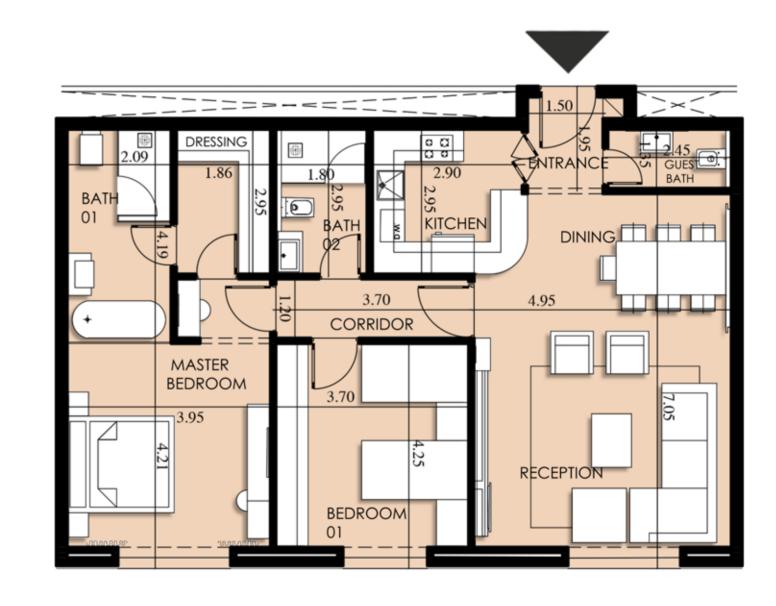

# First Floor

| Appartment<br>Number | Gross<br>Area |
|----------------------|---------------|
| C-01-01              | 193           |
| C-01-02              | 130           |
| C-01-03              | 173           |
| C-01-04              | 173           |
| C-01-05              | 176           |
| C-01-06              | 225           |

#### Key

■ 1 Bedroom

2 Bedroom
3 Bedroom
Duplex

First Floor Apartment Layouts

C-01-01

C-01-03

C-01-04

| rea |
|-----|
| 3   |
|     |