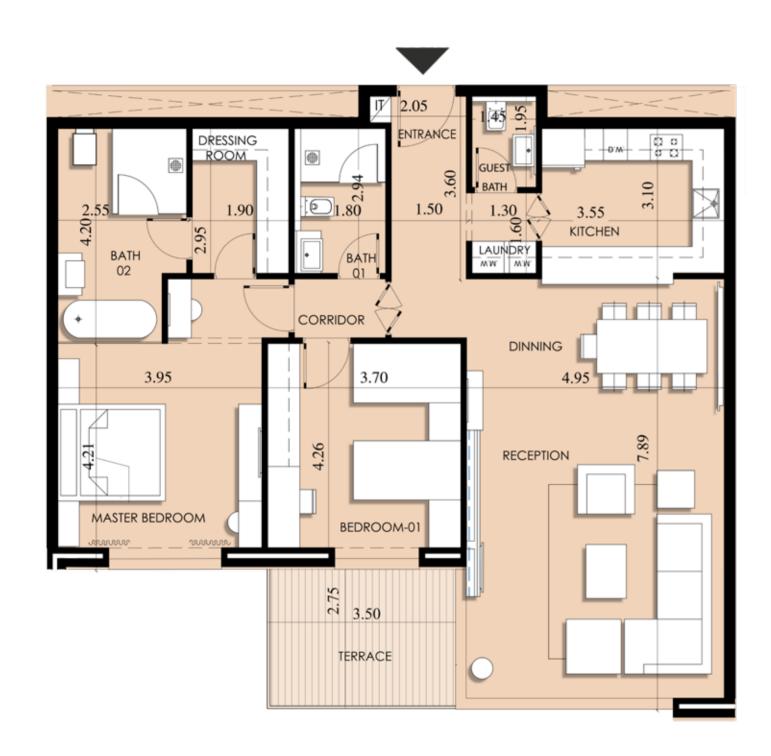

# Fourth Floor

| Appartment<br>Number | Gross<br>Area |
|----------------------|---------------|
| C-04-01              | 120           |
| C-04-02              | 160           |
| C-04-03              | 205           |
| C-04-04              | 312           |
| C-04-05              | 312           |
| C-04-06              | 161           |
| C-04-07              | 164           |
| C-04-08              | 225           |

#### Key

■ 1 Bedroom

2 Bedroom
3 Bedroom
Duplex

C-04-01

C-04-02

C-04-03

# C-04-04

Appartment Gross Number Area

312

C-04-04

# C-04-05

Appartment Gross Number Area

C-04-05 312

BATH 04 4.45 BEDROOM-01 4 BEDROOM-02 1.10 2.00 TERRACE LIVING ROOM 6. 2.40 6.36 LOBBY 0 BATH 03 MASTER BEDROOM 2.20% 4.45 DRESSING 4.30 S BATH 02

C-04-06