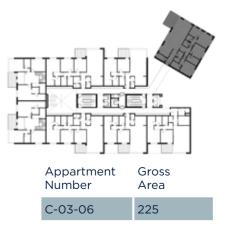

# Third Floor

| Appartment<br>Number | Gross<br>Area |
|----------------------|---------------|
| C-03-01              | 176           |
| C-03-02              | 158           |
| C-03-03              | 202           |
| C-03-04              | 202           |
| C-03-05              | 160           |
| C-03-06              | 225           |

#### Key

■ 1 Bedroom

2 Bedroom
3 Bedroom
Duplex

C-03-01

C-03-02

Number

C-03-01

Appartment Gross

Area

C-03-03

C-03-04

Appartment Gross Area

C-03-03 202

C-03-05

C-03-06

Appartment Gross Area

C-03-05 160