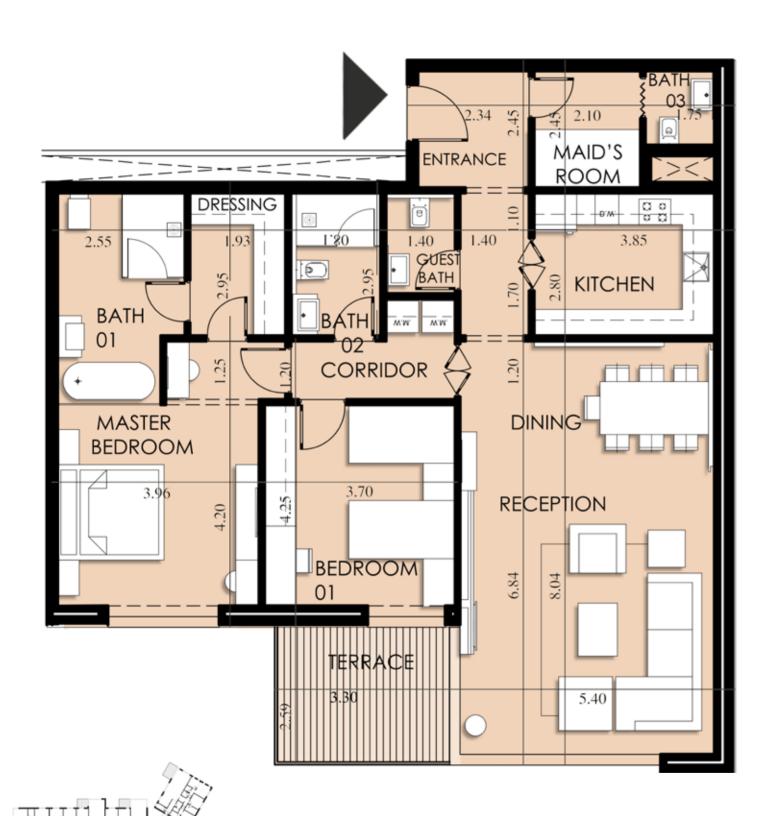

# Third Floor

| Appartment<br>Number | Gross<br>Area |
|----------------------|---------------|
| C-03-01              | 176           |
| C-03-02              | 158           |
| C-03-03              | 202           |
| C-03-04              | 202           |
| C-03-05              | 160           |
| C-03-06              | 225           |

#### Key

■ 1 Bedroom

2 Bedroom
3 Bedroom
Duplex

C-03-01

C-03-02

Number

C-03-01

Appartment Gross