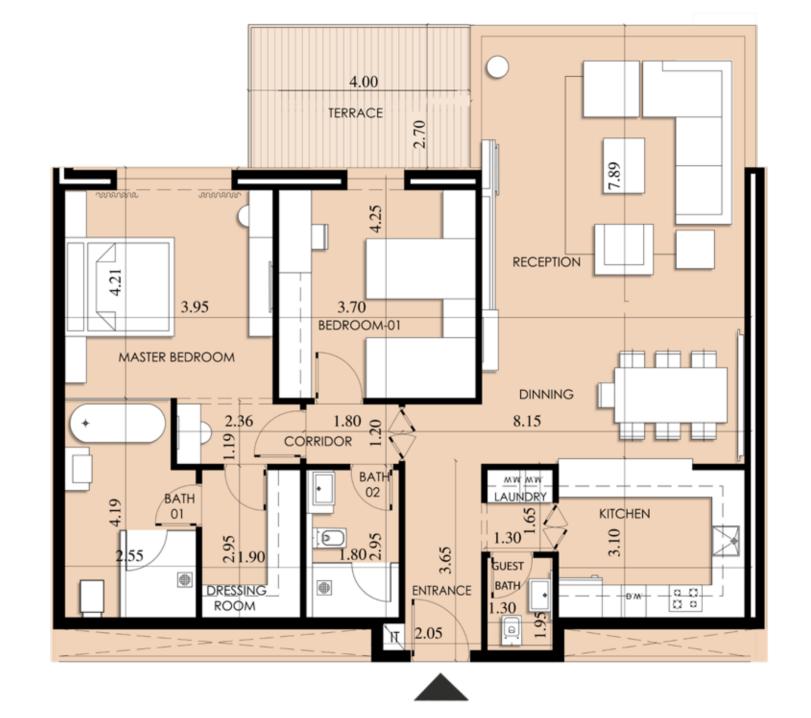

# C-04-05

Appartment Gross Number Area

C-04-05 312

BATH 04 4.45 BEDROOM-01 4 BEDROOM-02 1.10 2.00 TERRACE LIVING ROOM 6. 2.40 6.36 LOBBY 0 BATH 03 MASTER BEDROOM 2.20% 4.45 DRESSING 4.30 S BATH 02

C-04-06