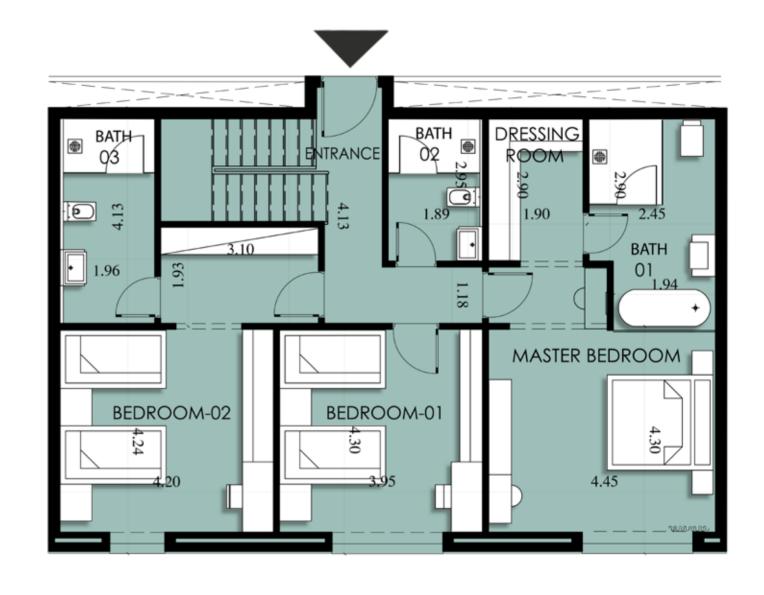

# C-04-05

Appartment Gross Number Area

C-04-05 312

BATH 04 4.45 BEDROOM-01 4 BEDROOM-02 1.10 2.00 TERRACE LIVING ROOM 6. 2.40 6.36 LOBBY 0 BATH 03 MASTER BEDROOM 2.20% 4.45 DRESSING 4.30 S BATH 02

C-04-06