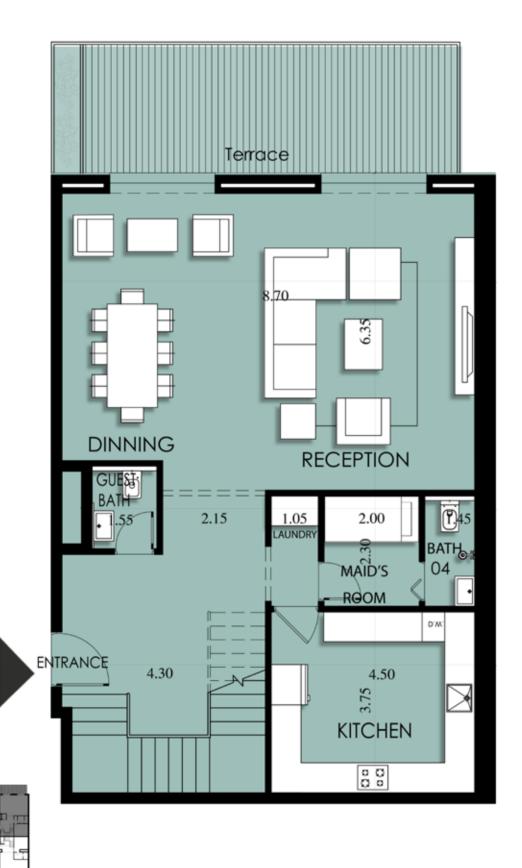

# Ground Floor

C-00-01

Number C-00-02 130 C-00-03

Appartment Number

C-00-03

173

Gross

Area

Appartment Gross Number Area

C-00-04 282

# C-00-05

Appartment Gross Area

C-00-05 282

C-00-06

Appartment Gross Number C-00-06

Area 173

Appartment Gross Number Area

C-00-08 211

# First Floor

| Appartment<br>Number | Gross<br>Area |
|----------------------|---------------|
| C-01-01              | 193           |
| C-01-02              | 130           |
| C-01-03              | 173           |
| C-01-04              | 173           |
| C-01-05              | 176           |
| C-01-06              | 225           |