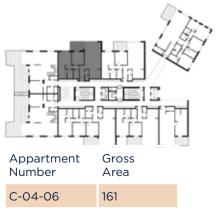

# Fourth Floor

| Appartment<br>Number | Gross<br>Area |
|----------------------|---------------|
| C-04-01              | 120           |
| C-04-02              | 160           |
| C-04-03              | 205           |
| C-04-04              | 312           |
| C-04-05              | 312           |
| C-04-06              | 161           |
| C-04-07              | 164           |
| C-04-08              | 225           |

# C-04-05

Appartment Gross Number Area

C-04-05 312

BATH 04 4.45 BEDROOM-01 4 BEDROOM-02 1.10 2.00 TERRACE LIVING ROOM 6. 2.40 6.36 LOBBY 0 BATH 03 MASTER BEDROOM 2.20% 4.45 DRESSING 4.30 S BATH 02

C-04-06