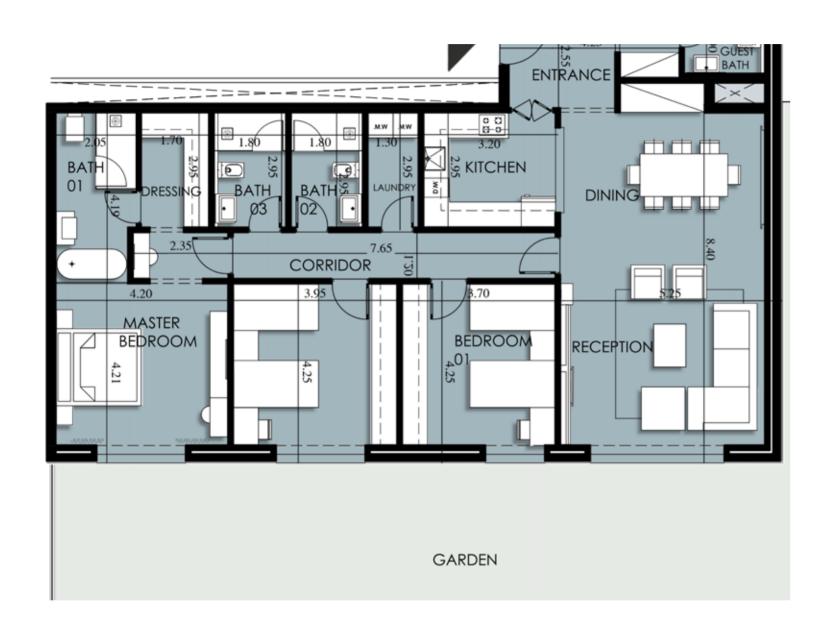

# First Floor

| Appartment<br>Number | Gross<br>Area |
|----------------------|---------------|
| C-01-01              | 193           |
| C-01-02              | 130           |
| C-01-03              | 173           |
| C-01-04              | 173           |
| C-01-05              | 176           |
| C-01-06              | 225           |

#### Key

■ 1 Bedroom

2 Bedroom
3 Bedroom
Duplex

First Floor Apartment Layouts

C-01-01

C-01-03

C-01-04

| rea |
|-----|
| 3   |
|     |