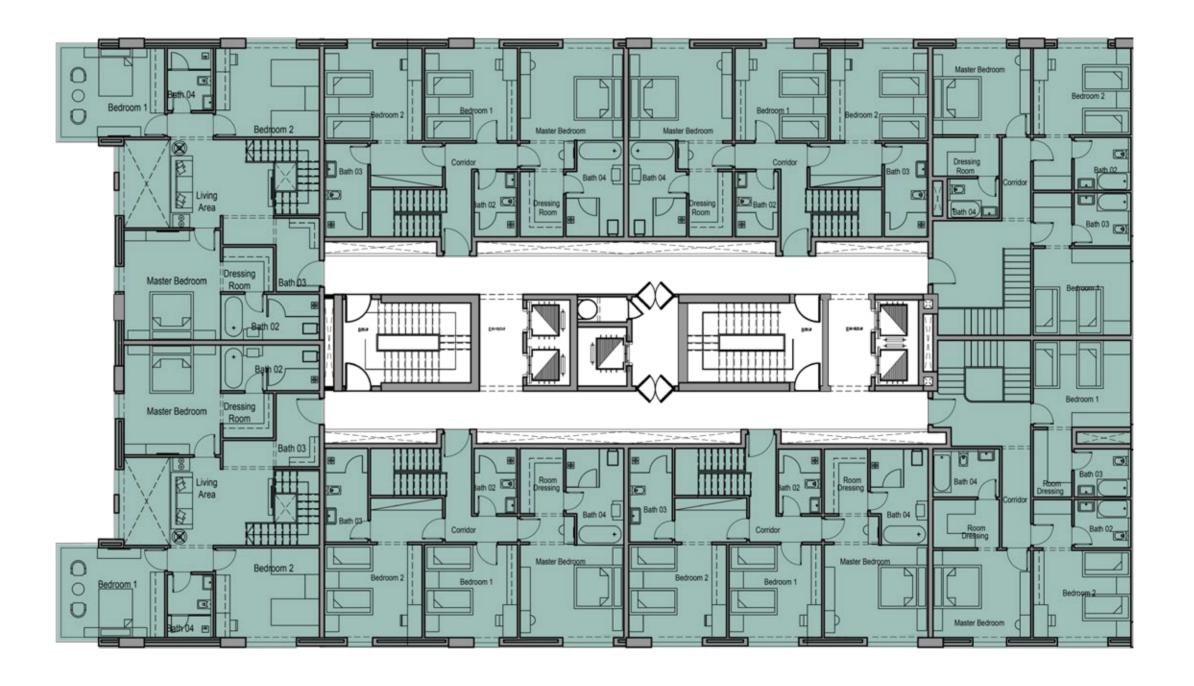

### Sixth Floor

| Appartment<br>Number | Gross<br>Area |
|----------------------|---------------|
| C-06-01              | 259           |
| C-06-02              | 259           |
| C-06-03              | 287           |
| C-06-04              | 287           |
| C-06-05              | 259           |
| C-06-06              | 259           |
| C-06-07              | 261           |
| C-06-08              | 269           |

#### Key

■ 1 Bedroom

2 Bedroom
3 Bedroom
Duplex