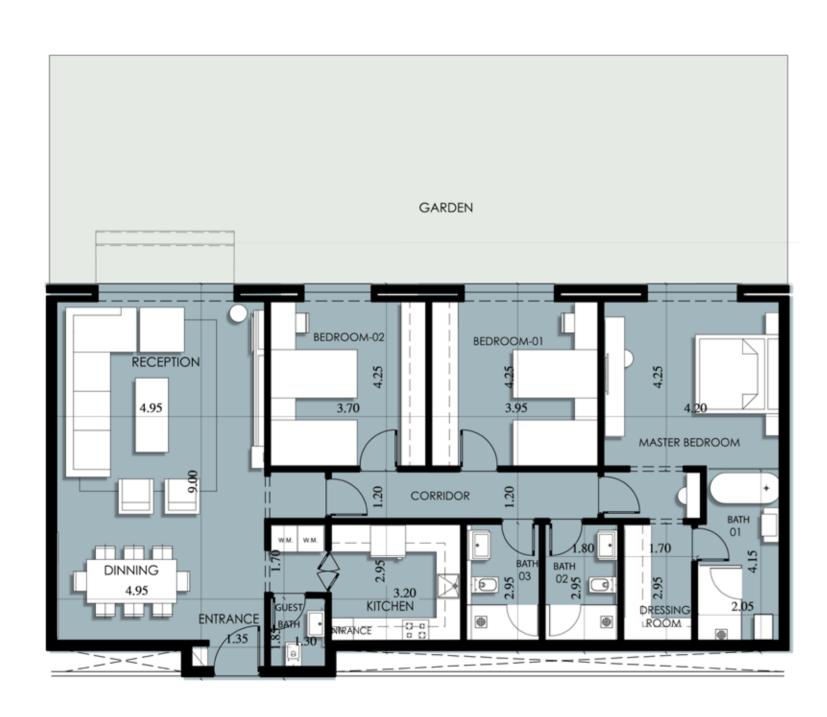

# Fourth Floor

| Appartment<br>Number | Gross<br>Area |
|----------------------|---------------|
| C-04-01              | 120           |
| C-04-02              | 160           |
| C-04-03              | 205           |
| C-04-04              | 312           |
| C-04-05              | 312           |
| C-04-06              | 161           |
| C-04-07              | 164           |
| C-04-08              | 225           |

#### Key

■ 1 Bedroom

2 Bedroom
3 Bedroom
Duplex

C-04-01

C-04-02

C-04-03

# C-04-04

Appartment Gross Number Area

312

C-04-04

# C-04-05

Appartment Gross Number Area

C-04-05 312

BATH 04 4.45 BEDROOM-01 4 BEDROOM-02 1.10 2.00 TERRACE LIVING ROOM 6. 2.40 6.36 LOBBY 0 BATH 03 MASTER BEDROOM 2.20% 4.45 DRESSING 4.30 S BATH 02

C-04-06