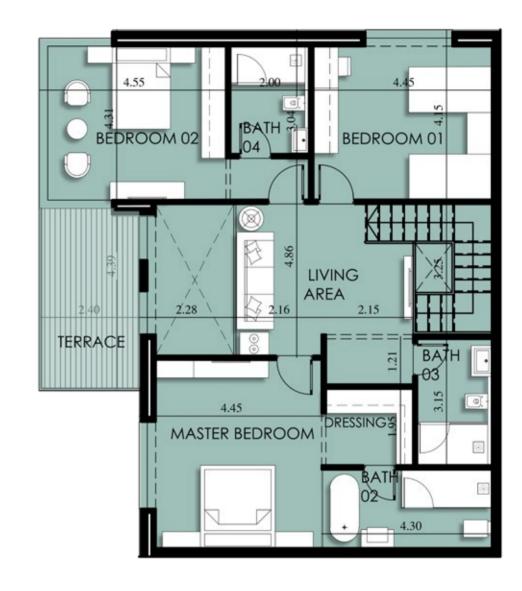

# Second Floor

| Appartment<br>Number | Gross<br>Area |
|----------------------|---------------|
| C-02-01              | 179           |
| C-02-02              | 162           |
| C-02-03              | 206           |
| C-02-04              | 312           |
| C-02-05              | 312           |
| C-02-06              | 206           |
| C-02-07              | 165           |
| C-02-08              | 225           |