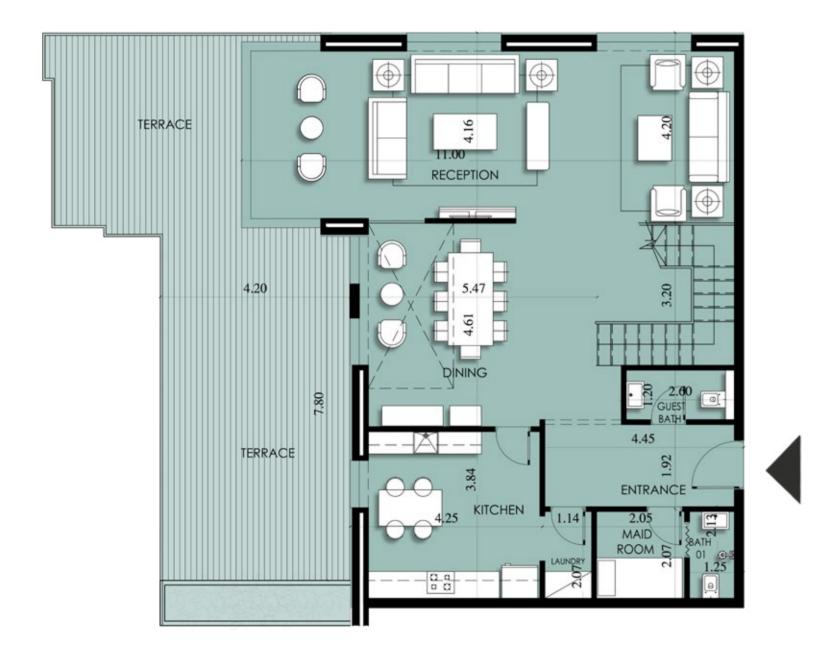

# Ground Floor

C-00-01

Number C-00-02 130 C-00-03

Appartment Number

C-00-03

173

Gross

Area

Appartment Gross Number Area

C-00-04 282

# C-00-05

Appartment Gross Area

C-00-05 282

C-00-06

Appartment Gross Number C-00-06

Area 173

Appartment Gross Number Area

C-00-08 211

# First Floor

| Appartment<br>Number | Gross<br>Area |
|----------------------|---------------|
| C-01-01              | 193           |
| C-01-02              | 130           |
| C-01-03              | 173           |
| C-01-04              | 173           |
| C-01-05              | 176           |
| C-01-06              | 225           |

#### Key

■ 1 Bedroom

2 Bedroom
3 Bedroom
Duplex

First Floor Apartment Layouts

C-01-01

C-01-03

C-01-04

| rea |
|-----|
| 3   |
|     |

C-01-05

C-01-06

Appartment Gross Number Area

C-01-06

225

Number

C-01-05 176