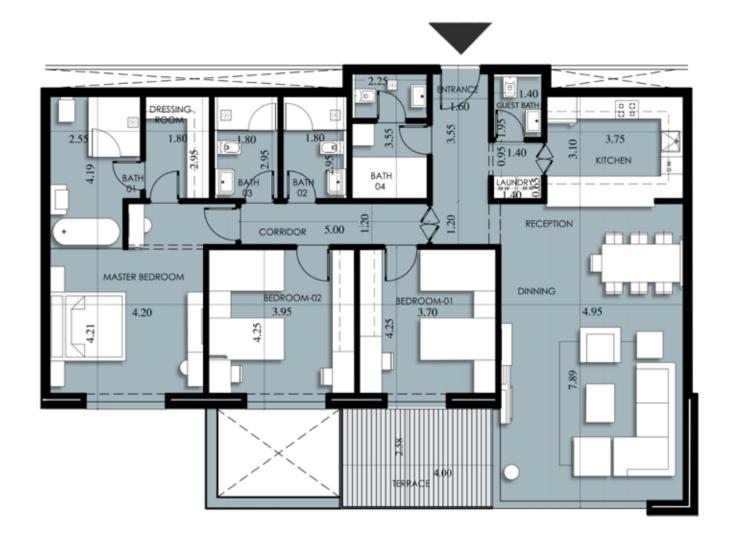

# Second Floor

| Appartment<br>Number | Gross<br>Area |
|----------------------|---------------|
| C-02-01              | 179           |
| C-02-02              | 162           |
| C-02-03              | 206           |
| C-02-04              | 312           |
| C-02-05              | 312           |
| C-02-06              | 206           |
| C-02-07              | 165           |
| C-02-08              | 225           |