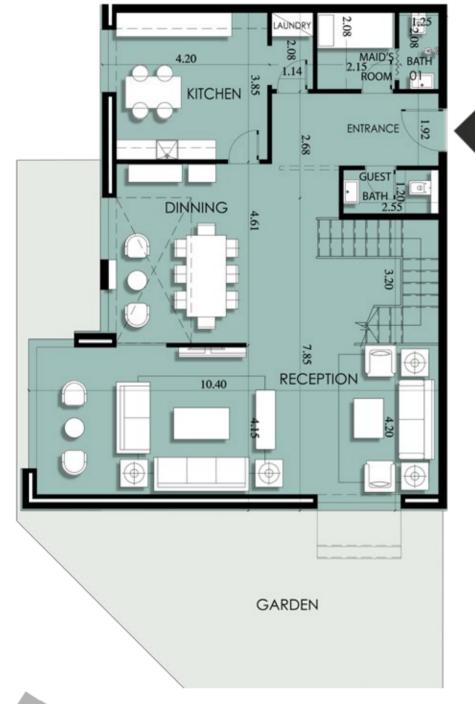

#### Key

■ 1 Bedroom

2 Bedroom
3 Bedroom
Duplex

First Floor Apartment Layouts

C-01-01

C-01-03

C-01-04

| rea |
|-----|
| 3   |
|     |

C-01-05

C-01-06

Appartment Gross Number Area

C-01-06

225

Number

C-01-05 176