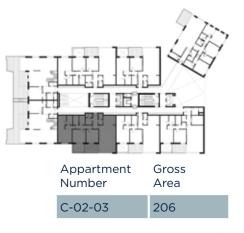

# Second Floor

| Appartment<br>Number | Gross<br>Area |
|----------------------|---------------|
| C-02-01              | 179           |
| C-02-02              | 162           |
| C-02-03              | 206           |
| C-02-04              | 312           |
| C-02-05              | 312           |
| C-02-06              | 206           |
| C-02-07              | 165           |
| C-02-08              | 225           |