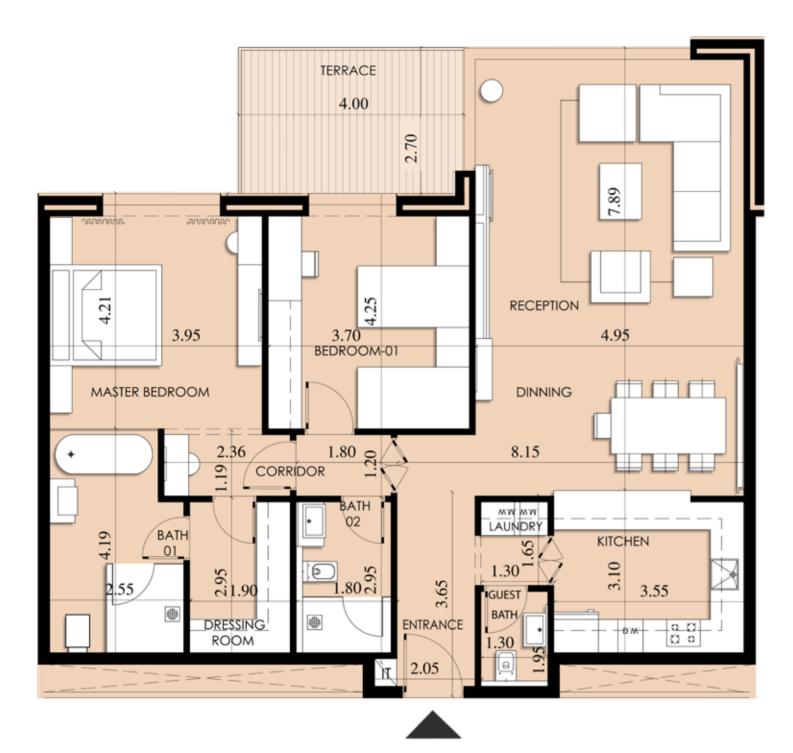

# C-04-05

Appartment Gross Number Area

C-04-05 312

BATH 04 4.45 BEDROOM-01 4 BEDROOM-02 1.10 2.00 TERRACE LIVING ROOM 6. 2.40 6.36 LOBBY 0 BATH 03 MASTER BEDROOM 2.20% 4.45 DRESSING 4.30 S BATH 02

C-04-06