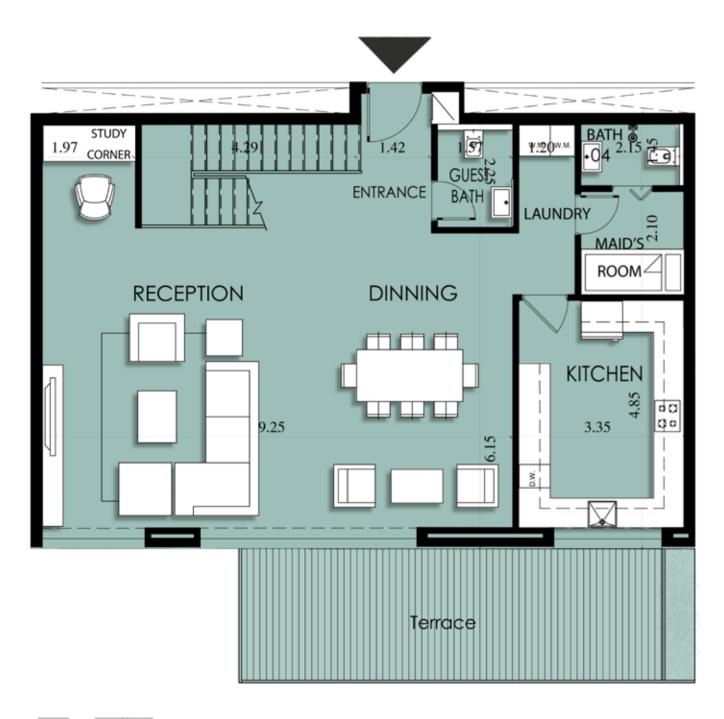

# C-04-05

Appartment Gross Number Area

C-04-05 312

BATH 04 4.45 BEDROOM-01 4 BEDROOM-02 1.10 2.00 TERRACE LIVING ROOM 6. 2.40 6.36 LOBBY 0 BATH 03 MASTER BEDROOM 2.20% 4.45 DRESSING 4.30 S BATH 02

C-04-06