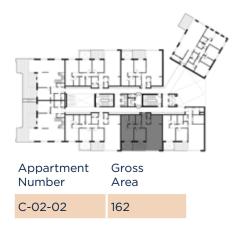

# Second Floor

| Appartment<br>Number | Gross<br>Area |
|----------------------|---------------|
| C-02-01              | 179           |
| C-02-02              | 162           |
| C-02-03              | 206           |
| C-02-04              | 312           |
| C-02-05              | 312           |
| C-02-06              | 206           |
| C-02-07              | 165           |
| C-02-08              | 225           |