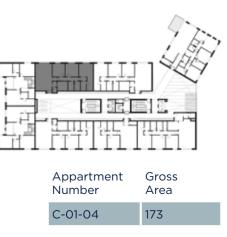

# First Floor

| Appartment<br>Number | Gross<br>Area |
|----------------------|---------------|
| C-01-01              | 193           |
| C-01-02              | 130           |
| C-01-03              | 173           |
| C-01-04              | 173           |
| C-01-05              | 176           |
| C-01-06              | 225           |