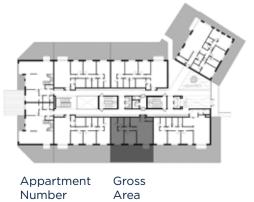

# Second Floor

| Appartment<br>Number | Gross<br>Area |
|----------------------|---------------|
| C-02-01              | 179           |
| C-02-02              | 162           |
| C-02-03              | 206           |
| C-02-04              | 312           |
| C-02-05              | 312           |
| C-02-06              | 206           |
| C-02-07              | 165           |
| C-02-08              | 225           |

#### Key

■ 1 Bedroom

2 Bedroom

3 Bedroom
Duplex

C-02-01

C-02-03

C-02-07

Appartment Gross Number Area

225 C-02-08