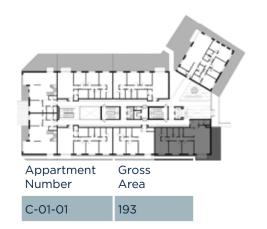

# First Floor

| Appartment<br>Number | Gross<br>Area |
|----------------------|---------------|
| C-01-01              | 193           |
| C-01-02              | 130           |
| C-01-03              | 173           |
| C-01-04              | 173           |
| C-01-05              | 176           |
| C-01-06              | 225           |