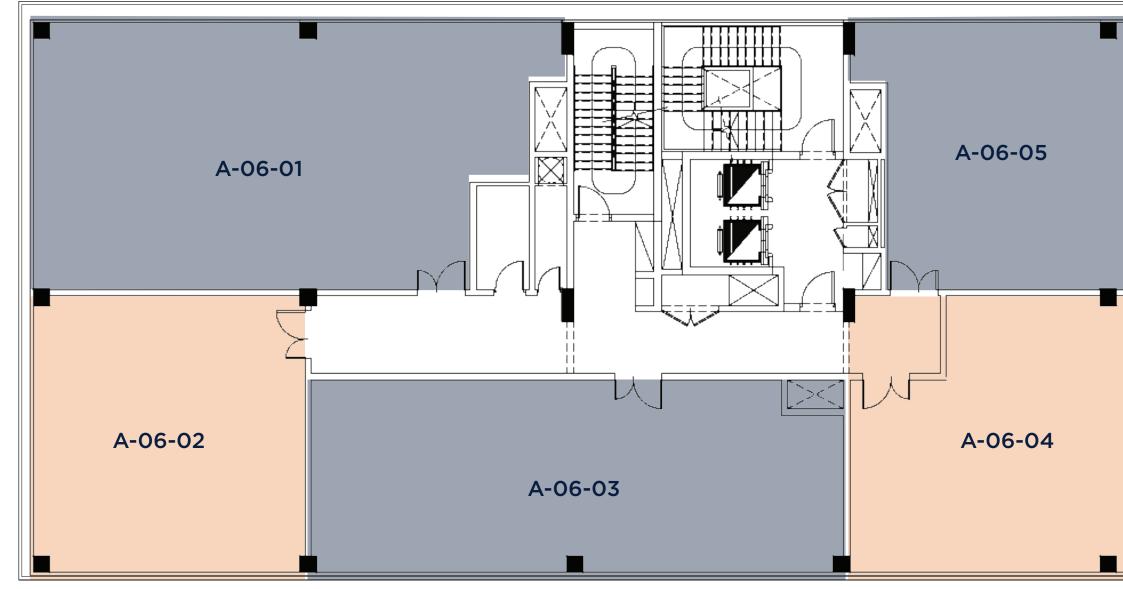

#### BUILDING A-06 FLOOR PLAN

THE ANGLE 15

#### 8<sup>TH</sup> & 9<sup>TH</sup> FLOOR

| UNIT NUMBER | GROSS AREA<br>(SQM) |
|-------------|---------------------|
| A-06-01     | 176                 |
| A-06-02     | 103                 |
| A-06-03     | 140                 |
| A-06-04     | 103                 |
| A-06-05     | 99                  |
| TOTAL       | 621                 |

DISCLAIMER All materials, dimensions and drawings are approximate. Information is subject to change without notice. Arkan Palm reserves the right to make alterations to the floor plans.

Together, these developers have embarked on a joint venture which leverages on each's competitive advantage and accordingly, an unrivalled partnership: Arkan Palm. A unique collaboration of Arkan and Badreldin combining the profound commercial expertise of Arkan and Badreldin's credibility in establishing luxury residential communities. Arkan Palm is guaranteed to highlight each developer's wealth and understanding of the Egyptian market. Set to become a visionary developer; Arkan Palm will pave a never-before-seen trajectory for real estate in West Cairo and ultimately, Egypt.