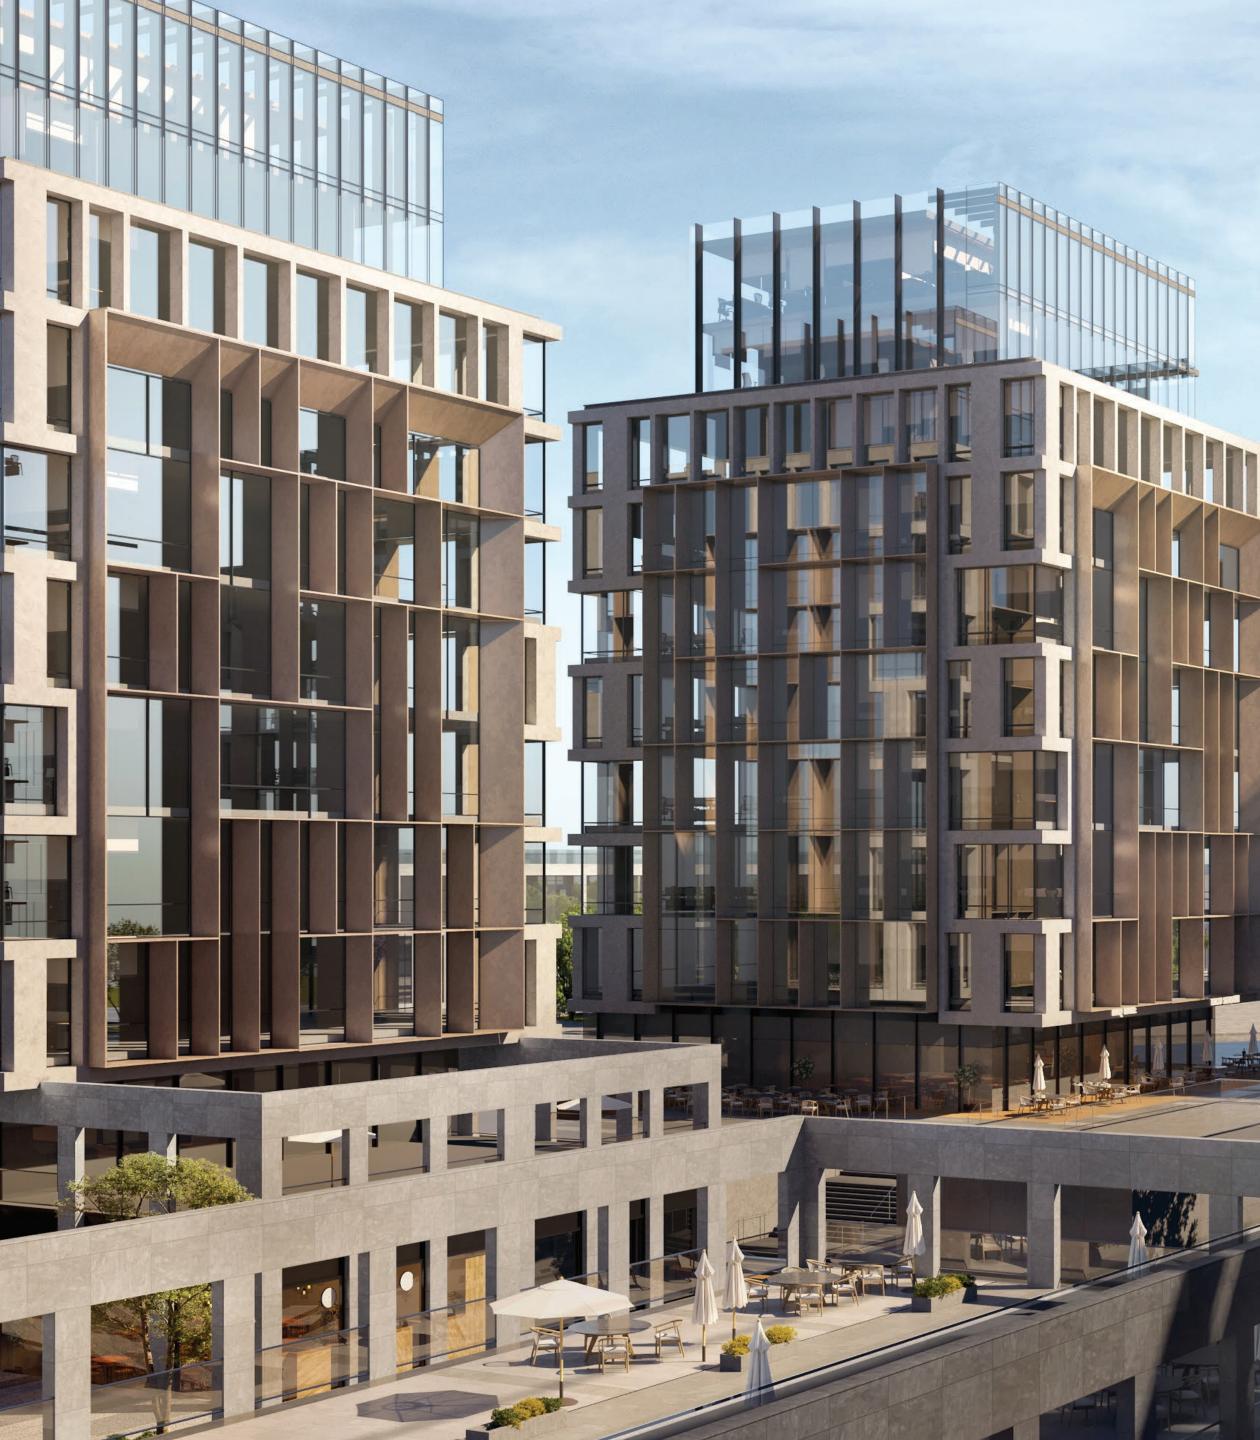

#### OFFICES

The Angle - 205 Business District is designed to cater to various business needs, providing flexibility in the choice of office spaces available. The Angle offers a range of options, from small offices, full floors, to entire buildings, making it a versatile location for businesses of different sizes and types. With its range of options, state-of-the-art facilities, and amenities, businesses of all types can find a suitable space that meets their specific requirements.

WHETHER YOU ARE A STARTUP LOOKING FOR AN OFFICE SPACE, A GROWING BUSINESS THAT NEEDS A FULL FLOOR OR AN ESTABLISHED COMPANY REQUIRING AN ENTIRE BUILDING, THE ANGLE - 205 BUSINESS DISTRICT HAS GOT YOU COVERED.