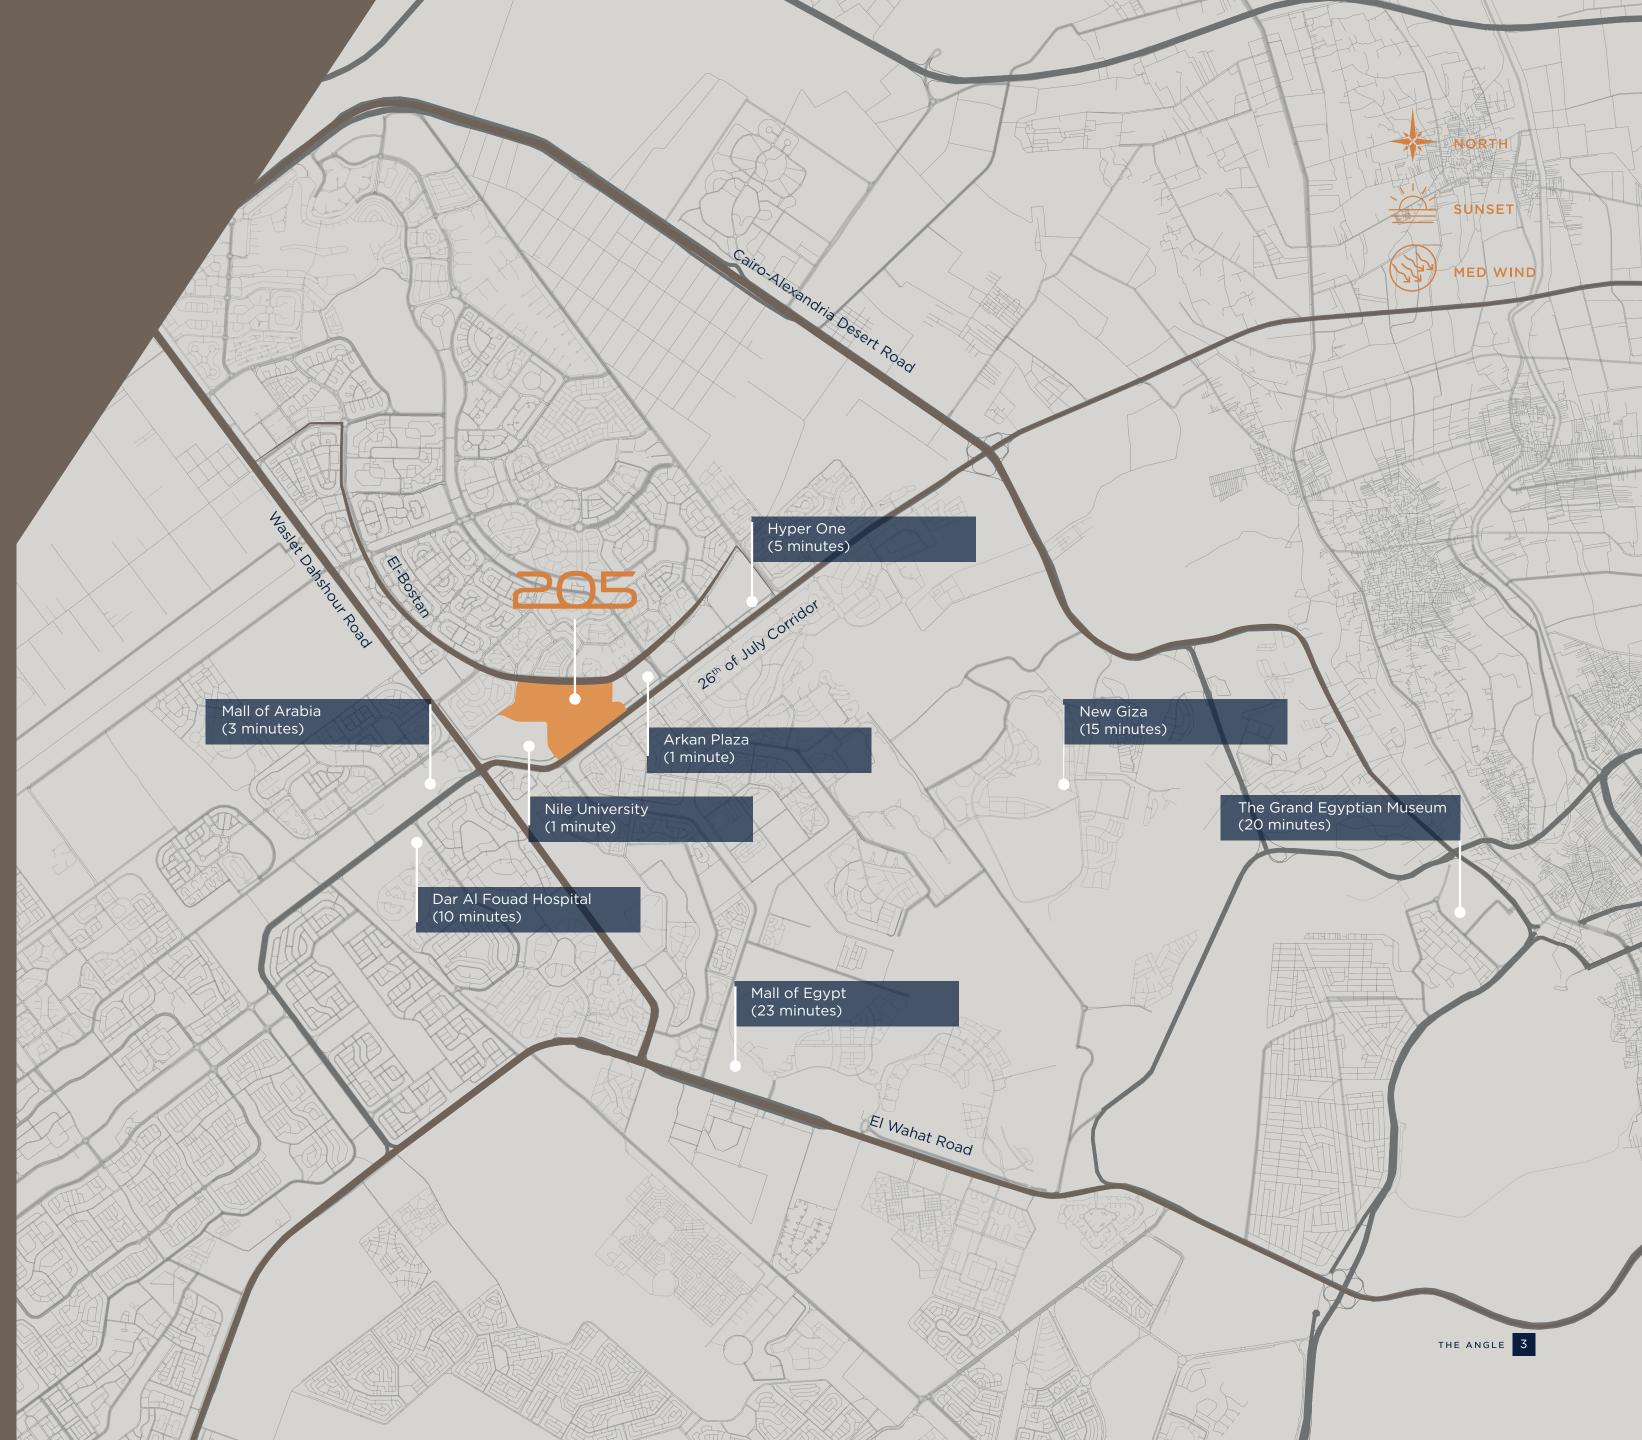

## LOCATION MAP

#### LOCATION

The Angle boasts a prime centralized location in 205, with two direct entrances accessible from El Mehwar Road. This unique location provides convenience not only to those residing in 205 but also to individuals from surrounding areas. The Angle offers an exceptional selection of premium quality business, retail, and commercial spaces, making it an ideal location for entrepreneurs and businesses of all sizes.