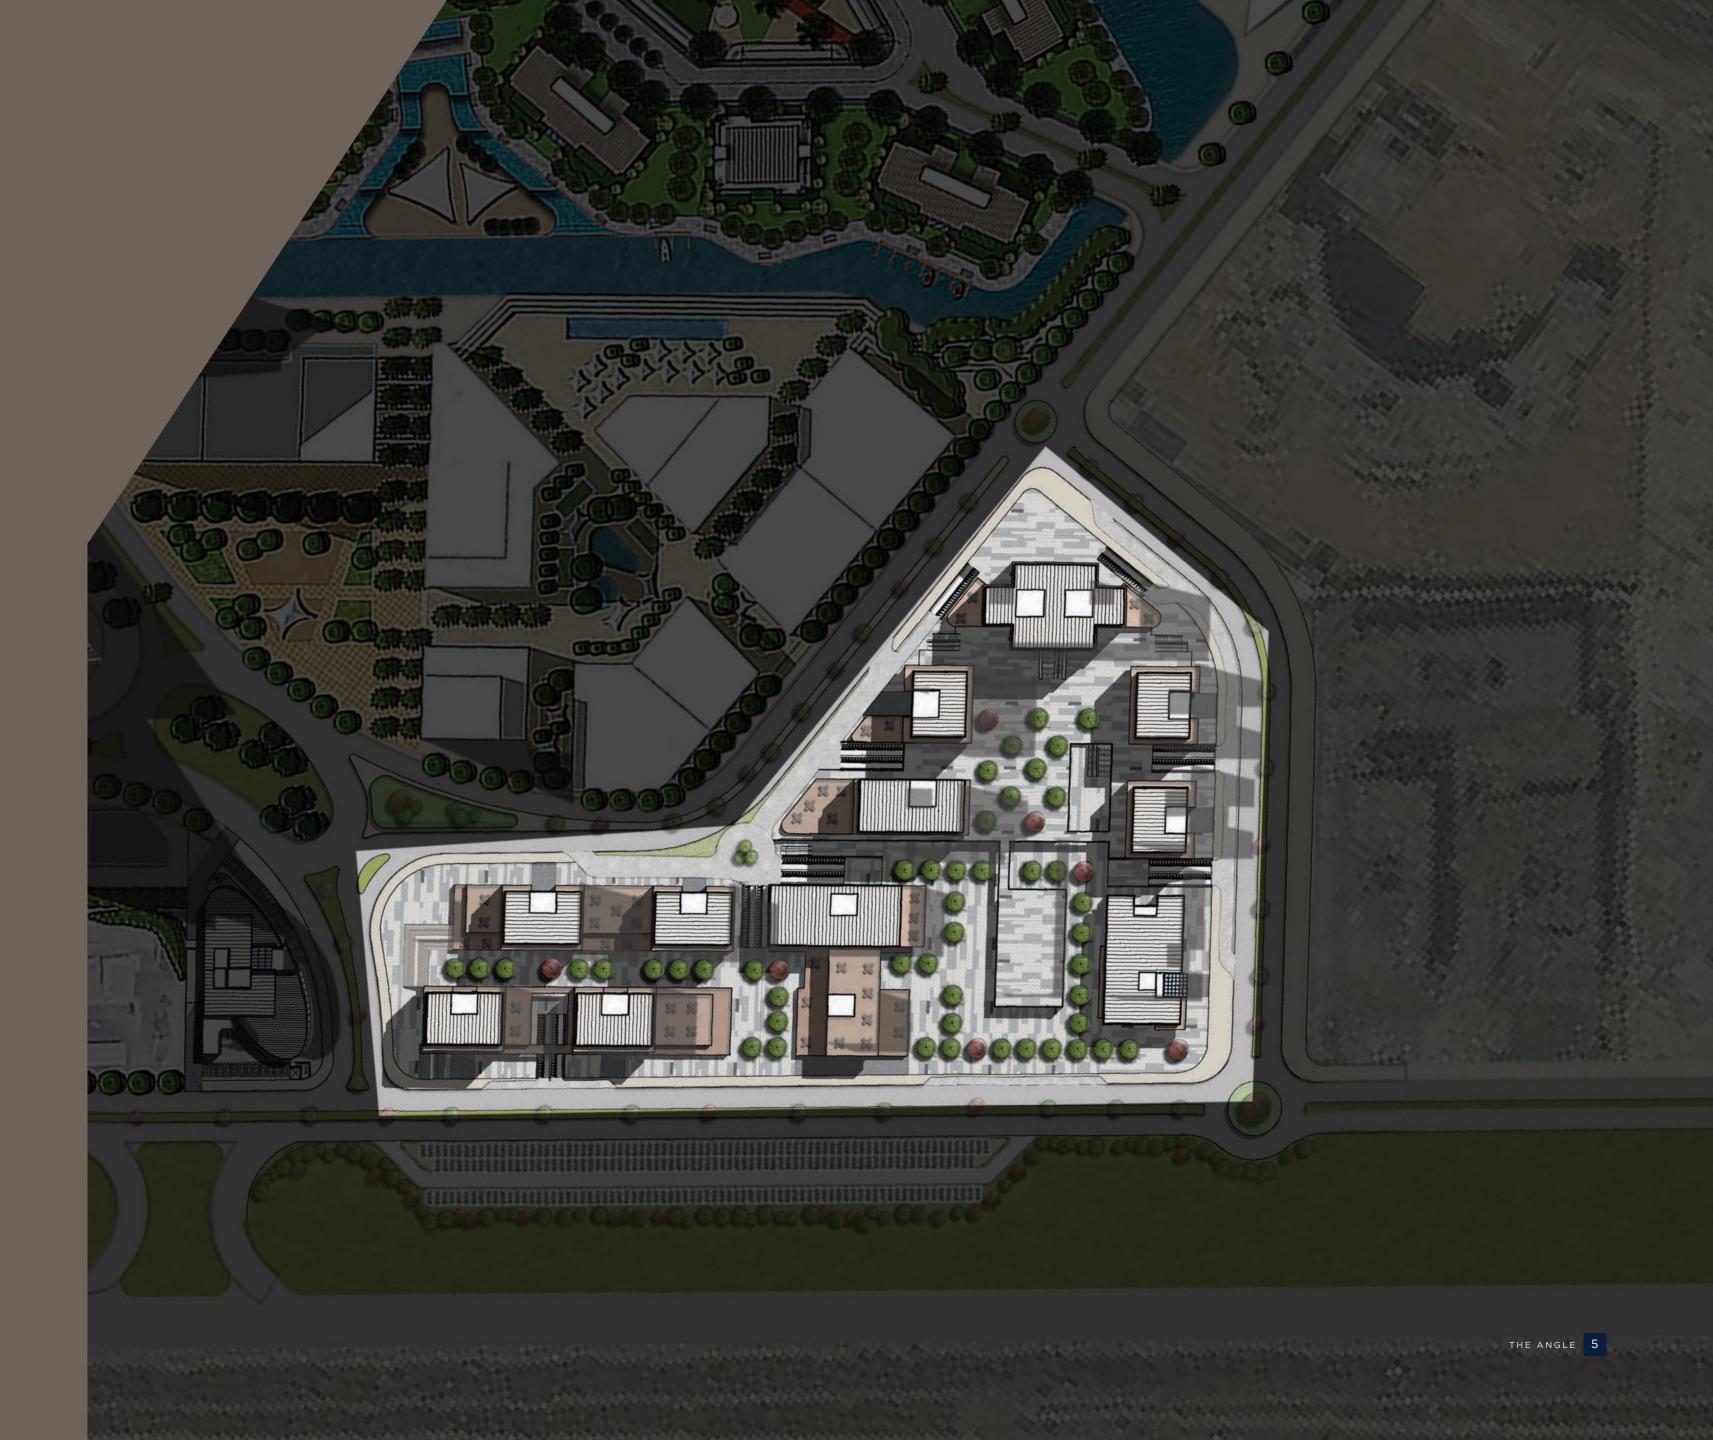

## MASTERPLAN

#### LOCATION

The Angle boasts a prime centralized location in 205, with two direct entrances accessible from El Mehwar Road. This unique location provides convenience not only to those residing in 205 but also to individuals from surrounding areas. The Angle offers an exceptional selection of premium quality business, retail, and commercial spaces, making it an ideal location for entrepreneurs and businesses of all sizes.