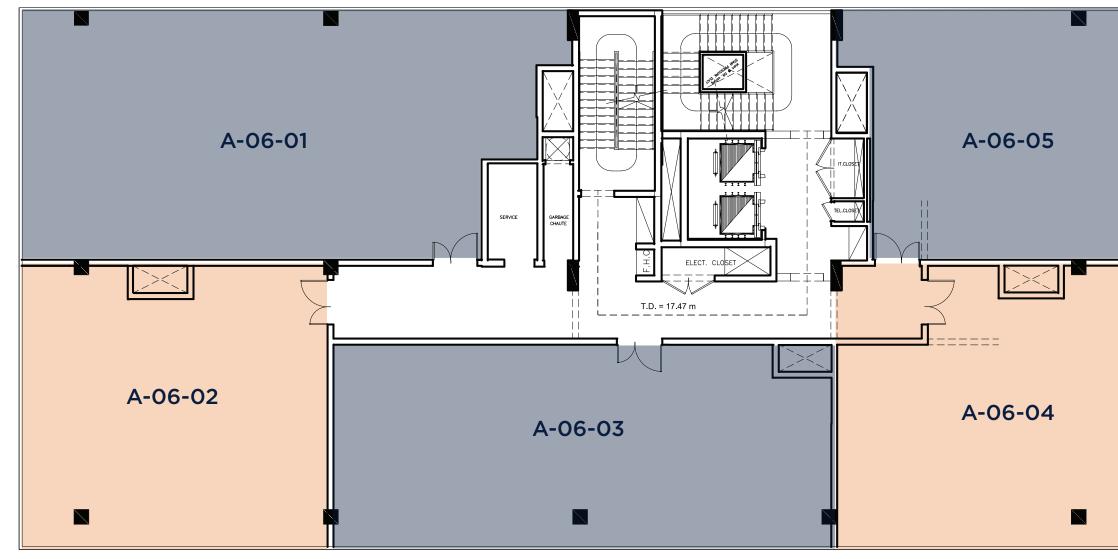

#### BUILDING A-06 FLOOR PLAN

THE ANGLE 15

#### TYPICAL FLOOR 2<sup>ND</sup> TO 7<sup>TH</sup> FLOORS

| UNIT NUMBER | GROSS AREA<br>(SQM) |
|-------------|---------------------|
| A-06-01     | 196                 |
| A-06-02     | 133                 |
| A-06-03     | 156                 |
| A-06-04     | 134                 |
| A-06-05     | 119                 |
| TOTAL       | 738                 |

DISCLAIMER All materials, dimensions and drawings are approximate. Information is subject to change without notice. Arkan Palm reserves the right to make alterations to the floor plans.