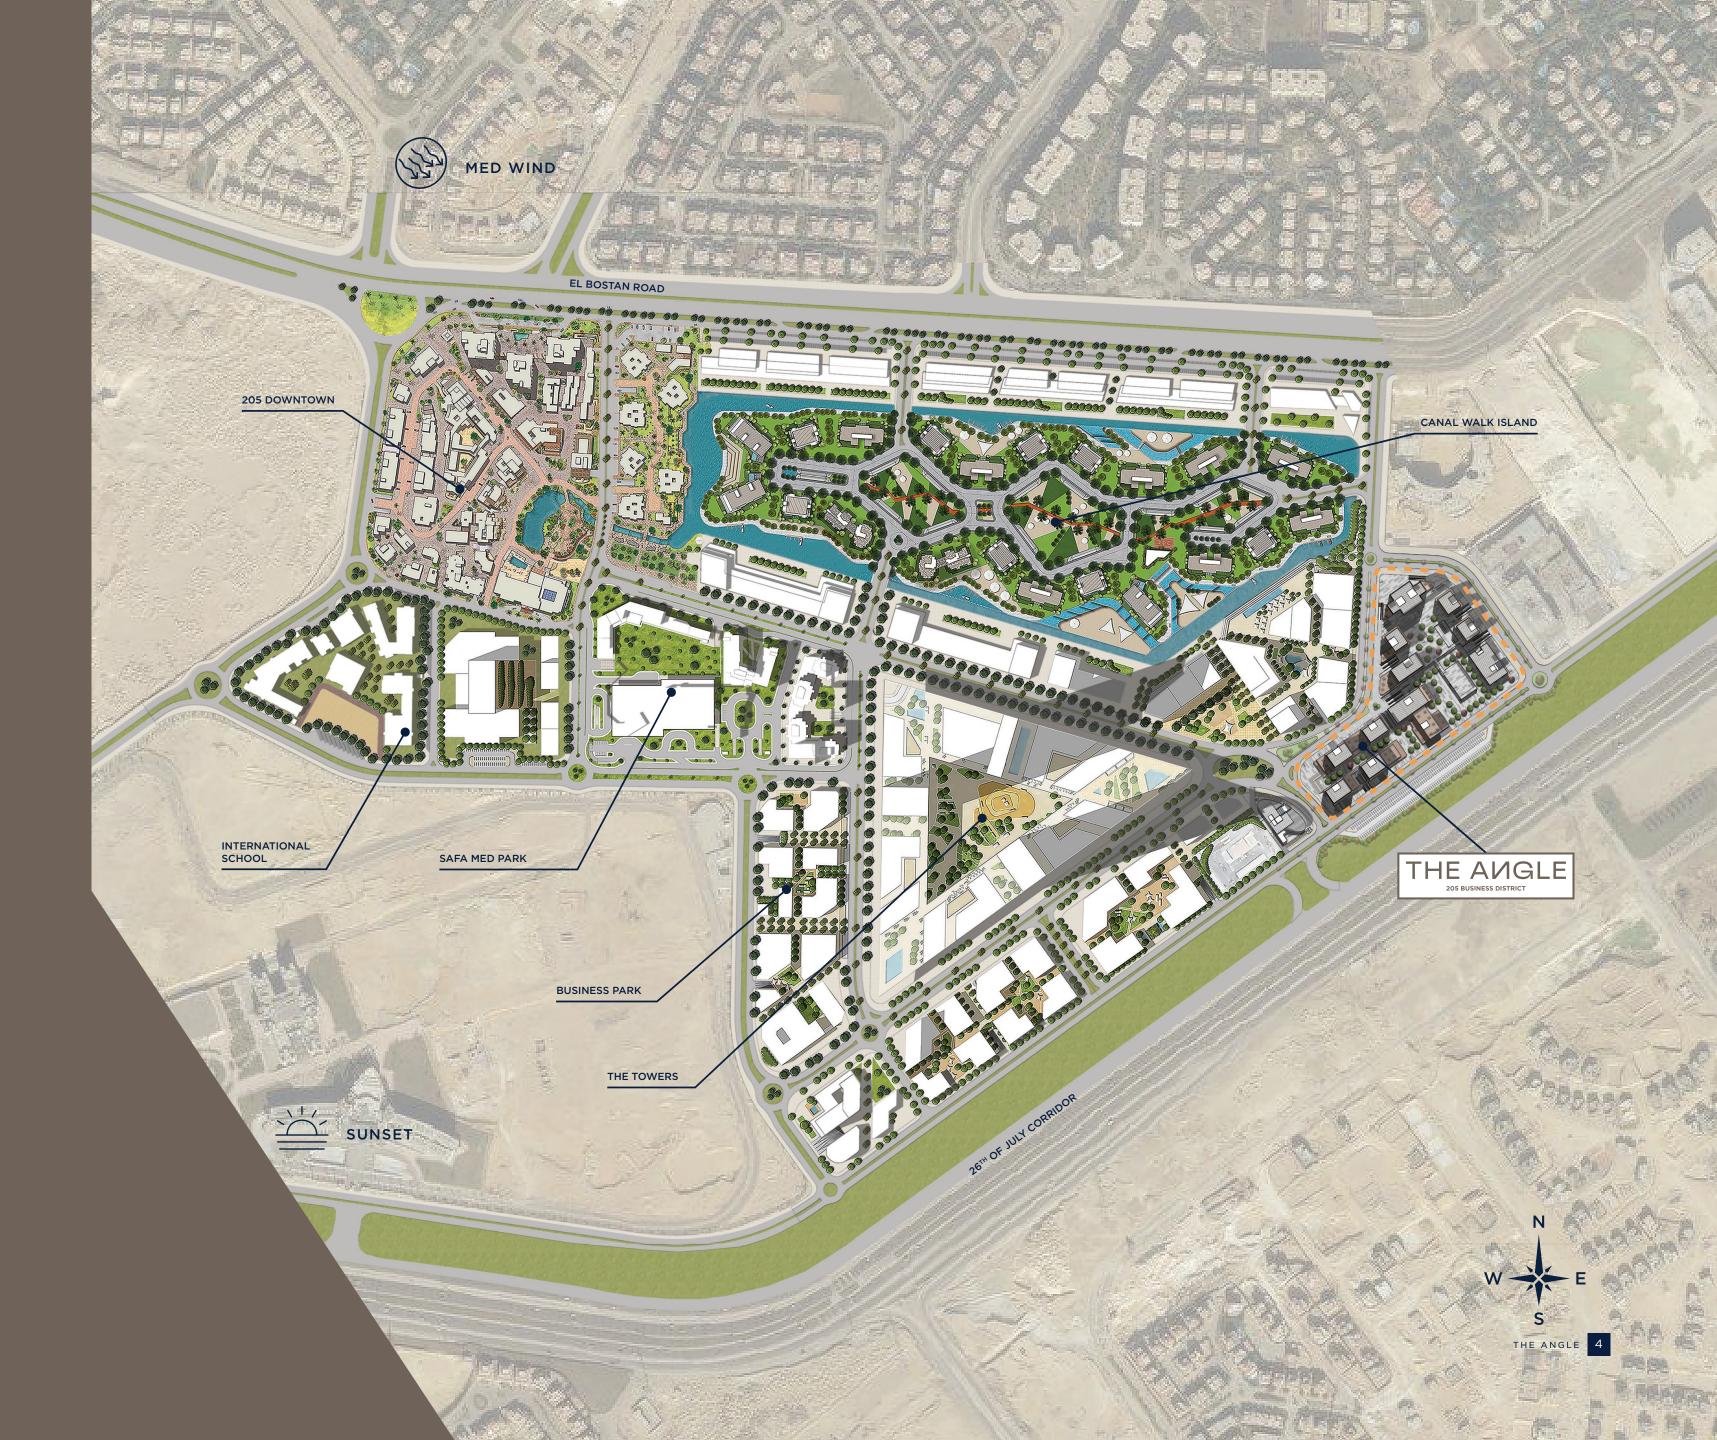

## MASTERPLAN

#### LOCATION

The Angle boasts a prime centralized location in 205, with two direct entrances accessible from El Mehwar Road. This unique location provides convenience not only to those residing in 205 but also to individuals from surrounding areas. The Angle offers an exceptional selection of premium quality business, retail, and commercial spaces, making it an ideal location for entrepreneurs and businesses of all sizes.