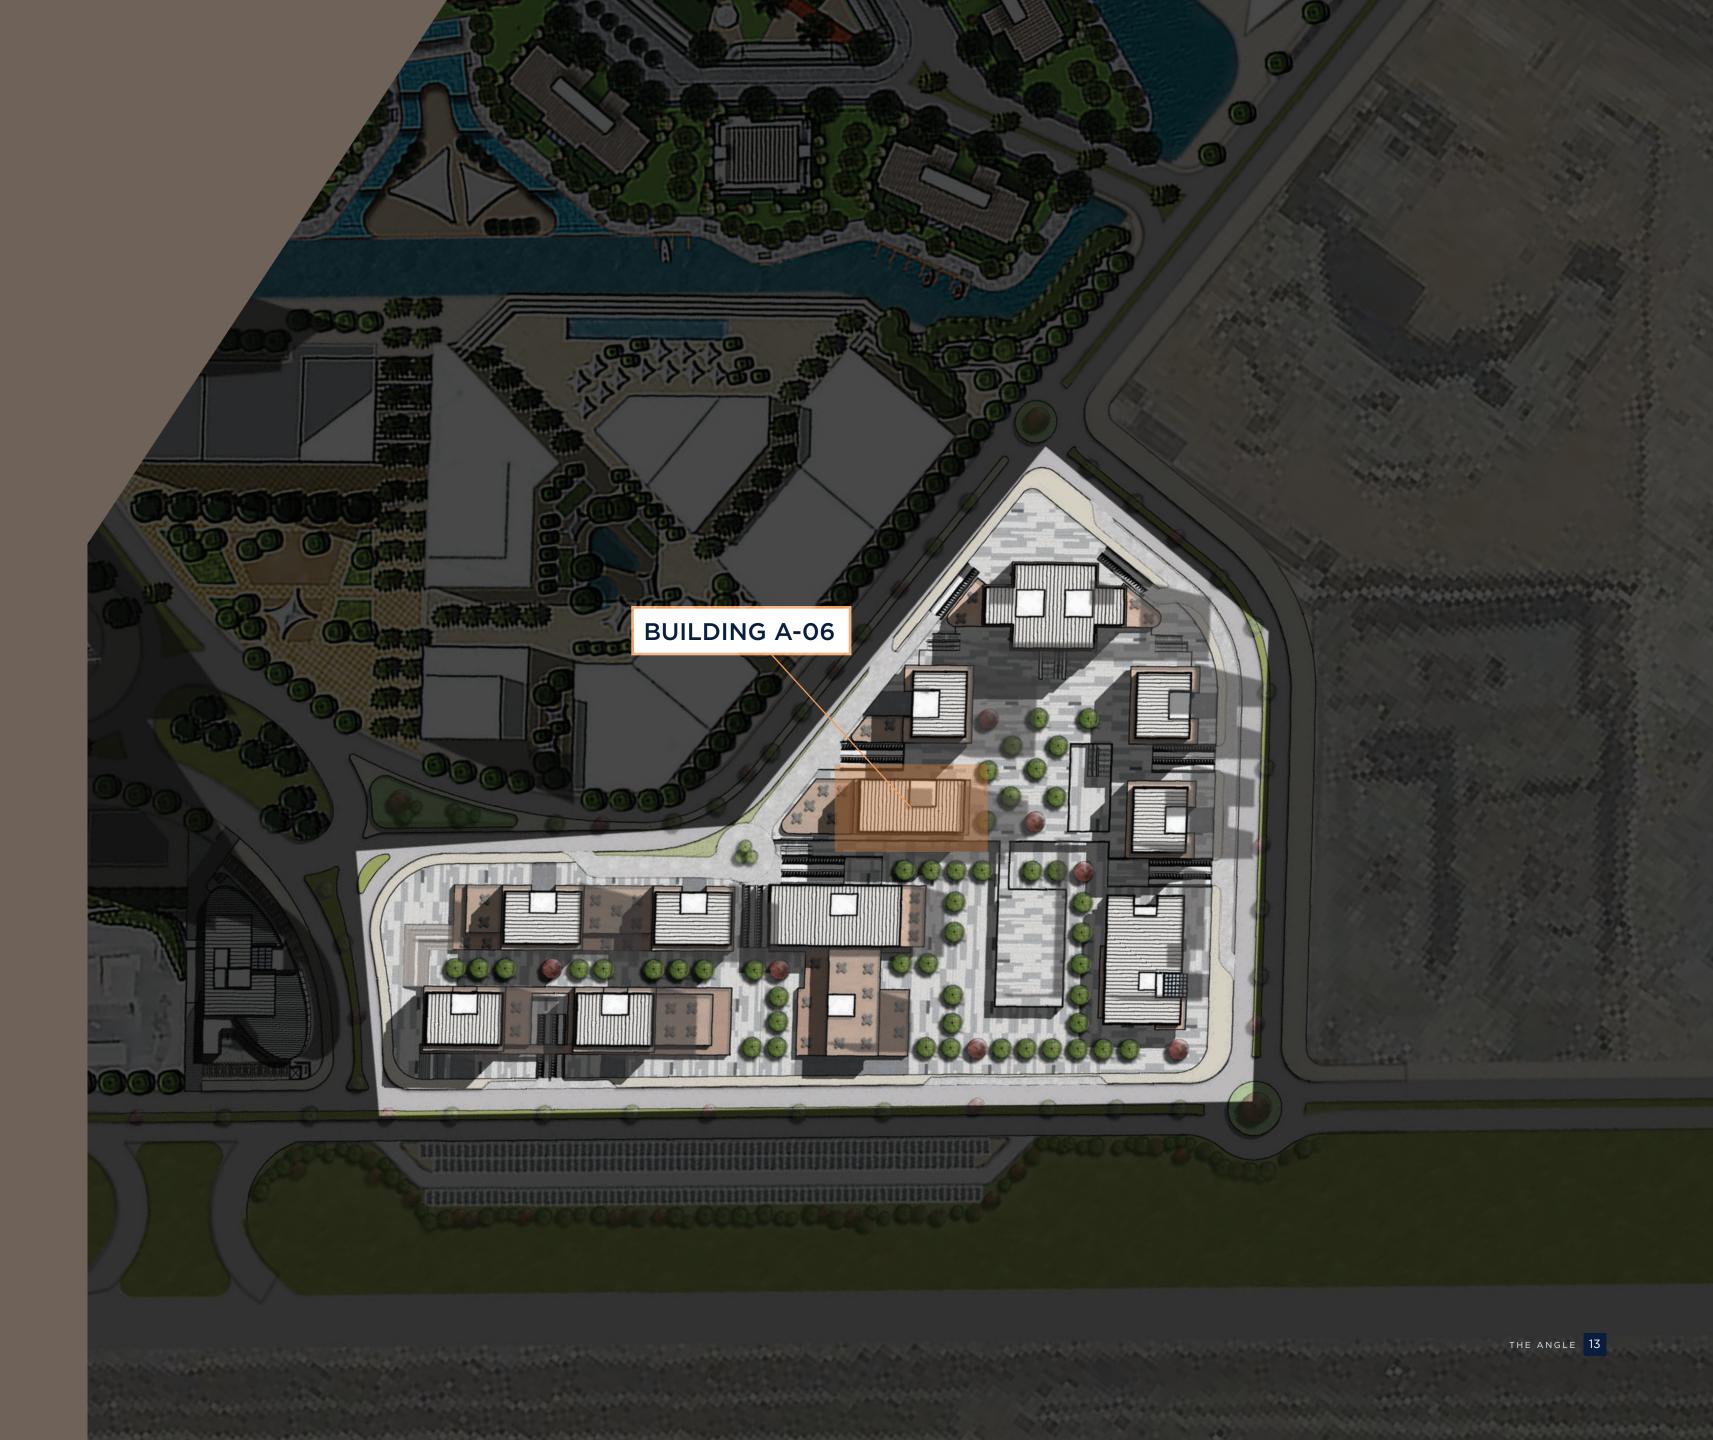

ersatile location for businesses of different sizes and types. With its range of options, state-of-the-art facilities, and amenities, businesses of all types can find a suitable space that meets their specific requirements.



WHETHER YOU ARE A STARTUP LOOKING FOR AN OFFICE SPACE, A GROWING BUSINESS THAT NEEDS A FULL FLOOR OR AN ESTABLISHED COMPANY REQUIRING AN ENTIRE BUILDING, THE ANGLE - 205 BUSINESS DISTRICT HAS GOT YOU COVERED.



#### THE ANGLE 205 BUSINESS DISTRICT

#### RETAIL

At The Angle, there is a blend of diverse stores and restaurants situated strategically to serve the community. The Angle will provide a mix of sophisticated retail outlets featuring numerous local and global brands, alongside a thoughtful selection of casual and upscale dining options.







## MASTERPLAN









#### BUILDING A-06 FLOOR PLAN



THE ANGLE 15

#### TYPICAL FLOOR 2<sup>ND</sup> TO 7<sup>TH</sup> FLOORS

| UNIT NUMBER | GROSS AREA<br>(SQM) |
|-------------|---------------------|
| A-06-01     | 196                 |
| A-06-02     | 133                 |
| A-06-03     | 156                 |
| A-06-04     | 134                 |
| A-06-05     | 119                 |
| TOTAL       | 738                 |

DISCLAIMER All materials, dimensions and drawings are approximate. Information is subject to change without notice. Arkan Palm reserves the right to make alterations to the floor plans.







#### TYPICAL FLOOR

#### 8<sup>TH</sup> & 9<sup>TH</sup> FLOOR

| UNIT NUMBER | GROSS AREA<br>(SQM) |
|-------------|---------------------|
| A-06-01     | 176                 |
| A-06-02