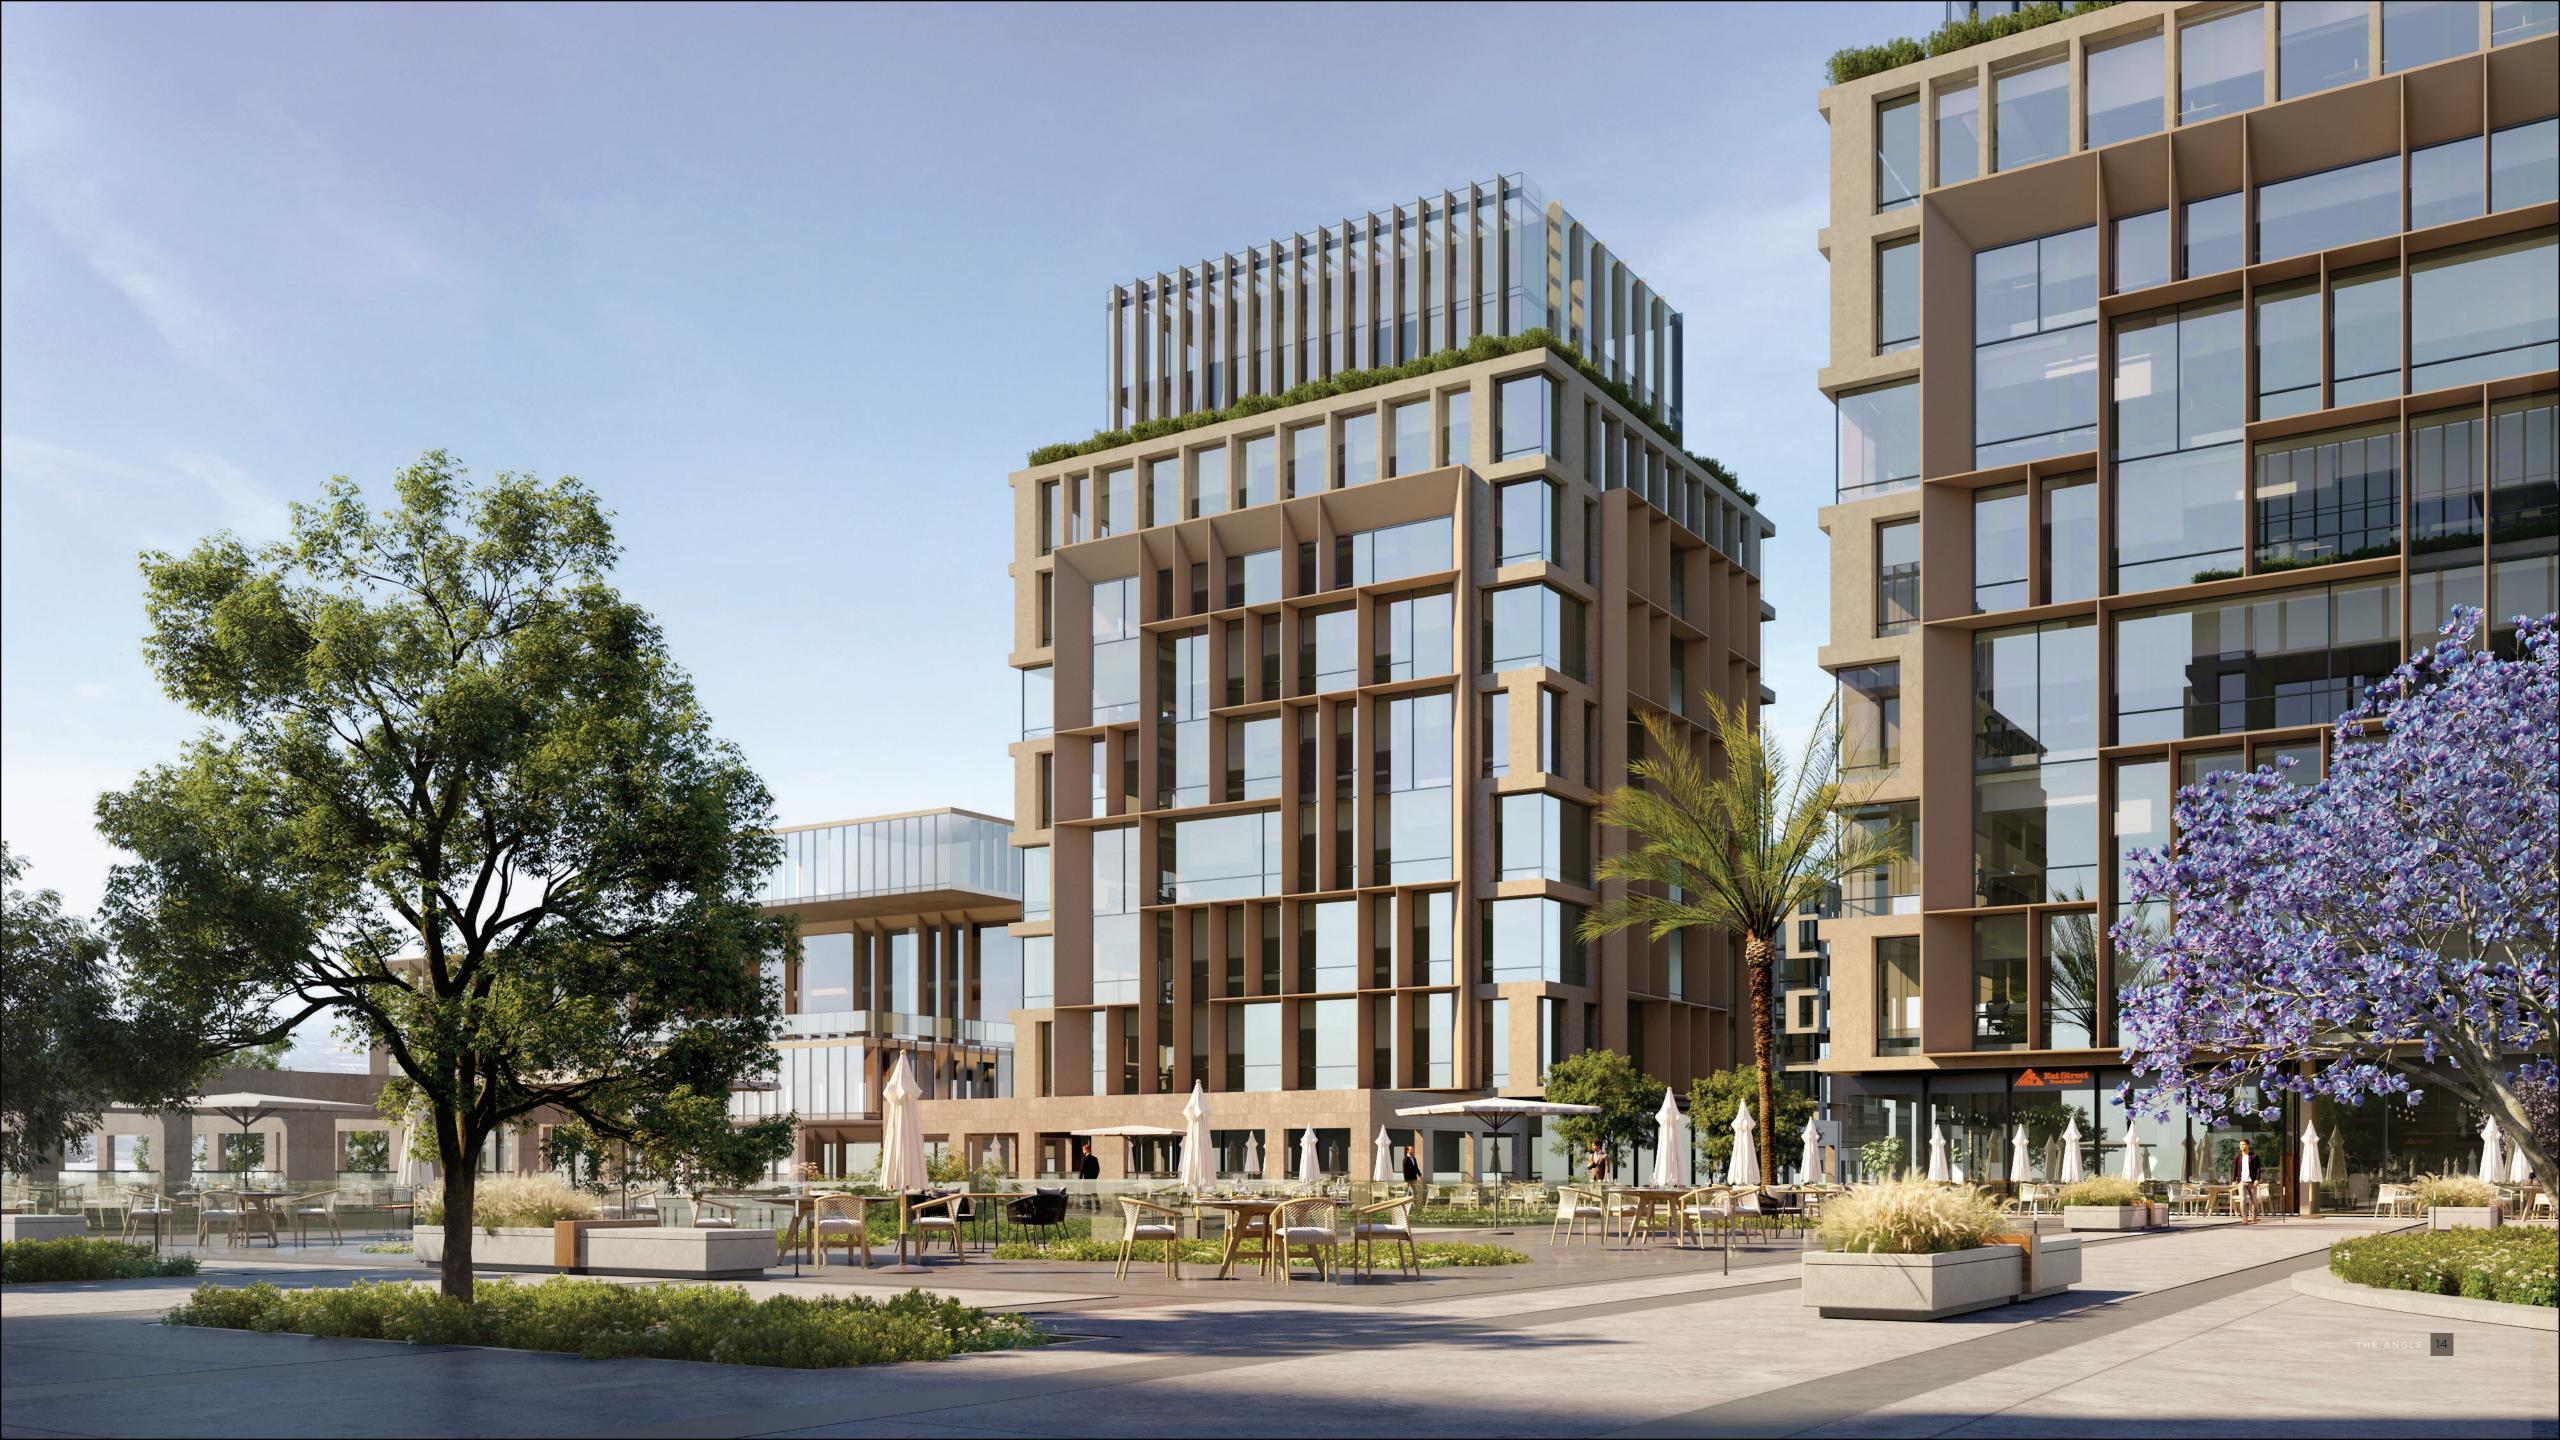

#### OFFICES

The Angle - 205 Business District is designed to cater to various business needs, providing flexibility in the choice of office spaces available. The Angle offers a range of options, from small offices, full floors, to entire buildings, making it a versatile location for businesses of different sizes and types. With its range of options, state-of-the-art facilities, and amenities, businesses of all types can find a suitable space that meets their specific requirements.

#### RETAIL

At The Angle, there is a blend of diverse stores and restaurants situated strategically to serve the community. The Angle will provide a mix of sophisticated retail outlets featuring numerous local and global brands, alongside a thoughtful selection of casual and upscale dining options.