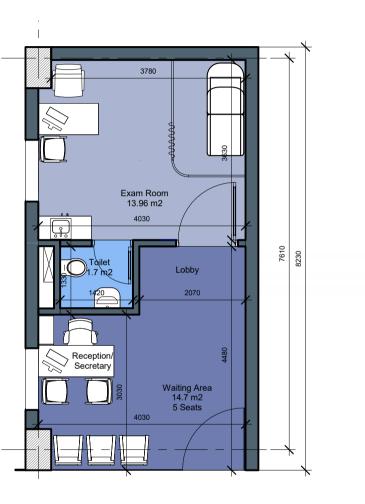

## Clinic Types

### CLINIC TYPE A - 1

| Gross Area (m²) 35.00 |
|-----------------------|
|-----------------------|

### CLINIC TYPE A - 2

| Gross Area (m²) | 45.00 |
|-----------------|-------|
|-----------------|-------|

### CLINIC TYPE B - 1

| Gross Area (m²) | 70.00 |
|-----------------|-------|
|-----------------|-------|

### CLINIC TYPE B - 2

|   | Gross Area (m²) | 80.00 |
|---|-----------------|-------|
| L |                 |       |

### CLINIC TYPE C - 1

Gross Area (m²) 105.00

### CLINIC TYPE D - 1

Gross Area (m²) 140.00