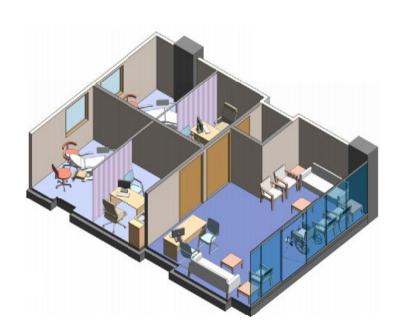

## Clinic Types

### CLINIC TYPE B - 2

|   | Gross Area (m²) | 80.00 |
|---|-----------------|-------|
| L |                 |       |