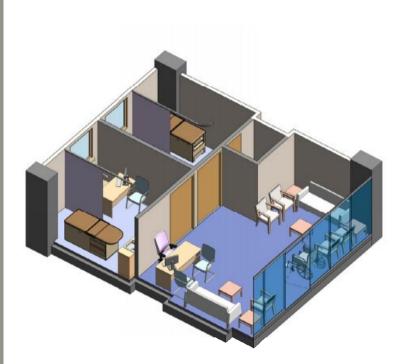

## Clinic Types

### CLINIC TYPE B - 1

| Gross Area (m²) | 70.00 |
|-----------------|-------|
|-----------------|-------|