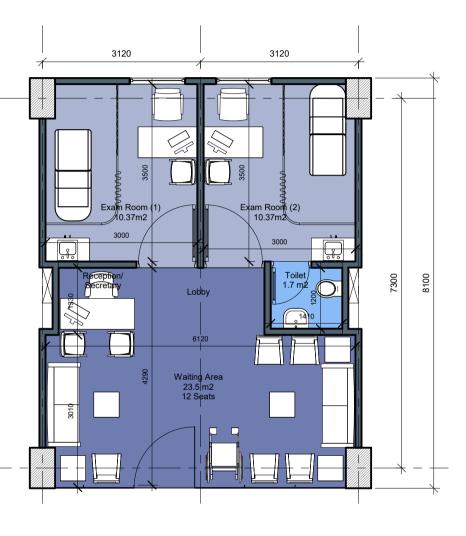

## Clinic Types

### CLINIC TYPE B - 1

| Gross Area (m²) | 70.00 |
|-----------------|-------|
|-----------------|-------|