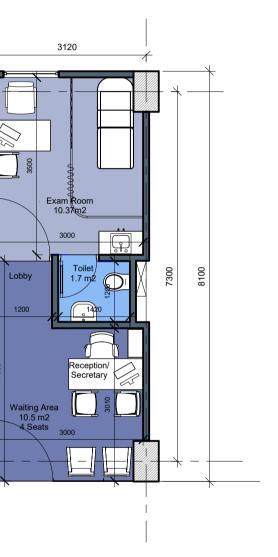

## Clinic Types

### CLINIC TYPE A - 1

| Gross Area (m²) 35.00 |
|-----------------------|
|-----------------------|

### CLINIC TYPE A - 2

| Gross Area (m²) | 45.00 |
|-----------------|-------|
|-----------------|-------|

### CLINIC TYPE B - 1

| Gross Area (m²) | 70.00 |
|-----------------|-------|
|-----------------|-------|

### CLINIC TYPE B - 2

|   | Gross Area (m²) | 80.00 |
|---|-----------------|-------|
| L |                 |       |

### CLINIC TYPE C - 1

Gross Area (m²) 105.00

### CLINIC TYPE D - 1

Gross Area (m²) 140.00