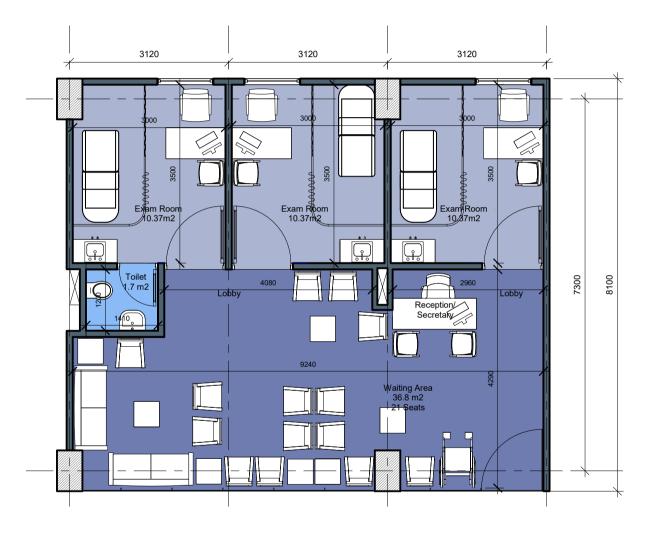

t elevators









## Floor Plans



### GROUND FLOOR PLAN





## FIRST FLOOR PLAN









### SECOND FLOOR PLAN







### 3<sup>rd</sup>, 5<sup>th</sup>, 7<sup>th</sup>, 9<sup>th</sup> FLOOR PLAN







### 4<sup>TH</sup>, 6<sup>TH</sup>, 8<sup>TH</sup> FLOOR PLAN







## Clinic Types



### CLINIC TYPE A - 1

| Gross Area (m²) 35.00 |
|-----------------------|
|-----------------------|





### CLINIC TYPE A - 2

| Gross Area (m²) | 45.00 |
|-----------------|-------|
|-----------------|-------|





### CLINIC TYPE B - 1

| Gross Area (m²) | 70.00 |
|-----------------|-------|
|-----------------|-------|





### CLINIC TYPE B - 2

|   | Gross Area (m²) | 80.00 |
|---|-----------------|-------|
| L |                 |       |





### CLINIC TYPE C - 1

Gross Area (m²) 105.00





### CLINIC TYPE D - 1

Gross Area (m²) 140.00







### Interiors

П Л





















### WHO WE ARE



Together, these developers have embarked on a joint venture which leverages on each's competitive advantage and accordingly, an unrivalled partnership: Arkan Palm. A unique collaboration of Arkan and Badreldin combining the profound commercial expertise of Arkan and Badreldin's credibility in establishing luxury residential communities.

Arkan Palm is guaranteed to highlight each developer's wealth and understanding of the Egyptian market. Set to become a visionary developer; Arkan Palm will pave a neverbefore-seen trajectory for real estate in West Cairo and ultimately, Egypt.

### THE PARTNERS



Badreldin Developments is a subsidiary of El Badr Group, one of Egypt's leading E