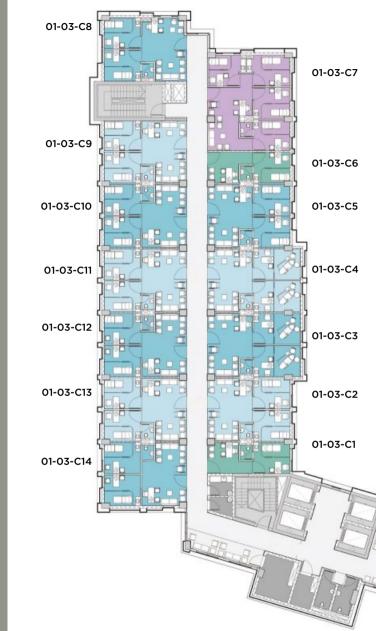

The Medical District is comprehensive, primary healthcare to adults and children living in the communities surrounding consisting of the two buildings which include over 250 clinics guaranteeing that all medical specialties needed will be available to you.

Safa Med Park will be further complemented by dedicated medical clinics, medical laboratories, outpatient care centers and specialized care centers located within two high-rise towers.



The two towers will consist of specialty clinics on every floor.



The towers will provide various medical centers as well as quick and efficient elevators









## Floor Plans



### GROUND FLOOR PLAN





## FIRST FLOOR PLAN









### SECOND FLOOR PLAN







### 3<sup>rd</sup>, 5<sup>th</sup>, 7<sup>th</sup>, 9<sup>th</sup> FLOOR PLAN







### 4<sup>TH</sup>, 6<sup>TH</sup>, 8<sup>TH</sup> FLOOR PLAN







## Clinic Types



### CLINIC TYPE A - 1

| Gross Area (m²) 35.00 |
|-----------------------|
|-----------------------|





### CLINIC TYPE A - 2

| Gross Area (m²) | 45.00 |
|-----------------|-------|
|-----------------|-------|





### CLINIC TYPE B - 1

| Gross Area (m²) | 70.00 |
|-----------------|-------|
|-----------------|-------|





### CLINIC TYPE B - 2

|   | Gross Area (m²) | 80.00 |
|---|-----------------|-------|
| L |                 |       |





### CLINIC TYPE C - 1

Gross Area (m²) 105.00





### CLINIC TYPE D - 1

Gross Area (m²) 140.00







### Interiors

П Л





















### WHO WE ARE



Together, these developers have embarked on a joint venture which leverages on each's comp