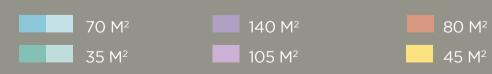

## Clinic Types

### CLINIC TYPE A - 1

| Gross Area (m²) 35.00 |
|-----------------------|
|-----------------------|

### CLINIC TYPE A - 2

| Gross Area (m²) | 45.00 |
|-----------------|-------|
|-----------------|-------|

### CLINIC TYPE B - 1

| Gross Area (m²) | 70.00 |
|-----------------|-------|
|-----------------|-------|

### CLINIC TYPE B - 2

|   | Gross Area (m²) | 80.00 |
|---|-----------------|-------|
| L |                 |       |

### CLINIC TYPE C - 1

Gross Area (m²) 105.00

### CLINIC TYPE D - 1

Gross Area (m²) 140.00