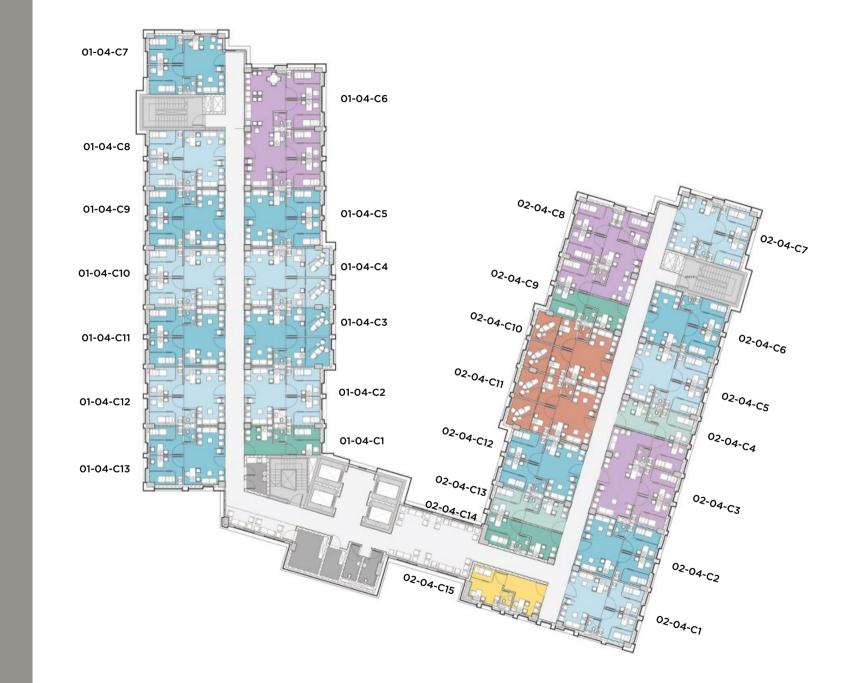

### 3<sup>rd</sup>, 5<sup>th</sup>, 7<sup>th</sup>, 9<sup>th</sup> FLOOR PLAN

### 4<sup>TH</sup>, 6<sup>TH</sup>, 8<sup>TH</sup> FLOOR PLAN