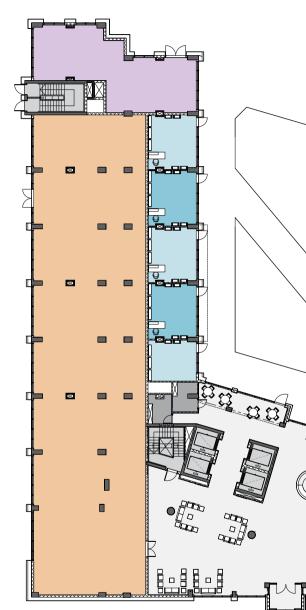

il stores provided by a multitude of local and international fashion boutiques, complimented by select casual and fine dining establishments.





The Medical District is comprehensive, primary healthcare to adults and children living in the communities surrounding consisting of the two buildings which include over 250 clinics guaranteeing that all medical specialties needed will be available to you.

Safa Med Park will be further complemented by dedicated medical clinics, medical laboratories, outpatient care centers and specialized care centers located within two high-rise towers.



The two towers will consist of specialty clinics on every floor.



The towers will provide various medical centers as well as quick and efficient elevators









## Floor Plans



### GROUND FLOOR PLAN





## FIRST FLOOR PLAN









### SECOND FLOOR PLAN







### 3<sup>rd</sup>, 5<sup>th</sup>, 7<sup>th</sup>, 9<sup>th</sup> FLOOR PLAN







### 4<sup>TH</sup>, 6<sup>TH</sup>, 8<sup>TH</sup> FLOOR PLAN







## Clinic Types



### CLINIC TYPE A - 1

| Gross Area (m²) 35.00 |
|-----------------------|
|-----------------------|





### CLINIC TYPE A - 2

| Gross Area (m²) | 45.00 |
|-----------------|-------|
|-----------------|-------|





### CLINIC TYPE B - 1

| Gross Area (m²) | 70.00 |
|-----------------|-------|
|-----------------|-------|





### CLINIC TYPE B - 2

|   | Gross Area (m²) | 80.00 |
|---|-----------------|-------|
| L |                 |       |





### CLINIC TYPE C - 1

Gross Area (m²) 105.00





### CLINIC TYPE D - 1

Gross Area (m²) 140.00







### Int