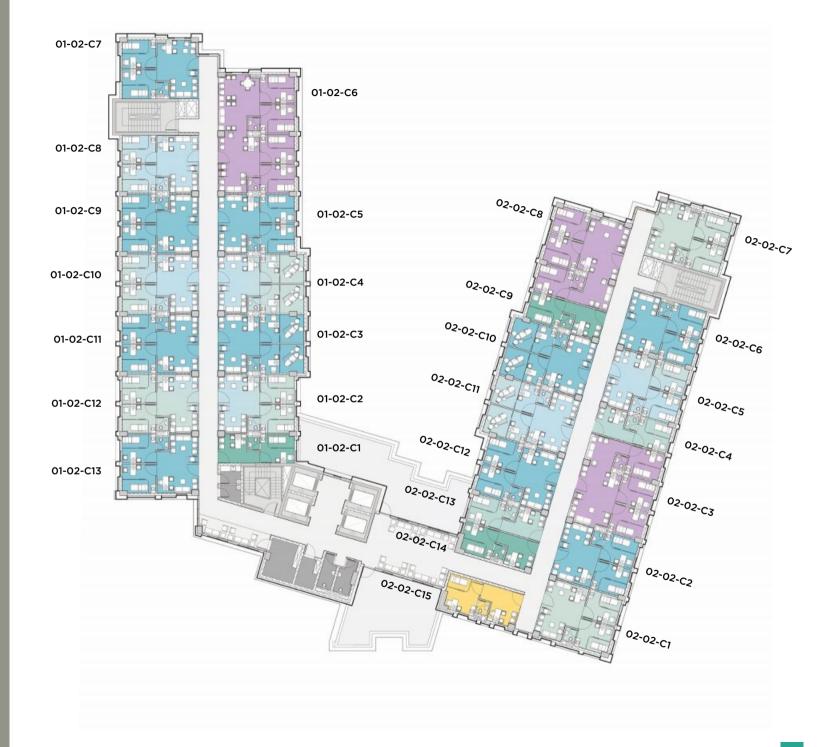

al fashion boutiques, complimented by select casual and fine dining establishments.





The Medical District is comprehensive, primary healthcare to adults and children living in the communities surrounding consisting of the two buildings which include over 250 clinics guaranteeing that all medical specialties needed will be available to you.

Safa Med Park will be further complemented by dedicated medical clinics, medical laboratories, outpatient care centers and specialized care centers located within two high-rise towers.



The two towers will consist of specialty clinics on every floor.



The towers will provide various medical centers as well as quick and efficient elevators









## Floor Plans



### GROUND FLOOR PLAN





## FIRST FLOOR PLAN









### SECOND FLOOR PLAN







### 3<sup>rd</sup>, 5<sup>th</sup>, 7<sup>th</sup>, 9<sup>th</sup> FLOOR PLAN







### 4<sup>TH</sup>, 6<sup>TH</sup>, 8<sup>TH</sup> FLOOR PLAN







## Clinic Types



### CLINIC TYPE A - 1

| Gross Area (m²) 35.00 |
|-----------------------|
|-----------------------|





### CLINIC TYPE A - 2

| Gross Area (m²) | 45.00 |
|-----------------|-------|
|-----------------|-------|





### CLINIC TYPE B - 1

| Gross Area (m²) | 70.00 |
|-----------------|-------|
|-----------------|-------|





### CLINIC TYPE B - 2

|   | Gross Area (m²) | 80.00 |
|---|-----------------|-------|
| L |                 |       |





### CLINIC TYPE C - 1

Gross Area (m²) 105.00





### CLINIC TYPE D - 1

Gross Area (m²) 140.00







### Interiors

П Л





















### WHO WE ARE



Togethe