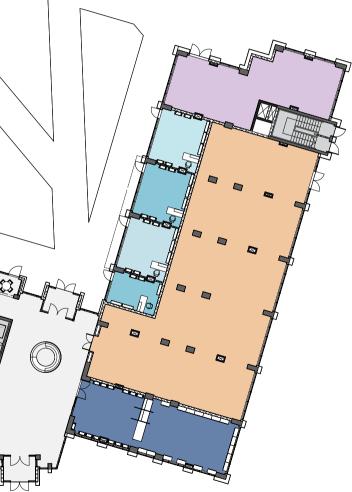

stores provided by a multitude of local and international fashion boutiques, complimented by select casual and fine dining establishments.





The Medical District is comprehensive, primary healthcare to adults and children living in the communities surrounding consisting of the two buildings which include over 250 clinics guaranteeing that all medical specialties needed will be available to you.

Safa Med Park will be further complemented by dedicated medical clinics, medical laboratories, outpatient care centers and specialized care centers located within two high-rise towers.



The two towers will consist of specialty clinics on every floor.



The towers will provide various medical centers as well as quick and efficient elevators









## Floor Plans



### GROUND FLOOR PLAN





## FIRST FLOOR PLAN









### SECOND FLOOR PLAN







### 3<sup>rd</sup>, 5<sup>th</sup>, 7<sup>th</sup>, 9<sup>th</sup> FLOOR PLAN







### 4<sup>TH</sup>, 6<sup>TH</sup>, 8<sup>TH</sup> FLOOR PLAN







## Clinic Types



### CLINIC TYPE A - 1

| Gross Area (m²) 35.00 |
|-----------------------|
|-----------------------|





### CLINIC TYPE A - 2

| Gross Area (m²) | 45.00 |
|-----------------|-------|
|-----------------|-------|





### CLINIC TYPE B - 1

| Gross Area (m²) | 70.00 |
|-----------------|-------|
|-----------------|-------|





### CLINIC TYPE B - 2

|   | Gross Area (m²) | 80.00 |
|---|-----------------|-------|
| L |                 |       |





### CLINIC TYPE C - 1

Gross Area (m²) 105.00





### CLINIC TYPE D - 1

Gross Area (m²) 140.00







### Inter