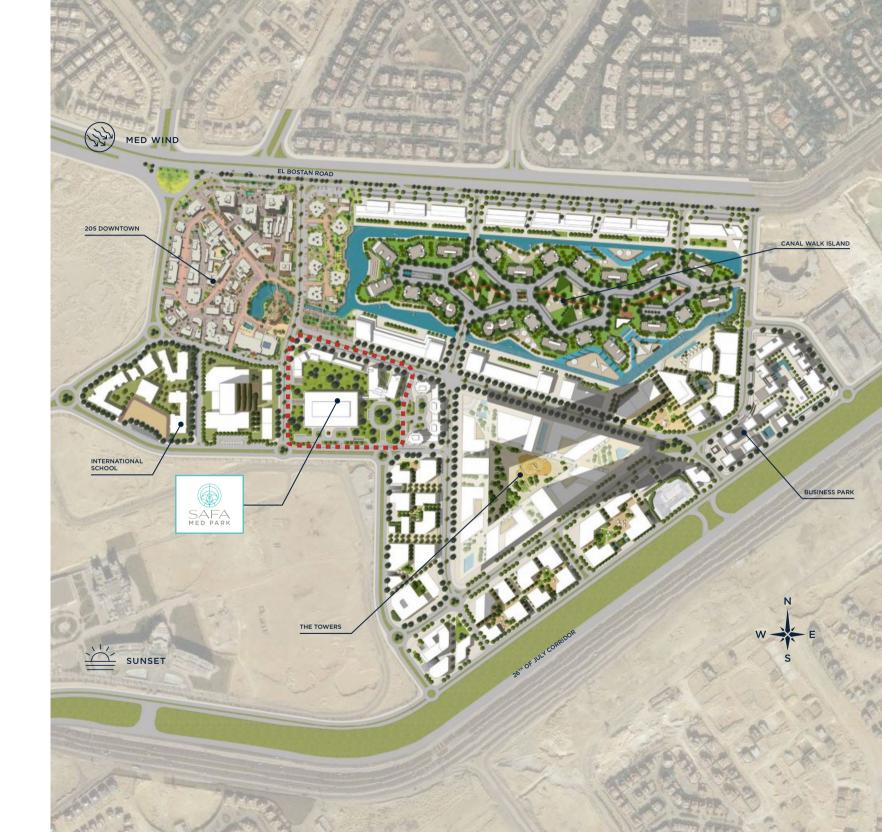

### LOCATION MAP

### LAYOUT

The Medical District is comprehensive, primary healthcare to adults and children living in the communities surrounding consisting of the two-tower building that includes over 250 clinics guaranteeing that all medical specialties needed will be available to you.

MEDICAL CENTER & RETAIL BUILDING

2 SAFA MED HOSPITAL

**3**<sup>205</sup> CLINICS

Directly located on 205's main high street, one of the project's major commercial and retail spaces. Safa Med Park is a world class, multi speciality medical destination offering major healthcare amenities for all residents and visitors including the presence of Safa Med Hospital. This innovative space is set to provide a range of high quality health services dedicated to meeting the superior standards of healthcare delivery as well as the needs of West Cairo's increasing population.