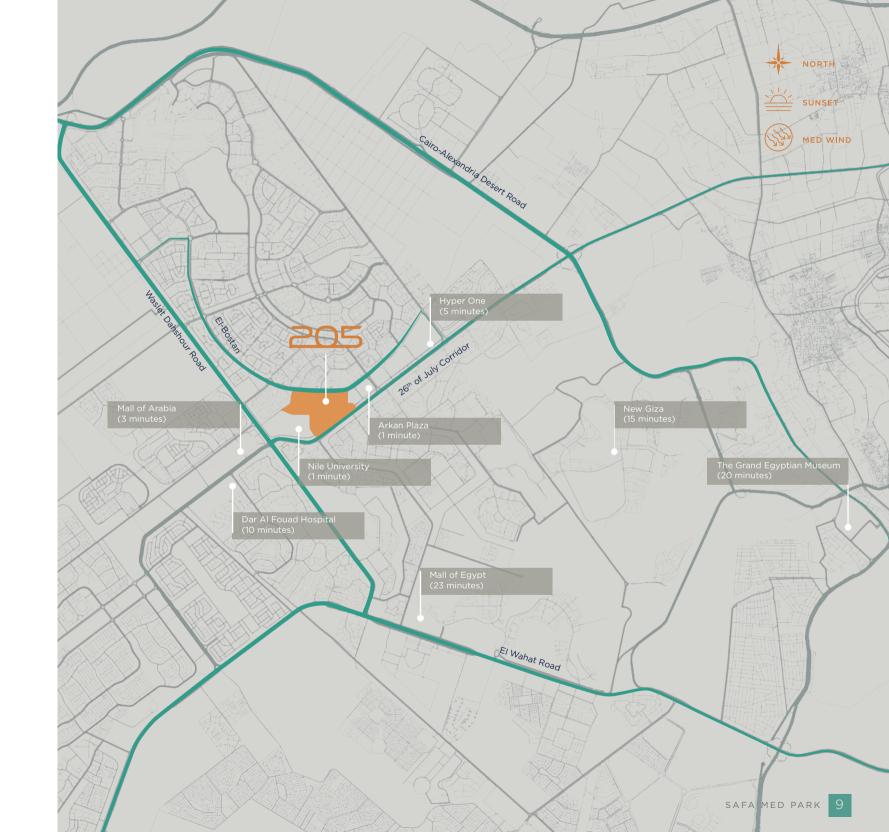

### 



### Welcome to the

### Downtown of

### Sheikh Zayed

### 



205 is a fully-fledged, word-class destination in West Cairo, bringing forth an unprecedented, innovative urban concept with never-before-seen architecture, landscaping and design to the city of Sheikh Zayed. With an immense land area of 205 acres, this project fittingly qualifies as a development of unmatched proportions, exemplifying the true meaning behind 'a city within a city.'

205 caters to the diverse needs and lifestyle choices of its residents, providing them with a suite of amenities and comforts that are unmatched in West Cairo.





### LOCATION MAP















### LAYOUT

The Medical District is comprehensive, primary healthcare to adults and children living in the communities surrounding consisting of the two-tower building that includes over 250 clinics guaranteeing that all medical specialties needed will be available to you.

MEDICAL CENTER & RETAIL BUILDING

2 SAFA MED HOSPITAL

**3**<sup>205</sup> CLINICS

Directly located on 205's main high street, one of the project's major commercial and retail spaces. Safa Med Park is a world class, multi speciality medical destination offering major healthcare amenities for all residents and visitors including the presence of Safa Med Hospital. This innovative space is set to provide a range of high quality health services dedicated to meeting the superior standards of healthcare deliver