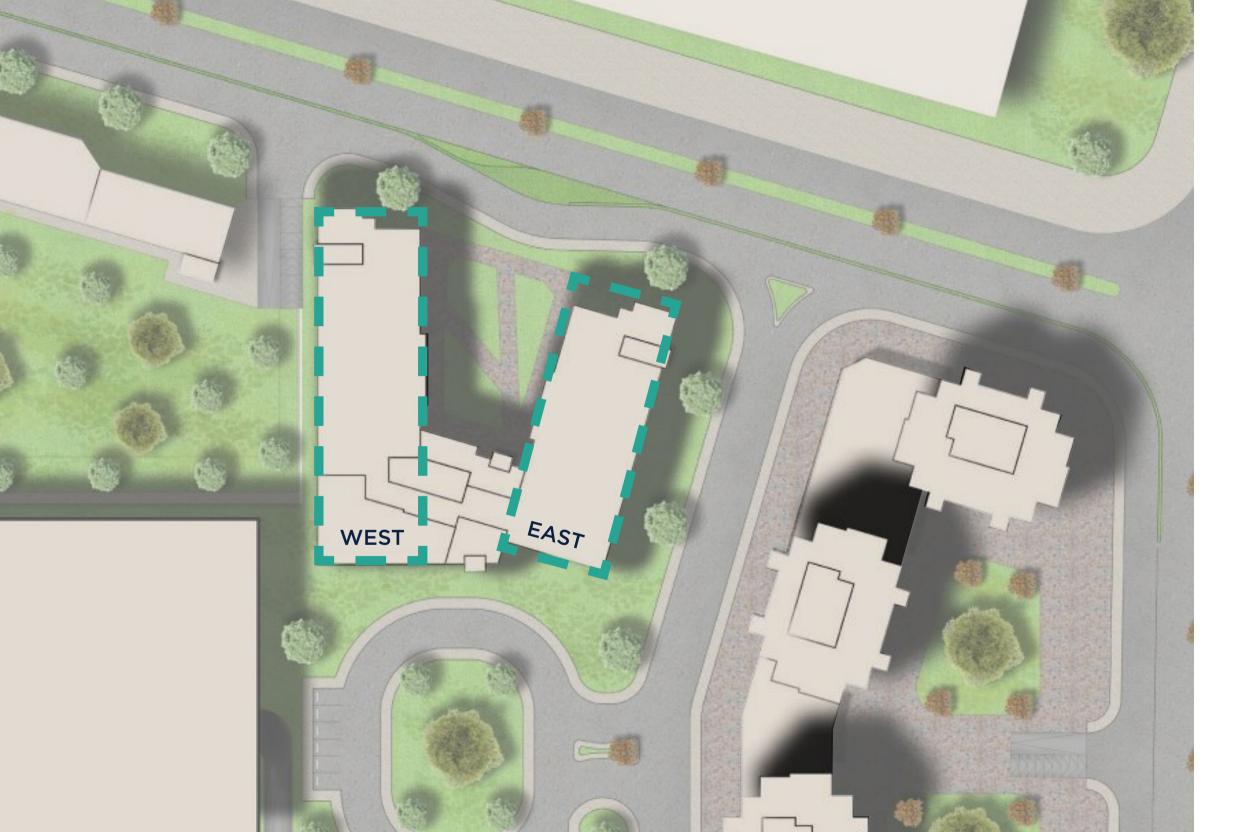

### LAYOUT

The Medical District is comprehensive, primary healthcare to adults and children living in the communities surrounding consisting of the two-tower building that includes over 250 clinics guaranteeing that all medical specialties needed will be available to you.

The Medical District is comprehensive, primary healthcare to adults and children living in the communities surrounding consisting of the two buildings which include over 250 clinics guaranteeing that all medical specialties needed will be available to you.

Safa Med Park will be further complemented by dedicated medical clinics, medical laboratories, outpatient care centers and specialized care centers located within two high-rise towers.

The two towers will consist of specialty clinics on every floor.