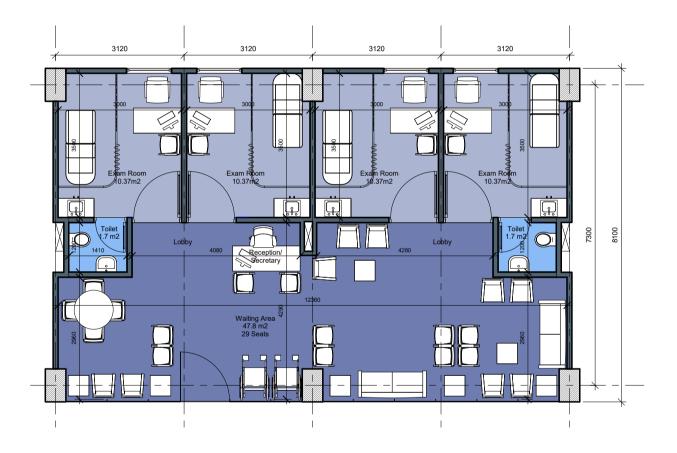

## Floor Plans

### 3<sup>rd</sup>, 5<sup>th</sup>, 7<sup>th</sup>, 9<sup>th</sup> FLOOR PLAN

### 4<sup>TH</sup>, 6<sup>TH</sup>, 8<sup>TH</sup> FLOOR PLAN