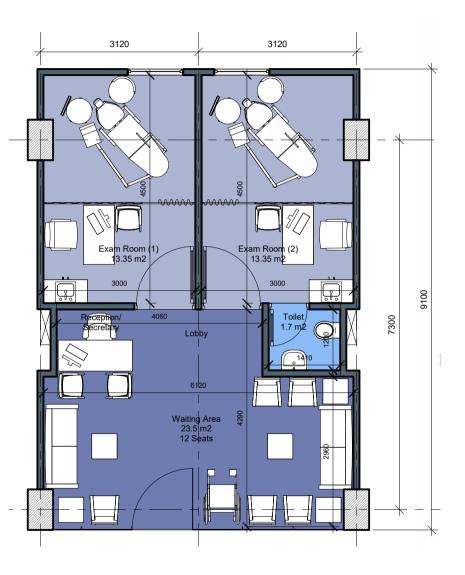

## Clinic Types

### CLINIC TYPE B - 2

|   | Gross Area (m²) | 80.00 |
|---|-----------------|-------|
| L |                 |       |