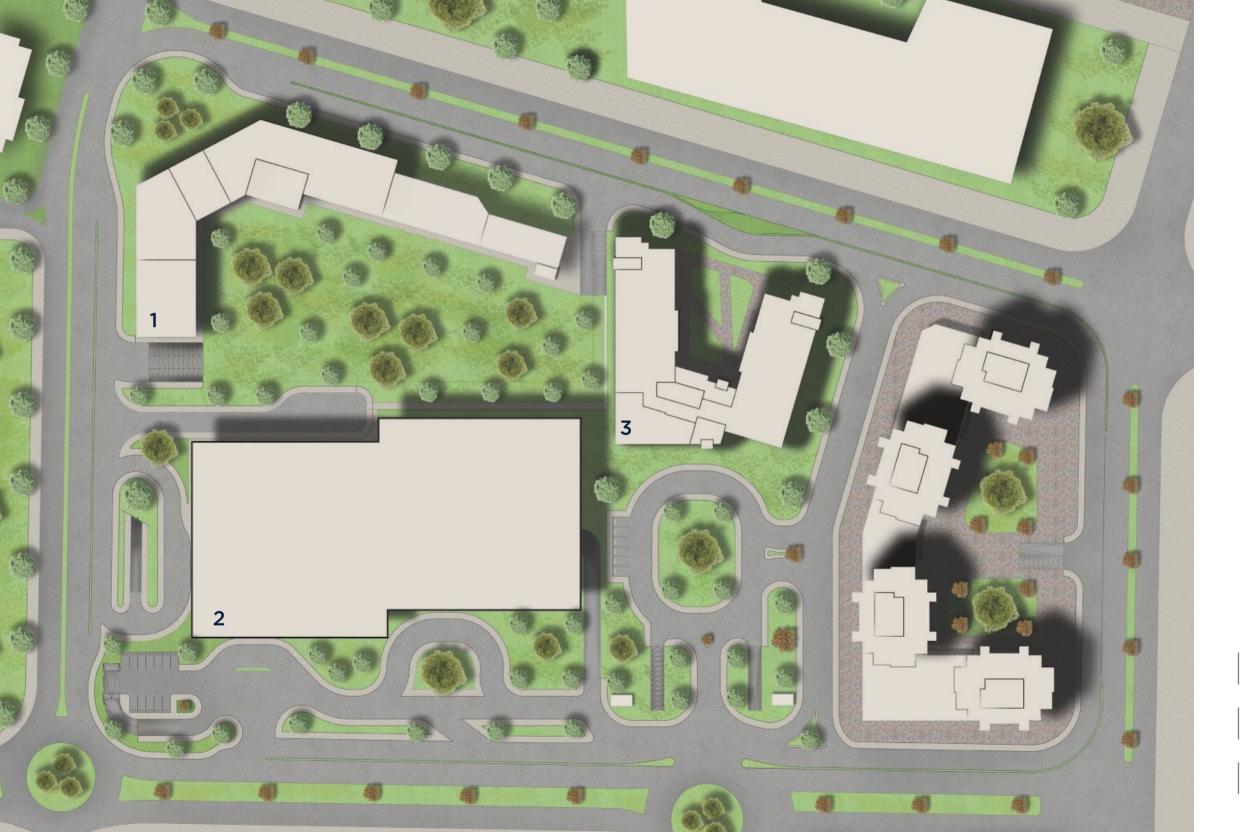

### LAYOUT

The Medical District is comprehensive, primary healthcare to adults and children living in the communities surrounding consisting of the two-tower building that includes over 250 clinics guaranteeing that all medical specialties needed will be available to you.

MEDICAL CENTER & RETAIL BUILDING

2 SAFA MED HOSPITAL

**3**<sup>205</sup> CLINICS

Directly located on 205's main high street, one of the project's major commercial and retail spaces. Safa Med Park is a world class, multi speciality medical destination offering major healthcare amenities for all residents and visitors including the presence of Safa Med Hospital. This innovative space is set to provide a range of high quality health services dedicated to meeting the superior standards of healthcare delivery as well as the needs of West Cairo's increasing population.

### COMPONENTS

### SAFA MED HOSPITAL

### RETAIL

### 205 CLINICS