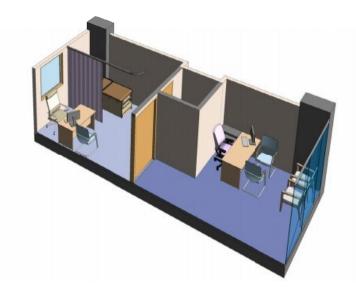

## Clinic Types

### CLINIC TYPE A - 1

| Gross Area (m²) 35.00 |
|-----------------------|
|-----------------------|

### CLINIC TYPE A - 2

| Gross Area (m²) | 45.00 |
|-----------------|-------|
|-----------------|-------|

### CLINIC TYPE B - 1

| Gross Area (m²) | 70.00 |
|-----------------|-------|
|-----------------|-------|

### CLINIC TYPE B - 2

|   | Gross Area (m²) | 80.00 |
|---|-----------------|-------|
| L |                 |       |

### CLINIC TYPE C - 1

Gross Area (m²) 105.00

### CLINIC TYPE D - 1

Gross Area (m²) 140.00