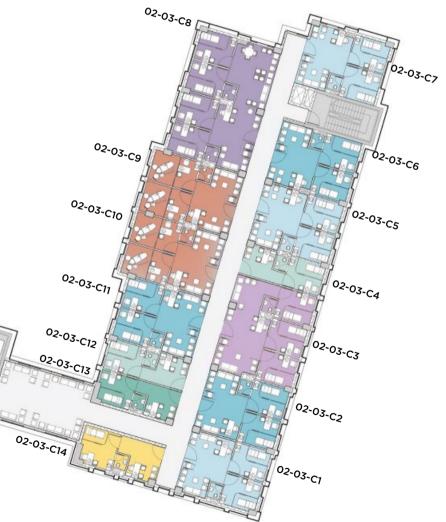

### 3<sup>rd</sup>, 5<sup>th</sup>, 7<sup>th</sup>, 9<sup>th</sup> FLOOR PLAN

## Clinic Types

### CLINIC TYPE A - 1

| Gross Area (m²) 35.00 |
|-----------------------|
|-----------------------|

### CLINIC TYPE A - 2

| Gross Area (m²) | 45.00 |
|-----------------|-------|
|-----------------|-------|

### CLINIC TYPE B - 1

| Gross Area (m²) | 70.00 |
|-----------------|-------|
|-----------------|-------|

### CLINIC TYPE B - 2

|   | Gross Area (m²) | 80.00 |
|---|-----------------|-------|
| L |                 |       |

### CLINIC TYPE C - 1

Gross Area (m²) 105.00

### CLINIC TYPE D - 1

Gross Area (m²) 140.00