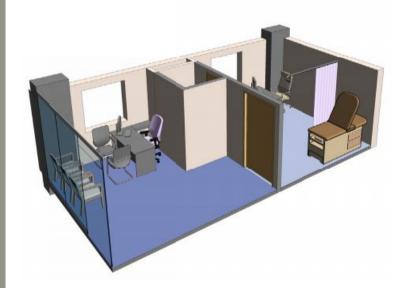

## Clinic Types

### CLINIC TYPE A - 1

| Gross Area (m²) 35.00 |
|-----------------------|
|-----------------------|

### CLINIC TYPE A - 2

| Gross Area (m²) | 45.00 |
|-----------------|-------|
|-----------------|-------|

### CLINIC TYPE B - 1

| Gross Area (m²) | 70.00 |
|-----------------|-------|
|-----------------|-------|

### CLINIC TYPE B - 2

|   | Gross Area (m²) | 80.00 |
|---|-----------------|-------|
| L |                 |       |

### CLINIC TYPE C - 1

Gross Area (m²) 105.00

### CLINIC TYPE D - 1

Gross Area (m²) 140.00